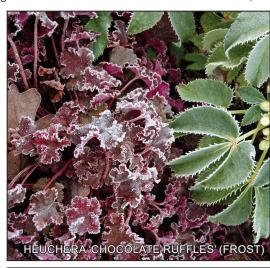

Winter Appeal

This page offers ample proof of how our plants extend their appeal even into the winter months. We have notes from Northern clients who have exclaimed how nice it is to see <u>any</u> color in the garden in winter. A number of our Heuchera, Tiarella and Bergenia fill that bill!

Nothing refreshes the senses like a splash of color after a cold, miserable winter. Terra Nova has worked hard to introduce plants that bloom early and rebloom, even in the shade. This adds value to the plants, pleases your customers, and makes a plant saleable over a longer period in your nursery. A win-win situation for all!