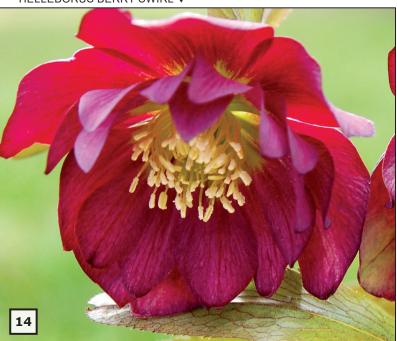

# Hellebore Winter Jewels<sup>™</sup> Double Strains (O'Byrne)

We consider Marietta O'Byrne to be the best Hellebore hybridizer in the world. This year, we are proud to offer for the first time, her very large, Winter Jewels<sup>™</sup> double flowered strains in individual colors rather than as mixes. To ensure your success with these shade tolerant and deer resistant items, we're offering these in **30 cell jumbo plugs**. Plants are available in June '09. Limited quantities.

NEW Helleborus x hybridus Winter Jewels<sup>™</sup> (Double Lenten Rose) Z 5-8 ☆ ▶ ● ♣ ⅍ ₱ 12/24/14