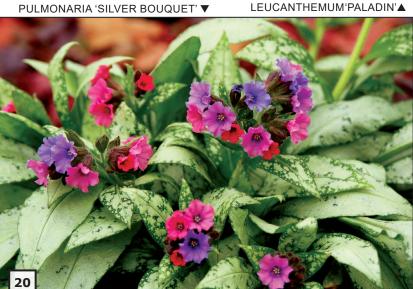

Customers have requested "native-appearing" Tiarella with BOLD markings and a great running habit. We have come through with 'Cascade Creeper' and 'Happy Trails'. Our first new Pulmonaria in years, 'Silver Bouquet' not only lights up the shade, but feeds the hummingbirds, and is deer-resistant to boot! What more? A dwarf Ligularia, a new golden Tradescantia (with lavendar-pink flowers), a new Leucanthemum, some new looks for Coreopsis, a new warm orange Agastache... I'm running out of breath! We are SO

# NEW Pulmonaria 'Silver Bouquet' PPAF PVR

Our first new Pulmonaria introduction in years - why? It has it all - cevennensis breeding for mildew resistance, heat and humidity tolerance and an upright habit with large coral

pink to violet flowers that "look at you." Features an excellent shelf life with a very short delay from flower to foliage form. Spectacular silver foliage for year round sales makes this a winner!

Z 4-9 🕨 👯 🌢 🕸 7/20/10

## NEW Leucanthemum x superbum 'Paladin' PPAF PVR

(Shasta daisy) A new and unique flower-type for a Shasta! Flowers resemble a Victorian collar - so ruffled and multi-layered. Fill your customer's gardens with these superb flowers on stiff, upright stems. It produces so many crowns; it will fill your containers in no time. An ideal cut flower, or enjoy months of elegant flowers outdoors. No unpleasant scent!