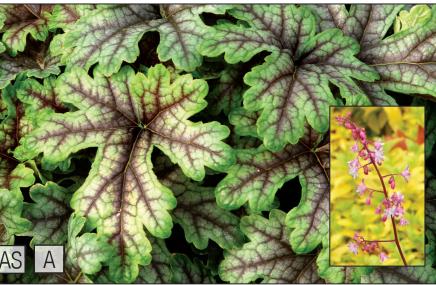

# NEW Heuchera 'Electra' PPAF PVR

Shocking, blood-red veins electrify the golden leaves of this startling NEW Heuchera. The red venation stays while the leaf changes from shades of yellow in spring, to chartreuse in summer and fall, and tan in the winter. Short, dense cones of white flowers. This vigorous clumping H. villosa hybrid delivers what 'Tiramisu' promised.

Z 4-9 🕨 🗢 🤻 🥸 🥊 🎄 7/11/11