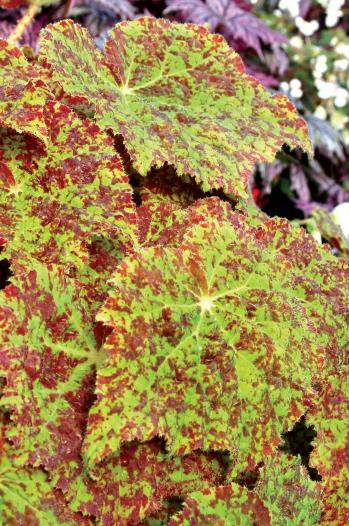

### Begonia 'Curly Fireflush'

**Dramatic spiraled leaves highlight this hybrid Begonia.** Accenting the spiral is a red brown edge and center contrasting nicely with the deep green leaves. The soft fuzzy texture is from the minute red hairs. Keeps its foliage all winter. Pearl white flowers. Likes humidity.

Z 11-13 ● 🕁 18/24/25