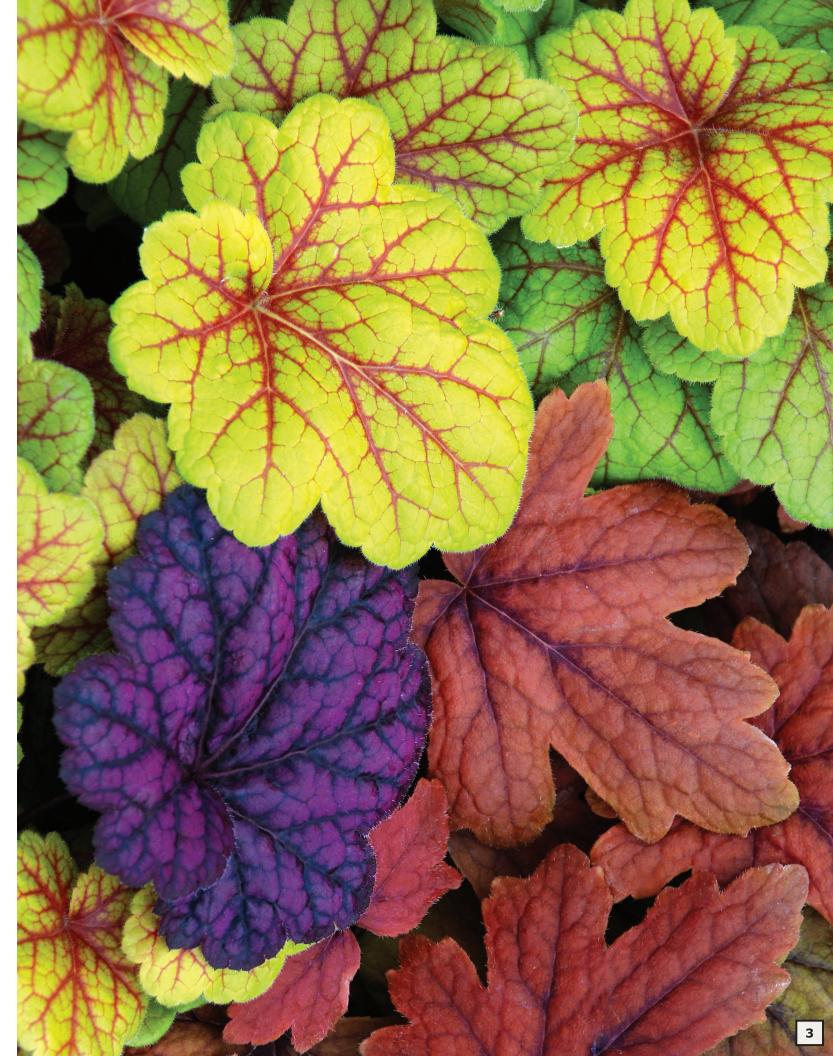

# NEW Heuchera 'Berry Smoothie' PPAF PVR

**One of our biggest "wow" plants this year.** Originally selected for its amazing spring color of rose pink, we were pleased to find a **big, bold habit with excellent color year round**. The large round leaves have colors from purple rose to rose pink. **A delicious blend of heat loving H. villosa and cold tolerant H. americana.** 

# NEW Heuchera 'Electra' PPAF PVR

Shocking, blood-red veins electrify the golden leaves of this startling NEW Heuchera. The red venation stays while the leaf changes from shades of yellow in spring, to chartreuse in summer and fall, and tan in the winter. Short, dense cones of white flowers. This vigorous clumping H. villosa hybrid delivers what 'Tiramisu' promised.

# Heuchera 'Plum Royale' PPAF PVR

'Plum Royale' is the first Heuchera to have amazing, shiny purple leaves all summer! White flower contrasts beautifully with dark stems. Wonderful as an accent or en masse. Its habit is mounding. Present your garden with a NEW level of "Purplitude". Requires sun for summer color.