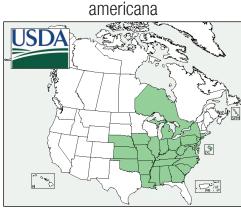

- H. americana Takes extremes of heat and cold. A durable beauty forms a great habit and fascinating leaf patterns.
- H. villosa The heat seeking missile. Grows in a wide variety of climates. Takes humidity very well.
- H. micrantha The source of ruffled and curled foliage that maintains its form into the winter. See page 25. This fantastic winter foliage helps to protect the crown from freezing winds. Native to the west coast, this species also imparts the best tolerance to wet feet.
- H. cylindrica Compact wand flowers and habit. Imparts ability to survive harsh temperature extremes and drying winds.
- H. sanguinea Drought and heat tolerant beyond belief. We owe our superb flower color range to this New Mexican native.

Wild Heuchera americana in Alabama

HEUCHERA 'ELECTRA' (PAGE 18)

• (V) - villosa

HEUCHERA 'FIRE CHIEF' (PAGE 19)

cylindrica

н°°

16

sanguinea