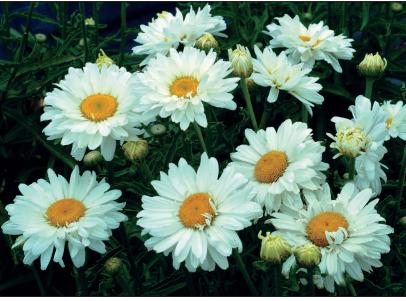

## NEW Leucanthemum x superbum 'Paladin' PPAF PVR

(Shasta daisy) A new and unique flower-type for a Shasta! Flowers resemble a Victorian collar - so ruffled and multi-layered. Fill your customer's gardens with these superb flowers on stiff, upright stems. It produces so many crowns; it will fill your containers in no time. An ideal cut flower, or enjoy months of elegant flowers outdoors. No unpleasant scent!

Z 5-8 ☆ 🍣 🥆 16/15/20