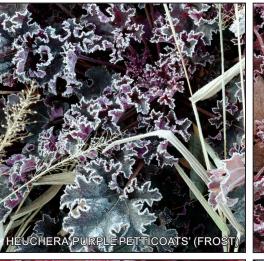

Winter Appeal

This page offers ample proof of how our plants extend their appeal even into the winter months. We have notes from Northern clients who have exclaimed how nice it is to see <u>any</u> color in the garden in winter. A number of our Heuchera, Tiarella and Bergenia fill that bill!

Nothing refreshes the senses like a splash of color after a cold, miserable winter. Terra Nova has worked hard to introduce plants that bloom early and rebloom, even in the shade. This adds value to the plants, pleases your customers, and makes a plant saleable over a longer period in your nursery. A win-win situation for all!