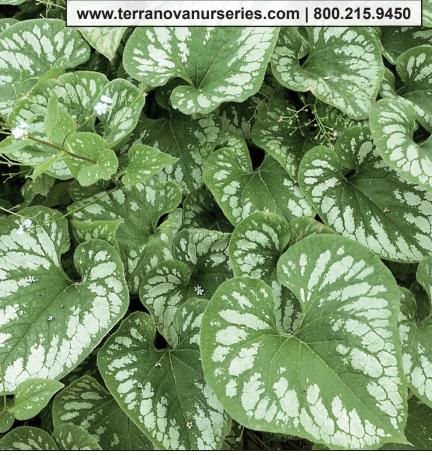

Z 10-13 ● 🕁 16/18/16

**NEW** Brunnera macrophylla 'Emerald Mist' PPAF PVR (Walter's Gardens)

Splashes of antique silver "mist" over emerald green hearts creating a distinctive addition to your garden. Like a jeweler's best work this elegant, NEW Brunnera, is a garden gem. Superior markings over Brunnera 'Langtrees'. Light sapphire blue flowers hover over the foliage. Here's a cool one!

Z 4-9 **)** • **(**) 14/24/17