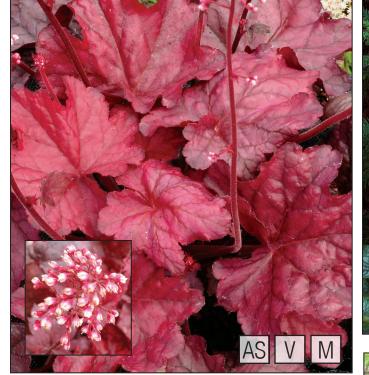

HEUCHERA 'FIRE CHIEF'

NEW Heuchera 'Fire Chief' PPAF PVR

Mid-sized leaves of glowing wine red make a gorgeous medium sized mound. These are topped with bicolored pink and white flowers on dark red stems. Foliage turns a little darker in the winter, but otherwise holds its wine red color. Blooms continuously in spring, summer, and fall like H. 'Paris'. "Come on baby light my fire..." You'll need to call the Fire Chief when you see this one!

Z 4-9 ☆ ▶ 🦋 🍣 🥐 🕸 10/14/15

NEW Heuchera 'Lime Marmalade' PPAF EU-derived variety

A tasty lime foliage sport from TNN's finest amber foliage Heuchera, 'Marmalade'.Super vigorous and full of frills. Like 'Marmalade' it is a tough plant and performs equally as well in the South as in the Northwest. Compared to 'Lime Rickey', 'Lime Marmalade' features a bigger, "landscape sized" form. With ruffled lime colored leaves and a large mounding habit it is showy in containers as well as in mixed beds, and masses. Easy to grow with good drainage.