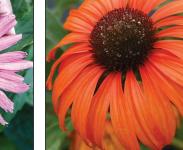

COREOPSIS 'MANGOPUNCH'

**Echinacea (Coneflower)** - The North American native coneflower is climbing the popularity charts for many reasons and the varieties coming out are so stunning! Our plants, based on the superior Echinacea purpurea 'Ruby Giant', have remarkably strong and branched, stiff stems, large, well-colored flowers with horizontally held, double row of petals. See page 29 for additional Echinacea information.

# NEW Echinacea 'Coral Reef' PPAF PVR

'Coral Reef' is characterized by amazing twotoned double anemone-like 4" flowers with dark orange to coral rays combined with a coral red cone. A full-sized Echinacea that is excellent as a cut-flower. A real show stopper. Its coral tones are great in combination with Agastache 'Summer Fiesta' and/or contrasting with dark leaf foliage like Actaea 'Black Negligee'.

# NEW Echinacea 'Flame Thrower' PPAF PVR

This reliable rebloomer has 3 ½" two-toned orange and yellow flowers that are hot, hot, hot! Add to this, a well-branched habit and you've got a great choice for the middle of the border or along a fence line. Here's a fragrant selection that is easy to grow and blooms all summer. One of the earliest of the coneflowers to bloom for us in Oregon.