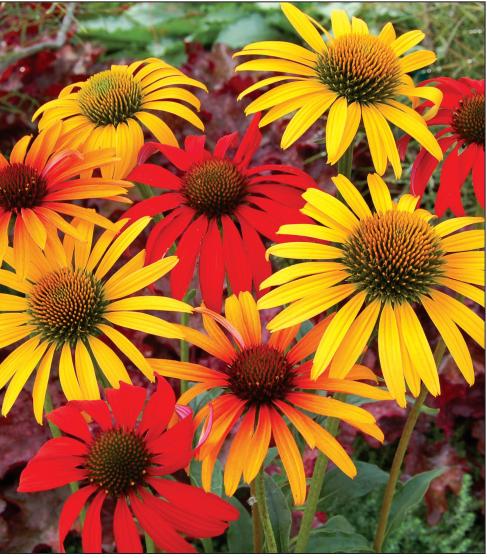

COREOPSIS 'MANGOPUNCH'

**Echinacea (Coneflower)** - The North American native coneflower is climbing the popularity charts for many reasons and the varieties coming out are so stunning! Our plants, based on the superior Echinacea purpurea 'Ruby Giant', have remarkably strong and branched, stiff stems, large, well-colored flowers with horizontally held, double row of petals. See page 29 for additional Echinacea information.

# Echinacea 'Mac 'n' Cheese' PP19465 PVR

You can take comfort with these warm and tasty, non-fading, 4 1/2" blooms covering our NEW Echinacea. Vigorous, well-branched stems are featured on this upright plant (to 26" tall). Their yellow rays are a perfect complement to E. 'Tomato Soup'. Put them together for a summertime feast!

## Echinacea 'Tomato Soup' PPAF PVR

Warm, non-fading, tomato-red flowers to 6" wide stunned our nursery visitors! A real treat to 32" tall and nearly as wide covered with flowers till frost! Plants are well branched and show excellent vigor. A natural pairing with E. 'Mac and Cheese'.