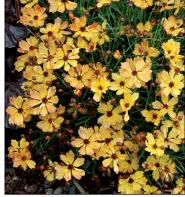

COREOPSIS 'MANGOPUNCH'

**Echinacea (Coneflower)** - The North American native coneflower is climbing the popularity charts for many reasons and the varieties coming out are so stunning! Our plants, based on the superior Echinacea purpurea 'Ruby Giant', have remarkably strong and branched, stiff stems, large, well-colored flowers with horizontally held, double row of petals. See page 29 for additional Echinacea information.