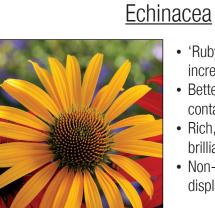

COREOPSIS 'MANGOPUNCH'

**Echinacea (Coneflower)** - The North American native coneflower is climbing the popularity charts for many reasons and the varieties coming out are so stunning! Our plants, based on the superior Echinacea purpurea 'Ruby Giant', have remarkably strong and branched, stiff stems, large, well-colored flowers with horizontally held, double row of petals. See page 29 for additional Echinacea information.

# Enjoy the Terra Nova stamp of quality breeding:

- Amazing, non-fading blooms (for weeks)
- Superior quality blooms
- Bloom all summer
- Wonderful cut flowers
- Upright, well-branched habits in a wide range of heights
- Fragrance in all cultivars
- Drought and cold tolerance, once established
- All are low-maintenance North American natives

'LITTLE PENNY'

'MANGO PUNCH'

To survive in our current economy we

- 'Ruby Giant' parentage gives incredible stem strength
- Better growth habit for containers or landscape
- Rich, saturated colors are brilliant in the garden
- Non-fading flowers extend display