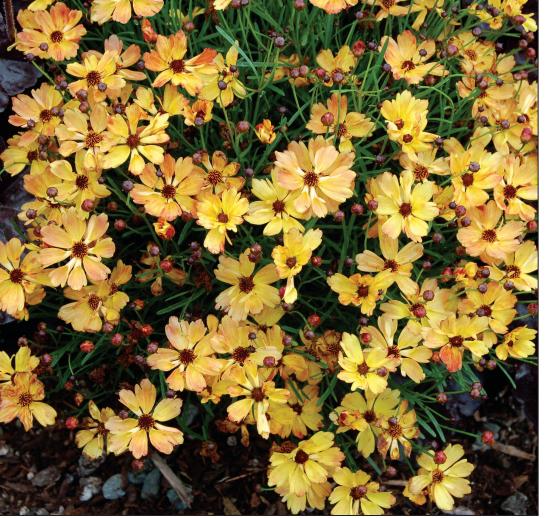

Coreopsis 'Mango Punch' PP18475 PVR (patented as RP 5) (The Ivy Farm/Terra Nova)

Luscious petals of mango-orange with a red overlay. One of the most admired plants in our Coreopsis trials due to its truly unique color, its mounding form, and its free flowering habit. 12/18/12

COREOPSIS 'MANGOPUNCH'

**Echinacea (Coneflower)** - The North American native coneflower is climbing the popularity charts for many reasons and the varieties coming out are so stunning! Our plants, based on the superior Echinacea purpurea 'Ruby Giant', have remarkably strong and branched, stiff stems, large, well-colored flowers with horizontally held, double row of petals. See page 29 for additional Echinacea information.