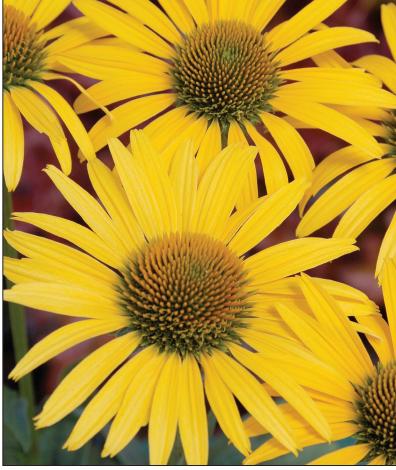

# NEW Echinacea 'Tangerine Dream' PPAF PVR

Everything a great garden plant should be. Elegant 4" clear orange flowers with wide, overlapping petals. It has a better color than any variety we have seen and a lovely scent of honey. This is in our landscape series due to its multiple, wide-branching strong stems. Super for the sunny landscape, in mass or in a mixed planting. Great as a cut flower.

Z 4-9 🔅 💥 🍪 📅 🍗 🚺 🥊 27/30/30