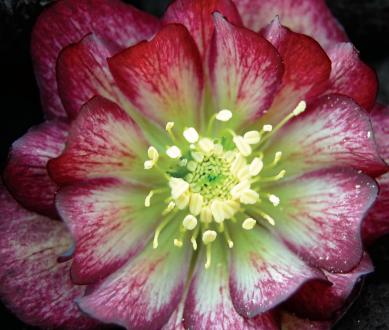

# Hellebore Winter Jewels<sup>™</sup> Double Strains (O'Byrne)

We consider Marietta O'Byrne to be the best Hellebore hybridizer in the world. This year, we are proud to offer for the first time, her very large, Winter Jewels<sup>™</sup> double flowered strains in individual colors rather than as mixes. To ensure your success with these shade tolerant and deer resistant items, we're offering these in **30 cell jumbo plugs**. Plants are available in June '09. Limited quantities.

#### **Onyx Odyssey**

Take a dark voyage into the world of **double** slate, purple and black flowers. Long lasting bloom color, which doesn't fade to green, makes this strain a better value in the retail store.