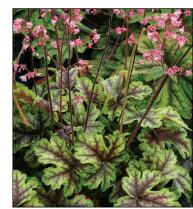

# NEW x Heucherella 'Sweet Tea' PPAF PVR

Huge cinnamon stars are surrounded by the loveliest orange tea colored borders. A new, instant classic for containers and garden. **Undeniably the most intensely colored Heucherella ever.** The big, palmately cut leaves darken in the summer and lighten up again in the fall. **Its H. villosa breeding gives it a big bold habit, heat and humidity tolerance.** 

# x Heucherella 'Tapestry' PPAF PVR

Stunning multicolored and veiled foliage with free flowering stems of warm pink flowers. High contrasting dark-centered leaves are colored blue green in spring and summer and change to green with dark centers in fall and winter. New leaves have blue iridescence. Needs good drainage.

Z 4-9 ☆ ▶ ● ℅ 🕸 7/16/20

HEUCHERA 'LIME MARMALADE'

HEUCHERELLA 'SWEET TEA' ▼

HEUCHERELLA 'TAPESTRY'

LIGULARIA 'DRAGON'S BREATH'

LEUCANTHEMUM'PALADIN'