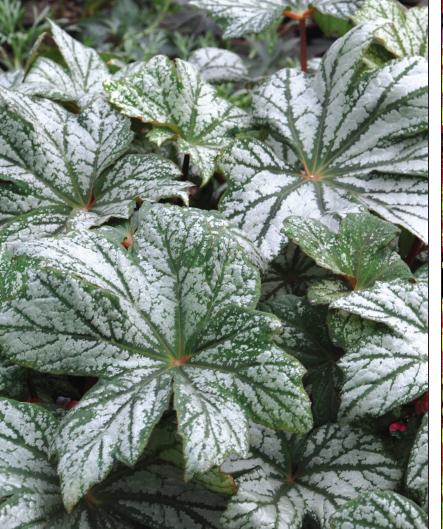

> Z 10-11 ● ☐ 14/12/16 **NEW Begonia**

'Silver Splendor' PPAF

Newly bred by Dan Heims from hardy Chinese species, this upright Begonia is unlike any other. Smooth, platinum splashed, palmate leaves, look like a silver-leafed Japanese

maple in the garden. Candy pink, heart-shaped flowers appear in late summer. It has not been fully cold-tested yet so we are offering as a tropical. Nevertheless, this is an outstanding addition to a container or used as a cool houseplant.

Z 10-11 ▶ ● 📅 24/18/24