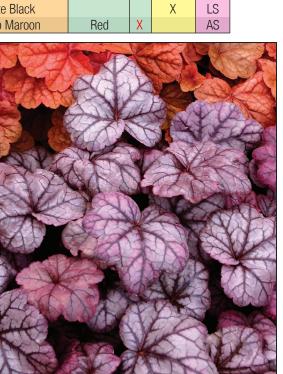

# NEW Heuchera 'Berry Smoothie' PPAF PVR

**One of our biggest "wow" plants this year.** Originally selected for its amazing spring color of rose pink, we were pleased to find a **big, bold habit with excellent color year round**. The large round leaves have colors from purple rose to rose pink. **A delicious blend of heat loving H. villosa and cold tolerant H. americana.** 

## Z 4-9 ▶ ● 🧩 💐 🥙 🕊 🐲 18/18/28