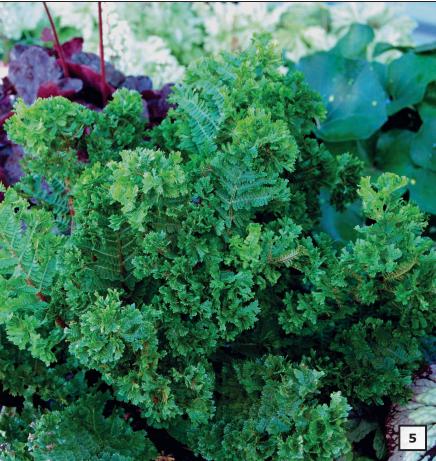

## NEW Athyrium filix-femina 'Lady in Lace'

(Lady Fern) Looking much like **prehistoric parsley**, this fun and fantastic fern is easier than it looks. Not finicky about much, this is truly a classy lady. Easy in the garden and a great fluffy filler in shady pots. **Distinctive and deciduous it joins its cousin 'Dre's Dagger' as a unique addition to your customer's garden.** 

Z 4-9 🕨 🌒 12/12/-

ATHYRIUM 'LADY IN LACE'

AJUGA 'SPARKLER' 🔺

**BEGONIA 'SILVER SPLENDOR** 

BEGONIA 'MARMADUKE'