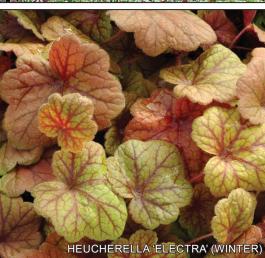

# NEW Heuchera 'Electra' PPAF PVR

Shocking, blood-red veins electrify the golden leaves of this startling NEW Heuchera. The red venation stays while the leaf changes from shades of yellow in spring, to chartreuse in summer and fall, and tan in the winter. Short, dense cones of white flowers. This vigorous clumping H. villosa hybrid delivers what 'Tiramisu' promised.

Z 4-9 🕨 🗢 🤻 🥸 🥊 🎄 7/11/11