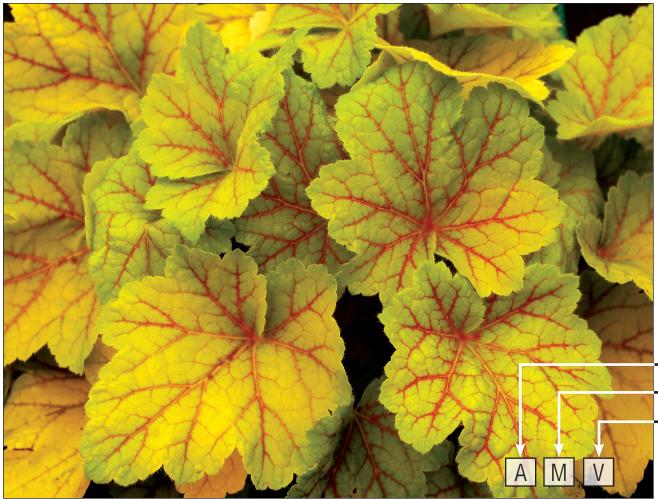

# www.terranovanurseries.com | 800.215.9450

Our customers asked us to end the confusion of what Heuchera are best for their climate and region. To meet this challenge we developed the following "Key to your success with Heuchera."

americana micrantha villosa

• (A) - americana • (M) - micrantha

- (C) cylindrica • (S) - sanguinea
- (FC) Front & Center Rebloomers with a smaller, tighter habit that is great for smaller pot sizes or the front of the border
- (AS) All Star Medium stature, multipurpose, can be used in all situations
- (LS) Landscape Largest plants that are more spreading and suitable for landscape applications

Front & Center

All Star

Landscape

See page 28 for additional Heuchera information.

HEUCHERA 'ELECTRA'