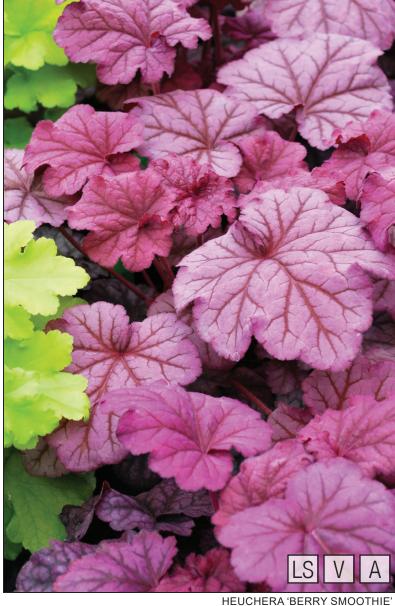

# NEW Heuchera 'Berry Smoothie' PPAF PVR

**One of our biggest "wow" plants this year.** Originally selected for its amazing spring color of rose pink, we were pleased to find a **big, bold habit with excellent color year round**. The large round leaves have colors from purple rose to rose pink. **A delicious blend of heat loving H. villosa and cold tolerant H. americana.** 

## Z 4-9 ▶ ● 🧩 💐 🥙 🕊 🐲 18/18/28