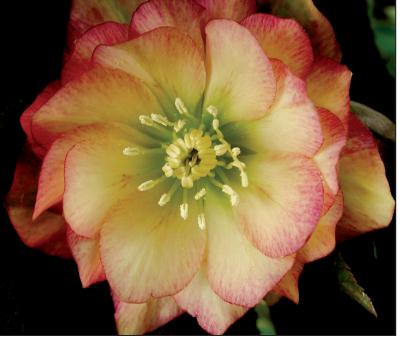

### Amber Gem

A double apricot dream! Blooms are yellow infused and blushed with red like a ripe apricot. Perhaps the rarest of colors in Hellebores.