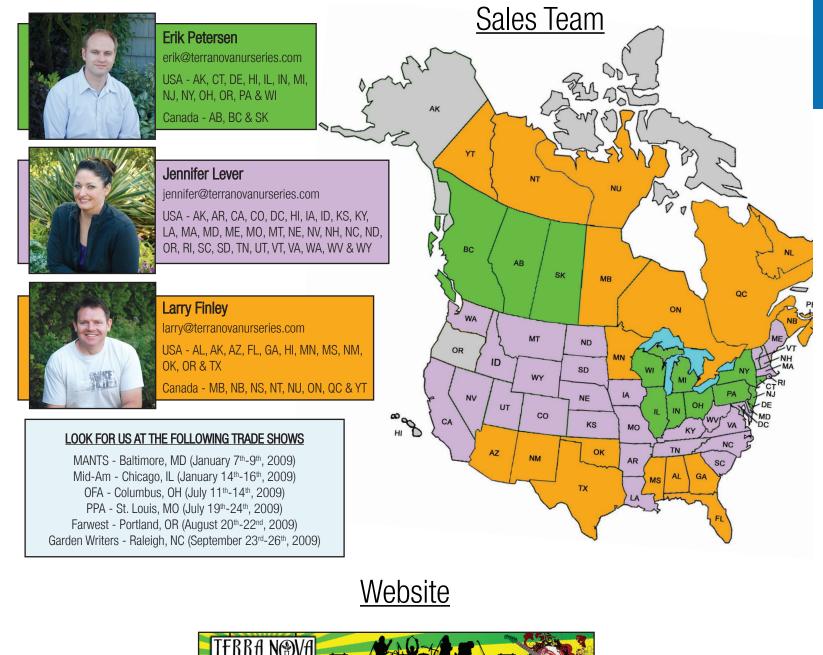

ade to full shade or morning sun (30%)  $\mathbf{D}$  = Part shade or morning sun (30%)  $\bullet$  = Shade or filtered light required (50%) **GC** = Ground cover, spreading plant  $\bullet$  = Deer resistant  $\Psi$  = Drought tolerant ₩ = Fragrant ✤ = Winter color FOOTNOTES • Zone - Minimum USDA zone for mature, established plants • **Exposure** - For acclimated mature, established plants • Deer resistant - They fare better than others. No plant is deer proof

- Drought tolerant Tolerate summer low water use
- Bloom time Month of bloom for mature, vernalized plants in Oregon
- Finish time From 72 (or 30) cell:
  - **S** = Slow (9-12 weeks)
  - $\mathbf{M}$  = Medium (6-8 weeks)
  - $\mathbf{F}$  = Fast (4-6 weeks)



Actual plug size shown

# 30 Cell Plug Helleborus Regal Ruffles

3.5"



TERRA N®VA NURSERIES, INC. 800-215-9450 g | News | About Us | About Dan | FAO Recent News/Articles Re-Discover Tiarella FREE REBLOOMING DAYLILY New Plants for 2009 National Affiliates Please call your sales rep. today if... YOUR WEATHER OUTSIDE IS FRICHTFUL Take a look at GARDEN Plants your curren weather conditions Weather Alerts Our Top 10 Selle New For 2009 Catalog Request -**Top Sellers** Download the Catalog unnera Frosť 2009 20099unn 2009 Sugar 32

| . Not                                                      |         | ৎ <sup>জ</sup> ু ব                  | 0     |
|------------------------------------------------------------|---------|-------------------------------------|-------|
| Planter                                                    | Price   | o <sup>en</sup> o <sup>itce