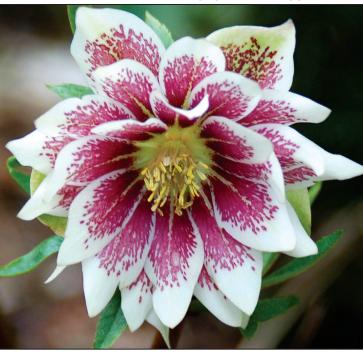

#### Berry Swirl

Yummy double orchid shades, some with a creamy-white center kissed with orchid edging.

### Sparkling Diamond

Marietta has worked hard to mine these very heavy flowering plants, producing a profusion of **double pure-white** blooms.

HELLEBORUS PEPPERMINT ICE ▲ HELLEBORUS PAINTED DOUBLES▼

HELLEBORUS SPARKLING DIAMOND ▼