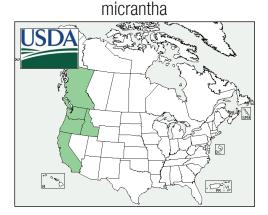

- H. americana Takes extremes of heat and cold. A durable beauty forms a great habit and fascinating leaf patterns.
- H. villosa The heat seeking missile. Grows in a wide variety of climates. Takes humidity very well.
- H. micrantha The source of ruffled and curled foliage that maintains its form into the winter. See page 25. This fantastic winter foliage helps to protect the crown from freezing winds. Native to the west coast, this species also imparts the best tolerance to wet feet.
- H. cylindrica Compact wand flowers and habit. Imparts ability to survive harsh temperature extremes and drying winds.
- H. sanguinea Drought and heat tolerant beyond belief. We owe our superb flower color range to this New Mexican native.

Wild Heuchera americana in Alabama

HEUCHERA 'ELECTRA' (PAGE 18)

• (V) - villosa

HEUCHERA 'FIRE CHIEF' (PAGE 19)

cylindrica

н°°

16

sanguinea