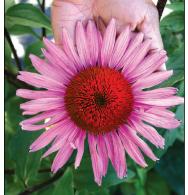

COREOPSIS 'MANGOPUNCH'

**Echinacea (Coneflower)** - The North American native coneflower is climbing the popularity charts for many reasons and the varieties coming out are so stunning! Our plants, based on the superior Echinacea purpurea 'Ruby Giant', have remarkably strong and branched, stiff stems, large, well-colored flowers with horizontally held, double row of petals. See page 29 for additional Echinacea information.

# NEW Echinacea 'Coral Reef' PPAF PVR

'Coral Reef' is characterized by amazing twotoned double anemone-like 4" flowers with dark orange to coral rays combined with a coral red cone. A full-sized Echinacea that is excellent as a cut-flower. A real show stopper. Its coral tones are great in combination with Agastache 'Summer Fiesta' and/or contrasting with dark leaf foliage like Actaea 'Black Negligee'.

ECHINACEA 'CORAL REEF'

ECHINACEA 'PINK POODLE' ▼

www.terranovanurseries.com | 800.215.9450

ECHINACEA 'MAC 'N' CHEESE'

ECHINACEA 'TOMATO SOUP'