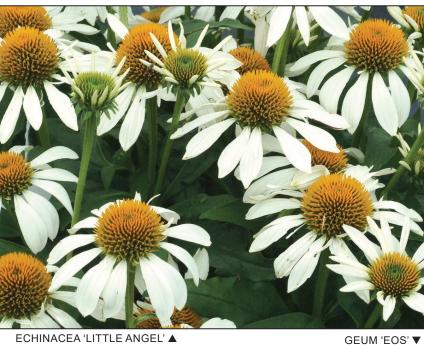

# For our growers:

- Multiple crowns for faster finish
- Excellent stem strength for better shipping
- Good rebloom and long-lasting flower color extends shelf-life Our NEW baby is just heavenly with a profuse collection of fragrant white

## NEW Echinacea purpurea 'Little Angel' PPAF PVR

flowers over a dwarf plant. Flowers are proportional to the foliage and this one makes a great mixer in containers or en masse in the border. 'Little Angel' shows her white wings for an extended period and even reblooms! The first in our compact series.