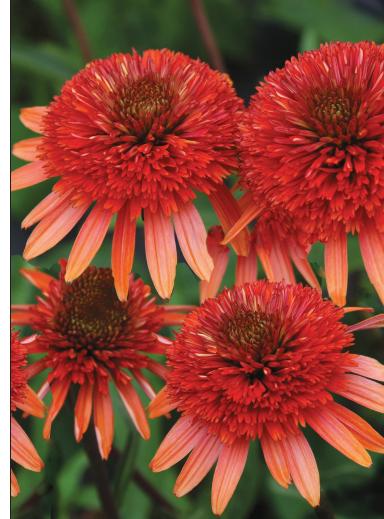

## Echinacea 'Tomato Soup' PPAF PVR

Warm, non-fading, tomato-red flowers to 6" wide stunned our nursery visitors! A real treat to 32" tall and nearly as wide covered with flowers till frost! Plants are well branched and show excellent vigor. A natural pairing with E. 'Mac and Cheese'.

Z 4-9 🔆 🦊 🕸 🗭 🍗 🕪 🥐 27/32/32