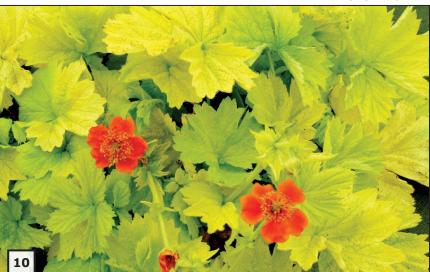

## NEW Geum coccineum 'Eos' (Beeches Nursery)

One peek and you will see why this glowing gold foliage plant was named after the goddess of the dawn! Bright orange flowers punctuate this golden statement. The compact habit makes this plant a natural for sunny containers and for the front of the border in the garden. Easy and carefree.

Z 4-9 ☆ ● 🕸 6/10-12/11

3 = Full Sun  $\blacktriangleright$  = Partial Shade  $\bigcirc$  = Shade x/x/x = Foliage Ht./Foliage Spread/Flowering Ht. in inches  $\mathcal{W} =$  Fragrant \* = Cut Flower @ = Butterfly # = Hummingbird  $\square$  = House Plant 🌢 = Deer Resistant 🥊 = Drought Tolerant 🎄 = Winter Color