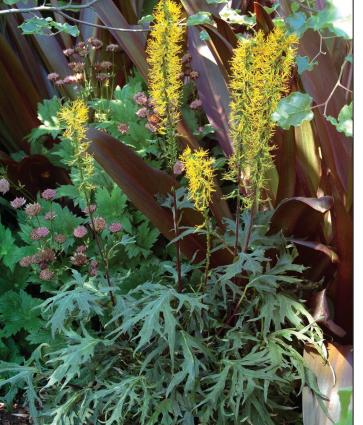

# NEW Ligularia przewalskii 'Dragon's Breath' (Lichen)

(Ligularia) A small garden-sized version of this gorgeous foliage plant with "dragon fire" leaves. Northern California plantsman, Lichen, describes this gem as having a "darkly elegant" look. Showy black-stemmed scepters of fringed vellow blooms are in perfect scale to the plant. Captivating in a group or as a small accent in a container. Looks exotic and tropical; yet is undemanding. Thrives in a moist location.

Z 4-8 ☆ ♪ 🏷 🌢 13/22/31