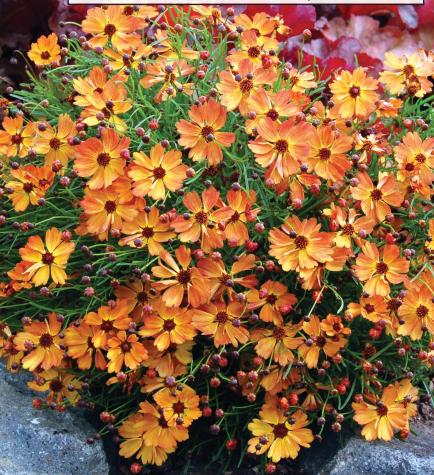

Coreopsis 'Mango Punch' PP18475 PVR (patented as RP 5) (The Ivy Farm/Terra Nova)

Luscious petals of mango-orange with a red overlay. One of the most admired plants in our Coreopsis trials due to its truly unique color, its mounding form, and its free flowering habit. 12/18/12