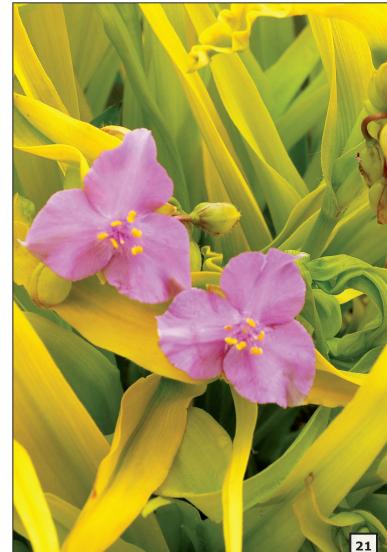

# NEW Tradescantia 'Sunshine Charm' PPAF PVR

(Golden Spiderwort) Add a little sunshine to your garden with this NEW spiderwort! Glowing gold foliage creates a lovely foil for the lavender-pink flowers. This vigorous grower is very long blooming and easy to grow. More compact than 'Blue and Gold' ('Sweet Kate'). Place in areas of half to full sun and it will absolutely charm you!

Z 4-9 🔅 🕨 🎲 🦒 15/20/21

TIARELLA 'CASCADE CREEPER' ▲TRADESCANTIA 'SUNSHINE CHARM' ▼

Problem: How do I carpet a park's understory with a fragrant, frothy groundcover? Solution: 35,000 Trarellas used in Pierce's Wood at Longwood Gardens