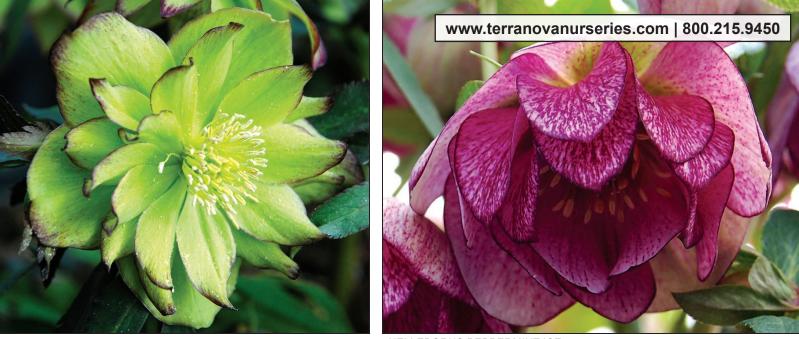

### **Golden Lotus**

Charming, golden, lotus-like

flowers. Many of these double yellows will have red edges and some will have red streaking on the backs, as well.

#### Harlequin Gem

A whole group of double-flowered plants with very complex colors; the inside color contrasting with the outside. The inside can be streaked with red, green, or yellow, the outside is black or purple.