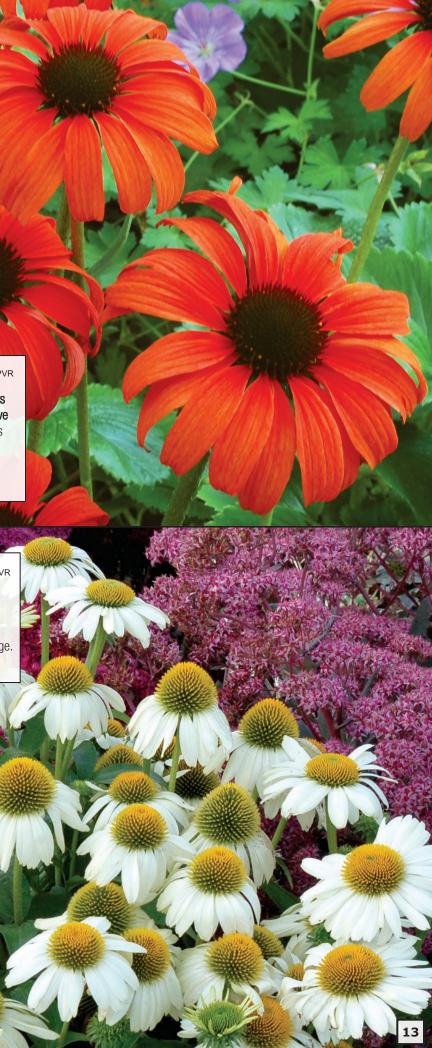

# NEW Echinacea 'Tangerine Dream' PPAF PVR

Everything a great garden plant should be. Elegant 4" clear orange flowers with wide, overlapping petals. It has a better color than any variety we have seen and a lovely scent of honey. This is in our landscape series due to its multiple, wide-branching strong stems. Super for the sunny landscape, in mass or in a mixed planting. Great as a cut flower.

Z 4-9 🔅 💥 🍪 📅 🍗 🚺 🥊 27/30/30