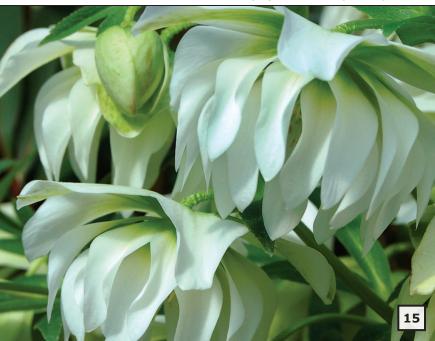

### Sparkling Diamond

Marietta has worked hard to mine these very heavy flowering plants, producing a profusion of **double pure-white** blooms.

HELLEBORUS PEPPERMINT ICE ▲ HELLEBORUS PAINTED DOUBLES▼

HELLEBORUS SPARKLING DIAMOND ▼