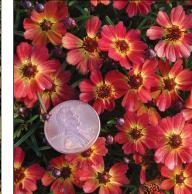

COREOPSIS 'MANGOPUNCH'

**Echinacea (Coneflower)** - The North American native coneflower is climbing the popularity charts for many reasons and the varieties coming out are so stunning! Our plants, based on the superior Echinacea purpurea 'Ruby Giant', have remarkably strong and branched, stiff stems, large, well-colored flowers with horizontally held, double row of petals. See page 29 for additional Echinacea information.