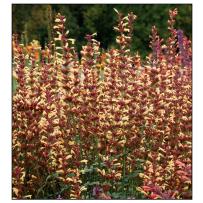

# NEW Agastache 'Summer Fiesta' PPAF PVR

(Hummingbird mint) **Outstanding dense, spicy orange red spikes are weather proof** and heat proof. One of the best attributes of our Agastache is an unfading calyx that clasps the flower. The calyx does not brown like other Agastache, giving it a much longer lasting spike. Even without a single flower on the spike, it still appears to be in bloom! All our Agastache need good drainage.

Z 6-9 ☆ 🦋 🍣 🎜 👆 🚺 🕊 20/18/25