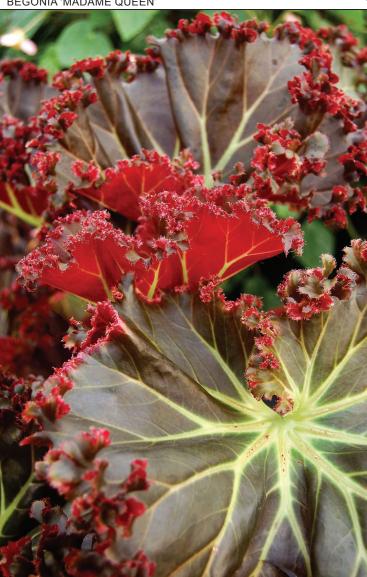

### Begonia 'Madame Queen'

Stunning variety with large, glossy, copper-colored leaves, a ruffled and frilled edge, and a red reverse. Prominent light green veins radiate from the center of the leaves. Tall sprays of deep pink flowers. Vigorous grower. Upright rhizomatous type. Wonderful in containers.