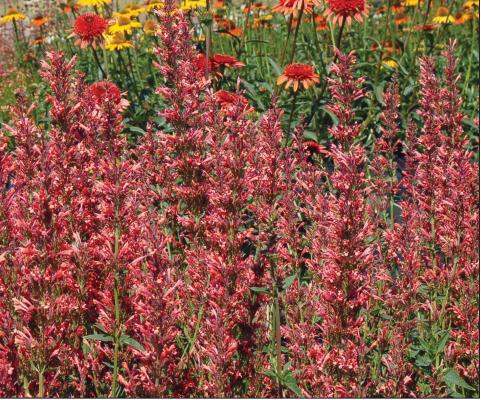

# NEW Agastache 'Summer Fiesta' PPAF PVR

(Hummingbird mint) **Outstanding dense, spicy orange red spikes are weather proof** and heat proof. One of the best attributes of our Agastache is an unfading calyx that clasps the flower. The calyx does not brown like other Agastache, giving it a much longer lasting spike. Even without a single flower on the spike, it still appears to be in bloom! All our Agastache need good drainage.