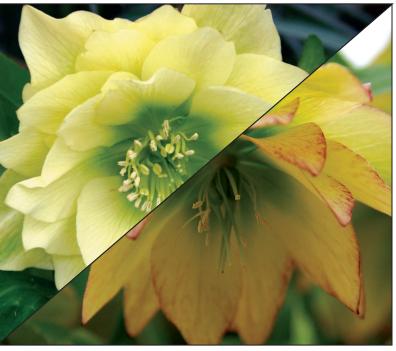

### **Golden Lotus**

Charming, golden, lotus-like

flowers. Many of these double yellows will have red edges and some will have red streaking on the backs, as well.