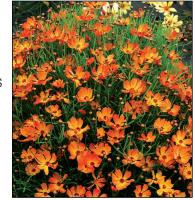

COREOPSIS 'MANGOPUNCH'

**Echinacea (Coneflower)** - The North American native coneflower is climbing the popularity charts for many reasons and the varieties coming out are so stunning! Our plants, based on the superior Echinacea purpurea 'Ruby Giant', have remarkably strong and branched, stiff stems, large, well-colored flowers with horizontally held, double row of petals. See page 29 for additional Echinacea information.