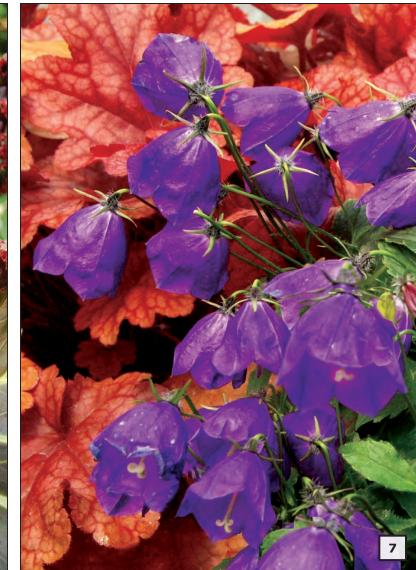

### Campanula x pulloides 'Jelly Bells' PPAF PVR

Decidedly delicious with large, deep blue, nodding bells over a bright green mat of foliage. It can be used in a container where it will rebloom or in a rock garden. 'Jelly Bells' makes a vigorous and attractive low growing perennial, returning year after year. It prefers full sun and needs good drainage.

Z 5-8 🔅 🌢 3-8/14-18/6-11

☆ = Full Sun ● = Partial Shade ● = Shade
 x/x/x = Foliage Ht./Foliage Spread/Flowering Ht. in inches ₩ = Fragrant
 ★ = Cut Flower ॐ = Butterfly ¾ = Hummingbird □ = House Plant
 ♦ = Deer Resistant Ψ = Drought Tolerant ⊕ = Winter Color