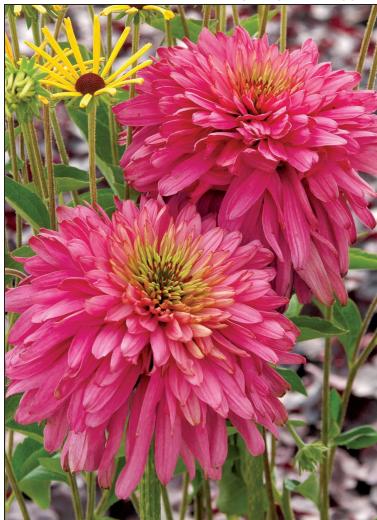

# Echinacea purpurea 'Pink Poodle' PPAF PVR

This pink "puppy" is prancing into the coneflower arena with amazingly large and fluffy, 4" wide flower heads. These fully double bright pink blooms are a departure from the E. 'Razzmatazz' semi-double form and feature strong, well-branched stems to 32" tall and excellent vigor. This was no "dog" in our trials! – It's a Grand Champion!

Z 4-9 🔆 🦋 🍣 🛱 🍾 🌢 🕊 22/28-32/32