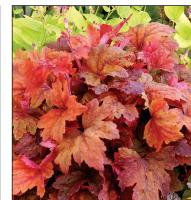

Z 4-9 ☆ ▶ 🦋 🍣 🥐 🕸 10/14/15

NEW Heuchera 'Lime Marmalade' PPAF EU-derived variety

A tasty lime foliage sport from TNN's finest amber foliage Heuchera, 'Marmalade'.Super vigorous and full of frills. Like 'Marmalade' it is a tough plant and performs equally as well in the South as in the Northwest. Compared to 'Lime Rickey', 'Lime Marmalade' features a bigger, "landscape sized" form. With ruffled lime colored leaves and a large mounding habit it is showy in containers as well as in mixed beds, and masses. Easy to grow with good drainage.

Z 4-9 ☆ ▶ ● ℅ 🕸 7/16/20

HEUCHERA 'LIME MARMALADE'

HEUCHERELLA 'SWEET TEA' ▼

HEUCHERELLA 'TAPESTRY'

LIGULARIA 'DRAGON'S BREATH'

LEUCANTHEMUM'PALADIN'