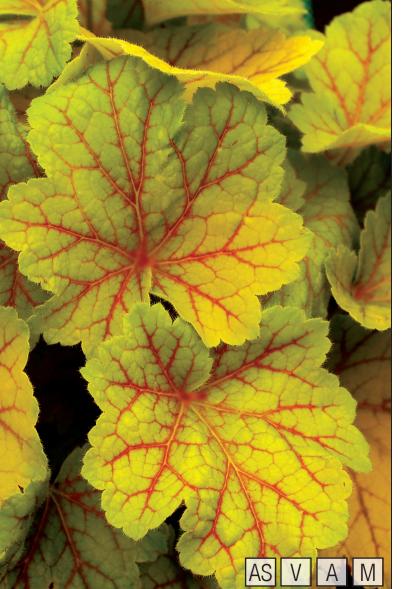

# www.terranovanurseries.com | 800.215.9450

Our customers asked us to end the confusion of what Heuchera are best for their climate and region. To meet this challenge we developed the following "Key to your success with Heuchera."

americana micrantha villosa

• (A) - americana • (M) - micrantha

- (C) cylindrica • (S) - sanguinea
- (FC) Front & Center Rebloomers with a smaller, tighter habit that is great for smaller pot sizes or the front of the border
- (AS) All Star Medium stature, multipurpose, can be used in all situations
- (LS) Landscape Largest plants that are more spreading and suitable for landscape applications

Front & Center

All Star

Landscape

See page 28 for additional Heuchera information.

HEUCHERA 'ELECTRA'