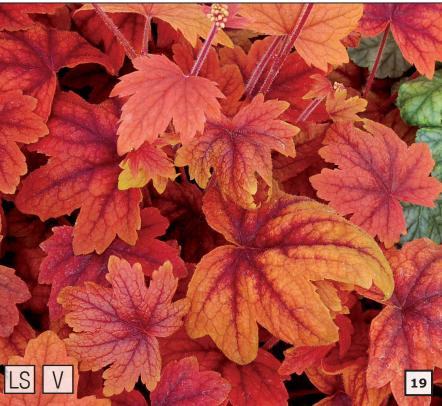

# NEW Heuchera 'Berry Smoothie' PPAF PVR

**One of our biggest "wow" plants this year.** Originally selected for its amazing spring color of rose pink, we were pleased to find a **big, bold habit with excellent color year round**. The large round leaves have colors from purple rose to rose pink. **A delicious blend of heat loving H. villosa and cold tolerant H. americana.** 

## Z 4-9 ▶ ● 🧩 💐 🥙 🕊 🐲 18/18/28