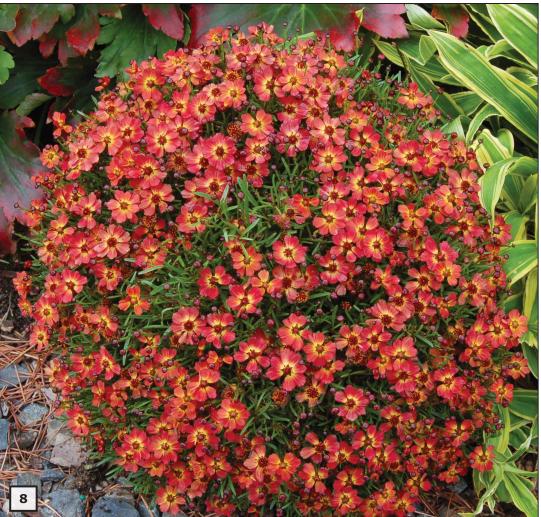

COREOPSIS'STRAWBERRYPUNCH' Coreopsis 'Little Penny' PP18502 PVR (patented as RP 1) (The Ivy Farm/Terra Nova)

Our tiniest member of the series is a flower machine! Numerous, small copper-colored daisylike flowers emerge freely over a low pincushion. Blooms continuously all summer. A great one for summer pots! 8/16/8