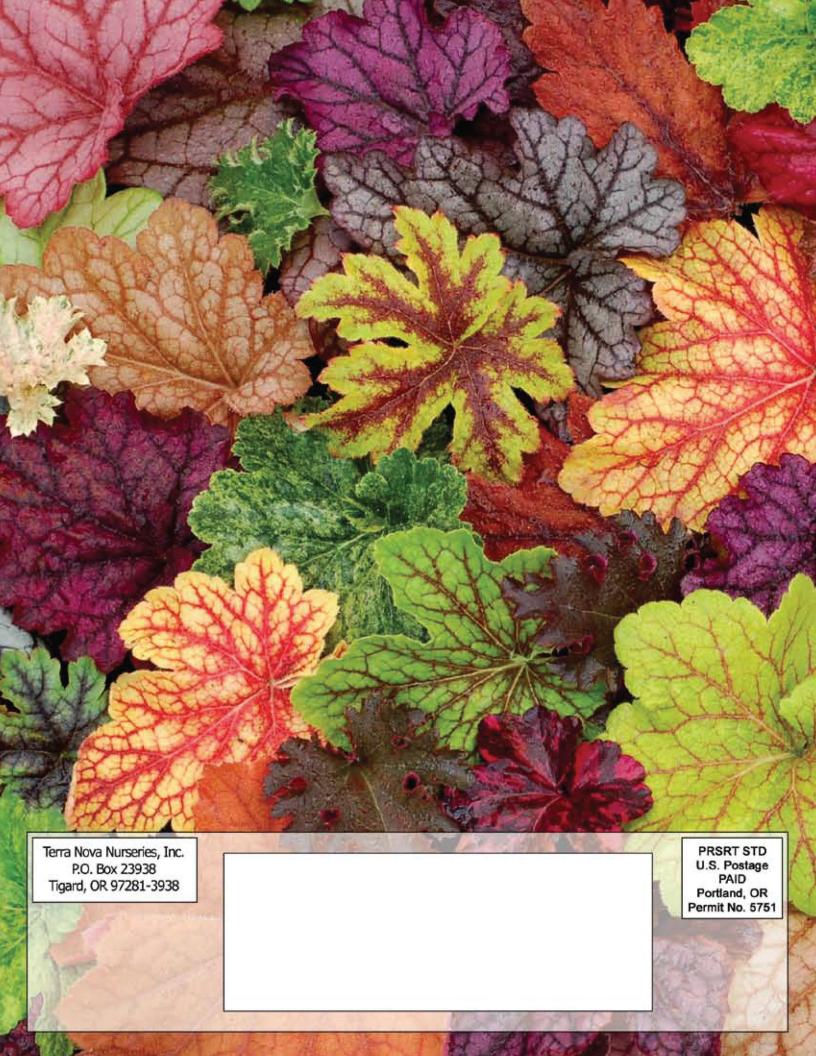

# Heuchera/Heucherella Collage from Front Cover

Heucherella 'Alabama Sunrise'
 Heuchera 'Electric Lime' (2010)
 Heuchera 'Mint Julep' (2010)
 Heuchera 'Berry Smoothie' (Page 20)
 Heuchera 'Georgia Peach'
 Heuchera 'Purple Petticoats'

2

7. Heuchera 'Sashay'
8. Heuchera 'Southern Comfort'
9. Heuchera 'Ginger Ale'
10. Heuchera 'Cinnabar Silver'
11. Heuchera 'Shanghai' (2010)
12. Heuchera 'Midnight Bayou' (2010)

Heuchera 'Obsidian'
 Heucherella 'Sweet Tea' (Page 21)
 Heuchera 'Midnight Rose' Select
 Heucherella 'Tapestry' (Page 21)
 Heuchera 'Sugar Plum' (2010)
 Heuchera 'Paris'