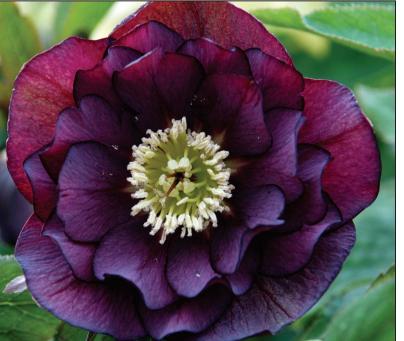

#### Harlequin Gem

A whole group of double-flowered plants with very complex colors; the inside color contrasting with the outside. The inside can be streaked with red, green, or yellow, the outside is black or purple.

#### **Onyx Odyssey**

Take a dark voyage into the world of **double** slate, purple and black flowers. Long lasting bloom color, which doesn't fade to green, makes this strain a better value in the retail store.