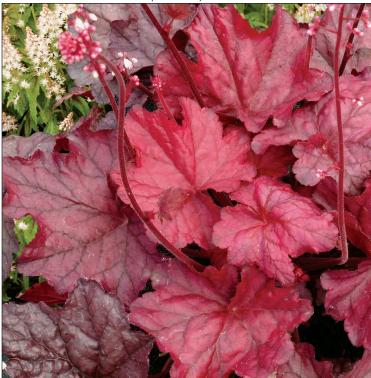

# NEW Heuchera 'Berry Smoothie' PPAF PVR

**One of our biggest "wow" plants this year.** Originally selected for its amazing spring color of rose pink, we were pleased to find a **big, bold habit with excellent color year round**. The large round leaves have colors from purple rose to rose pink. **A delicious blend of heat loving H. villosa and cold tolerant H. americana.** 