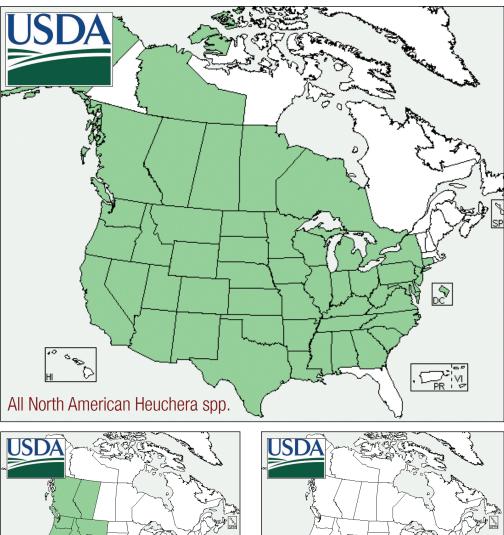

# Our Heuchera varieties thrive in all conditions

Bred from carefully selected forms in North America, our pioneer breeding efforts are often copied. Terra Nova still brings the best of the best to the market, with the most testing and history behind each variety. Every year, thousands and thousands of seedlings are evaluated. Our worldwide network of test gardens ensures success in the global market. The USDA has provided proof that we cover more range in our breeding than anyone! (http://plants.usda.gov/java/profile?symbol=HEUCH)

# www.terranovanurseries.com | 800.215.9450

Our customers asked us to end the confusion of what Heuchera are best for their climate and region. To meet this challenge we developed the following "Key to your success with Heuchera."

americana micrantha villosa

• (A) - americana • (M) - micrantha

- (C) cylindrica • (S) - sanguinea
- (FC) Front & Center Rebloomers with a smaller, tighter habit that is great for smaller pot sizes or the front of the border
- (AS) All Star Medium stature, multipurpose, can be used in all situations
- (LS) Landscape Largest plants that are more spreading and suitable for landscape applications

Front & Center

All Star

Landscape

See page 28 for additional Heuchera information.

HEUCHERA 'ELECTRA'