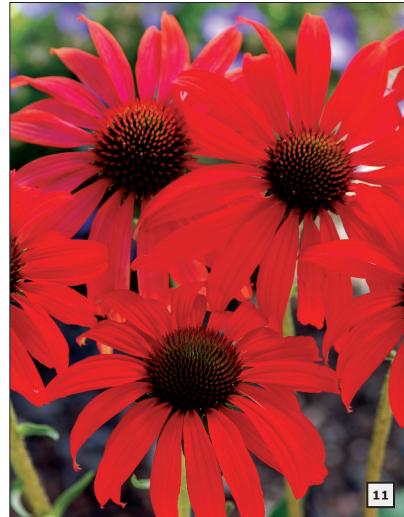

# NEW Echinacea 'Coral Reef' PPAF PVR

'Coral Reef' is characterized by amazing twotoned double anemone-like 4" flowers with dark orange to coral rays combined with a coral red cone. A full-sized Echinacea that is excellent as a cut-flower. A real show stopper. Its coral tones are great in combination with Agastache 'Summer Fiesta' and/or contrasting with dark leaf foliage like Actaea 'Black Negligee'.

Z 4-9 🔅 🦋 🍣 🛱 🦒 🖊 30/28/36