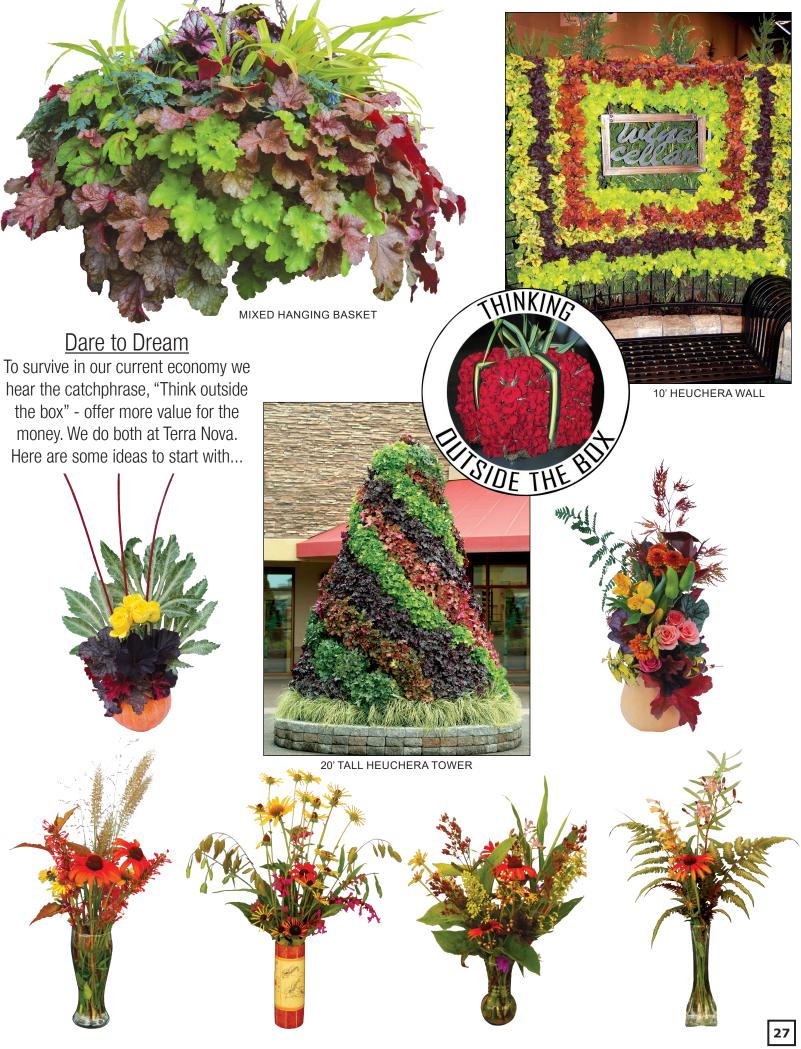

adds value to the plants, pleases your customers, and makes a plant saleable over a longer period in your nursery. A win-win situation for all!



Problem: How can Lexpand my color palette for shade?



# Spring Shade Solutions



# Agastache



'SUMMER GLOW'



'SUMMER SKY'

'SUMMER LOVE'

- More weather resistance • The longest lasting flowers in the industry
- Non browning calyces mean longer lasting color
- Better habit for more garden and container uses
- Broad color palette (better for use as fillers and thrillers)



'LEMON PUNCH'

- The best plant habits on the market; no PGRs needed
- Easy, low cost plant to grow
- Single plant, mixed containers or landscape, we've got you covered
- · Almost unbelievable flower count
- Months of carefree color



'LITTLE PENNY'



'MANGO PUNCH'



To survive in our current economy we







- 'Ruby Giant' parentage gives incredible stem strength
- Better growth habit for containers or landscape
- Rich, saturated colors are brilliant in the garden
- Non-fading flowers extend display

# <u>Heucherella</u>

<u>Coreopsis</u>



'ALABAMA SUNRISE'



'MAC N CHEESE'

'TANGERINE DREAM'



'TAPESTRY'



**'SWEET TEA'** 





26

Dreams Come True

- The world's most sought after Heucherella collection
- Hardy in baskets, containers or as a groundcover
- Heat and humidity tolerance
- Hybrid vigor for years of garden enjoyment
- Sterile, repeat bloomers

# Heuchera Characteristics

| **       Heuchera 'Amber Waves'       X       X       X       X       X       X       X       X       X       X       X       X       X       X       X       X