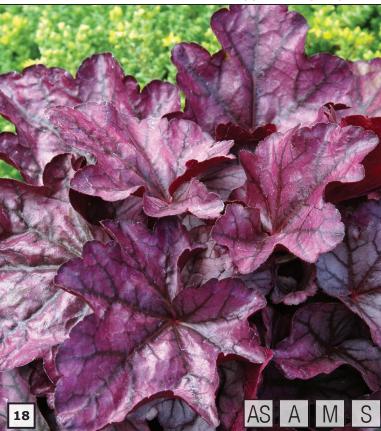

# NEW Heuchera 'Electra' PPAF PVR

Shocking, blood-red veins electrify the golden leaves of this startling NEW Heuchera. The red venation stays while the leaf changes from shades of yellow in spring, to chartreuse in summer and fall, and tan in the winter. Short, dense cones of white flowers. This vigorous clumping H. villosa hybrid delivers what 'Tiramisu' promised.

Z 4-9 🕨 🗢 🤻 🥸 🥊 🎄 7/11/11