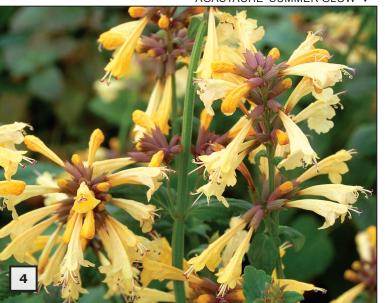

# NEW x Heucherella 'Sweet Tea' PPAF PVR

Huge cinnamon stars are surrounded by the loveliest orange tea colored borders. A new, instant classic for containers and garden. **Undeniably the most intensely colored Heucherella ever.** The big, palmately cut leaves darken in the summer and lighten up again in the fall. **Its H. villosa breeding gives it a big bold habit, heat and humidity tolerance.** 