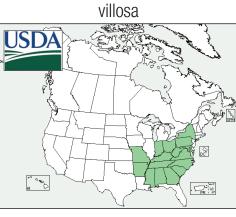

- H. americana Takes extremes of heat and cold. A durable beauty forms a great habit and fascinating leaf patterns.
- H. villosa The heat seeking missile. Grows in a wide variety of climates. Takes humidity very well.
- H. micrantha The source of ruffled and curled foliage that maintains its form into the winter. See page 25. This fantastic winter foliage helps to protect the crown from freezing winds. Native to the west coast, this species also imparts the best tolerance to wet feet.
- H. cylindrica Compact wand flowers and habit. Imparts ability to survive harsh temperature extremes and drying winds.
- H. sanguinea Drought and heat tolerant beyond belief. We owe our superb flower color range to this New Mexican native.

Wild Heuchera americana in Alabama

HEUCHERA 'ELECTRA' (PAGE 18)

• (V) - villosa

HEUCHERA 'FIRE CHIEF' (PAGE 19)

cylindrica

н°°

16

sanguinea