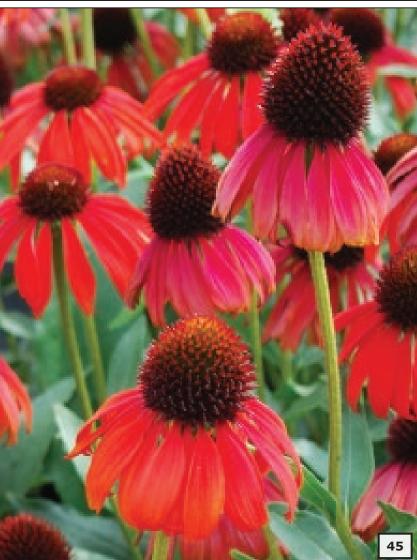

**Echinacea 'Firebird'** PPAF PVR Sometimes it all comes together in an Echinacea - wonderful habit, compact size, and charming, red shuttlecockshaped flowers that look like they want to fly away! Dark cones add to the appeal of this wonder. Attracts butterflies in summer and seed hunting birds in the fall. Mix with Rudbeckia for a great combo. 18/22/25

Our breeding crew has been responsible for introducing coneflowers that have taken the world by storm!

USDA

tennesseensis

| র্থ | న్లో      | - Alan               | Owo | - AIIO       | MIC          | 10           | CUE          | cylent | 405 | 410m                     | 4 ON INC | \$           |
|-----|-----------|----------------------|-----|--------------|--------------|--------------|--------------|--------|-----|--------------------------|----------|--------------|
| 32  | Echinacea | 'Aloha'              | -   | -            | -            | $\checkmark$ | $\checkmark$ | Medium | -   | Apricot                  | 4        | -            |
| 40  | Echinacea | 'Amazing Dream'      | -   | $\checkmark$ | $\checkmark$ | -            | $\checkmark$ | Medium | -   | Fuschia Pink             | 2¾       | -            |
| 45  | Echinacea | 'Coral Reef'         | -   | -            | -            | $\checkmark$ | $\checkmark$ | Long   | -   | Double Dark Orange/Coral | 3        | $\checkmark$ |
| 44  | Echinacea | 'Cranberry Cupcake'  | ~   | -            | -            | -            | ~            | Medium | Yes | Pink                     | 3½       | $\checkmark$ |
| 40  | Echinacea | 'Daydream'           | -   | $\checkmark$ | ✓            | -            | ~            | Medium | -   | Butter Yellow            | 3        |              |
| 45  | Echinacea | 'Firebird'           | -   | $\checkmark$ | -            | -            | $\checkmark$ | Medium | -   | Red Bicolor              | 3½       |              |
| 32  |           | 'Flame Thrower'      | -   | -            | -            | $\checkmark$ | $\checkmark$ | Long   | -   | Red Orange/Yellow        | 4        | -            |
| 33  |           | 'Fragrant Angel'     | -   | -            | -            | $\checkmark$ | $\checkmark$ | Long   | -   | White                    | 5        |              |
| 36  |           | 'Green Eyes'         | -   | -            | $\checkmark$ | -            | $\checkmark$ | Long   | -   | Dark Pink/Green          | 5        | -            |
| 46  |           | 'Gum Drop'           | -   | -            | -            | $\checkmark$ | $\checkmark$ | Long   | -   | Double Deep Pink/Pink    | 4        | 1            |
| 41  |           | 'Heavenly Dream'     | -   | -            | $\checkmark$ | -            | $\checkmark$ | Medium | Yes | White                    | 4        | - (          |
| 33  |           |                      | -   | -            | -            | $\checkmark$ | ~            | Long   | -   | Light Pink               | 4½       | -            |
| 34  |           |                      | -   | -            | -            | $\checkmark$ | $\checkmark$ | Long   | -   | Orange Red               | 5        | -            |
| 44  |           |                      | ×   | -            | -            | -            | -            | Short  | Yes | Dark Pink                | 2¾       | -            |
| 44  | Echinacea | 'Little Angel'       | ✓   | -            | -            | -            | -            | Short  | Yes | White                    | 3        | -            |
| 38  |           | 'Mac 'n' Cheese'     | -   | -            | ✓            | -            | ~            | Medium | -   | Yellow Gold              | 4½       | -            |
| 47  | Echinacea | 'Mama Mia'           | -   | -            | $\checkmark$ | -            | -            | Tall   | -   | Multi color              | 3½       | -            |
| 35  |           | 'Maui Sunshine'      | -   | -            | -            | $\checkmark$ | ~            | Long   | -   | Clear Yellow             | 5        | -            |
| 33  | Echinacea | 'Merlot'             | -   | -            | -            | $\checkmark$ | ~            | Long   | -   | Dark Pink/Red            | 5        | -            |
| 37  |           | 'Now Cheesier'       | -   | $\checkmark$ | $\checkmark$ | -            | $\checkmark$ | Medium | -   | Cheesy Yellow            | 3        | -            |
| 46  | Echinacea | 'Phoenix'            | -   | -            | $\checkmark$ | -            | $\checkmark$ | Medium | -   | Yellow with orange tinge | 3        | -            |
| 36  |           |                      | -   | $\checkmark$ | -            | -            | ~            | Medium | Yes | White                    | 4½       | -            |
| 34  | Echinacea | 'Quills and Thrills' | -   | -            | $\checkmark$ | -            | -            | Medium | -   | Quilled pink             | 4        | -            |
| 38  | Echinacea | 'Raspberry Tart'     | -   | $\checkmark$ | -            | -            | $\checkmark$ | Short  | Yes | Magenta                  | 3        | -            |
| 35  | Echinacea | 'Ruby Giant'         | -   | -            | -            | ✓            | $\checkmark$ | Long   | -   | Dark Pink/Red            | 5        | -            |
| 39  |           | 'Satin Nights'       | ×   | -            | -            | -            | -            | Short  | Yes | Pink                     | 3        | -            |
| 42  | Echinacea | 'Secret Desire'      | -   | -            | ✓            | -            | $\checkmark$ | Medium | -   | Multi color              | 3½       | $\checkmark$ |
| 42  | Echinacea | 'Secret Joy'         | -   | -            | $\checkmark$ | -            | $\checkmark$ | Medium | -   | Butter Yellow            | 3½       | $\checkmark$ |
| 42  | Echinacea | 'Secret Lust'        | -   | -            | ✓            | -            | $\checkmark$ | Medium | -   | Clear Orange             | 3½       | $\checkmark$ |
| 43  | Echinacea | 'Secret Passion'     | -   | -            | $\checkmark$ | -            | $\checkmark$ | Medium | -   | Salmon Pink              | 3        | $\checkmark$ |
| 43  |           | 'Secret Pride'       | -   | -            | $\checkmark$ | -            | $\checkmark$ | Medium | -   | White                    | 3½       | $\checkmark$ |
| 43  |           | 'Secret Romance'     | -   | -            | $\checkmark$ | -            | $\checkmark$ | Medium | -   | Soft Pink                | 3½       | $\checkmark$ |
| 41  |           | 'Tangerine Dream'    | -   | -            | $\checkmark$ | -            | $\checkmark$ | Medium | -   | Clear Orange             | 4        | -            |
| 35  | Echinacea | 'Tiki Torch'         | -   | -            | -            | $\checkmark$ | $\checkmark$ | Long   | -   | Dark Orange              | 4½       | -            |
| 38  | Echinacea | 'Tomato Soup'        | -   | -            | ✓            | -            | $\checkmark$ | Medium | -   | Red                      | 6        | -            |