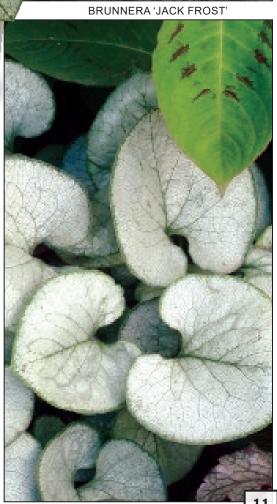

**Brunnera macrophylla** 'Jack Frost' PP13859 EU9772 (Walter's) Sky blue, forget-me-not flowers and a netted silver overlay on each leaf. Absolutely stunning in the garden from early spring to fall. One of the showiest and most garden worthy plants to come along in a decade. A significant, world-class perennial. Z 4-9 **• • 1**/24/17