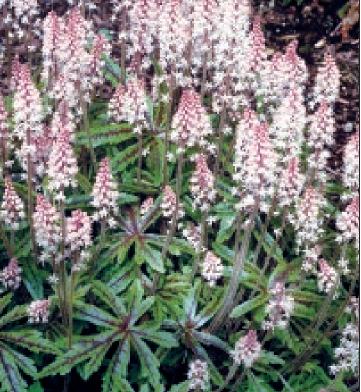

Tiarelias - Bred to provide a full season of interest with highly contrasting dark centered leaves which can glow orange in the fall and winter. Our new trailers are bred for use in dry shade and have been grown beautifully as a component in hanging baskets. Use them as an alternative to ivy! Our new 'Pacific Crest' and 'Sunset Ridge' Tiarellas carry glossy, well-marked leaves on strong vigorous plants.