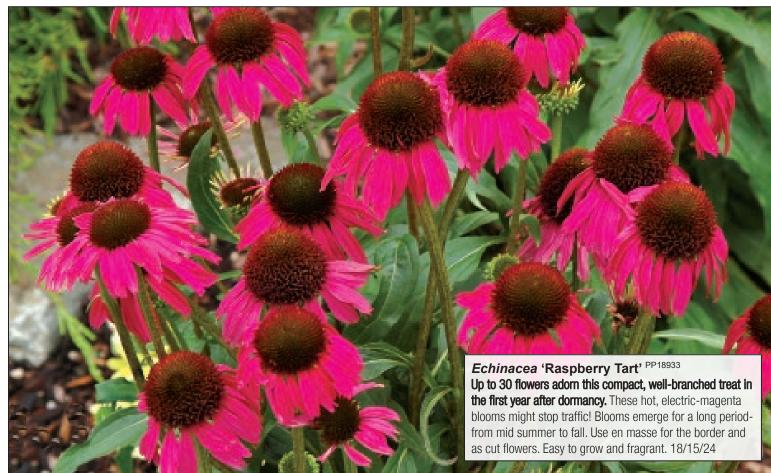

blooms that also make great cut or dried flowers. 20/24/30

ECHINACEA 'GREEN EYES'

Echinacea purpurea 'Purity' PP19441 PVR

'Purity' is THE GOLD-STANDARD for Echinacea flower & form. Over 25, 4 1/2" blooms on a 1 year old plant after dormancy! Remarkably strong, well-branched, 18-24" tall plants produce pristine white flowers of superb quality with bright orange cones! Fragrant too. Wonderful in the border or for the cutting garden. Blooms all summer and into fall. 18/22/27





ECHINACEA 'PURITY'

# Echinacea Prairie Stars<sup>™</sup> Series

**NEW** Echinacea 'Now Cheesier' PPAF PVR This deep, golden yellow Echinacea has melting cheddar blooms that lighten slightly after weeks of heat. Blooms all summer from well branched plants. 15/26/22

# Echinacea Prairie Stars<sup>™</sup> Series





Echinacea 'Mac 'n' Cheese' PP19464 PVR You can take comfort with these warm and tasty 41/2" non-fading, golden yellow blooms covering this Echinacea. Well-branched stems are featured on this upright plant (to 26" tall). Their golden rays are a perfect complement to E. 'Tomato Soup'. Put them together for a summertime feast! Limited availability until summer 2011. 21/22/26

Echinacea 'Tomato Soup' PP19427 PVR Warm, tomato-red flowers to 6" wide stunned our nursery visitors! A real treat which grows to 32" tall and nearly as wide. Flowers will cover this selection till frost! Plants are well branched and show excellent vigor. A natural pairing with E. 'Now Cheesier'. 22/32/32



# Echinacea Prairie Stars<sup>™</sup> Series

# Echinacea Dream<sup>™</sup> Series



NEW Echinacea 'Daydream'