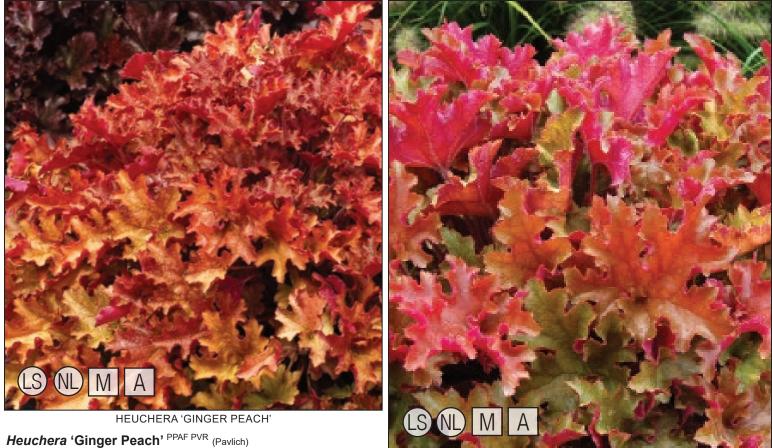

Brassy, billowy and bold! Casually ruffled and ever-changing: peach to coral, to toasted copper and rose. Heuchera 'Ginger Peach' is perhaps the fastest growing Heuchera in the garden. Very neat habit, without formality, always changing colors, always interesting. Slow to flower, as neat as a pin for years! Z 4-9 🔆 🕨 🤻 🕸 🥐 🏶 10/24/18