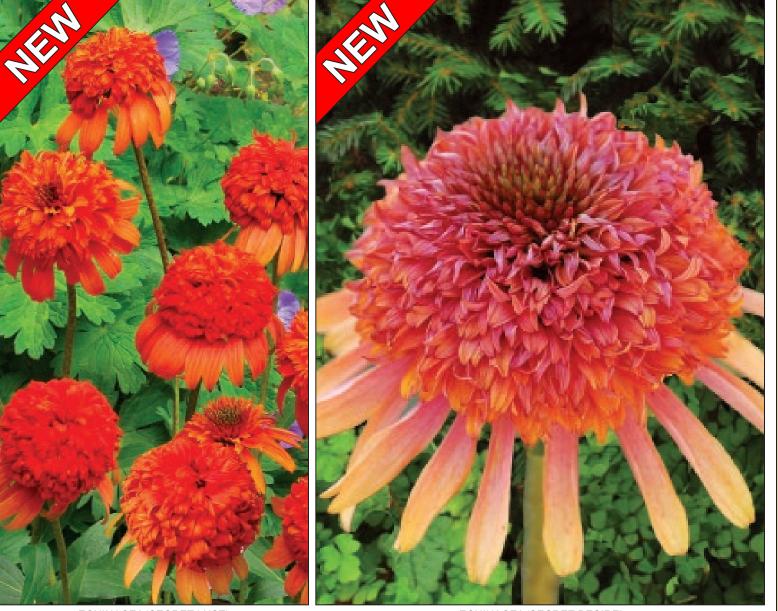

Gaillardia - Bask in the glow of our new Sun<sup>TM</sup> Series Gaillardia; they are bred to be compact, tough, effusively blooming, flowering machines in brilliant colors.

Echinacea - Rapidly becoming some of our most popular perennials, these coneflowers were bred for higher crown count, shorter habits, and fantastic vigor. We have combined the most admired characteristics of this genus into a complete range of non-fading colors and self branching habits. Breeding achievements include strong stems for cut flowers and vivid, complete color palettes. We've bred a complete range for container, garden and cut flower use. Terra Nova® is proud to introduce the astounding, new colored doubles in our Secret<sup>TM</sup> Series. Some exciting solo acts are 'Quills and Thrills', 'Phoenix', 'Mama Mia' (a color shifter) and 'Now Cheesier', a vigorous cheddar yellow. We have also added two new colors to our Dream<sup>™</sup> Series.

Our breeding crew has been responsible for introducing coneflowers that have taken the world by storm!

USDA

tennesseensis

| র্থ | న్లో      | - Alan               | Owo | - AIIO       | MIC          | 10           | CUE          | cylent | 405 | 410m                     | 4 ON INC | \$           |
|-----|-----------|----------------------|-----|--------------|--------------|--------------|--------------|--------|-----|--------------------------|----------|--------------|
| 32  | Echinacea | 'Aloha'              | -   | -            | -            | $\checkmark$ | $\checkmark$ | Medium | -   | Apricot                  | 4        | -            |
| 40  | Echinacea | 'Amazing Dream'      | -   | $\checkmark$ | $\checkmark$ | -            | $\checkmark$ | Medium | -   | Fuschia Pink             | 2¾       | -            |
| 45  | Echinacea | 'Coral Reef'         | -   | -            | -            | $\checkmark$ | $\checkmark$ | Long   | -   | Double Dark Orange/Coral | 3        | $\checkmark$ |
| 44  | Echinacea | 'Cranberry Cupcake'  | ~   | -            | -            | -            | ~            | Medium | Yes | Pink                     | 3½       | $\checkmark$ |
| 40  | Echinacea | 'Daydream'           | -   | $\checkmark$ | ✓            | -            | ~            | Medium | -   | Butter Yellow            | 3        |              |
| 45  | Echinacea | 'Firebird'           | -   | $\checkmark$ | -            | -            | $\checkmark$ | Medium | -   | Red Bicolor              | 3½       |              |
| 32  |           | 'Flame Thrower'      | -   | -            | -            | $\checkmark$ | $\checkmark$ | Long   | -   | Red Orange/Yellow        | 4        | -            |
| 33  |           | 'Fragrant Angel'     | -   | -            | -            | $\checkmark$ | $\checkmark$ | Long   | -   | White                    | 5        |              |
| 36  |           | 'Green Eyes'         | -   | -            | $\checkmark$ | -            | $\checkmark$ | Long   | -   | Dark Pink/Green          | 5        | -            |
| 46  |           | 'Gum Drop'           | -   | -            | -            | $\checkmark$ | $\checkmark$ | Long   | -   | Double Deep Pink/Pink    | 4        | 1            |
| 41  |           | 'Heavenly Dream'     | -   | -            | $\checkmark$ | -            | $\checkmark$ | Medium | Yes | White                    | 4        | - (          |
| 33  |           |                      | -   | -            | -            | $\checkmark$ | ~            | Long   | -   | Light Pink               | 4½       | -            |
| 34  |           |                      | -   | -            | -            | $\checkmark$ | $\checkmark$ | Long   | -   | Orange Red               | 5        | -            |
| 44  |           |                      | ×   | -            | -            | -            | -            | Short  | Yes | Dark Pink                | 2¾       | -            |
| 44  | Echinacea | 'Little Angel'       | ✓   | -            | -            | -            | -            | Short  | Yes | White                    | 3        | -            |
| 38  |           | 'Mac 'n' Cheese'     | -   | -            | ✓            | -            | ~            | Medium | -   | Yellow Gold              | 4½       | -            |
| 47  | Echinacea | 'Mama Mia'           | -   | -            | $\checkmark$ | -            | -            | Tall   | -   | Multi color              | 3½       | -            |
| 35  |           | 'Maui Sunshine'      | -   | -            | -            | $\checkmark$ | ~            | Long   | -   | Clear Yellow             | 5        | -            |
| 33  | Echinacea | 'Merlot'             | -   | -            | -            | $\checkmark$ | ~            | Long   | -   | Dark Pink/Red            | 5        | -            |
| 37  |           | 'Now Cheesier'       | -   | $\checkmark$ | $\checkmark$ | -            | $\checkmark$ | Medium | -   | Cheesy Yellow            | 3        | -            |
| 46  | Echinacea | 'Phoenix'            | -   | -            | $\checkmark$ | -            | $\checkmark$ | Medium | -   | Yellow with orange tinge | 3        | -            |
| 36  |           |                      | -   | $\checkmark$ | -            | -            | ~            | Medium | Yes | White                    | 4½       | -            |
| 34  | Echinacea | 'Quills and Thrills' | -   | -            | $\checkmark$ | -            | -            | Medium | -   | Quilled pink             | 4        | -            |
| 38  | Echinacea | 'Raspberry Tart'     | -   | $\checkmark$ | -            | -            | $\checkmark$ | Short  | Yes | Magenta                  | 3        | -            |
| 35  | Echinacea | 'Ruby Giant'         | -   | -            | -            | ✓            | $\checkmark$ | Long   | -   | Dark Pink/Red            | 5        | -            |
| 39  |           | 'Satin Nights'       | ×   | -            | -            | -            | -            | Short  | Yes | Pink                     | 3        | -            |
| 42  | Echinacea | 'Secret Desire'      | -   | -            | ✓            | -            | $\checkmark$ | Medium | -   | Multi color              | 3½       | $\checkmark$ |
| 42  | Echinacea | 'Secret Joy'         | -   | -            | $\checkmark$ | -            | $\checkmark$ | Medium | -   | Butter Yellow            | 3½       | $\checkmark$ |
| 42  | Echinacea | 'Secret Lust'        | -   | -            | ✓            | -            | $\checkmark$ | Medium | -   | Clear Orange             | 3½       | $\checkmark$ |
| 43  | Echinacea | 'Secret Passion'     | -   | -            | $\checkmark$ | -            | $\checkmark$ | Medium | -   | Salmon Pink              | 3        | $\checkmark$ |
| 43  |           | 'Secret Pride'       | -   | -            | $\checkmark$ | -            | $\checkmark$ | Medium | -   | White                    | 3½       | $\checkmark$ |
| 43  |           | 'Secret Romance'     | -   | -            | $\checkmark$ | -            | $\checkmark$ | Medium | -   | Soft Pink                | 3½       | $\checkmark$ |
| 41  |           | 'Tangerine Dream'    | -   | -            | $\checkmark$ | -            | $\checkmark$ | Medium | -   | Clear Orange             | 4        | -            |
| 35  | Echinacea | 'Tiki Torch'         | -   | -            | -            | $\checkmark$ | $\checkmark$ | Long   | -   | Dark Orange              | 4½       | -            |
| 38  | Echinacea | 'Tomato Soup'        | -   | -            | ✓            | -            | $\checkmark$ | Medium | -   | Red                      | 6        | -            |