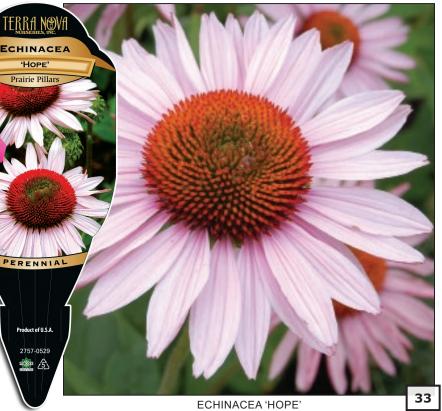

Echinacea purpurea 'Hope' PP17194 EU20630 Calm, fragrant, soft pink flowers of great size, fragrance, and substance adorn this long blooming perennial. It is dedicated to the breast cancer survivors and the memories of those who have succumbed to breast cancer. Terra Nova<sup>®</sup> will make a donation of \$.25 for each plant sold, to the Oregon & SW Washington affiliate of Susan G. Komen for the Cure to help further the search for a cure for breast **cancer.** Sold with beautiful over-sized picture labels that advertises this as a "Plant for the Cure." Labels are mandatory to ensure success of the program. 20/24/30