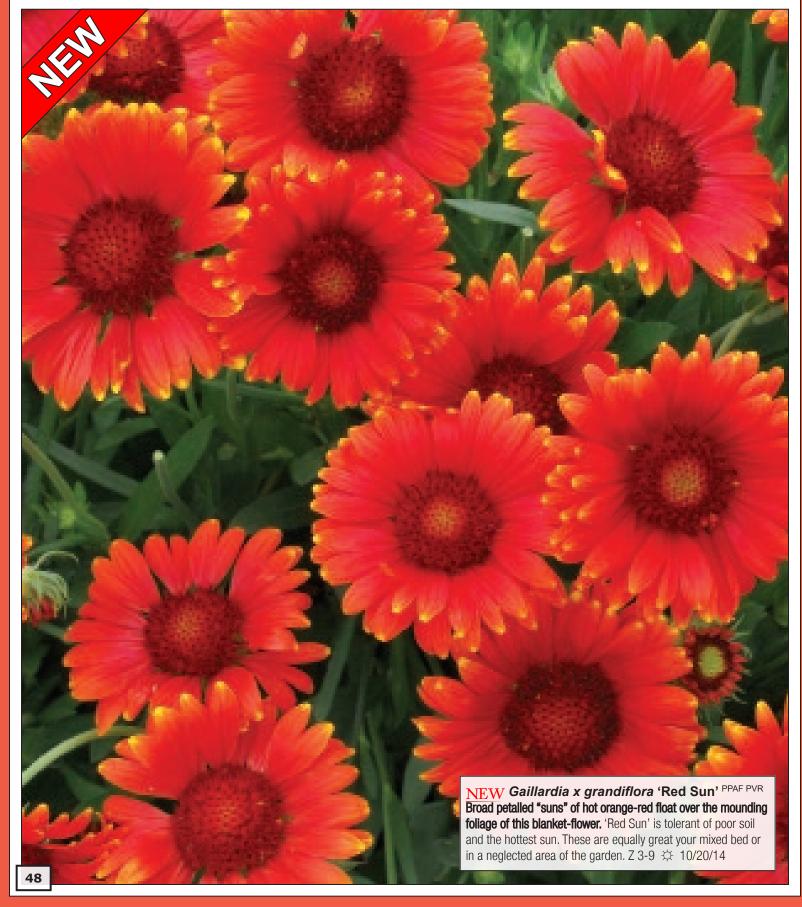

# **Brand New for** Spring 2011

Cyclamen

Echinacea

'Quills and Thrills' (Page 34)

Gaillardia

'Sun Flare' (Page 49)

Heucherella

Echinacea 'Aloha' (Page 32)

Gaillardia Sun Devil' (Page 49)

Heucherella

Salvia Silver Sabre' (Page 95)

Cyclamen

Echinacea

'Satin Nights' (Page 39)

Leucanthemum

'Bridal Bouquet' (Page 85)