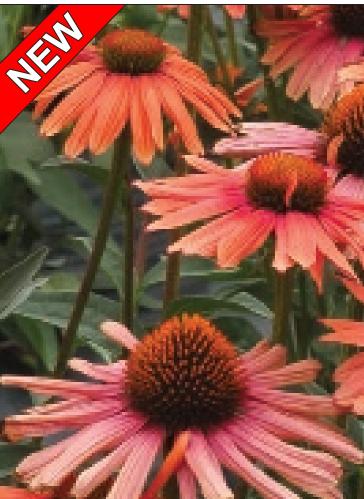

Gaillardia - Bask in the glow of our new Sun<sup>TM</sup> Series Gaillardia; they are bred to be compact, tough, effusively blooming, flowering machines in brilliant colors.

Echinacea - Rapidly becoming some of our most popular perennials, these coneflowers were bred for higher crown count, shorter habits, and fantastic vigor. We have combined the most admired characteristics of this genus into a complete range of non-fading colors and self branching habits. Breeding achievements include strong stems for cut flowers and vivid, complete color palettes. We've bred a complete range for container, garden and cut flower use. Terra Nova® is proud to introduce the astounding, new colored doubles in our Secret<sup>TM</sup> Series. Some exciting solo acts are 'Quills and Thrills', 'Phoenix', 'Mama Mia' (a color shifter) and 'Now Cheesier', a vigorous cheddar yellow. We have also added two new colors to our Dream<sup>™</sup> Series.