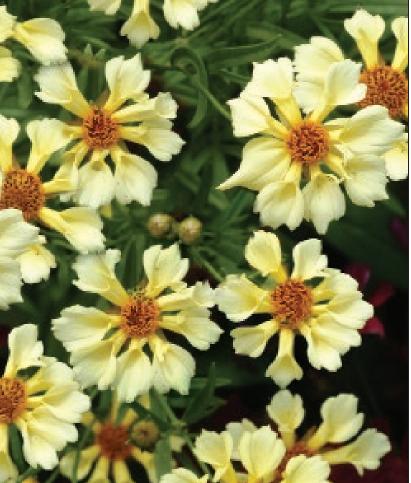

# **Coreopsis Breeding**

We have been working overtime to produce a startling range of new colors to the Coreopsis world. Twenty two varieties may spin your head, so we've simplified the selection process by offering these plants in five different Series: Our Hardy<sup>™</sup> Series ranges from white to cranberry-

20" to 28" wide. All Coreopsis require excellent drainage.

red and offers zone 6 hardiness. Our Punch™ Series offers six months of color, and ranges from yellow to white-rimmed cerise. These are offered as "Temperennials". The Lemonades<sup>™</sup> have remarkable gold foliage contrasting with flowers which range from pink to red. Our Pie<sup>™</sup> Series ranges from the extraordinary, ultra-compact 'Little Penny' to the vivid red-flowered 'Cherry Pie'. For the landscape, the Jewel<sup>™</sup> Series offers hardy, jewel-toned flowers of large size with plants that are well branched and