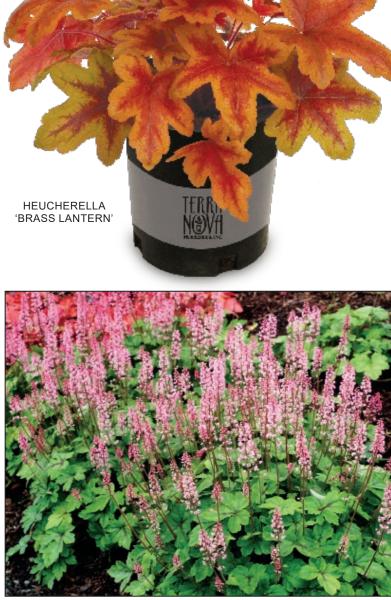

Heucherella - Our Heucherella breeding dramatically enhances the best characteristics of two genera: Heuchera and Tiarella. Our goals for these plants were incredible color for every season; many are enhanced by the cold of fall and winter! Our Heucherella stand up to heat and humidity, blistering cold, and blazing sun. Heucherella are more tolerant of adverse conditions than either parent and resist disease, insects, and deer. The world's first trailing Heucherella, the Falls<sup>TM</sup> Series, is the ultimate in Heucherella breeding showing heat and humidity tolerance, cold tolerance, as well as four seasons of great color. They are usable as a groundcover or hanging basket that competes with Sweet