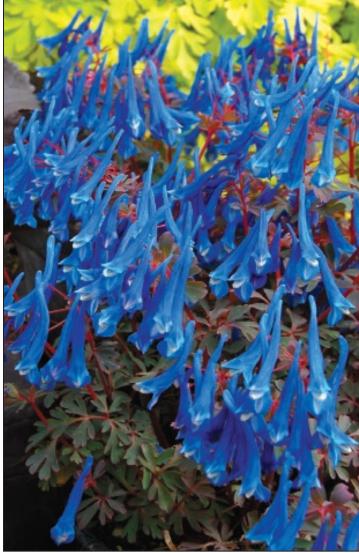

NEW Cyclamen hederifolium Sweetheart™ Splash Large white flowers arise over jewel-like foliage in shades of silver and green. Each leaf has a green splash at the tip. The flowers are a bright spot in difficult shady areas. Flowers emerge from August through November, 3/12/6