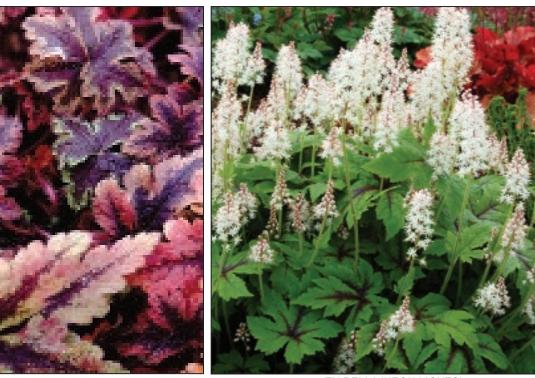

Tiarelias - Bred to provide a full season of interest with highly contrasting dark centered leaves which can glow orange in the fall and winter. Our new trailers are bred for use in dry shade and have been grown beautifully as a component in hanging baskets. Use them as an alternative to ivy! Our new 'Pacific Crest' and 'Sunset Ridge' Tiarellas carry glossy, well-marked leaves on strong vigorous plants.