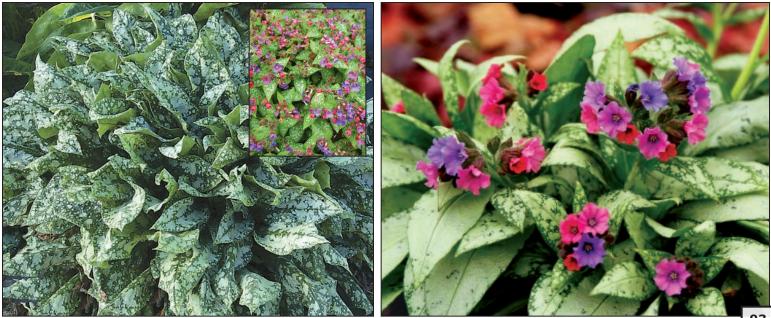

## **Recommended Growing Companions**

Pulmonaria Silver Bouquet' 'Peppermint Ice'

Helleborus

Helleborus 'Honeyhill Joy'

'Green Lace'

Cyclamen coum 'Something Magic' PP19894 The FIRST-EVER hardy Cyclamen from tissue culture! Wonderfully marked leaves - each leaf sports a miniature Christmas tree with a silver halo. Large rose-pink flowers in Feb/March. 'Something Magic' is a lovely plant and a vigorous grower. Needs good drainage. Z 5-9 🕨 🥙 3/12/6

## NEW Cyclamen coum Magic™ Mirror

Stunning fuchsia-pink flowers flowers glimmer over the mirror-like silver leaves in February to March. Magic<sup>™</sup> Mirror is a vigorous grower which does well in shady, dry areas. Needs good drainage. Z 5-9 ▶ ● **#** 3/12/6