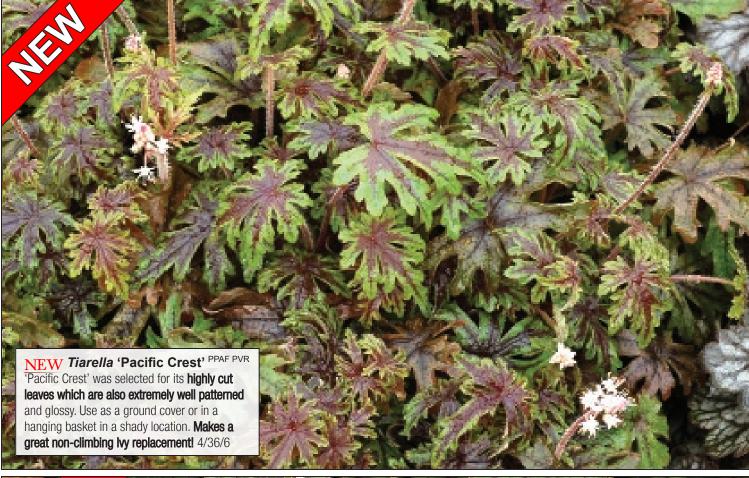

Tiarelias - Bred to provide a full season of interest with highly contrasting dark centered leaves which can glow orange in the fall and winter. Our new trailers are bred for use in dry shade and have been grown beautifully as a component in hanging baskets. Use them as an alternative to ivy! Our new 'Pacific Crest' and 'Sunset Ridge' Tiarellas carry glossy, well-marked leaves on strong vigorous plants.