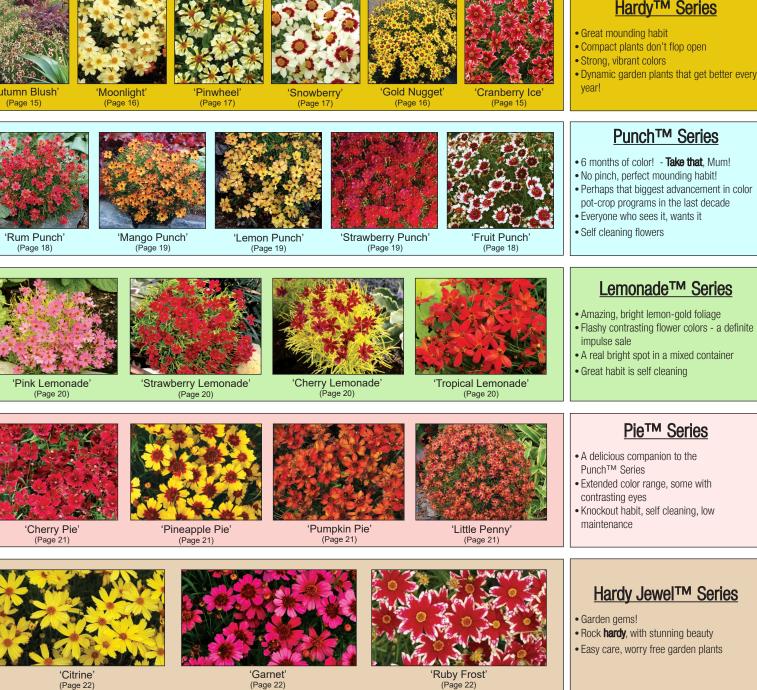

# **Coreopsis Breeding**

We have been working overtime to produce a startling range of new colors to the Coreopsis world. Twenty two varieties may spin your head, so we've simplified the selection process by offering these plants in five different Series: Our Hardy<sup>™</sup> Series ranges from white to cranberry-

20" to 28" wide. All Coreopsis require excellent drainage.

red and offers zone 6 hardiness. Our Punch™ Series offers six months of color, and ranges from yellow to white-rimmed cerise. These are offered as "Temperennials". The Lemonades<sup>™</sup> have remarkable gold foliage contrasting with flowers which range from pink to red. Our Pie<sup>™</sup> Series ranges from the extraordinary, ultra-compact 'Little Penny' to the vivid red-flowered 'Cherry Pie'. For the landscape, the Jewel<sup>™</sup> Series offers hardy, jewel-toned flowers of large size with plants that are well branched and

## lanceolata

JSDA rosea

Hardy<sup>™</sup> Series

Compact plants don't flop open Strong, vibrant colors

vear

## Punch<sup>™</sup> Series

- 6 months of color! Take that, Mum!
- pot-crop programs in the last decade

## Lemonade<sup>™</sup> Series

 Amazing, bright lemon-gold foliage • Flashy contrasting flower colors - a definite impulse sale • A real bright spot in a mixed container Great habit is self cleaning

## Pie<sup>™</sup> Series

- Extended color range, some with
- Knockout habit, self cleaning, low maintenance
- Garden gems! Rock hardy, with stunning beauty • Easy care, worry free garden plants

🔅 = Full Sun 🕨 = Partial Shade 🗶 = Shade x/x/x = Foliage Ht./Foliage Spread/Flowering Ht. in inches 🖗 = Fragrant 🦒 = Cut Flower 💐 = Butterfly 🐐 = Hummingbird 🗇 = House Plant 🌢 = Deer Resistant 🧚 = Drought Tolerant 🏶 = Winter Color