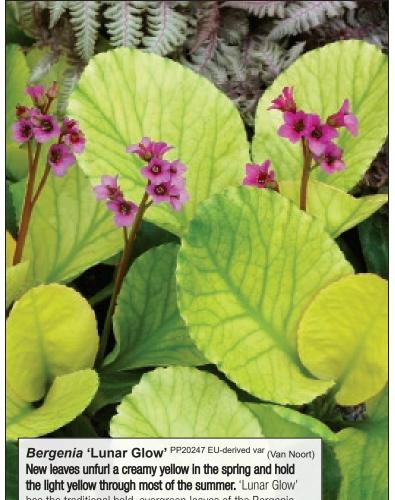

# Bergenia

**the light yellow through most of the summer.** 'Lunar Glow' has the traditional bold, evergreen leaves of the Bergenia in addition to lovely dark pink flowers in the spring and burgundy red leaves in winter. Grows well in the South and in the Northwest. Z 4-9  $\Leftrightarrow$   $\blacktriangleright$   $\clubsuit$   $\bigstar$   $\clubsuit$   $\Rightarrow$  10/18/15