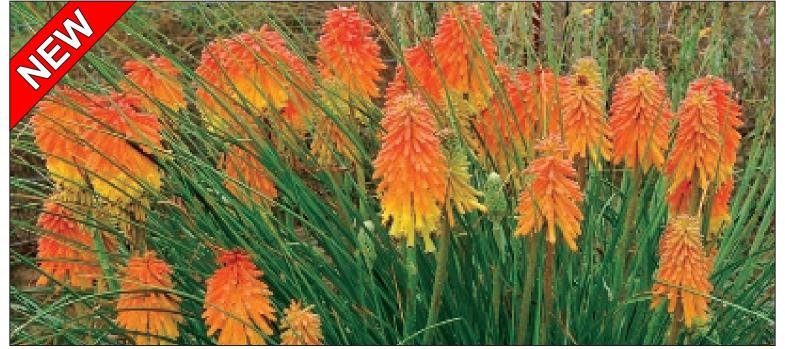

Potato vine.

2

Kniphofias - Our breeding is aimed at long blooming plants with compact, upright, grassy habits. We have two series: the Popsicle<sup>TM</sup> Series - day neutral and ever blooming, and the Glow<sup>TM</sup> Series - long day plants bred for late summer/fall sales. Combine the two series in your assortment for 5 months or more of sales.