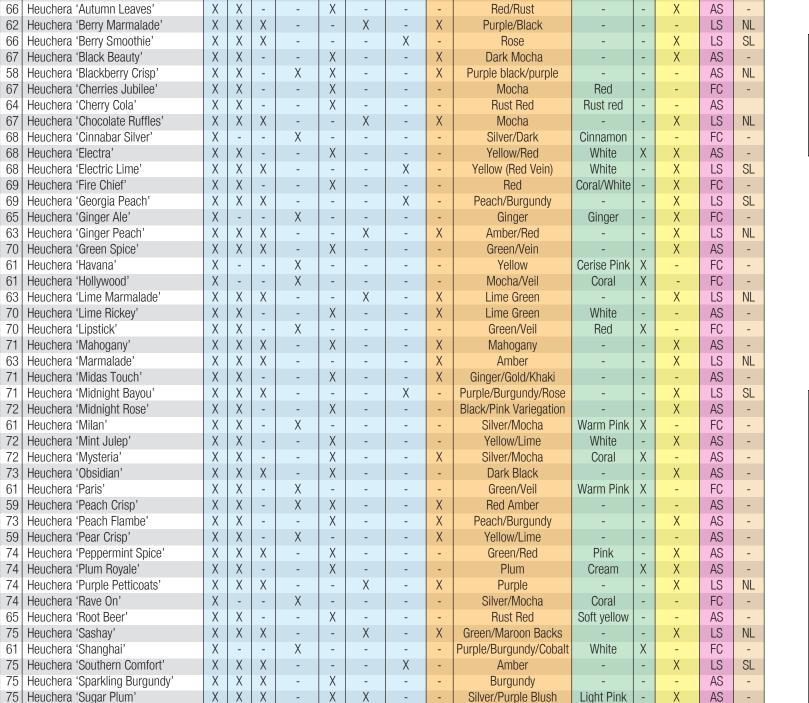

# Heuchera Characteristics

AS

AS

-

USDA

Amber

Green/Veil

Х χ

-

|--|

Bred from carefully selected forms in North America, our pioneer breeding efforts are often copied. Terra Nova® still brings the best of the best to the market, with the most testing and history behind each variety. Every year, thousands and thousands of seedlings are evaluated. Our worldwide network of test gardens ensures success in the global market. The USDA has provided proof that we cover more range in our breeding than anyone!

Our customers asked us to end the confusion of what Heuchera are best for their climate and region. To meet this challenge we developed the following "Key to your success with Heuchera."

• (FC) - Front & Center -Rebloomers with a smaller. tighter habit that is great for

smaller pot sizes or the front of the border

- (AS) All Star Medium stature, multipurpose, can be used in all situations
- (LS) Landscape Largest plants that are more spreading and suitable for landscape applications
- (NL) Northern Landscape Large landscape plant good for the northern climates, mostly ruffled
- (SL) Southern Landscape Large landscape plant, most with H. villosa breeding, good in heat and humidity