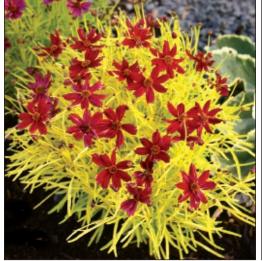

COREOPSIS 'LEMON PUNCH'

Coreopsis 'Lemon Punch' PP19081 EU25413 (patented as RP 4) (The lvy Farm/Terra Nova®) Soft yellow flowers are lightly fluted and kissed with rose-pink. Lacy foliage provides a nice background for the one-inch blooms. 12/18/12