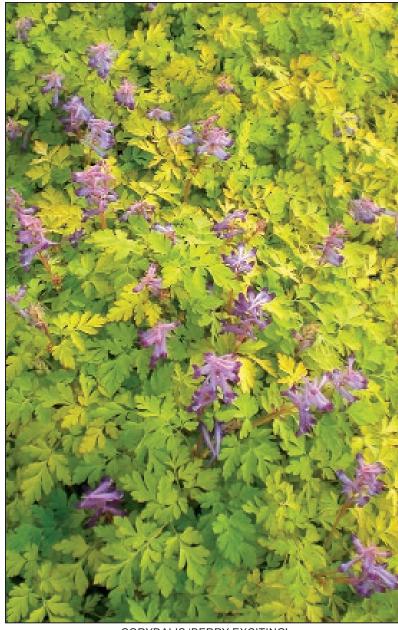

# Corydalis

CORYDALIS 'BLUE HERON

CORYDALIS 'BERRY EXCITING'

Corydalis shihmienensis 'Berry Exciting' PP18917 EU25090 Brilliant yellow, fem-like leaves are streaked green and erupt in fragrant purple flowers. This wonderful mutation of C. 'Blackberry Wine' is one of the few Corydalis that does not go summer dormant. Its vigorous cascading habit makes it an excellent ground cover and looks great spilling out of baskets and over banks. A stunner in the spring garden! Takes heat and humidity! Z 5-9  $\blacktriangleright$   $\overleftrightarrow$  10/24/13