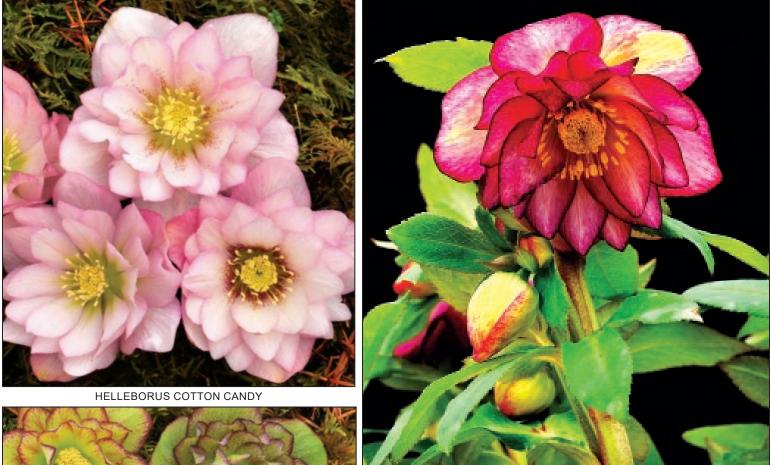

# Hellebore Winter Jewels<sup>™</sup> Double Strains

We consider Marietta O'Byrne to be the best Hellebore hybridizer in the world. This year, we are proud to offer for the first time, her **very large**, Winter Jewels<sup>™</sup> double flowered strains in individual colors rather than as mixes. To ensure your success with these shade tolerant and deer resistant items, we're offering these in 30 cell jumbo plugs. Limited quantities.

Helleborus x hybridus Winter Jewels™ (Double Lenten Rose) - Z 5-8 🔅 🕨 ● 🌢 👆 🕊 12/24/14

HELLEBORUS AMBER GEM

amethyst-rose double flowers, which last many weeks in the winter and early spring. Amethyst flowers margined in pink are amazing to see **Berry Swirl** 

Amber Gem

**NEW Amethyst Gem** 

Yummy **double orchid shades**, some with a creamy-white center HELLEBORUSBERRYSWIRL kissed with orchid edging.

HELLEBORUS AMETHYST GEM

red like a ripe apricot. Perhaps the rarest of colors in Hellebores.

Another addition to the O'Byrne jewel box of Hellebores; now world

renowned for their exquisite breeding, Amethyst Gem has exciting

A double apricot dream! Blooms are yellow infused and blushed with

**Actual Bloom Size** 