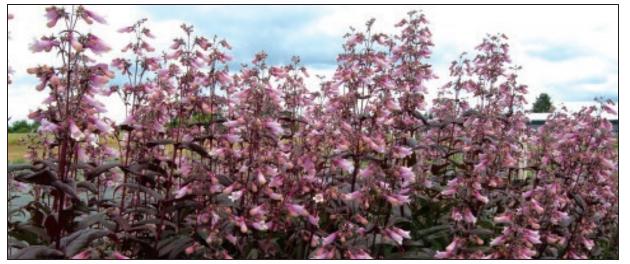

med here from June until hard frost

in December! Deadheading is not required. Drainage and reasonably fertile soil are helpful in keeping these plants perennial.

Z 7-9 🔆 🤻 🖑 🌢 🦒

Penstemon 'Blueberry Taffy' PPAF PVR Strong spikes of immense, wide, light purple flowers. Each flower is laced with red purple guidelines. Hummingbirds fell in love with this plant in our garden. 18/18/28

Penstemon 'Grape Taffy' PPAF PVR Huge flower spikes hold large, contrasting purplered flowers with clear white throats. New spikes continue to grow strongly from the base. Nice in cut bouquets. 20/20/30

Penstemon 'Strawberry Taffy' PPAF PVR Strawberry-pink lips frame pure white throats. These are further adorned with strawberry red guide lines. A lovely candy color to enjoy in the summer and fall. 18/18/28



PENSTEMON 'DARK TOWERS'

# Persicaria

We took Persicaria 'Red Dragon' (Speichert) and made it better! These new hybrids are shorter and improved the former plant's habit. These are great blending plants for the garden or planter. They are easy to maintain and will be appreciated by landscapers for their impact and ease of maintenance. We thank the recently departed plantsman, Greg Speichert for his contributions to horticulture.

Great component plant in a container

- Showy foliage patterns • Low, mounding habits
- Fast growing

PERSICARIA 'CHOCOLATE DRAGON'



PERSICARIA 'SILVER DRAGON'

Penstemon 'Dark Towers' PP20013 EU27485 (Lindgren) Glossy bronze-red foliage is topped with masses of pink flowers in July and August. Compared to 'Husker's Red' this beauty has much darker foliage wh