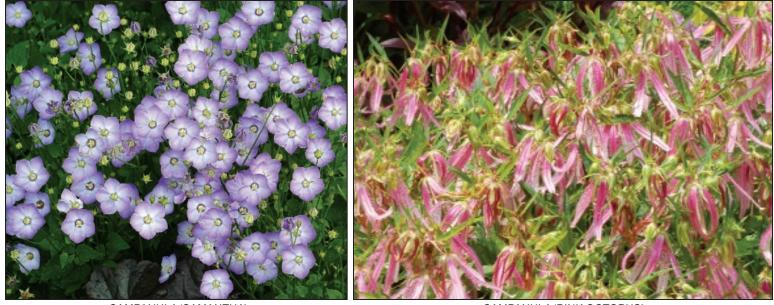

# Campanula

CAMPANULA 'PANTALOONS' Campanula persicifolia 'Blue-Eyed Blonde' PP19883 EU27686 Talk about "Blonde Ambition", this beauty has brilliant yellow foliage, which gives rise to 11/2" violet-blue bells. This breeding breakthrough from Terra Nova® Nurseries is a vigorous, clumping form. Z 4-9 🔅 🍀 🌢 🍾 8/14/24

## Campanula 'Pink Octopus' PP18885 EU25441

Japanese lantern buds open to striking pink, octopus-like flowers. Over 50 blooms flutter down from the nicely upright flowering branches above strong, deeply cut foliage. Unique and interesting! Long bloom time and easy to grow. This spreader does very well in the South. Tolerant of most soils. Jimmy Turner from the Dallas Arboretum recommended this for green roofs. Z 5-9 🌣 🕨 🎇 🥐 🌢 🍗 10/18 /15