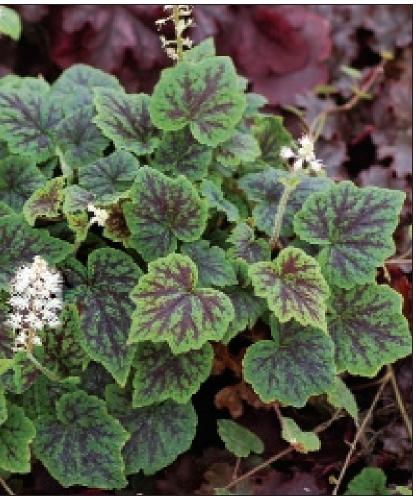

Tiarelias - Bred to provide a full season of interest with highly contrasting dark centered leaves which can glow orange in the fall and winter. Our new trailers are bred for use in dry shade and have been grown beautifully as a component in hanging baskets. Use them as an alternative to ivy! Our new 'Pacific Crest' and 'Sunset Ridge' Tiarellas carry glossy, well-marked leaves on strong vigorous plants.