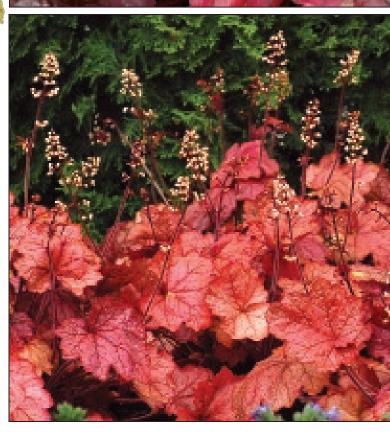

🦂 🕸 8/14/12

## Heuchera 'Electric Lime' PPAF PVR

This is the big sister to 'Electra'. Sporting **red veins in cool temperatures on** huge leaves, the lime-tinted foliage forms a tight mound and has the bonus of attractive stems of densely packed, white flowers. The strong H. villosa and H. americana parentage will help with heat and humidity tolerance. Z 4-9 • 🦋 🕸 12/28/16

# FCMSV

Heuchera 'Fire Chief' PPAF PVR Mid-sized leaves of glowing wine red make a gorgeous medium sized mound. These are topped with bicolored pink and white flowers on dark red stems. Foliage turns a little browner in the winter, but otherwise holds its wine red color. Blooms continuously spring, summer, and fall like H. 'Paris'. You'll need to call the Fire Chief when you see this one! Z 4-9 ☆ ▶ 🦊 🍣 🕊 🟶 9/15/18





#### HEUCHERA 'FIRE CHIEF'

# LSSLVAM

Heuchera 'Georgia Peach' PP19375 EU25281 Bred for heat and humidity tolerance. In spring peach colored leaves with a showy silver overlay accent the lush habit. Foliage color intensifies to rose purple with a decorative frosted veil in fall and winter. Great landscape specimen for North America. Z 4-9 🔅 🕨 🤻 🕉 🥐 🏶 14/24/30



HEUCHERA 'LIME RICKEY'



HEUCHERA 'LIPSTICK'

70



HEUCHERA 'GREEN SPICE' Heuchera americana 'Green Spice'

A top-seller around the world and great in the shade! Much more color contrast and more vigorous than Heuchera 'Beauty Color'. Its dark gray-edged silver leaves with red venation are smoother and brighter, bigger, and better. Exceptional fall color, which we label as "pumpkin, neon orange." Z 4-9 🕨 🗢 🥐 🏶 9/16/28

Heuch