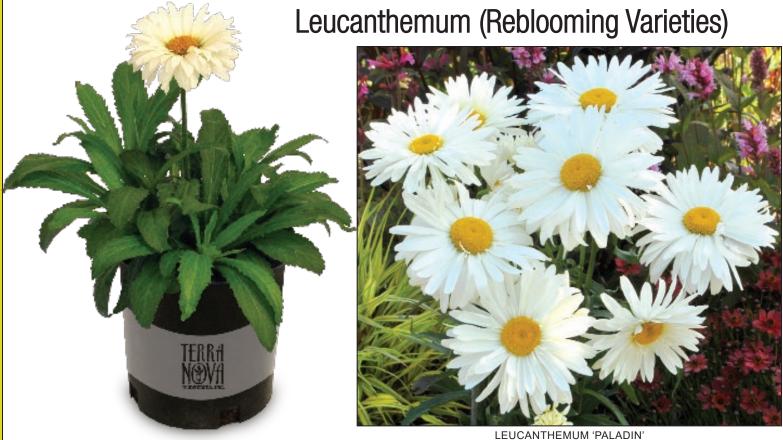

Come see what's new!

CATALOG CREDITS

Nomenclature - 2010-2011 RHS Plant Finder Photography - Dave Doolittle, Janet Egger, Dan Heims, Chuck Pavlich Catalog Design - Josh Blair

Leucanthemum - Terra Nova®'s Leucanthemum breeding covers all the bases: compact habits, strong stems, amazing container and garden performance, long shelf life, AND we bred the "wet dog" smell out of the flower! These not only bloom the first season from plugs shipped in the spring, but will rebloom till frost for us. We are currently breeding for new colors and unusual flowers. 'Bridal Bouquet', a compact, reblooming, gem with butter-yellow buds fills a whole new niche, blooming multiple times during the season