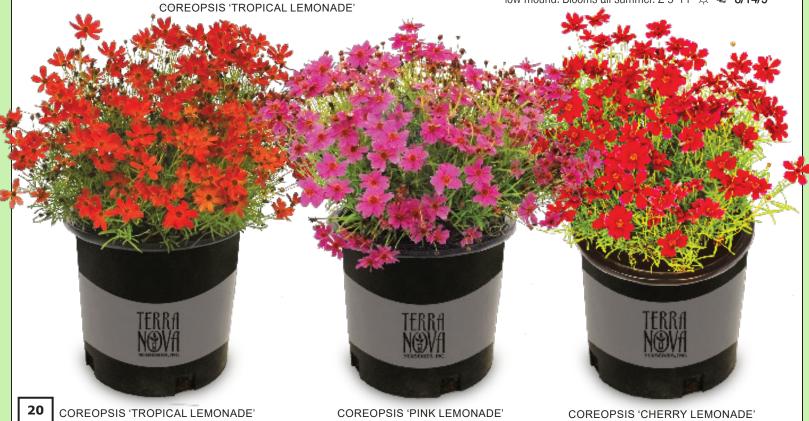

# **Coreopsis Breeding**

We have been working overtime to produce a startling range of new colors to the Coreopsis world. Twenty two varieties may spin your head, so we've simplified the selection process by offering these plants in five different Series: Our Hardy<sup>™</sup> Series ranges from white to cranberry-

20" to 28" wide. All Coreopsis require excellent drainage.

red and offers zone 6 hardiness. Our Punch™ Series offers six months of color, and ranges from yellow to white-rimmed cerise. These are offered as "Temperennials". The Lemonades<sup>™</sup> have remarkable gold foliage contrasting with flowers which range from pink to red. Our Pie<sup>™</sup> Series ranges from the extraordinary, ultra-compact 'Little Penny' to the vivid red-flowered 'Cherry Pie'. For the landscape, the Jewel<sup>™</sup> Series offers hardy, jewel-toned flowers of large size with plants that are well branched and

## Lemonade<sup>™</sup> Series

 Amazing, bright lemon-gold foliage • Flashy contrasting flower colors - a definite impulse sale • A real bright spot in a mixed container Great habit is self cleaning

# Coreopsis Lemonade<sup>™</sup> Series

COREOPSIS 'CHERRY LEMONADE

COREOPSIS 'STRAWBERRY LEMONADE'

Coreopsis 'Cherry Lemonade' PP18334 EU25408 Bright, feathery golden foliage starts a long season of interest even before the clear red flowers arrive. Blooms and blooms! A clear favorite. Z 9-11 🔅 🕸 8/14/9

Coreopsis 'Pink Lemonade' PP18265 EU25409 A great mixer in containers! Bright warm, **golden foliage adds** interest until the clear pink flowers arrive. A favorite in our trials. Blooms its little dwarf head off. Z 9-11 🔅 🖑 8/14/9

Coreopsis 'Strawberry Lemonade' PP18299 EU25410 The third cutie in our Series has rose pink flowers and bright golden foliage. Gives a long season of interest. Grows easily as a low mound. Blooms all summer. Z 9-11 🔅 🕸 8/14/9

Coreopsis 'Tropical Lemonade' PP19393 PVR The fourth in our Series has rose orange flowers and bright golden foliage. Gives a long season of interest. Grows into a low mound. Blooms all summer. Z 9-11 🔅 💐 8/14/9