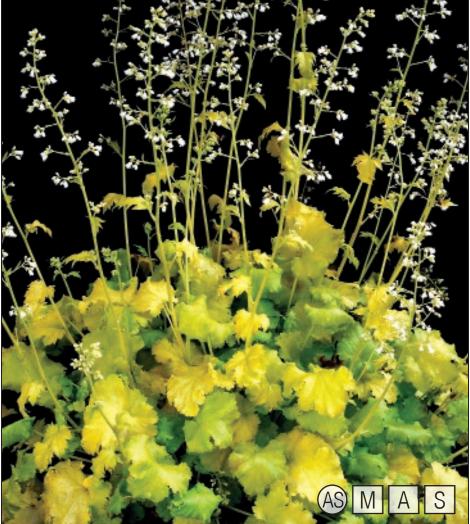

🕸 12/28/16

# FCMSV

Heuchera 'Fire Chief' PPAF PVR Mid-sized leaves of glowing wine red make a gorgeous medium sized mound. These are topped with bicolored pink and white flowers on dark red stems. Foliage turns a little browner in the winter, but otherwise holds its wine red color. Blooms continuously spring, summer, and fall like H. 'Paris'. You'll need to call the Fire Chief when you see this one! Z 4-9 ☆ ▶ 🦊 🍣 🕊 🟶 9/15/18





#### HEUCHERA 'FIRE CHIEF'

# LSSLVAM

Heuchera 'Georgia Peach' PP19375 EU25281 Bred for heat and humidity tolerance. In spring peach colored leaves with a showy silver overlay accent the lush habit. Foliage color intensifies to rose purple with a decorative frosted veil in fall and winter. Great landscape specimen for North America. Z 4-9 🔅 🕨 🤻 🕉 🥐 🏶 14/24/30



HEUCHERA 'LIME RICKEY'



HEUCHERA 'LIPSTICK'

70



HEUCHERA 'GREEN SPICE' Heuchera americana 'Green Spice'

A top-seller around the world and great in the shade! Much more color contrast and more vigorous than Heuchera 'Beauty Color'. Its dark gray-edged silver leaves with red venation are smoother and brighter, bigger, and better. Exceptional fall color, which we label as "pumpkin, neon orange." Z 4-9 🕨 🗢 🥐 🏶 9/16/28

Heuchera 'Lime Rickey' PP16210 EU17451 Consistently one of our top selling Heuchera. Lime-green to chartreuse ruffled foliage provides multiseasonal interest in both gardens and mixed containers. This refreshing color is the perfect contrast plant allowing it to play well with others. A vigorous grower which is topped with thousands of small pure white flowers in spring.