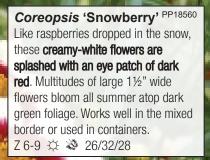

### Coreopsis 'Ruby Frost' PPAF PVR

Large, deep ruby flowers are fringed with a collar of frosty white. Plant habit is choice, with its flowers held up elegantly. This plant has been prominently featured in Birds & Blooms Magazine. In fact, it was named by the readers in a contest. Truly a colorbreakthrough in the world of Coreopsis. Z 6-9 🔆 🕸 16/32/26