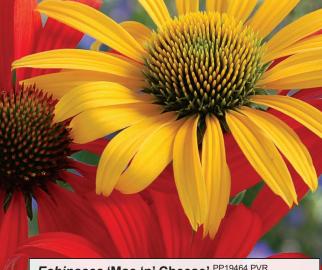

# Echinacea Prairie Stars<sup>™</sup> Series

Echinacea 'Mac 'n' Cheese' PP19464 PVR You can take comfort with these warm and tasty 41/2" non-fading, golden yellow blooms covering this Echinacea. Well-branched stems are featured on this upright plant (to 26" tall). Their golden rays are a perfect complement to E. 'Tomato Soup'. Put them together for a summertime feast! Limited availability until summer 2011. 21/22/26