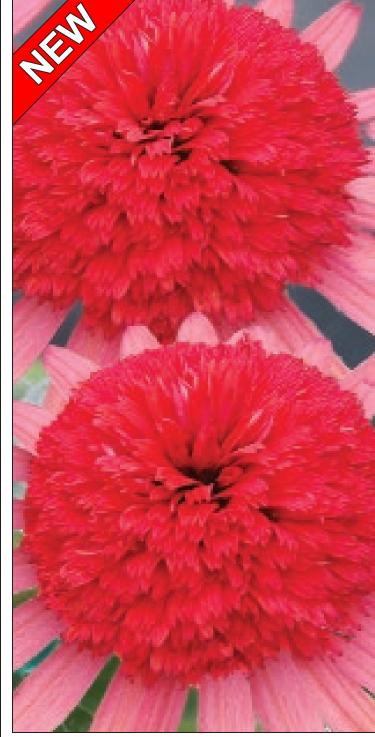

Gaillardia - Bask in the glow of our new Sun<sup>TM</sup> Series Gaillardia; they are bred to be compact, tough, effusively blooming, flowering machines in brilliant colors.

Echinacea - Rapidly becoming some of our most popular perennials, these coneflowers were bred for higher crown count, shorter habits, and fantastic vigor. We have combined the most admired characteristics of this genus into a complete range of non-fading colors and self branching habits. Breeding achievements include strong stems for cut flowers and vivid, complete color palettes. We've bred a complete range for container, garden and cut flower use. Terra Nova® is proud to introduce the astounding, new colored doubles in our Secret<sup>TM</sup> Series. Some exciting solo acts are 'Quills and Thrills', 'Phoenix', 'Mama Mia' (a color shifter) and 'Now Cheesier', a vigorous cheddar yellow. We have also added two new colors to our Dream<sup>™</sup> Series.

Our breeding crew has been responsible for introducing coneflowers that have taken the world by storm!

USDA

tennesseensis

| র্থ | న్లో      | - Alan               | Owo | - AIIO       | MIC          | 10           | CUE          | cylent | 405 | 410m                     | 4 ON INC | \$           |
|-----|-----------|----------------------|-----|--------------|--------------|--------------|--------------|--------|-----|--------------------------|----------|--------------|
| 32  | Echinacea | 'Aloha'              | -   | -            | -            | $\checkmark$ | $\checkmark$ | Medium | -   | Apricot                  | 4        | -            |
| 40  | Echinacea | 'Amazing Dream'      | -   | $\checkmark$ | $\checkmark$ | -            | $\checkmark$ | Medium | -   | Fuschia Pink             | 2¾       | -            |
| 45  | Echinacea | 'Coral Reef'         | -   | -            | -            | $\checkmark$ | $\checkmark$ | Long   | -   | Double Dark Orange/Coral | 3        | $\checkmark$ |
| 44  | Echinacea | 'Cranberry Cupcake'  | ~   | -            | -            | -            | ~            | Medium | Yes | Pink                     | 3½       | $\checkmark$ |
| 40  | Echinacea | 'Daydream'           | -   | $\checkmark$ | ✓            | -            | ~            | Medium | -   | Butter Yellow            | 3        |              |
| 45  | Echinacea | 'Firebird'           | -   | $\checkmark$ | -            | -            | $\checkmark$ | Medium | -   | Red Bicolor              | 3½       |              |
| 32  |           | 'Flame Thrower'      | -   | -            | -            | $\checkmark$ | $\checkmark$ | Long   | -   | Red Orange/Yellow        | 4        | -            |
| 33  |           | 'Fragrant Angel'     | -   | -            | -            | $\checkmark$ | $\checkmark$ | Long   | -   | White                    | 5        |              |
| 36  |           | 'Green Eyes'         | -   | -            | $\checkmark$ | -            | $\checkmark$ | Long   | -   | Dark Pink/Green          | 5        | -            |
| 46  |           | 'Gum Drop'           | -   | -            | -            | $\checkmark$ | $\checkmark$ | Long   | -   | Double Deep Pink/Pink    | 4        | 1            |
| 41  |           | 'Heavenly Dream'     | -   | -            | $\checkmark$ | -            | $\checkmark$ | Medium | Yes | White                    | 4        | - (          |
| 33  |           |                      | -   | -            | -            | $\checkmark$ | ~            | Long   | -   | Light Pink               | 4½       | -            |
| 34  |           |                      | -   | -            | -            | $\checkmark$ | $\checkmark$ | Long   | -   | Orange Red               | 5        | -            |
| 44  |           |                      | ×   | -            | -            | -            | -            | Short  | Yes | Dark Pink                | 2¾       | -            |
| 44  | Echinacea | 'Little Angel'       | ✓   | -            | -            | -            | -            | Short  | Yes | White                    | 3        | -            |
| 38  |           | 'Mac 'n' Cheese'     | -   | -            | ✓            | -            | ~            | Medium | -   | Yellow Gold              | 4½       | -            |
| 47  | Echinacea | 'Mama Mia'           | -   | -            | $\checkmark$ | -            | -            | Tall   | -   | Multi color              | 3½       | -            |
| 35  |           | 'Maui Sunshine'      | -   | -            | -            | $\checkmark$ | ~            | Long   | -   | Clear Yellow             | 5        | -            |
| 33  | Echinacea | 'Merlot'             | -   | -            | -            | $\checkmark$ | ~            | Long   | -   | Dark Pink/Red            | 5        | -            |
| 37  |           | 'Now Cheesier'       | -   | $\checkmark$ | $\checkmark$ | -            | $\checkmark$ | Medium | -   | Cheesy Yellow            | 3        | -            |
| 46  | Echinacea | 'Phoenix'            | -   | -            | $\checkmark$ | -            | $\checkmark$ | Medium | -   | Yellow with orange tinge | 3        | -            |
| 36  |           |                      | -   | $\checkmark$ | -            | -            | ~            | Medium | Yes | White                    | 4½       | -            |
| 34  | Echinacea | 'Quills and Thrills' | -   | -            | $\checkmark$ | -            | -            | Medium | -   | Quilled pink             | 4        | -            |
| 38  | Echinacea | 'Raspberry Tart'     | -   | $\checkmark$ | -            | -            | $\checkmark$ | Short  | Yes | Magenta                  | 3        | -            |
| 35  | Echinacea | 'Ruby Giant'         | -   | -            | -            | ✓            | $\checkmark$ | Long   | -   | Dark Pink/Red            | 5        | -            |
| 39  |           | 'Satin Nights'       | ×   | -            | -            | -            | -            | Short  | Yes | Pink                     | 3        | -            |
| 42  | Echinacea | 'Secret Desire'      | -   | -            | ✓            | -            | $\checkmark$ | Medium | -   | Multi color              | 3½       | $\checkmark$ |
| 42  | Echinacea | 'Secret Joy'         | -   | -            | $\checkmark$ | -            | $\checkmark$ | Medium | -   | Butter Yellow            | 3½       | $\checkmark$ |
| 42  | Echinacea | 'Secret Lust'        | -   | -            | ✓            | -            | $\checkmark$ | Medium | -   | Clear Orange             | 3½       | $\checkmark$ |
| 43  | Echinacea | 'Secret Passion'     | -   | -            | $\checkmark$ | -            | $\checkmark$ | Medium | -   | Salmon Pink              | 3        | $\checkmark$ |
| 43  |           | 'Secret Pride'       | -   | -            | $\checkmark$ | -            | $\checkmark$ | Medium | -   | White                    | 3½       | $\checkmark$ |
| 43  |           | 'Secret Romance'     | -   | -            | $\checkmark$ | -            | $\checkmark$ | Medium | -   | Soft Pink                | 3½       | $\checkmark$ |
| 41  |           | 'Tangerine Dream'    | -   | -            | $\checkmark$ | -            | $\checkmark$ | Medium | -   | Clear Orange             | 4        | -            |
| 35  | Echinacea | 'Tiki Torch'         | -   | -            | -            | $\checkmark$ | $\checkmark$ | Long   | -   | Dark Orange              | 4½       | -            |
| 38  | Echinacea | 'Tomato Soup'        | -   | -            | ✓            | -            | $\checkmark$ | Medium | -   | Red                      | 6        | -            |