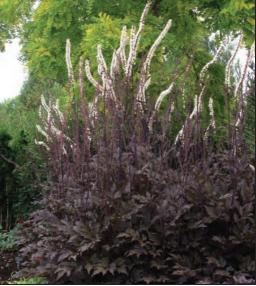

Actaea simplex 'Black Negligee' (syn. Cimicifuga) (O'Byrne)

Our customers report that 'Black Negligee' has **much** more vigor than the other dark varieties. Lacy black foliage just cloaks the lovely dark stems. Beautiful purple-tinted, white flowers project 2' upward and carry an exotic perfume of grape and jasmine. Give it lots of water with full sun in most states for the darkest foliage. Z 5-9 🔅 🕽 🕸 🏷 💧 48/24/60