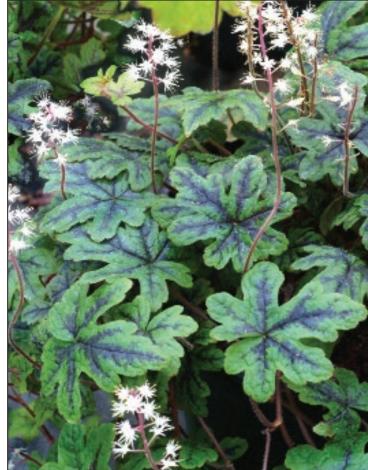

Tiarelias - Bred to provide a full season of interest with highly contrasting dark centered leaves which can glow orange in the fall and winter. Our new trailers are bred for use in dry shade and have been grown beautifully as a component in hanging baskets. Use them as an alternative to ivy! Our new 'Pacific Crest' and 'Sunset Ridge' Tiarellas carry glossy, well-marked leaves on strong vigorous plants.