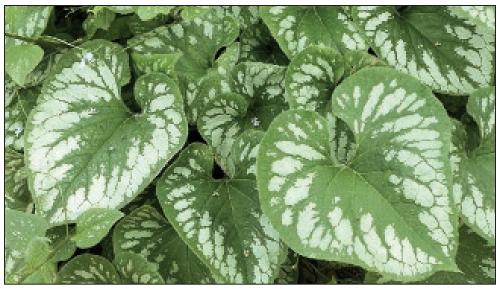

**Brunnera macrophylla** 'Looking Glass' PP17829 PVR (Walter's) Shimmering silver 5" heart-shaped leaves bedeck this sport of Brunnera 'Jack Frost'. The mound gives rise to masses of blue, forget-me-not flowers appearing in spring. Provide evenly moist, rich soils for the best growth. Glows in the garden. Z 4-9 **D O I** 14/24/17