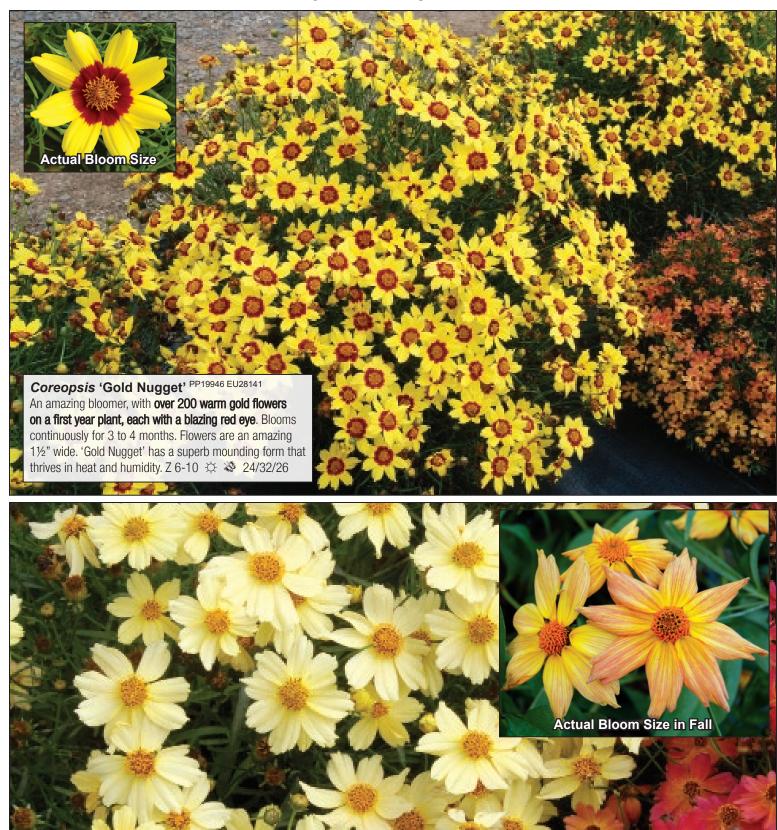

## lanceolata

JSDA rosea

Hardy<sup>™</sup> Series

Compact plants don't flop open Strong, vibrant colors

vear