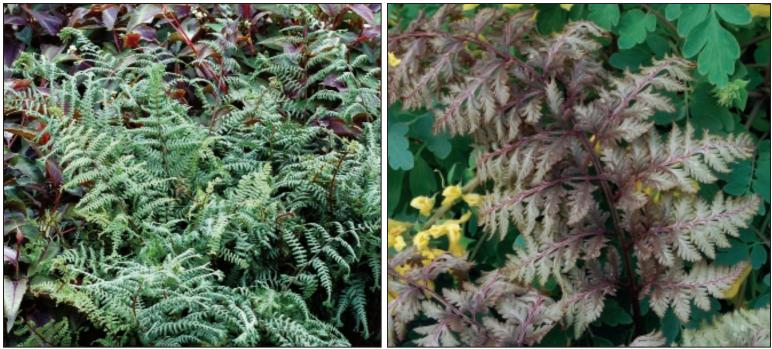

Athyrium filix-femina 'Cruciato-cristatum' Dre's Dagger (Randaci) A more compact form of the sought after Victoria fern. The slim, deep green fronds are unusually crisscrossed and come to a narrow point that terminates with a small crest that grows through the season. It brings elegance to any shaded or morning sun location in rich soils. The red petioles contrast nicely with the apple green foliage. 30/30/NA

#### Athyrium filix-femina 'Lady in Lace'

Looking much like **prehistoric parsley**, this **fun and fantastic f**ern is easier than it looks. Not finicky about much, this is truly a classy lady. Easy in the garden and a great fluffy filler in shady pots. Distinctive and deciduous it joins its cousin 'Dre's Dagger' as a unique addition to your customer's garden. 14/12/NA