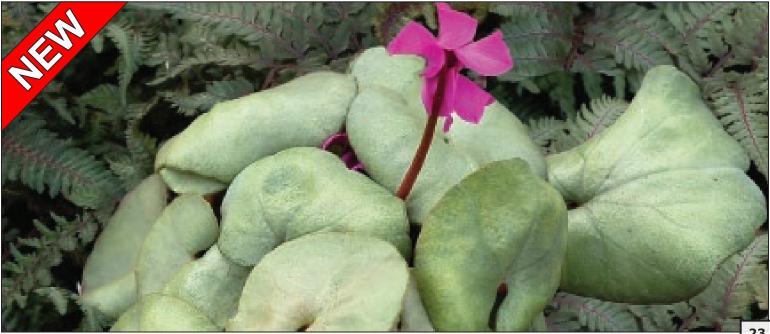

# Finish Time For A 5-6" Container

| Buy In    | December | January | February |
|-----------|----------|---------|----------|
| To Finish | March    | April   | May      |

NEW Cyclamen hederifolium Sweetheart™ Flame Remarkable arrowhead-shaped leaves are beautifully marked with bands of silver flecked with green. A flame pattern can be seen in the center of the unusual leaves. White flowers on short stalks appear from August through November. 4/18/6

CYCLAMEN SWEETHEART™ FLAME

🔅 = Full Sun 🕨 = Partial Shade 🗶 = Shade x/x/x = Foliage Ht./Foliage Spread/Flowering Ht. in inches 🛱 = Fragrant 🦒 = Cut Flower 😻 = Butterfly 😻 = Hummingbird 🗟 = House Plant 🌢 = Deer Resistant 🥊 = Drought Tolerant 🏶 = Winter Color