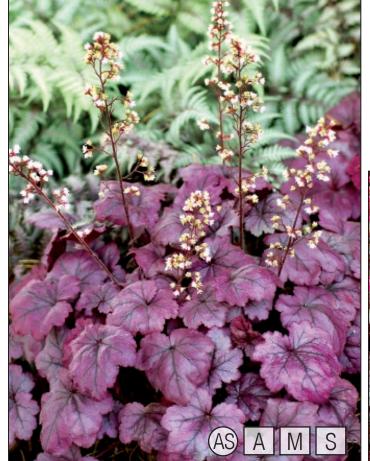

# Heuchera Characteristics

AS

AS

-

USDA

Amber

Green/Veil

Х χ

Our customers asked us to end the confusion of what Heuchera are best for their climate and region. To meet this challenge we developed the following "Key to your success with Heuchera."

• (FC) - Front & Center -Rebloomers with a smaller. tighter habit that is great for

smaller pot sizes or the front of the border

- (AS) All Star Medium stature, multipurpose, can be used in all situations
- (LS) Landscape Largest plants that are more spreading and suitable for landscape applications
- (NL) Northern Landscape Large landscape plant good for the northern climates, mostly ruffled
- (SL) Southern Landscape Large landscape plant, most with H. villosa breeding, good in heat and humidity