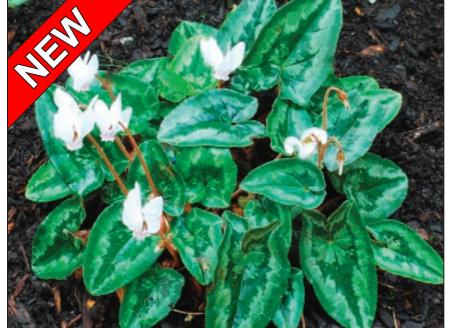

# Finish Time For A 5-6" Container

| Buy In    | December | January | February |
|-----------|----------|---------|----------|
| To Finish | March    | April   | May      |

NEW Cyclamen hederifolium Sweetheart™ Flame Remarkable arrowhead-shaped leaves are beautifully marked with bands of silver flecked with green. A flame pattern can be seen in the center of the unusual leaves. White flowers on short stalks appear from August through November. 4/18/6

CYCLAMEN SWEETHEART™ FLAME

🔅 = Full Sun 🕨 = Partial Shade 🗶 = Shade x/x/x = Foliage Ht./Foliage Spread/Flowering Ht. in inches 🛱 = Fragrant 🦒 = Cut Flower 😻 = Butterfly 😻 = Hummingbird 🗟 = House Plant 🌢 = Deer Resistant 🥊 = Drought Tolerant 🏶 = Winter Color