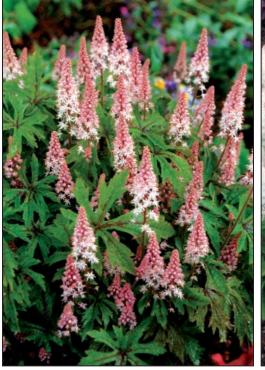

Tiarelias - Bred to provide a full season of interest with highly contrasting dark centered leaves which can glow orange in the fall and winter. Our new trailers are bred for use in dry shade and have been grown beautifully as a component in hanging baskets. Use them as an alternative to ivy! Our new 'Pacific Crest' and 'Sunset Ridge' Tiarellas carry glossy, well-marked leaves on strong vigorous plants.