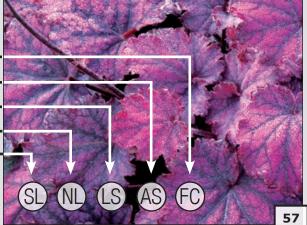

Our customers asked us to end the confusion of what Heuchera are best for their climate and region. To meet this challenge we developed the following "Key to your success with Heuchera."

• (FC) - Front & Center -Rebloomers with a smaller. tighter habit that is great for

smaller pot sizes or the front of the border

- (AS) All Star Medium stature, multipurpose, can be used in all situations
- (LS) Landscape Largest plants that are more spreading and suitable for landscape applications
- (NL) Northern Landscape Large landscape plant good for the northern climates, mostly ruffled
- (SL) Southern Landscape Large landscape plant, most with H. villosa breeding, good in heat and humidity

Southern Landscape

AS FC

61 Heuchera 'Vienna

# Our Heuchera varieties thrive in all conditions

- americana
- micrantha
- villosa
- (A) americana
- (V) villosa
- (M) micrantha
- (C) cylindrica
- (S) sanguinea

HEUCHERA 'MIDNIGHT BAYOU' (Page 71)

Front & Center All Star Landscape Northern Landscape