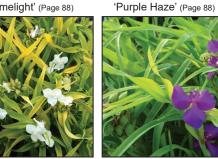

Hybrid Nepeta - We're reinventing Catmint for modern gardens. Nepeta 'Purple Haze' is shocking in a hanging basket or as a groundcover; its silver green foliage is the perfect foil for the huge, Buddleia like flowers of bright cobalt. 'Blue Lagoon' is a brilliant sapphire pool of flowers as a groundcover, and 'Limelight' is a world's first with its chartreuse-gold foliage and bright blue flower clusters.