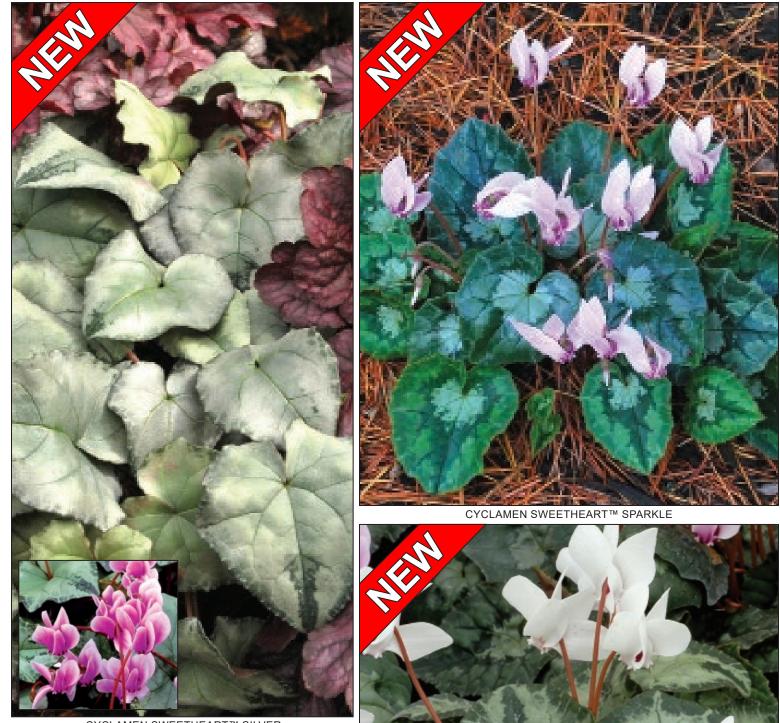

# Cyclamen Sweetheart<sup>™</sup> Series

You'll love our Sweetheart<sup>™</sup> Cyclamen Series. All feature spectacular flowers and very showy foliage. You would grow the Sweetheart<sup>™</sup> Series of Cyclamen even if they didn't flower! - The leaves are that nice. Z 4-9 ☆ ▶ ♠ 🏶

# Finish Time For A 5-6" Container

| Buy In    | December | January | February |
|-----------|----------|---------|----------|
| To Finish | March    | April   | May      |

NEW Cyclamen hederifolium Sweetheart™ Flame Remarkable arrowhead-shaped leaves are beautifully marked with bands of silver flecked with green. A flame pattern can be seen in the center of the unusual leaves. White flowers on short stalks appear from August through November. 4/18/6

August to November. 3/12/6

CYCLAMEN SWEETHEART™ SILVER

NEW Cyclamen hederifolium Sweetheart™ Silver Sculptured silver leaves are punctuated with a green spot near the tip. Vigorous and uniform, these plants put forth pink flowers on short stalks from August to November. Wonderful understory plant for high branching shrubs or trees, 3/12/6

NEW Cyclamen hederifolium Sweetheart™ Splash Large white flowers arise over jewel-like foliage in shades of silver and green. Each leaf has a green splash at the tip. The flowers are a bright spot in difficult shady areas. Flowers emerge from August through November, 3/12/6

NEW Cyclamen hederifolium Sweetheart<sup>™</sup> Sparkle Sweetheart<sup>™</sup> Sparkle has **kaleidoscope-marked leaves with a dramatic** shape and colors of silver and green. Lovely pink flowers on cinnamoncolored scapes from August through November. 3/12/6