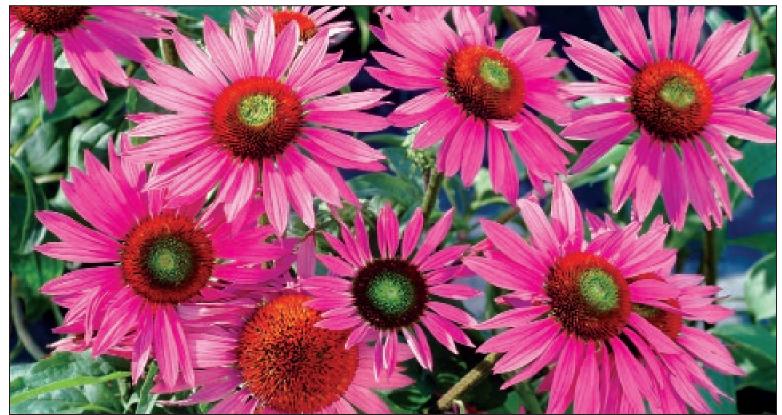

# Echinacea Breeding

With our astounding number of colors and varieties, we can truly be your one-stop source

for Echinacea. Warm and brilliant, non-fading colors, excellent plant habit, and extraordinary bloom-time have put these plants in a class of their own. Our breeders chose the species

(designated in the USDA maps) to produce **STRONG** plants that have an exciting color range

and a super-long bloom period. We have created four Series that will help you order similar plants for specific needs. Prairie Pillars<sup>™</sup> have very thick stems, large flowers that make great cuts, and bloom from summer to frost. The Prairie Stars<sup>™</sup> are mid-range in height and have areat branching and heavy blooming. Prairie Pixies™ are just that – dwarf plants that are well branched and perfect for containers or en masse in the garden. Our Dream<sup>™</sup> Series is superior

Our breeding crew has been responsible for introducing coneflowers that have taken the world by storm!

USDA

tennesseensis

| র্থ | న్లో      | - Alan               | Owo | - AIIO       | MIC          | 10           | CUE          | cylent | 405 | 410m                     | 4 ON INC | \$           |
|-----|-----------|----------------------|-----|--------------|--------------|--------------|--------------|--------|-----|--------------------------|----------|--------------|
| 32  | Echinacea | 'Aloha'              | -   | -            | -            | $\checkmark$ | $\checkmark$ | Medium | -   | Apricot                  | 4        | -            |
| 40  | Echinacea | 'Amazing Dream'      | -   | $\checkmark$ | $\checkmark$ | -            | $\checkmark$ | Medium | -   | Fuschia Pink             | 2¾       | -            |
| 45  | Echinacea | 'Coral Reef'         | -   | -            | -            | $\checkmark$ | $\checkmark$ | Long   | -   | Double Dark Orange/Coral | 3        | $\checkmark$ |
| 44  | Echinacea | 'Cranberry Cupcake'  | ~   | -            | -            | -            | ~            | Medium | Yes | Pink                     | 3½       | $\checkmark$ |
| 40  | Echinacea | 'Daydream'           | -   | $\checkmark$ | ✓            | -            | ~            | Medium | -   | Butter Yellow            | 3        |              |
| 45  | Echinacea | 'Firebird'           | -   | $\checkmark$ | -            | -            | $\checkmark$ | Medium | -   | Red Bicolor              | 3½       |              |
| 32  |           | 'Flame Thrower'      | -   | -            | -            | $\checkmark$ | $\checkmark$ | Long   | -   | Red Orange/Yellow        | 4        | -            |
| 33  |           | 'Fragrant Angel'     | -   | -            | -            | $\checkmark$ | $\checkmark$ | Long   | -   | White                    | 5        |              |
| 36  |           | 'Green Eyes'         | -   | -            | $\checkmark$ | -            | $\checkmark$ | Long   | -   | Dark Pink/Green          | 5        | -            |
| 46  |           | 'Gum Drop'           | -   | -            | -            | $\checkmark$ | $\checkmark$ | Long   | -   | Double Deep Pink/Pink    | 4        | 1            |
| 41  |           | 'Heavenly Dream'     | -   | -            | $\checkmark$ | -            | $\checkmark$ | Medium | Yes | White                    | 4        | - (          |
| 33  |           |                      | -   | -            | -            | $\checkmark$ | ~            | Long   | -   | Light Pink               | 4½       | -            |
| 34  |           |                      | -   | -            | -            | $\checkmark$ | $\checkmark$ | Long   | -   | Orange Red               | 5        | -            |
| 44  |           |                      | ×   | -            | -            | -            | -            | Short  | Yes | Dark Pink                | 2¾       | -            |
| 44  | Echinacea | 'Little Angel'       | ✓   | -            | -            | -            | -            | Short  | Yes | White                    | 3        | -            |
| 38  |           | 'Mac 'n' Cheese'     | -   | -            | ✓            | -            | ~            | Medium | -   | Yellow Gold              | 4½       | -            |
| 47  | Echinacea | 'Mama Mia'           | -   | -            | $\checkmark$ | -            | -            | Tall   | -   | Multi color              | 3½       | -            |
| 35  |           | 'Maui Sunshine'      | -   | -            | -            | $\checkmark$ | ~            | Long   | -   | Clear Yellow             | 5        | -            |
| 33  | Echinacea | 'Merlot'             | -   | -            | -            | $\checkmark$ | ~            | Long   | -   | Dark Pink/Red            | 5        | -            |
| 37  |           | 'Now Cheesier'       | -   | $\checkmark$ | $\checkmark$ | -            | $\checkmark$ | Medium | -   | Cheesy Yellow            | 3        | -            |
| 46  | Echinacea | 'Phoenix'            | -   | -            | $\checkmark$ | -            | $\checkmark$ | Medium | -   | Yellow with orange tinge | 3        | -            |
| 36  |           |                      | -   | $\checkmark$ | -            | -            | ~            | Medium | Yes | White                    | 4½       | -            |
| 34  | Echinacea | 'Quills and Thrills' | -   | -            | $\checkmark$ | -            | -            | Medium | -   | Quilled pink             | 4        | -            |
| 38  | Echinacea | 'Raspberry Tart'     | -   | $\checkmark$ | -            | -            | $\checkmark$ | Short  | Yes | Magenta                  | 3        | -            |
| 35  | Echinacea | 'Ruby Giant'         | -   | -            | -            | ✓            | $\checkmark$ | Long   | -   | Dark Pink/Red            | 5        | -            |
| 39  |           | 'Satin Nights'       | ×   | -            | -            | -            | -            | Short  | Yes | Pink                     | 3        | -            |
| 42  | Echinacea | 'Secret Desire'      | -   | -            | ✓            | -            | $\checkmark$ | Medium | -   | Multi color              | 3½       | $\checkmark$ |
| 42  | Echinacea | 'Secret Joy'         | -   | -            | $\checkmark$ | -            | $\checkmark$ | Medium | -   | Butter Yellow            | 3½       | $\checkmark$ |
| 42  | Echinacea | 'Secret Lust'        | -   | -            | ✓            | -            | $\checkmark$ | Medium | -   | Clear Orange             | 3½       | $\checkmark$ |
| 43  | Echinacea | 'Secret Passion'     | -   | -            | $\checkmark$ | -            | $\checkmark$ | Medium | -   | Salmon Pink              | 3        | $\checkmark$ |
| 43  |           | 'Secret Pride'       | -   | -            | $\checkmark$ | -            | $\checkmark$ | Medium | -   | White                    | 3½       | $\checkmark$ |
| 43  |           | 'Secret Romance'     | -   | -            | $\checkmark$ | -            | $\checkmark$ | Medium | -   | Soft Pink                | 3½       | $\checkmark$ |
| 41  |           | 'Tangerine Dream'    | -   | -            | $\checkmark$ | -            | $\checkmark$ | Medium | -   | Clear Orange             | 4        | -            |
| 35  | Echinacea | 'Tiki Torch'         | -   | -            | -            | $\checkmark$ | $\checkmark$ | Long   | -   | Dark Orange              | 4½       | -            |
| 38  | Echinacea | 'Tomato Soup'        | -   | -            | ✓            | -            | $\checkmark$ | Medium | -   | Red                      | 6        | -            |