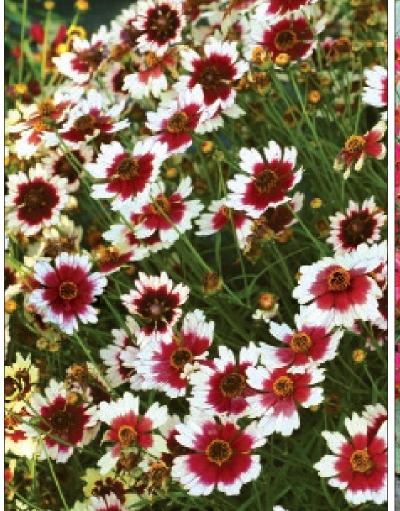

## **Coreopsis Punch<sup>™</sup> Series** Z 9-10 🔆 🕸

All Punch<sup>™</sup> Series Coreopsis are massive bloomers in hot colors!

Coreopsis 'Fruit Punch' PPAF PVR A delicious two-toned Coreopsis with a light pink edge and a red eye. Forms a low mound. Very free flowers cover the foliage. Blooms all summer. A new addition to our popular Punch<sup>™</sup> Series. 10/13/18

Coreopsis 'Rum Punch' PP18889 EU25411 (The lvy Farm)

Massive quantities of fruity watermelon-pink flowers are good enough to drink. 12/18/14