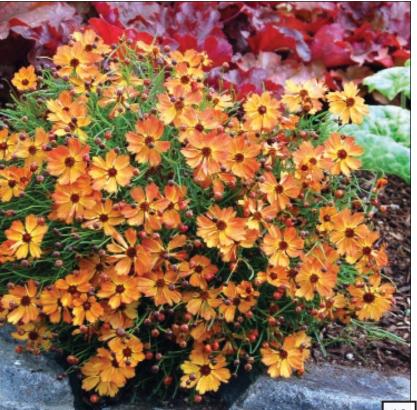

# Coreopsis Punch<sup>™</sup> Series

Coreopsis 'Mango Punch' PP18475 EU25414 (patentedas RP 5) (The Ivy Farm/Terra Nova®)

Luscious petals of mango-orange with a red overlay. One of the most admired plants in our Coreopsis trials due to its truly unique color. A consumer favorite. 12/18/12