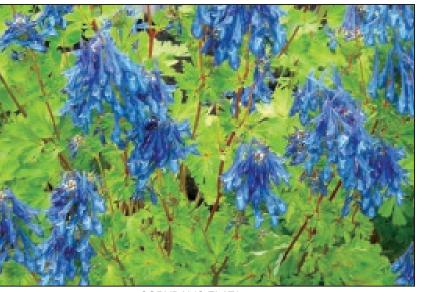

CORYDALIS 'BLUE PANDA' Corydalis flexuosa 'Blue Panda' (Hatch, Reeck) This long bloomer and re-bloomer in the Pacific Northwest combines the charms of sky-blue flowers and lovely fragrance. A wonderful, fragrant blue Corydalis from China's panda country. Z 5-8 ▶ ● ₩ 8/8/12