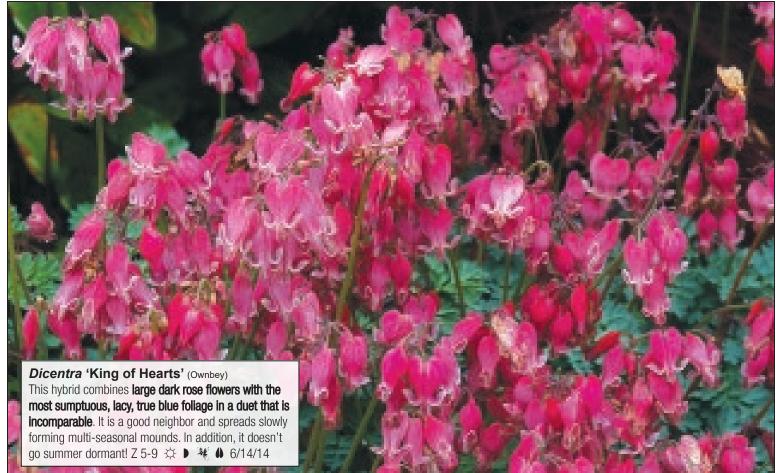

on does well in moist soils. Z 6-8 🕨 🎜 16/12/18

Corydalis flexuosa 'Purple Leaf' (Blue Dragon) Up before the robins in spring, this bronzy-leafed fumitory is vigorous, rhizomatous, early blooming and long lived. Plants are more compact than the type and are charming in the rock garden, or scrambling around stepping-stones. A great lacy contrast to Heuchera 'Lime Rickey'. Fragrant, violet-blue flowers abound in early spring. May go summer dormant. Z 5-9 ▶ ₩ 8/24/10

26

# Corydalis



CORYDALIS 'PURPLE LEAF



CORYDALIS 'CANARY FEATHERS



CORYDALIS ELATA 🔅 = Full Sun 🕨 = Partial Shade 🗶 = Shade x/x/x = Foliage Ht./Foliage Spread/Flowering Ht. in inches 🐺 = Fragrant 🦒 = Cut Flower 🥸 = Butterfly 😻 = Hummingbird 🖓 = House Plant 🌢 = Deer Resistant 🦿 = Drought Tolerant 🏶 = Winter Color

27





☆ = Full Sun D = Partial Shade ● = Shade x/x/x = Foliage Ht./Foliage Spread/Flowering Ht. in inches ₩ = Fragrant % = Cut Flower
 ֎ = Butterfly ※ = Hummingbird □ = House Plant 0 = Deer Resistant Ψ = Drought Tolerant \* = Winter Color

# Dicentra



# Echinacea Breeding

With our astounding number of colors and varieties, we can truly be your one-stop source

for Echinacea. Warm and brilliant, non-fading colors, excellent plant habit, and extraordinary bloom-time have put these plants in a class of their own. Our breeders chose the species

(designated in the USDA maps) to produce **STRONG** plants that have an exciting color range

and a super-long bloom period. We have created four Series that will help you order similar plants for specific needs. Prairie Pillars<sup>™</sup> have very th