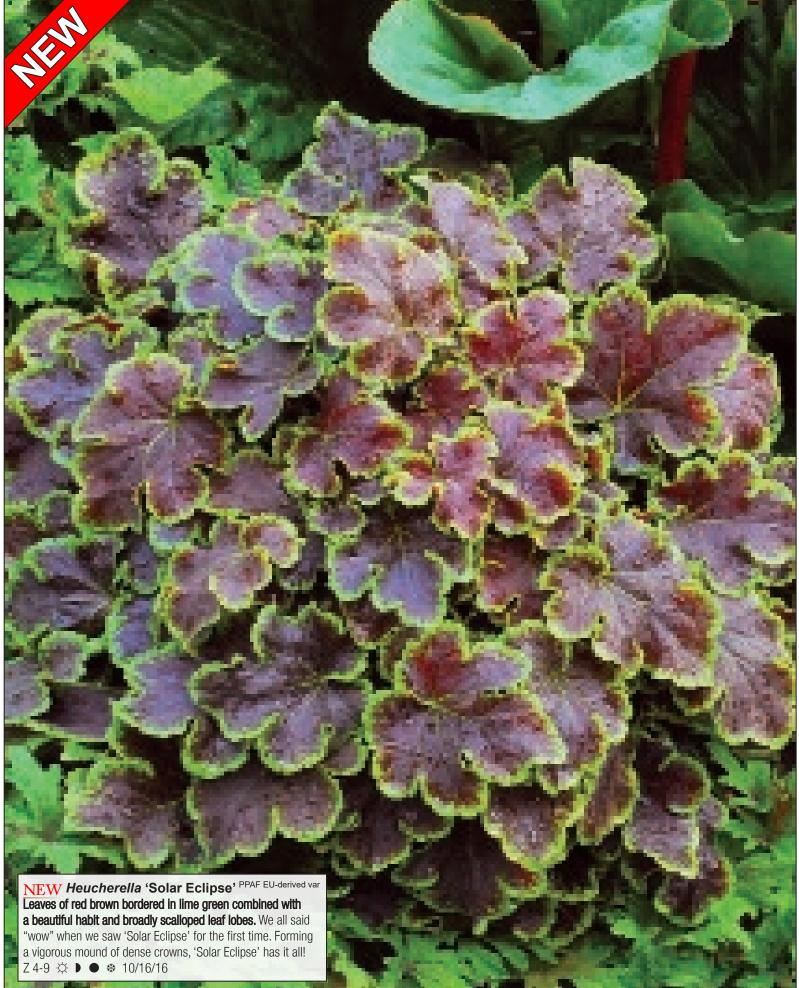

te center stripe is topped by summer blooms of creamy white. Tony Avent of Plant Delights was simply blown away with this plant and reports that 'Kimono' thrives in his southern garden. Killer metallicrose winter color. Winner of the Medaille d'Argent in France in 2003 and an Award of Garden Merit. Z 4-9 ▶ ● 💐 🕸 12/30/20

Heucherella 'Solar Power' PPAF PVR Deep red splattered leaves of yellow gold to lime green and lobed form a spreading mound of color in sun or part shade. This Heucherella takes higher light levels than our other yellow foliage forms. This is the one Heucherella that stunned us with its sun tolerance. It actually thrived in 100+ degree temps for weeks! When grown in full shade it stays lime green with splatters of deep red. Z 4-9 ☆ 🕨 💐 🟶 12/20/16



HEUCHERELLA 'KIMONO'





HEUCHERELLA 'SWEET TEA'



HEUCHERELLA 'STOPLIGHT' Heucherella 'Stoplight' PP16835 EU20613 Large 4" red centered, screaming yellow, spring leaves have shot

this vigorous selection to the top of our best sellers list. Striking leaf coloration continues to intensify as leaves mature. The texture and colorful foliage of 'Stoplight' allows it to combine with red flowering annuals and perennials for multi-seasonal interest. Creates a focal point anywhere it is planted. Airy white flowers are produced in spring. Z 4-9 **b e** 🕸 🏶 6/14/16

Heucherella 'Sweet Tea' PP21296 PVR Huge cinnamon stars are surrounded by the loveliest orange tea colored borders. A new, instant classic for containers and garden. Undeniably the most intensely colored Heucherella ever! The big, palmately cut leaves dark