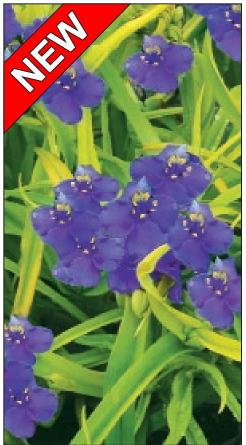

Tradescantia - The Charm<sup>™</sup> Series of Tradescantia looks better in the garden and in pots than traditional types. Our breeding has expanded the color range. increased the flower count, improved sun-tolerance, and removed the ''floppy" as seen in old 'Sweet Kate'.