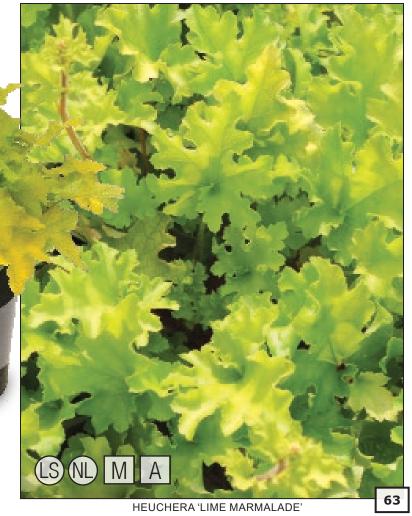

#### Heuchera 'Lime Marmalade' PPAF EU-derived var

A tasty lime foliage sport from TNN's finest amber foliage Heuchera, 'Marmalade'. Super vigorous and full of frills. Like 'Marmalade' it is a tough plant and performs equally as well in the South as in the Northwest. Compared to 'Lime Rickey', 'Lime Marmalade' features a bigger, "landscape sized" form. With ruffled, lime colored leaves and a large mounding habit it is showy in containers as well as in mixed beds, and masses. Easy to grow with good drainage. Z 4-9 ▶ ● 🦋 🍣 🥐 🕸 10/24/16