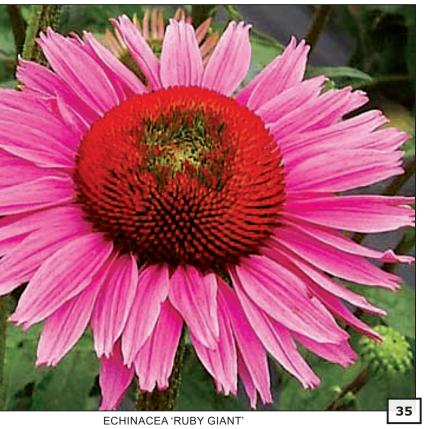

*Echinacea purpurea* 'Ruby Giant' 'Ruby Giant' was the first Echinacea bred for multibranched, strong flower stems which boast huge 5" wide fragrant blooms. This clonal selection from the original Rubinstern seed material has a double row of petals held horizontally for maximal impact. 'Ruby Giant' has become the industry standard for garden worthy Echinacea breeding. Blooms all summer into fall. 20/26/36