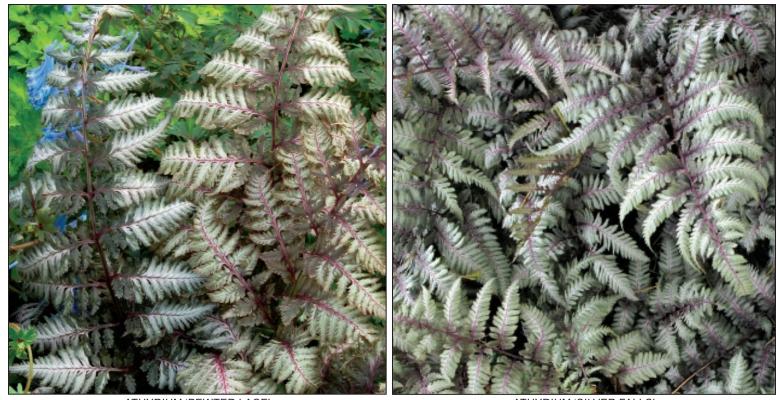

ATHYRIUM 'BURGUNDY LACE'

ATHYRIUM 'PEWTER LACE

ATHYRIUM 'OCEAN'S FURY'

Athyrium 'Ocean's Fury' PP20126 (Maness)

A silvered salute, this fern was named 'Ocean's Fury' because the habit and coloring are reminiscent of ocean waves crashing on the shore. This **large upright and crested** hybrid fern from Thurman Maness is a wonderful addition to lighten up your shady areas or in the woodland garden. It prefers fertile, moist soils. Z 5-9 36/36/NA

Athyrium niponicum var. pictum 'Pewter Lace' PP15721 EU20852 Gardeners everywhere are falling for the arresting metallic pewter foliage. Color is deep rich grey with reds, and less metallic than A. 'Silver Falls'. Silversmith Paul Revere would have succumbed to the charms of this NEW designer color in Japanese painted ferns. Customers are impressed with this vigorous selection which combines nicely with Hakonechloa or Tiarella. 18/18/NA Athyrium niponicum var. pictum 'Ursula's Red' (Herz) This fern heralds the spring with broad silver leaves traced and flushed with wine red down the center. This dynamite seller at Wayside Gardens has color that softens in summer heat. Plantswoman Ursula Herz had a little secret in South Carolina. 24/24/NA

ATHYRIUM 'SILVER FALLS

ATHYRIUM 'URSULA'S RED'

Athyrium niponicum var. pictum 'Silver Falls' PP12803 (Ballantyne) Unlike any other painted fern, this one intensifies its silvering as the season progresses! Winner of the 2002 "Stars of Spring" awards in New Zealand, this is a salute to "silvertude" with stunning, lustrous fronds that shimmer with its contrasting red veins. Named after a set of famous Oregon waterfalls. Later to appear in the spring than the other Japanese painted ferns. 24/24/NA