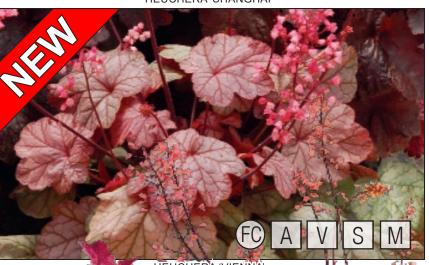

### NEW Heuchera 'Vienna' PPAF PVR

Our Heuchera 'Vienna' is a bastion of artful traits; compact plants that produce a multitude of rose-pink flowers on tight spikes. The plant continues to rebloom over **veiled, multi-toned, orange-red leaves**. This plant can be a centerpiece in a small pot, or can offer a supporting role in the landscape. Z 4-9 ☆ ▶ 🦋 🕊 🏶 🦒 7/15/16