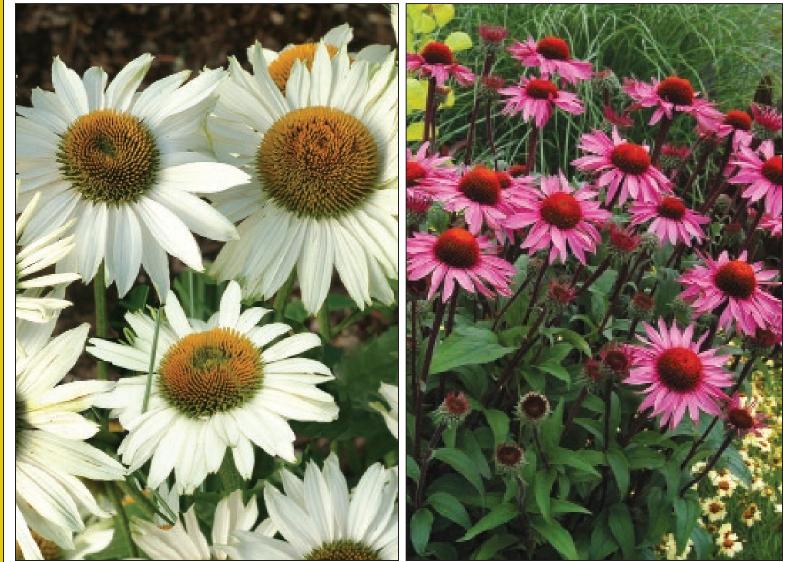

ECHINACEA 'FRAGRANT ANGEL'

Echinacea purpurea 'Fragrant Angel' PP16054 EU17449 Grows just like 'Ruby Giant', with large, fragrant, horizontal flowers with layered, overlapping petals and huge yellow **cones**. The well branched stems extend the blooming season right through summer and fall. 'Fragrant Angel' also boasts extreme vigor in the South. Our customers say it is the best white Echinacea in the market. 20/24/30

*Echinacea purpurea* 'Ruby Giant' 'Ruby Giant' was the first Echinacea bred for multibranched, strong flower stems which boast huge 5" wide fragrant blooms. This clonal selection from the original Rubinstern seed material has a double row of petals held horizontally for maximal impact. 'Ruby Giant' has become the industry standard for garden worthy Echinacea breeding. Blooms all summer into fall. 20/26/36