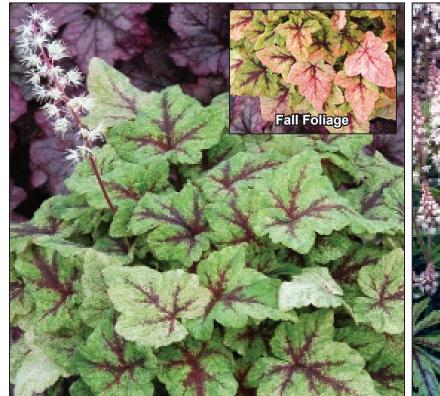

Tiarelias - Bred to provide a full season of interest with highly contrasting dark centered leaves which can glow orange in the fall and winter. Our new trailers are bred for use in dry shade and have been grown beautifully as a component in hanging baskets. Use them as an alternative to ivy! Our new 'Pacific Crest' and 'Sunset Ridge' Tiarellas carry glossy, well-marked leaves on strong vigorous plants.