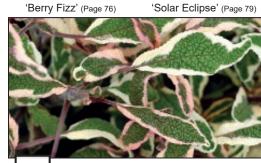

h can glow orange in the fall and winter. Our new trailers are bred for use in dry shade and have been grown beautifully as a component in hanging baskets. Use them as an alternative to ivy! Our new 'Pacific Crest' and 'Sunset Ridge' Tiarellas carry glossy, well-marked leaves on strong vigorous plants.

Tradescantia - The Charm<sup>™</sup> Series of Tradescantia looks better in the garden and in pots than traditional types. Our breeding has expanded the color range. increased the flower count, improved sun-tolerance, and removed the ''floppy" as seen in old 'Sweet Kate'.



# **Brand New for** Spring 2011

Cyclamen

Echinacea

'Quills and Thrills' (Page 34)

Gaillardia

'Sun Flare' (Page 49)

Heucherella







Echinacea 'Aloha' (Page 32)



Gaillardia Sun Devil' (Page 49)



Heucherella



Salvia Silver Sabre' (Page 95)



Cyclamen

Echinacea

'Satin Nights' (Page 39)

Leucanthemum

'Bridal Bouquet' (Page 85)

Tiarella

'Pacific Crest' (Page 102)



'Summer Sunset' (Page 6) 'Summertime Jazz' (Page 13)

Cyclamen

Echinacea

'Secret Joy' (Page 42)



Cistus 'Mickie' (Page 10)



Cyclamen

Echinacea

'Secret Pride' (Page 43)



Cyclamen

Magic<sup>™</sup> Mirror (Page 23)

Gaillardia 'Red Sun' (Page 48)



Heuchera

Heuchera 'Apple Crisp' (Page 59)



Nepeta 'Limelight' (Page 88)



Tradescantia

Tradescantia 'Sunset Ridge' (Page 102) 'Angelic Charm' (Page 106) 'Regal Charm' (Page 106)



ACANTHUS TASMANIAN ANGEL



AJUGA 'BLUEBERRY MUFFIN'

Acanthus mollis Tasmanian Angel™ This gem, found in Tasmania, offers striking, bold leaves with white margins and mottling. It forms a l