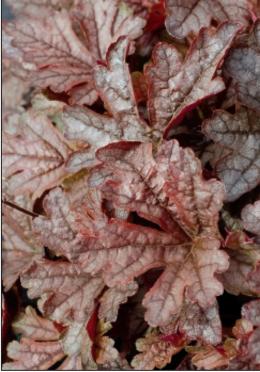

Heucherella - Our Heucherella breeding dramatically enhances the best characteristics of two genera: Heuchera and Tiarella. Our goals for these plants were incredible color for every season; many are enhanced by the cold of fall and winter! Our Heucherella stand up to heat and humidity, blistering cold, and blazing sun. Heucherella are more tolerant of adverse conditions than either parent and resist disease, insects, and deer. The world's first trailing Heucherella, the Falls<sup>TM</sup> Series, is the ultimate in Heucherella breeding showing heat and humidity tolerance, cold tolerance, as well as four seasons of great color. They are usable as a groundcover or hanging basket that competes with Sweet