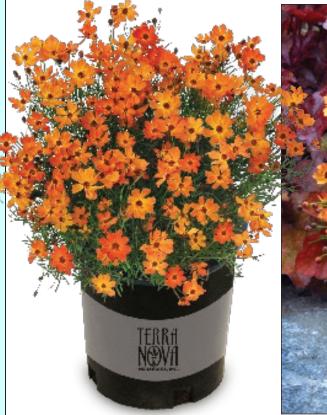

## **Coreopsis Punch<sup>™</sup> Series** Z 9-10 🔆 🕸

All Punch<sup>™</sup> Series Coreopsis are massive bloomers in hot colors!

Coreopsis 'Fruit Punch' PPAF PVR A delicious two-toned Coreopsis with a light pink edge and a red eye. Forms a low mound. Very free flowers cover the foliage. Blooms all summer. A new addition to our popular Punch<sup>™</sup> Series. 10/13/18

Coreopsis 'Rum Punch' PP18889 EU25411 (The lvy Farm)

Massive quantities of fruity watermelon-pink flowers are good enough to drink. 12/18/14