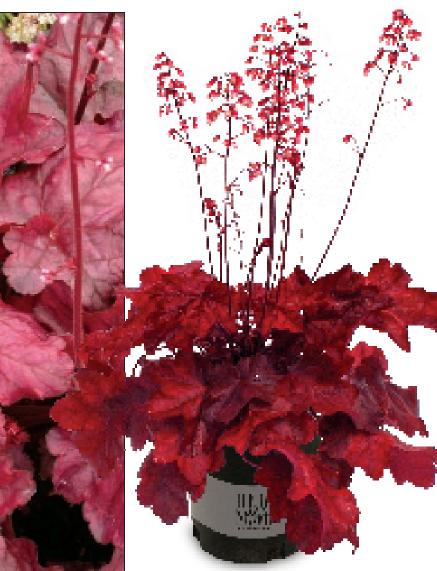

🕸 8/14/12

## Heuchera 'Electric Lime' PPAF PVR

This is the big sister to 'Electra'. Sporting **red veins in cool temperatures on** huge leaves, the lime-tinted foliage forms a tight mound and has the bonus of attractive stems of densely packed, white flowers. The strong H. villosa and H. americana parentage will help with heat and humidity tolerance. Z 4-9 • 🦋 🕸 12/28/16

# FCMSV

Heuchera 'Fire Chief' PPAF PVR Mid-sized leaves of glowing wine red make a gorgeous medium sized mound. These are topped with bicolored pink and white flowers on dark red stems. Foliage turns a little browner in the winter, but otherwise holds its wine red color. Blooms continuously spring, summer, and fall like H. 'Paris'. You'll need to call the Fire Chief when you see this one! Z 4-9 ☆ ▶ 🦊 🍣 🕊 🟶 9/15/18





#### HEUCHERA 'FIRE CHIEF'

# LSSLVAM

Heuchera 'Georgia Peach' PP19375 EU25281 Bred for heat and humidity tolerance. In spring peach colored leaves with a showy silver overlay accent the lush habit. Foliage color intensifies to rose purple with a decorative frosted veil in fall and winter. Great landscape specimen for North America. Z 4-9 🔅 🕨 🤻 🕉 🥐 🏶 14/24/30



HEUCHERA 'LIME RICKEY'



HEUCHERA 'LIPSTICK'

70



HEUCHERA 'GREEN SPICE' Heuchera americana 'Green Spice'

A top-seller around the world and great in the shade! Much more color contrast and more vigorous than Heuchera 'Beauty Color'. Its dark gray-edged silver leaves with red venation are smoother and brighter, bigger, and better. Exceptional fall color, which we label as "pumpkin, neon orange." Z 4-9 🕨 🗢 🥐 🏶 9/16/28

Heucher