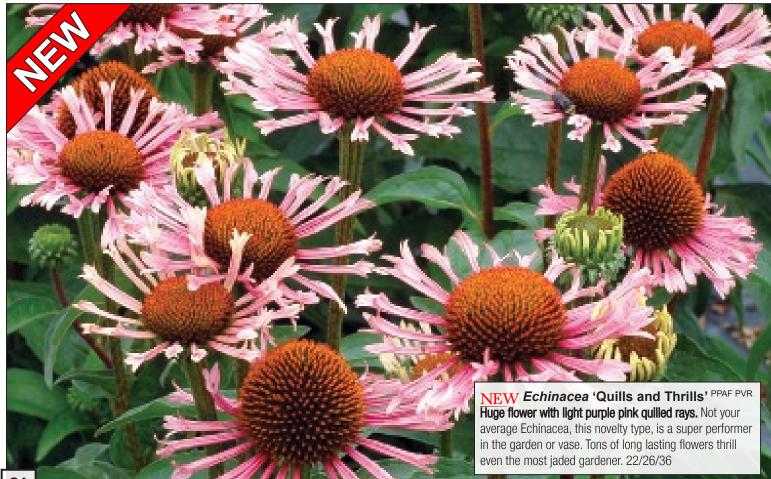

## Echinacea 'Coral Reef' PPAF PVR

Here's a plant that sparkles with **amazing two-toned double anemonelike flowers with dark orange to coral rays topped by a coral red cone.** A full-sized Echinacea that is **excellent as a cut-flower.** A real show stopper. Its tones are great in combination with Agastache 'Summer Fiesta' and/or contrasting with dark leaf foliage like Actaea 'Black Negligee'. 30/28/36