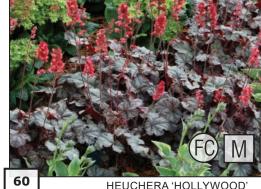

## Heuchera 'Hollywood' PP17129 EU20620

Strong reblooming spikes of dense coral-red flowers are produced over white veiled, lightly ruffled metallic leaves. Every flower stem produces dozens of flowers that rebloom continuously. The compact habit and long bloom period of 'Hollywood' make it perfect for mixed containers and edging. Z 4-9 🔅 🕨 🤻 🗳 🥐 8/10/16