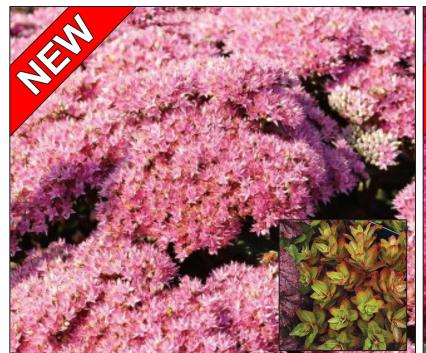

Sedum - Check out our Party Hardy<sup>TM</sup> Series. 'Beach Party', 'Birthday Party' and 'Pool Party' are bred for high crown count, compact habits, bigger inflorescences, and great foliage colors so they look good before they bloom. Our Sedum don't grow tall and flop open as they age, providing months of shelf life for the retailer and freedom from PGR use for the grower. Another sweet intro from our Candy<sup>TM</sup> Series is 'Raspberry Truffle' with scalloped, purple brown leaves and raspberry pink flowers.