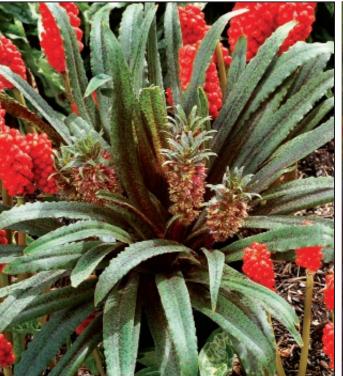

EUCOMIS 'FRECKLES'

## **Eucomis 'Freckles'** PPAF PVR

This dwarf pineapple lily has it all - a vigorously clumping habit, spotted leaves, wavy margins, and attractive rose red flowers. A much larger plant than E. vandermerwei. A dramatic breakthrough for those that want to have something different, yet easy to grow! A perfect point of purchase pot plant. Use in front of the border and in mixed beds. Z 6-10 🔅 🕨 9/14/10