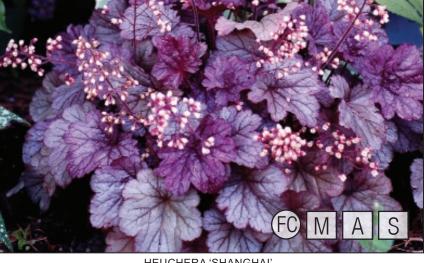

### Heuchera 'Shanghai' PPAF PVR

Tight mounds of silvery-purple leaves set forth creamy-white flowers on dark stems. 'Shanghai' had the best foliage through the worst winter in the last 40 years at the Terra Nova® test gardens. Ice, snow and rain didn't faze it! As Shanghai is a beacon to China, so Heuchera 'Shanghai' can be an inviting beacon of metallic silver to your garden. Reblooms all summer. Z 4-9 🔅 🕨 🍇 🦑 🏶 10/12/18