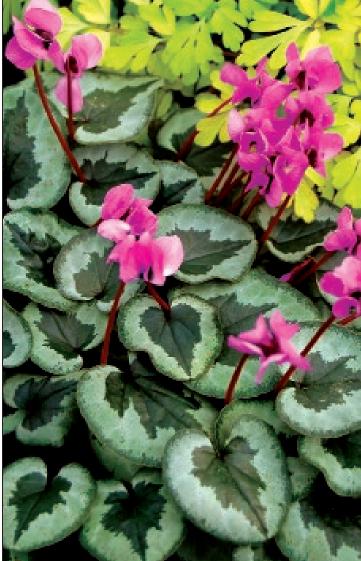

## **Recommended Growing Companions**

Pulmonaria Silver Bouquet' 'Peppermint Ice'

Helleborus

Helleborus 'Honeyhill Joy'

'Green Lace'

Cyclamen coum 'Something Magic' PP19894 The FIRST-EVER hardy Cyclamen from tissue culture! Wonderfully marked leaves - each leaf sports a miniature Christmas tree with a silver halo. Large rose-pink flowers in Feb/March. 'Something Magic' is a lovely plant and a vigorous grower. Needs good drainage. Z 5-9 🕨 🥙 3/12/6

## NEW Cyclamen coum Magic™ Mirror

Stunning fuchsia-pink flowers flowers glimmer over the mirror-like silver leaves in February to March. Magic<sup>™</sup> Mirror is a vigorous grower which does well in shady, dry areas. Needs good drainage. Z 5-9 ▶ ● **#** 3/12/6