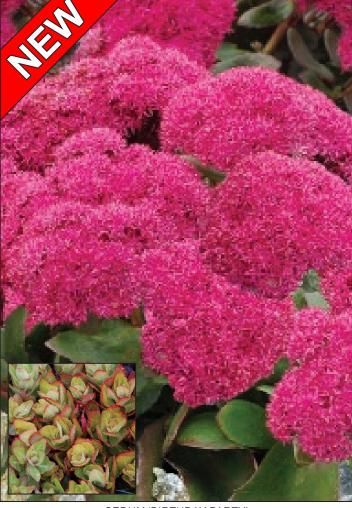

Sedum - Check out our Party Hardy<sup>TM</sup> Series. 'Beach Party', 'Birthday Party' and 'Pool Party' are bred for high crown count, compact habits, bigger inflorescences, and great foliage colors so they look good before they bloom. Our Sedum don't grow tall and flop open as they age, providing months of shelf life for the retailer and freedom from PGR use for the grower. Another sweet intro from our Candy<sup>TM</sup> Series is 'Raspberry Truffle' with scalloped, purple brown leaves and raspberry pink flowers.