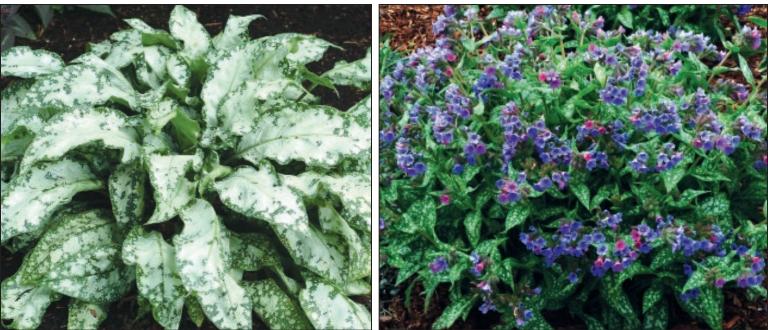

## **Recommended Growing Companions**

Pulmonaria Silver Bouquet' 'Peppermint Ice'

Helleborus

Helleborus 'Honeyhill Joy'

'Green Lace'

Cyclamen coum 'Something Magic' PP19894 The FIRST-EVER hardy Cyclamen from tissue culture! Wonderfully marked leaves - each leaf sports a miniature Christmas tree with a silver halo. Large rose-pink flowers in Feb/March. 'Something Magic' is a lovely plant and a vigorous grower. Needs good drainage. Z 5-9 🕨 🥙 3/12/6

## NEW Cyclamen coum Magic™ Mirror

Stunning fuchsia-pink flowers flowers glimmer over the mirror-like silver leaves in February to March. Magic<sup>™</sup> Mirror is a vigorous grower which does well in shady, dry areas. Needs good drainage. Z 5-9 ▶ ● **#** 3/12/6