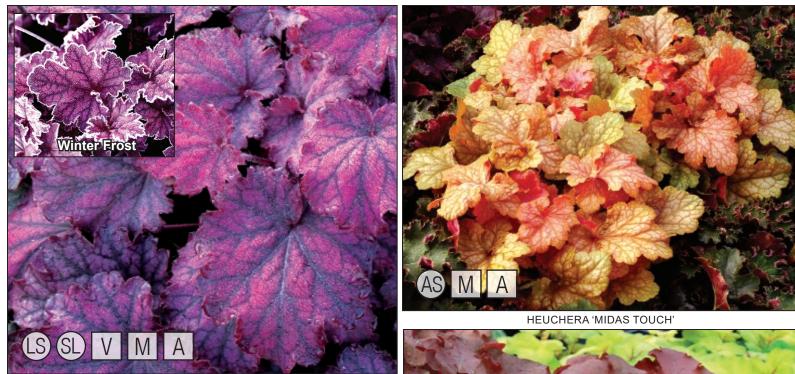

#### Heuchera 'Lime Marmalade' PPAF EU-derived var

A tasty lime foliage sport from TNN's finest amber foliage Heuchera, 'Marmalade'. Super vigorous and full of frills. Like 'Marmalade' it is a tough plant and performs equally as well in the South as in the Northwest. Compared to 'Lime Rickey', 'Lime Marmalade' features a bigger, "landscape sized" form. With ruffled, lime colored leaves and a large mounding habit it is showy in containers as well as in mixed beds, and masses. Easy to grow with good drainage. Z 4-9 ▶ ● 🦋 🍣 🥐 🕸 10/24/16

Heuchera 'Marmalade' PP15945 EU17452 'Marmalade' stands out with its rich, shiny, undulating foliage ranging in color from umber to deep sienna. Particular notice is paid by all to its hot pink undersides that make this plant shout, "Take me home!" Showy in all seasons, this vigorous plant has heavy substance standing

up to inclement weather. A great landscape choice which performs well in both sun and shade. Won first place at the Royal Dutch Flower Bulb Association show in 2008. Z 4-9 🌣 🕨 💥 🍣 🥐 🏶 10/18/16

'LIME MARMALADE'