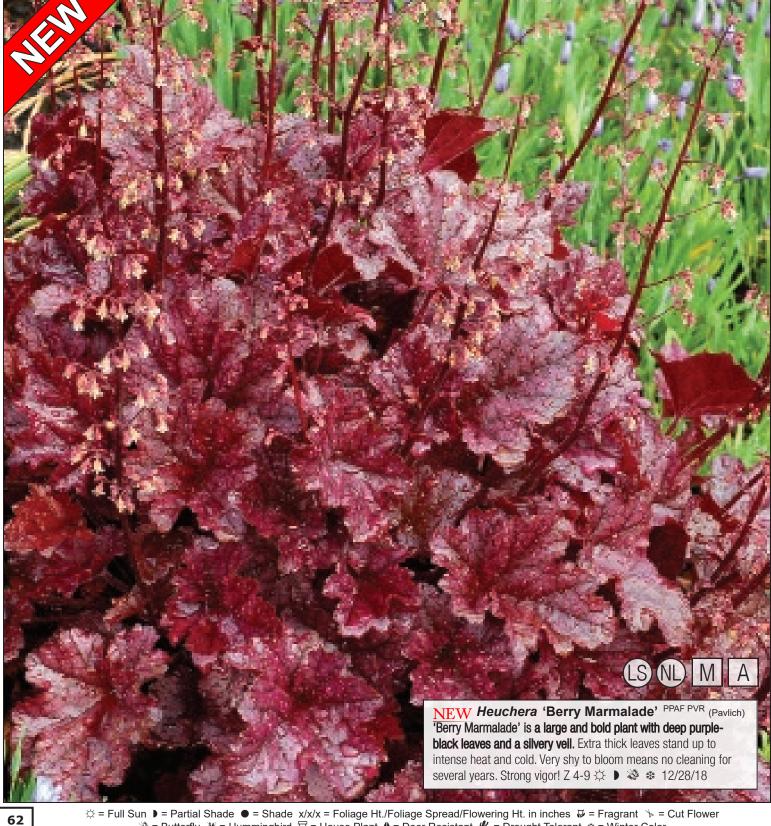

, multi-toned, orange-red leaves**. This plant can be a centerpiece in a small pot, or can offer a supporting role in the landscape. Z 4-9 ☆ ▶ 🦋 🕊 🏶 🦒 7/15/16

🔅 = Full Sun 🕨 = Partial Shade 🗢 = Shade x/x/x = Foliage Ht./Foliage Spread/Flowering Ht. in inches 😺 = Fragrant 🍾 = Cut Flower 🕸 = Butterfly 🕷 = Hummingbird 🕁 = House Plant 🌢 = Deer Resistant 🕊 = Drought Tolerant ⊕ = Winter Color

# Heuchera Marmalade<sup>™</sup> Series

Our Marmalade<sup>™</sup> Series are great landscape plants with lovely undulating margins. These tough plants grow wide and are once-blooming for easy maintenance.

- Showy foliage colors for winter color
- Great landscape plants that are larger than other Heuchera
- Use in mass, as specimens, in the border, or in containers
- Plants finish quickly in containers



🔅 = Full Sun 🕨 = Partial Shade 🗢 = Shade x/x/x = Foliage Ht./Foliage Spread/Flowering Ht. in inches 😺 = Fragrant 🍾 = Cut Flower 🕸 = Butterfly 🕷 = Hummingbird 🕁 = House Plant 🌢 = Deer Resistant 🥊 = Drought Tolerant ⊕ = Winter Color



Brassy, billowy and bold! Casually ruffled and ever-changing: peach to coral, to toasted copper and rose. Heuchera 'Ginger Peach' is perhaps the fastest growing Heuchera in the garden. Very neat habit, without formality, always changing colors, always interesting. Slow to flower, as neat as a pin for years! Z 4-9 🔆 🕨 🤻 🕸 🥐 🏶 10/24/18

#### Heuchera 'Lime Marmalade' PPAF EU-derived var

A tasty lime foliage sport from TNN's finest amber foliage Heuchera, 'Marmalade'. Super vigorous and full of frills. Like 'Marmalade' it is a tough plant and performs equally