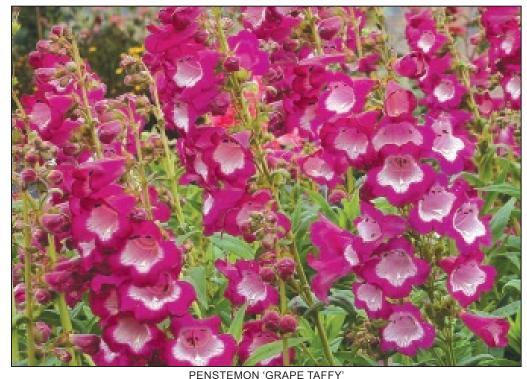

ll summer long. Extremely low habit makes this plant a natural choice for borders or along garden paths. Very easy to grow if given sun and good drainage. Drought tolerant and deer resistant. Z 6-9 🔅 🤻 🕸 🕊 🌢 6/32/8

#### **EW Nepeta 'Purple Haze'** PPAF PVR

'Purple Haze' forms a silver mat with purple blue flowers spikes that look like Buddleias. The plants are blooming and **clean looking all summer long**. No maintenance because they never gets messy! andscapers will love this one. Can be used in the front of borders and mixed beds, as a ground cover on banks, in a rock garden, or in a container. A favorite of the breeders here. Z 6-9 🔆 🕸 4/30/7



NEPETA

**'PURPLE HAZE** 

NEPETA 'LIMELIGHT

NEPETA 'PURPLE HAZE'





# Penstemon Taffy<sup>™</sup> Series



PENSTEMON 'BLUEBERRY TAFFY



NEPETA 'BLUE DRAGON



PENSTEMON 'STRAWBERRY TAFF' Each member of this Series is typified by vigorous upright clumps of glossy foliage which erupt in strong spikes. This Series differs from what's on the market by the amazing bloom period and the strong lateral growth from the base. These charmers bloomed here from June until hard frost

in December! Deadheading is not required. Drainage and reasonably fertile soil are helpful in keeping these plants perennial.

Z 7-9 🔆 🤻 🖑 🌢 🦒

Penstemon 'Blueberry Taffy' PPAF PVR Strong spikes of immense, wide, light purple flowers. Each flower is laced with red purple guidelines. Hummingbirds fell in love with this plant in our garden. 18/18/28

Penstemon 'Grape Taffy' PPAF PVR Huge flower spikes hold large, contrasting purplered flowers with clear wh