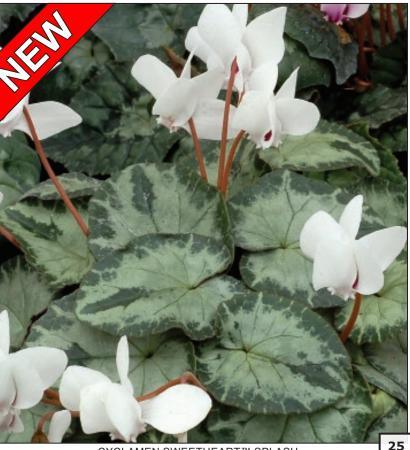

NEW Cyclamen hederifolium Sweetheart<sup>™</sup> Sparkle Sweetheart<sup>™</sup> Sparkle has **kaleidoscope-marked leaves with a dramatic** shape and colors of silver and green. Lovely pink flowers on cinnamoncolored scapes from August through November. 3/12/6