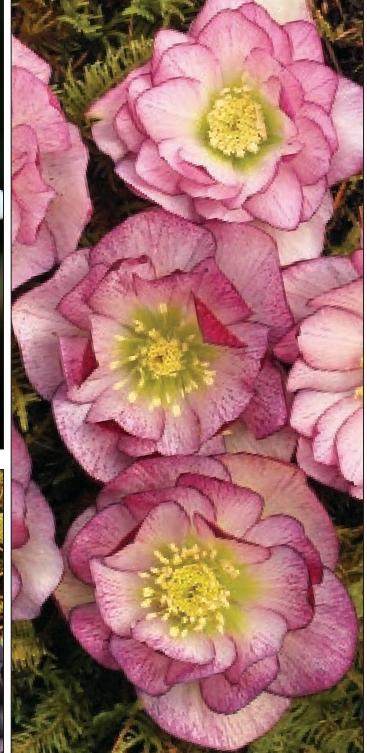

# Hellebore Winter Jewels<sup>™</sup> Double Strains

We consider Marietta O'Byrne to be the best Hellebore hybridizer in the world. This year, we are proud to offer for the first time, her **very large**, Winter Jewels<sup>™</sup> double flowered strains in individual colors rather than as mixes. To ensure your success with these shade tolerant and deer resistant items, we're offering these in 30 cell jumbo plugs. Limited quantities.

Helleborus x hybridus Winter Jewels™ (Double Lenten Rose) - Z 5-8 🔅 🕨 ● 🌢 👆 🕊 12/24/14

HELLEBORUS AMBER GEM

amethyst-rose double flowers, which last many weeks in the winter and early spring. Amethyst flowers margined in pink are amazing to see **Berry Swirl** 

#### Peppermint Ice

These large, double, pink picotees are so sweet! Flowers are a fluffy, light pink with a rim of darker pink edging. Dark pink on the back of the tepals adds to the appeal.