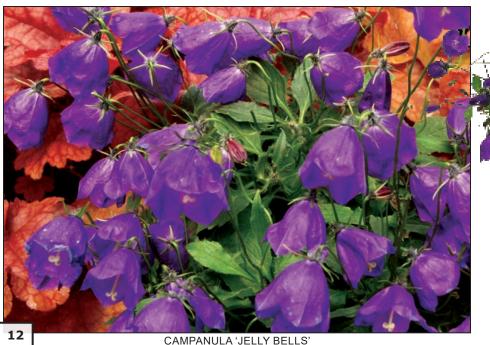

#### Campanula x pulloides 'Jelly Bells' PP20843 PVR

Decidedly delicious with large, deep blue-violet, nodding bells perched a top a bright green mat of foliage. It can be used in a small container or in a rock garden (where it will rebloom). 'Jelly Bells' makes a vigorous and attractive low growing perennial, returning year after year. It prefers full sun and needs good drainage. Z 5-8 🔅 🌢 8/14/11