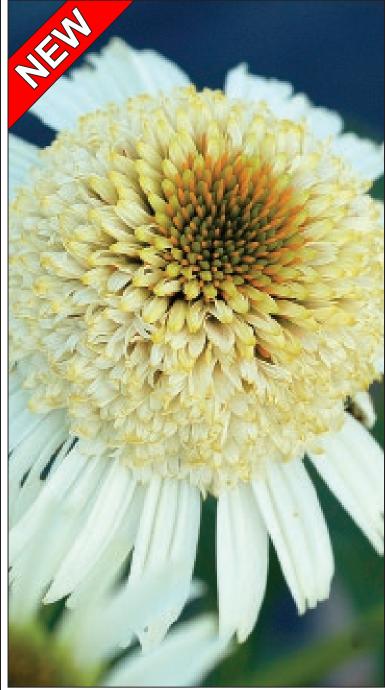

Gaillardia - Bask in the glow of our new Sun<sup>TM</sup> Series Gaillardia; they are bred to be compact, tough, effusively blooming, flowering machines in brilliant colors.

Echinacea - Rapidly becoming some of our most popular perennials, these coneflowers were bred for higher crown count, shorter habits, and fantastic vigor. We have combined the most admired characteristics of this genus into a complete range of non-fading colors and self branching habits. Breeding achievements include strong stems for cut flowers and vivid, complete color palettes. We've bred a complete range for container, garden and cut flower use. Terra Nova® is proud to introduce the astounding, new colored doubles in our Secret<sup>TM</sup> Series. Some exciting solo acts are 'Quills and Thrills', 'Phoenix', 'Mama Mia' (a color shifter) and 'Now Cheesier', a vigorous cheddar yellow. We have also added two new colors to our Dream<sup>™</sup> Series.

Our breeding crew has been responsible for introducing coneflowers that have taken the world by storm!

USDA

tennesseensis

| র্থ | న్లో      | - Alan               | Owo | - AIIO       | MIC          | 10           | CUE          | cylent | 405 | 410m                     | 4 ON INC | \$           |
|-----|-----------|----------------------|-----|--------------|--------------|--------------|--------------|--------|-----|--------------------------|----------|--------------|
| 32  | Echinacea | 'Aloha'              | -   | -            | -            | $\checkmark$ | $\checkmark$ | Medium | -   | Apricot                  | 4        | -            |
| 40  | Echinacea | 'Amazing Dream'      | -   | $\checkmark$ | $\checkmark$ | -            | $\checkmark$ | Medium | -   | Fuschia Pink             | 2¾       | -            |
| 45  | Echinacea | 'Coral Reef'         | -   | -            | -            | $\checkmark$ | $\checkmark$ | Long   | -   | Double Dark Orange/Coral | 3        | $\checkmark$ |
| 44  | Echinacea | 'Cranberry Cupcake'  | ~   | -            | -            | -            | ~            | Medium | Yes | Pink                     | 3½       | $\checkmark$ |
| 40  | Echinacea | 'Daydream'           | -   | $\checkmark$ | ✓            | -            | ~            | Medium | -   | Butter Yellow            | 3        |              |
| 45  | Echinacea | 'Firebird'           | -   | $\checkmark$ | -            | -            | $\checkmark$ | Medium | -   | Red Bicolor              | 3½       |              |
| 32  |           | 'Flame Thrower'      | -   | -            | -            | $\checkmark$ | $\checkmark$ | Long   | -   | Red Orange/Yellow        | 4        | -            |
| 33  |           | 'Fragrant Angel'     | -   | -            | -            | $\checkmark$ | $\checkmark$ | Long   | -   | White                    | 5        |              |
| 36  |           | 'Green Eyes'         | -   | -            | $\checkmark$ | -            | $\checkmark$ | Long   | -   | Dark Pink/Green          | 5        | -            |
| 46  |           | 'Gum Drop'           | -   | -            | -            | $\checkmark$ | $\checkmark$ | Long   | -   | Double Deep Pink/Pink    | 4        | 1            |
| 41  |           | 'Heavenly Dream'     | -   | -            | $\checkmark$ | -            | $\checkmark$ | Medium | Yes | White                    | 4        | - (          |
| 33  |           |                      | -   | -            | -            | $\checkmark$ | ~            | Long   | -   | Light Pink               | 4½       | -            |
| 34  |           |                      | -   | -            | -            | $\checkmark$ | $\checkmark$ | Long   | -   | Orange Red               | 5        | -            |
| 44  |           |                      | ×   | -            | -            | -            | -            | Short  | Yes | Dark Pink                | 2¾       | -            |
| 44  | Echinacea | 'Little Angel'       | ✓   | -            | -            | -            | -            | Short  | Yes | White                    | 3        | -            |
| 38  |           | 'Mac 'n' Cheese'     | -   | -            | ✓            | -            | ~            | Medium | -   | Yellow Gold              | 4½       | -            |
| 47  | Echinacea | 'Mama Mia'           | -   | -            | $\checkmark$ | -            | -            | Tall   | -   | Multi color              | 3½       | -            |
| 35  |           | 'Maui Sunshine'      | -   | -            | -            | $\checkmark$ | ~            | Long   | -   | Clear Yellow             | 5        | -            |
| 33  | Echinacea | 'Merlot'             | -   | -            | -            | $\checkmark$ | ~            | Long   | -   | Dark Pink/Red            | 5        | -            |
| 37  |           | 'Now Cheesier'       | -   | $\checkmark$ | $\checkmark$ | -            | $\checkmark$ | Medium | -   | Cheesy Yellow            | 3        | -            |
| 46  | Echinacea | 'Phoenix'            | -   | -            | $\checkmark$ | -            | $\checkmark$ | Medium | -   | Yellow with orange tinge | 3        | -            |
| 36  |           |                      | -   | $\checkmark$ | -            | -            | ~            | Medium | Yes | White                    | 4½       | -            |
| 34  | Echinacea | 'Quills and Thrills' | -   | -            | $\checkmark$ | -            | -            | Medium | -   | Quilled pink             | 4        | -            |
| 38  | Echinacea | 'Raspberry Tart'     | -   | $\checkmark$ | -            | -            | $\checkmark$ | Short  | Yes | Magenta                  | 3        | -            |
| 35  | Echinacea | 'Ruby Giant'         | -   | -            | -            | ✓            | $\checkmark$ | Long   | -   | Dark Pink/Red            | 5        | -            |
| 39  |           | 'Satin Nights'       | ×   | -            | -            | -            | -            | Short  | Yes | Pink                     | 3        | -            |
| 42  | Echinacea | 'Secret Desire'      | -   | -            | ✓            | -            | $\checkmark$ | Medium | -   | Multi color              | 3½       | $\checkmark$ |
| 42  | Echinacea | 'Secret Joy'         | -   | -            | $\checkmark$ | -            | $\checkmark$ | Medium | -   | Butter Yellow            | 3½       | $\checkmark$ |
| 42  | Echinacea | 'Secret Lust'        | -   | -            | ✓            | -            | $\checkmark$ | Medium | -   | Clear Orange             | 3½       | $\checkmark$ |
| 43  | Echinacea | 'Secret Passion'     | -   | -            | $\checkmark$ | -            | $\checkmark$ | Medium | -   | Salmon Pink              | 3        | $\checkmark$ |
| 43  |           | 'Secret Pride'       | -   | -            | $\checkmark$ | -            | $\checkmark$ | Medium | -   | White                    | 3½       | $\checkmark$ |
| 43  |           | 'Secret Romance'     | -   | -            | $\checkmark$ | -            | $\checkmark$ | Medium | -   | Soft Pink                | 3½       | $\checkmark$ |
| 41  |           | 'Tangerine Dream'    | -   | -            | $\checkmark$ | -            | $\checkmark$ | Medium | -   | Clear Orange             | 4        | -            |
| 35  | Echinacea | 'Tiki Torch'         | -   | -            | -            | $\checkmark$ | $\checkmark$ | Long   | -   | Dark Orange              | 4½       | -            |
| 38  | Echinacea | 'Tomato Soup'        | -   | -            | ✓            | -            | $\checkmark$ | Medium | -   | Red                      | 6        | -            |