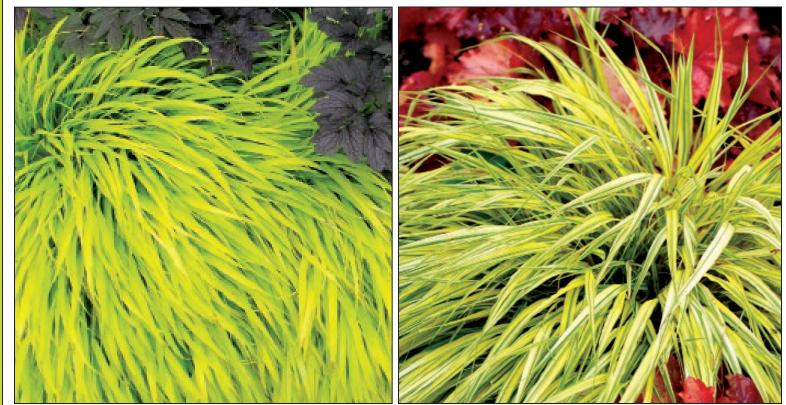

#### HAKONECHLOA 'ALL GOLD'

Hakonechloa macra 'All Gold' This gleaming, metallic gold "Forest Grass" holds its brilliant color all summer **before turning tan in winter**. The leaves are upright, spiky and are awesome in containers! Dan saw this glowing in the morning sun while visiting Suzuki-En in the Kowaguchi area of Japan. Z 6-9 10/20/18

# Hakonechloa

HAKONECHLOA 'STRIPE IT RICH'

Hakonechloa macra 'Stripe It Rich' PP19259 Yikes! Stripes! These white-striped, golden leaves create a new spin on the shade tolerant Japanese Forest Grass. 'Stripe It Rich' grows vigorously in full to partial sun. It is spectacular as a woodland accent, in containers, along pathways or entrances, and adds an Asian garden look. Z 6-9 **b o** 10/20/18