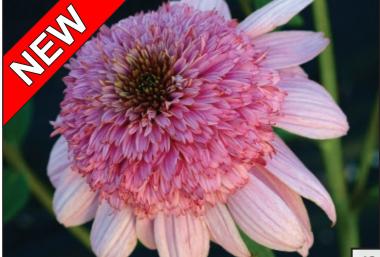

# NEW Echinacea 'Aloha' PPAF PVR Wide, melon yellow petals surround orange cones on this summer to frost **bloomer.** A very welcoming and elegant plant that greets you with its fragrance and beauty. Use en masse for the border, in a mixed bed, and as a cut flower. 22/28/32