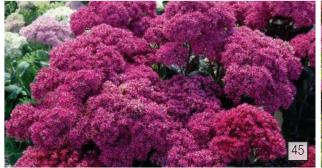

Athyrium filix-femina 'Cruciato-cristatum' Dre's Dagger (Randaci) A more compact form of the sought after Victoria fern. The slim, deep green fronds are unusually crisscrossed and come to a narrow point that terminates with a small crest that grows through the season. It brings elegance to any shaded or morning sun location in rich soils. The red petioles contrast nicely with the apple green foliage. 30/30/NA