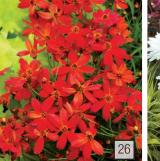

# Echinacea 'Hot Lava' PPAF PVR Resembles a flaming pool of molten rock Wide petals of deep orange-red thit to a deeper red at the base of the magnaorange cone. Extra petals give the flowers a fuller look and the super-storng stems make it a natural for cut flowers. 24/36/3

# <image>

ECHINACEA 'MAUI SUNSHINE'

**Echinacea 'Maui Sunshine'** PPAF PVR **Large bright yellow flowers, sweetly scented and floriferous.** Mature flowers are a soft yellow. This vigorous plant is well-branched with strong, upright stems. Showy orange cones with green backgrounds (great for cutting and drying). 24/36/33