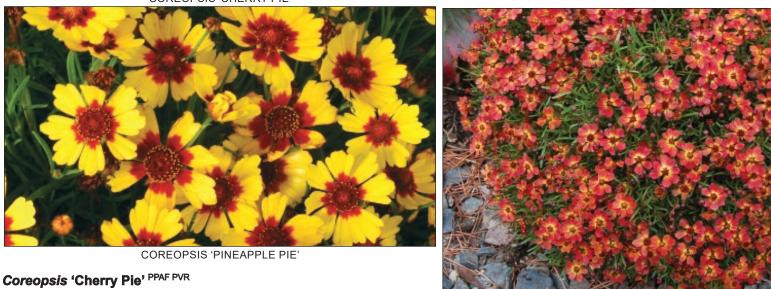

COREOPSIS 'CHERRY PIE'

'Cherry Pie' makes a cushiony mound covered with small, deep red daisies with overlapping petals. A perfect habit! Works well in the front of the border in a full sun location. No pits in this pie! Z 9-11 🔅 🕸 5/20/7

### Coreopsis 'Pineapple Pie' PPAF PVR

Coreopsis 'Pineapple Pie' forms a low growing mound with **numerous red-eyed, golden** yellow flowers. Very free flowers from early summer to fall. Great in containers, mixed beds, or borders. Never had Pineapple Pie? You should give it a try! Z 9-11 🌣 👋 5/20/7