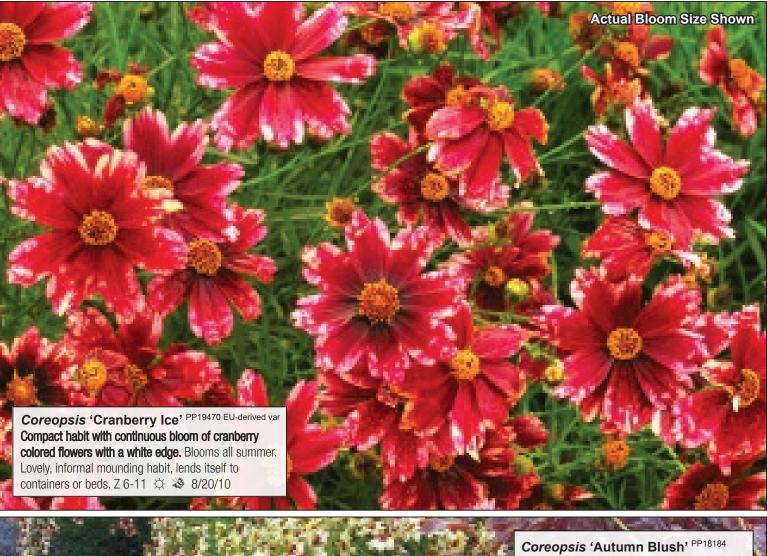

# Coreopsis Hardy<sup>™</sup> Series

This hardy hybrid out of C. auriculata 'Nana' begins flowering in the late spring with 2" strawberry-eyed, butter-yellow flowers. Flowers form a mid-height canopy of color, which changes as the season progresses. Cooler temperatures of fall tint the flowers a strawberry-pink. Continuous flower production and vigorous growth have made 'Autumn Blush' destined to become one of American gardeners' avorite plants. Z 5-9 🔅 💐 24/32/26