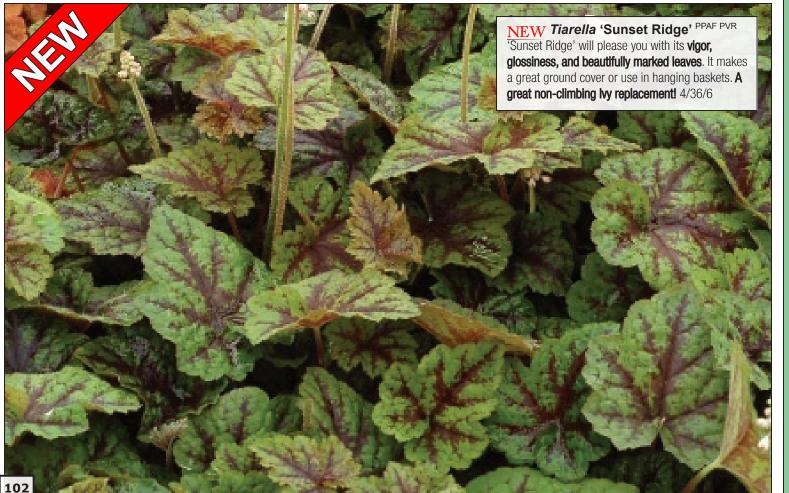

Tiarelias - Bred to provide a full season of interest with highly contrasting dark centered leaves which can glow orange in the fall and winter. Our new trailers are bred for use in dry shade and have been grown beautifully as a component in hanging baskets. Use them as an alternative to ivy! Our new 'Pacific Crest' and 'Sunset Ridge' Tiarellas carry glossy, well-marked leaves on strong vigorous plants.

Tradescantia

Tradescantia 'Sunset Ridge' (Page 102) 'Angelic Charm' (Page 106) 'Regal Charm' (Page 106)

ACANTHUS TASMANIAN ANGEL

AJUGA 'BLUEBERRY MUFFIN'

Acanthus mollis Tasmanian Angel™ This gem, found in Tasmania, offers striking, bold leaves with white margins and mottling. It forms a large clump with 3' to 4' tall ornamental flower stalks of pink and cream in late summer. A. mollis is tolerant of most soils but thrives in deep, fertile, moist, and well-drained conditions. Z 8-10 D 🔿 🦒 36/36/48