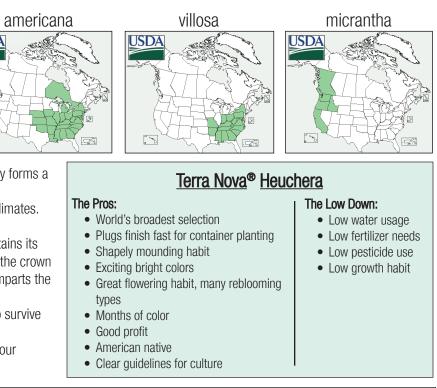

# Heuchera Characteristics

AS

AS

-

USDA

Amber

Green/Veil

Х χ

-

|--|

Bred from carefully selected forms in North America, our pioneer breeding efforts are often copied. Terra Nova® still brings the best of the best to the market, with the most testing and history behind each variety. Every year, thousands and thousands of seedlings are evaluated. Our worldwide network of test gardens ensures success in the global market. The USDA has provided proof that we cover more range in our breeding than anyone!

# cvlindrica sanguinea USDA **USDA**

- H. americana Takes extremes of heat and cold. A durable beauty forms a great habit and fascinating leaf patterns.
- H. villosa The heat seeking missile. Grows in a wide variety of climates. Takes humidity very well
- H. micrantha The source of ruffled and curled foliage that maintains its form into the winter. This fantastic winter foliage helps to protect the crown from freezing winds. Native to the west coast, this species also imparts the best tolerance to wet feet
- H. cylindrica Compact wand flowers and habit. Imparts ability to survive harsh temperature extremes and drying winds.
- H. sanguinea Drought and heat tolerant beyond belief. We owe our superb flower color range to this New Mexican native.

Our customers asked us to end the confusion of what Heuchera are best for their climate and region. To meet this challenge we developed the following "Key to your success with Heuchera."

• (FC) - Front & Center -Rebloomers with a smaller. tighter habit that is great for

smaller pot sizes or the front of the border

- (AS) All Star Medium stature, multipurpose, can be used in all situations
- (LS) Landscape Largest plants that are more spreading and suitable for landscape applications
- (NL) Northern Landscape Large landscape plant good for the northern climates, mostly ruffled
- (SL) Southern Landscape Large landscape plant, most with H. villosa breeding, good in heat and humidity

Southern Landscape

AS FC

61 Heuchera 'Vienna

# orth American Natives

# Our Heuchera varieties thrive in all conditions

- americana
- micrantha
- villosa
- (A) americana
- (V) villosa
- (M) micrantha
- (C) cylindrica
- (S) sanguinea

HEUCHERA 'MIDNIGHT BAYOU' (Page 71)

Front & Center All Star Landscape Northern Landscape