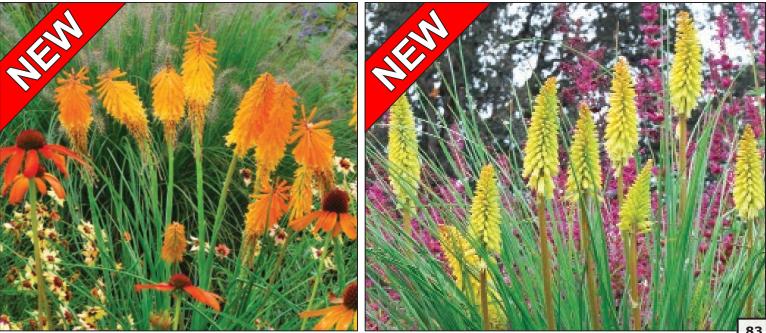

Potato vine.

2

Kniphofias - Our breeding is aimed at long blooming plants with compact, upright, grassy habits. We have two series: the Popsicle<sup>TM</sup> Series - day neutral and ever blooming, and the Glow<sup>TM</sup> Series - long day plants bred for late summer/fall sales. Combine the two series in your assortment for 5 months or more of sales.