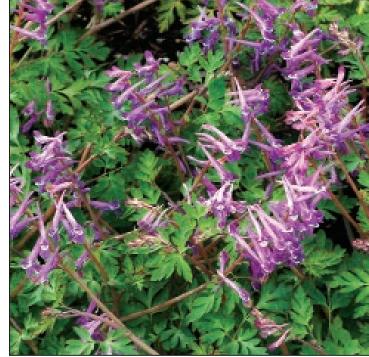

# Corydalis

CORYDALIS 'BLUE HERON

CORYDALIS 'BERRY EXCITING'

Corydalis shihmienensis 'Berry Exciting' PP18917 EU25090 Brilliant yellow, fem-like leaves are streaked green and erupt in fragrant purple flowers. This wonderful mutation of C. 'Blackberry Wine' is one of the few Corydalis that does not go summer dormant. Its vigorous cascading habit makes it an excellent ground cover and looks great spilling out of baskets and over banks. A stunner in the spring garden! Takes heat and humidity! Z 5-9  $\blacktriangleright$   $\overleftrightarrow$  10/24/13

#### Corydalis shihmienensis 'Blackberry Wine'

This early-emerging beauty has blue-green, ferny leaves which provide a backdrop for hundreds of **ultra-fragrant flowers the color of blackberry wine**. It holds its slightly silvered foliage all spring, summer, and fall with a cascading habit, excellent in baskets or over walls. Takes heat and humidity! Cut back after bloom to freshen foliage. Z 5-9 🕨 🌮 10/26/13

Corydalis curviflora var. rosthornii 'Blue Heron' (Heronswood Nursery) Our darkest blooming Corydalis features the largest flowers in our collection! Dark gentian-blue flowers float atop stunning red stems and are enhanced by the blue-green foliage. This form bloomed all spring and summer for us in Oregon. A marvelous Corydalis collected in Sichuan, China by Mr. Dan Hinkley himself! Will go summer dormant if it is kept too dry or hot. Z 6-8 **b e i** 8/10/9

CORYDALIS 'BLUE PANDA' Corydalis flexuosa 'Blue Panda' (Hatch, Reeck) This long bloomer and re-bloomer in the Pacific Northwest combines the charms of sky-blue flowers and lovely fragrance. A wonderful, fragrant blue Corydalis from China's panda country. Z 5-8 ▶ ● ₩ 8/8/12