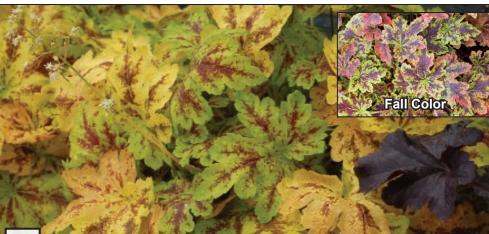

Heucherella - Our Heucherella breeding dramatically enhances the best characteristics of two genera: Heuchera and Tiarella. Our goals for these plants were incredible color for every season; many are enhanced by the cold of fall and winter! Our Heucherella stand up to heat and humidity, blistering cold, and blazing sun. Heucherella are more tolerant of adverse conditions than either parent and resist disease, insects, and deer. The world's first trailing Heucherella, the Falls<sup>TM</sup> Series, is the ultimate in Heucherella breeding showing heat and humidity tolerance, cold tolerance, as well as four seasons of great color. They are usable as a groundcover or hanging basket that competes with Sweet