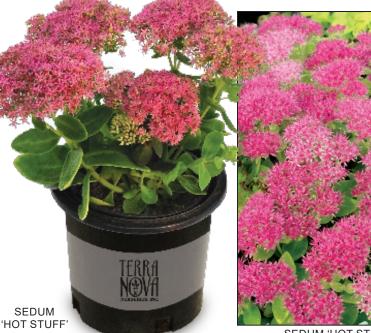

Sedum - Check out our Party Hardy<sup>TM</sup> Series. 'Beach Party', 'Birthday Party' and 'Pool Party' are bred for high crown count, compact habits, bigger inflorescences, and great foliage colors so they look good before they bloom. Our Sedum don't grow tall and flop open as they age, providing months of shelf life for the retailer and freedom from PGR use for the grower. Another sweet intro from our Candy<sup>TM</sup> Series is 'Raspberry Truffle' with scalloped, purple brown leaves and raspberry pink flowers.