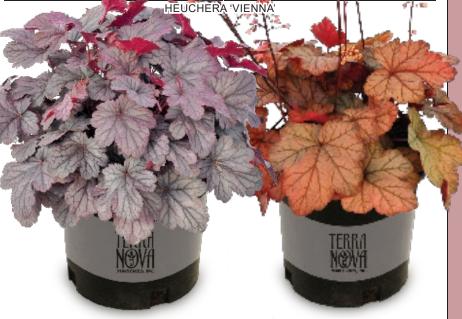

### NEW Heuchera 'Vienna' PPAF PVR

Our Heuchera 'Vienna' is a bastion of artful traits; compact plants that produce a multitude of rose-pink flowers on tight spikes. The plant continues to rebloom over **veiled, multi-toned, orange-red leaves**. This plant can be a centerpiece in a small pot, or can offer a supporting role in the landscape. Z 4-9 ☆ ▶ 🦋 🕊 🏶 🦒 7/15/16