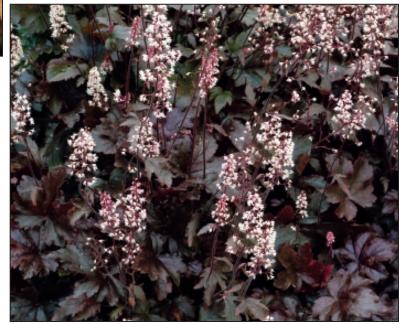

Heucherella - Our Heucherella breeding dramatically enhances the best characteristics of two genera: Heuchera and Tiarella. Our goals for these plants were incredible color for every season; many are enhanced by the cold of fall and winter! Our Heucherella stand up to heat and humidity, blistering cold, and blazing sun. Heucherella are more tolerant of adverse conditions than either parent and resist disease, insects, and deer. The world's first trailing Heucherella, the Falls<sup>TM</sup> Series, is the ultimate in Heucherella breeding showing heat and humidity tolerance, cold tolerance, as well as four seasons of great color. They are usable as a groundcover or hanging basket that competes with Sweet