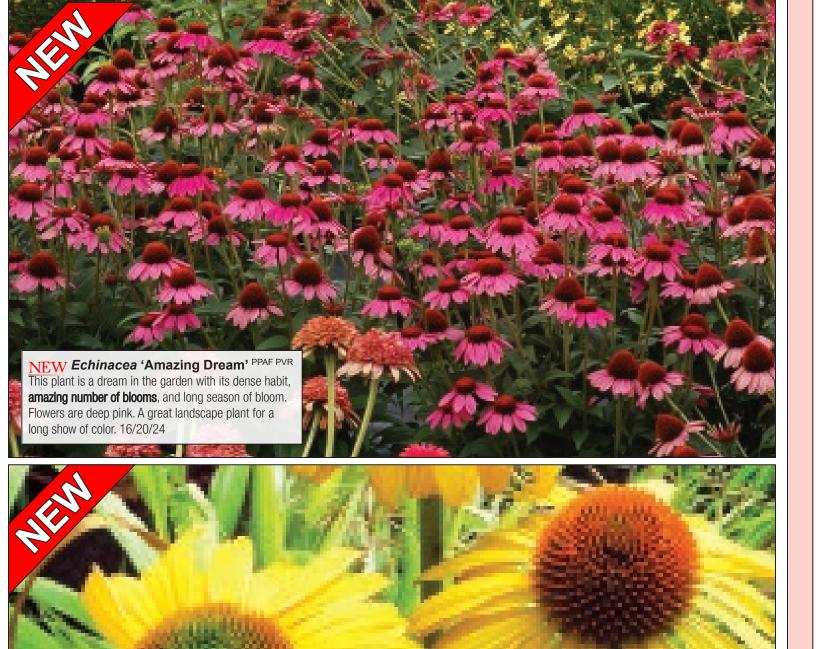

Our breeding crew has been responsible for introducing coneflowers that have taken the world by storm!

USDA

tennesseensis

| র্থ | న్లో      | - Alan               | Owo | - AIIO       | MIC          | 10           | CUE          | cylent | 405 | 410m                     | 4 ON INC | \$           |
|-----|-----------|----------------------|-----|--------------|--------------|--------------|--------------|--------|-----|--------------------------|----------|--------------|
| 32  | Echinacea | 'Aloha'              | -   | -            | -            | $\checkmark$ | $\checkmark$ | Medium | -   | Apricot                  | 4        | -            |
| 40  | Echinacea | 'Amazing Dream'      | -   | $\checkmark$ | $\checkmark$ | -            | $\checkmark$ | Medium | -   | Fuschia Pink             | 2¾       | -            |
| 45  | Echinacea | 'Coral Reef'         | -   | -            | -            | $\checkmark$ | $\checkmark$ | Long   | -   | Double Dark Orange/Coral | 3        | $\checkmark$ |
| 44  | Echinacea | 'Cranberry Cupcake'  | ~   | -            | -            | -            | ~            | Medium | Yes | Pink                     | 3½       | $\checkmark$ |
| 40  | Echinacea | 'Daydream'           | -   | $\checkmark$ | ✓            | -            | ~            | Medium | -   | Butter Yellow            | 3        |              |
| 45  | Echinacea | 'Firebird'           | -   | $\checkmark$ | -            | -            | $\checkmark$ | Medium | -   | Red Bicolor              | 3½       |              |
| 32  |           | 'Flame Thrower'      | -   | -            | -            | $\checkmark$ | $\checkmark$ | Long   | -   | Red Orange/Yellow        | 4        | -            |
| 33  |           | 'Fragrant Angel'     | -   | -            | -            | $\checkmark$ | $\checkmark$ | Long   | -   | White                    | 5        |              |
| 36  |           | 'Green Eyes'         | -   | -            | $\checkmark$ | -            | $\checkmark$ | Long   | -   | Dark Pink/Green          | 5        | -            |
| 46  |           | 'Gum Drop'           | -   | -            | -            | $\checkmark$ | $\checkmark$ | Long   | -   | Double Deep Pink/Pink    | 4        | 1            |
| 41  |           | 'Heavenly Dream'     | -   | -            | $\checkmark$ | -            | $\checkmark$ | Medium | Yes | White                    | 4        | - (          |
| 33  |           |                      | -   | -            | -            | $\checkmark$ | ~            | Long   | -   | Light Pink               | 4½       | -            |
| 34  |           |                      | -   | -            | -            | $\checkmark$ | $\checkmark$ | Long   | -   | Orange Red               | 5        | -            |
| 44  |           |                      | ×   | -            | -            | -            | -            | Short  | Yes | Dark Pink                | 2¾       | -            |
| 44  | Echinacea | 'Little Angel'       | ✓   | -            | -            | -            | -            | Short  | Yes | White                    | 3        | -            |
| 38  |           | 'Mac 'n' Cheese'     | -   | -            | ✓            | -            | ~            | Medium | -   | Yellow Gold              | 4½       | -            |
| 47  | Echinacea | 'Mama Mia'           | -   | -            | $\checkmark$ | -            | -            | Tall   | -   | Multi color              | 3½       | -            |
| 35  |           | 'Maui Sunshine'      | -   | -            | -            | $\checkmark$ | ~            | Long   | -   | Clear Yellow             | 5        | -            |
| 33  | Echinacea | 'Merlot'             | -   | -            | -            | $\checkmark$ | ~            | Long   | -   | Dark Pink/Red            | 5        | -            |
| 37  |           | 'Now Cheesier'       | -   | $\checkmark$ | $\checkmark$ | -            | $\checkmark$ | Medium | -   | Cheesy Yellow            | 3        | -            |
| 46  | Echinacea | 'Phoenix'            | -   | -            | $\checkmark$ | -            | $\checkmark$ | Medium | -   | Yellow with orange tinge | 3        | -            |
| 36  |           |                      | -   | $\checkmark$ | -            | -            | ~            | Medium | Yes | White                    | 4½       | -            |
| 34  | Echinacea | 'Quills and Thrills' | -   | -            | $\checkmark$ | -            | -            | Medium | -   | Quilled pink             | 4        | -            |
| 38  | Echinacea | 'Raspberry Tart'     | -   | $\checkmark$ | -            | -            | $\checkmark$ | Short  | Yes | Magenta                  | 3        | -            |
| 35  | Echinacea | 'Ruby Giant'         | -   | -            | -            | ✓            | $\checkmark$ | Long   | -   | Dark Pink/Red            | 5        | -            |
| 39  |           | 'Satin Nights'       | ×   | -            | -            | -            | -            | Short  | Yes | Pink                     | 3        | -            |
| 42  | Echinacea | 'Secret Desire'      | -   | -            | ✓            | -            | $\checkmark$ | Medium | -   | Multi color              | 3½       | $\checkmark$ |
| 42  | Echinacea | 'Secret Joy'         | -   | -            | $\checkmark$ | -            | $\checkmark$ | Medium | -   | Butter Yellow            | 3½       | $\checkmark$ |
| 42  | Echinacea | 'Secret Lust'        | -   | -            | ✓            | -            | $\checkmark$ | Medium | -   | Clear Orange             | 3½       | $\checkmark$ |
| 43  | Echinacea | 'Secret Passion'     | -   | -            | $\checkmark$ | -            | $\checkmark$ | Medium | -   | Salmon Pink              | 3        | $\checkmark$ |
| 43  |           | 'Secret Pride'       | -   | -            | $\checkmark$ | -            | $\checkmark$ | Medium | -   | White                    | 3½       | $\checkmark$ |
| 43  |           | 'Secret Romance'     | -   | -            | $\checkmark$ | -            | $\checkmark$ | Medium | -   | Soft Pink                | 3½       | $\checkmark$ |
| 41  |           | 'Tangerine Dream'    | -   | -            | $\checkmark$ | -            | $\checkmark$ | Medium | -   | Clear Orange             | 4        | -            |
| 35  | Echinacea | 'Tiki Torch'         | -   | -            | -            | $\checkmark$ | $\checkmark$ | Long   | -   | Dark Orange              | 4½       | -            |
| 38  | Echinacea | 'Tomato Soup'        | -   | -            | ✓            | -            | $\checkmark$ | Medium | -   | Red                      | 6        | -            |