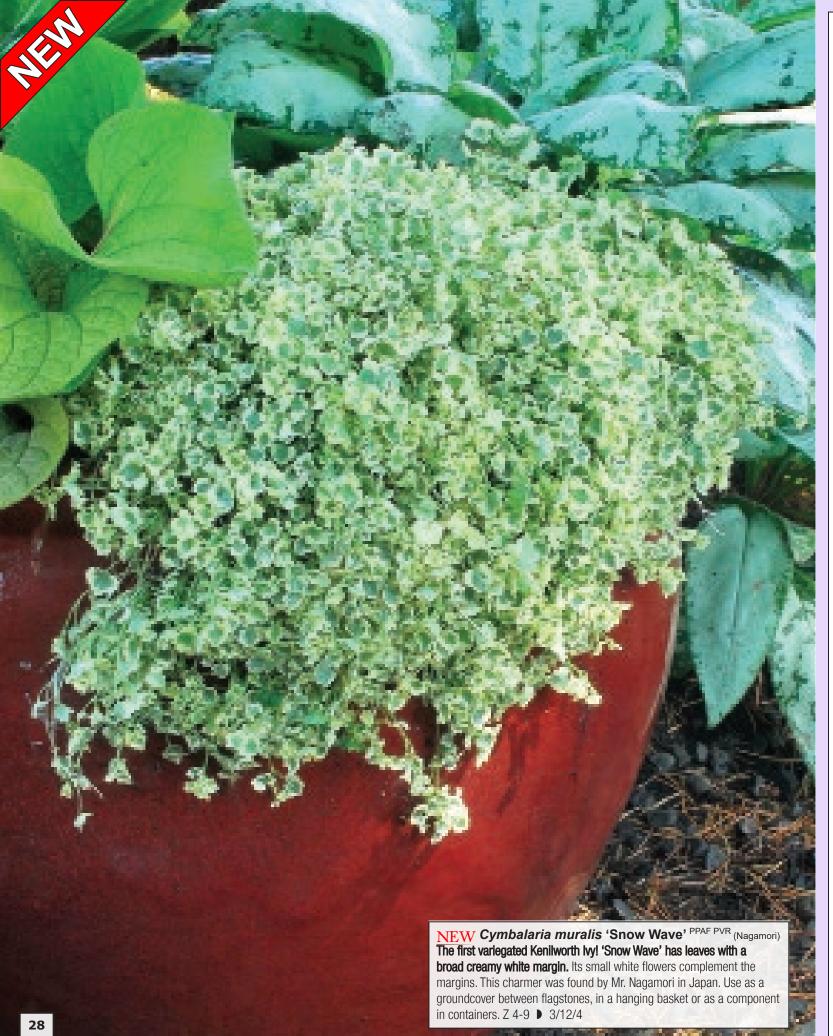

Z 5-9 ☆ ▶ 🧩 🍣 6/18/10

Ajuga decumbens 'Sparkler' PP21295 Sparkly white variegation infuses the dark green, shiny foliage on this Ajuga. Come winter, the foliage blushes pink and purple. Variegation is brightest when warm weather returns and the blue flowers lay low in the foliage. This keeps maintenance down to a minimum. An awesome accent or foil in containers, as a groundcover or as an edging for the border. This is a vigorous selection that does very well in the South. Z 6-9 ☆ ▶ ● 🦊 🍣 🕸 3/14/3

NEW Aralia cordata 'Sun King'

With leaves that are as big and bold as the sun, this beautiful gold form of Aralia makes an outstanding accent in the shade or part shade. Fast growing and deciduous. Small clusters of white, satellite-like flowers in late summer followed by decorative purple berries. Containers or landscape. Z 3-10 D • 36/36/36

'Blue Lagoon' (Page 88)

Geum

'Fire Storm' (Page 50)

Tiarella

ACANTHUS 'WHITEWATER

ACTAEA 'BLACK NEGLIGEE'

AJUGA 'SPARKLER'

Ajuga reptans 'Blueberry Muffin' PPAF An extremely vigorous small leaved groundcover with dark new leaves and blueberry blue flowers on eight inch spikes. A much faster and stronger grower than A. 'Chocolate Chip'. Leaves are thicker and more weather resistant to boot! What's cookin'? - This little cupcake!