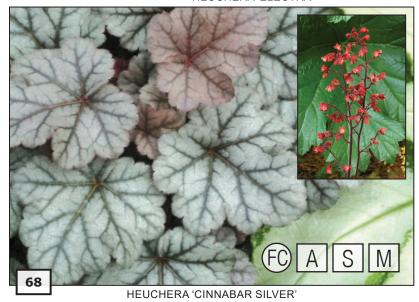

UBILEE'

Heuchera 'Cherries Jubilee' PP11377 EU10038 Soft red flowers on warm brown follage make this Heuchera good enough to eat! A compact habit and tidy appearance. Foliage is veiled in shadier locations. Performs great in containers. Z 4-9 ☆ 🍕 🍣 4 🕸 7/16/16

## Heuchera 'Chocolate Ruffles' PP8965 EU3954

**Heavily ruffled leaves of rich chocolate** on top and deep burgundy on the bottom create a warm contrast of color. Thousands of small purplish flowers on strong purple spikes continue the show. One of our first and finest, and still in amazing demand, this heat/humidity tolerant Heuchera thrives in gardens across the country and has become **a landscaper's staple**. Z 4-9  $\Rightarrow$  **1**/2/24/30



HEUCHERA 'CHOCOLATE RUFFLES'



HEUCHERA 'ELECTRIC LIME'



HEUCHERA 'ELECTRA'



HEUCHERA 'ELECTRA'

Heuchera 'Cinnabar Silver' PP18324 EU23083

Our breeders have been working for years to try to combine the best of both worlds... exceptional flowers and color-fast foliage on the same plant. Cinnabar Silver combines a profusion of cinnabar red flowers atop compact mounds of showy metallic silver foliage. Z 4-9 🌣 🕨 🎇 🖑 🏶 9/13/18

## Heuchera 'Electra' PPAF PVR

Shocking, blood-red veins electrify the golden leaves of this startling new Heuchera. The red venation stays while the leaf changes from shades of yellow in spring, to chartreuse in summer and fall, and tan in the winter. Short, dense cones of white flowers. This vigorous, clumping H. villosa hybrid delivers what 'Tiramisu' promised. Z 4-9 🕨 🗢 🦂 🕸 8/14/12

## Heuchera 'Electric Lime' PPAF PVR

This is the big s