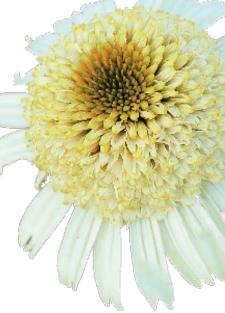

ECHINACEA 'GREEN EYES'

Echinacea purpurea 'Purity' PP19441 PVR

'Purity' is THE GOLD-STANDARD for Echinacea flower & form. Over 25, 4 1/2" blooms on a 1 year old plant after dormancy! Remarkably strong, well-branched, 18-24" tall plants produce pristine white flowers of superb quality with bright orange cones! Fragrant too. Wonderful in the border or for the cutting garden. Blooms all summer and into fall. 18/22/27

ECHINACEA 'PURITY'