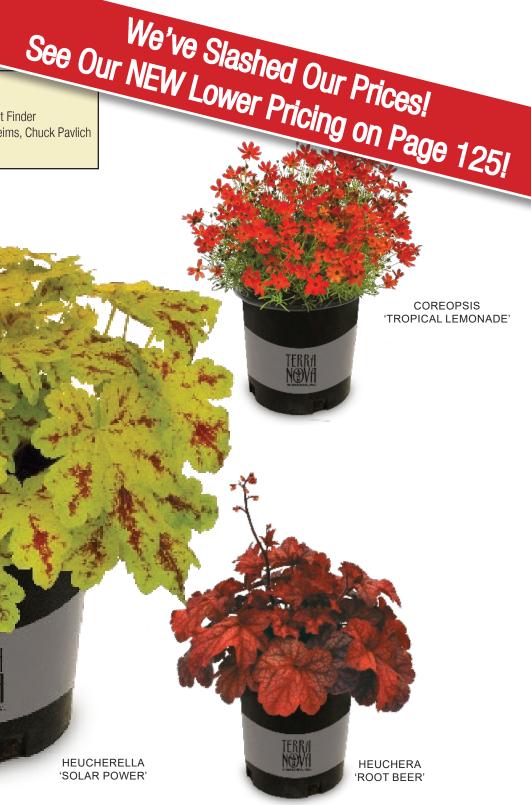

Coreopsis 'Tropical Lemonade' PP19393 PVR The fourth in our Series has rose orange flowers and bright golden foliage. Gives a long season of interest. Grows into a low mound. Blooms all summer. Z 9-11 🔅 💐 8/14/9

HEUCHERA'BLACKBERRY CRISP'

NEW Heuchera 'Blackberry Crisp' PPAF PVR Seriously crinkled and crisped margins. 'Blackberry Crisp' is also the first ruffled summer purple Heuchera. It has a tight mounding habit with leaves that change from deep burgundy in the spring to deep purple-black in the fall. Short white flowers in spring add to this appealing gem. Z 4-9 🔅 🕨 🦋 🥐 🕸 7/16/17

HEUCHERA 'APPLE CRISP'

NEW Heuchera 'Apple Crisp' PPAF PVR New in our Crisp<sup>™</sup> Series, 'Apple Crisp' is blessed with seriously crisped green leaves and a white veil. The combination of a tight, compact habit and short white flowers make our 'Apple Crisp' the "tastiest" you've ever had! Z 4-3-9 🔅 🕨 👯 🥐 🏶 6/11/11