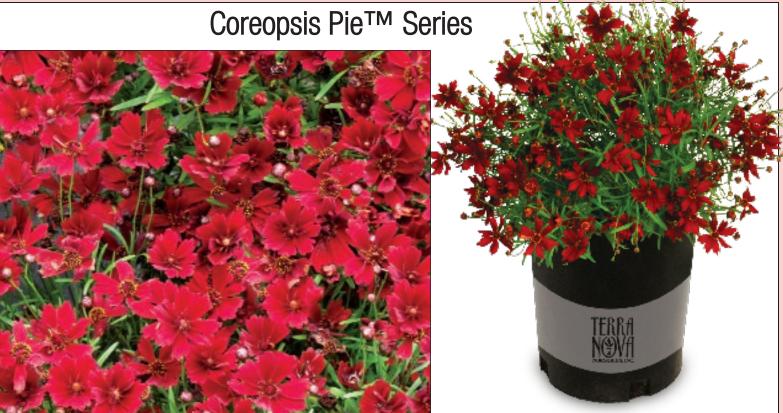

20" to 28" wide. All Coreopsis require excellent drainage.

red and offers zone 6 hardiness. Our Punch™ Series offers six months of color, and ranges from yellow to white-rimmed cerise. These are offered as "Temperennials". The Lemonades<sup>™</sup> have remarkable gold foliage contrasting with flowers which range from pink to red. Our Pie<sup>™</sup> Series ranges from the extraordinary, ultra-compact 'Little Penny' to the vivid red-flowered 'Cherry Pie'. For the landscape, the Jewel<sup>™</sup> Series offers hardy, jewel-toned flowers of large size with plants that are well branched and

## Pie<sup>™</sup> Series

- Extended color range, some with
- Knockout habit, self cleaning, low maintenance
- Garden gems! Rock hardy, with stunning beauty • Easy care, worry free garden plants

🔅 = Full Sun 🕨 = Partial Shade 🗶 = Shade x/x/x = Foliage Ht./Foliage Spread/Flowering Ht. in inches 🖗 = Fragrant 🦒 = Cut Flower 💐 = Butterfly 🐐 = Hummingbird 🗇 = House Plant 🌢 = Deer Resistant 🧚 = Drought Tolerant 🏶 = Winter Color

COREOPSIS 'CHERRY PIE'

'Cherry Pie' makes a cushiony mound covered with small, deep red daisies with overlapping petals. A perfect habit! Works well in the front of the border in a full sun location. No pits in this pie! Z 9-11 🔅 🕸 5/20/7

### Coreopsis 'Pineapple Pie' PPAF PVR

Coreopsis 'Pineapple Pie' forms a low growing mound with **numerous red-eyed, golden** yellow flowers. Very free flowers from early summer to fall. Great in containers, mixed beds, or borders. Never had Pineapple Pie? You should give it a try! Z 9-11 🌣 👋 5/20/7

### Coreopsis 'Pumpkin Pie' PPAF PVR

Coreopsis 'Pumpkin Pie' forms a low growing mound with many red-eyed, pumpkin orange flowers. Very free flowering, flowers from early summer to fall. Pumpkin Pie is good for three seasons – it's not just for Fall anymore. Great in containers, mixed beds, or borders. Z 9-11 🔅 📽 5/20/7