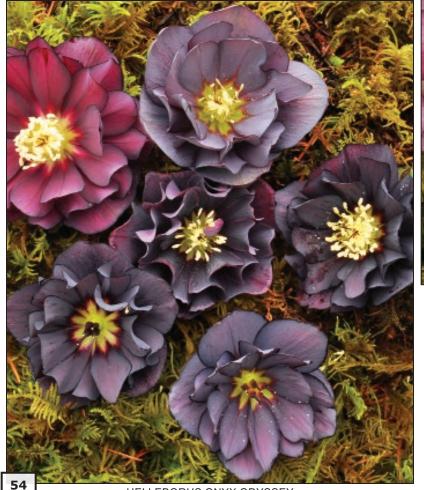

# Hellebore Winter Jewels<sup>™</sup> Double Strains

We consider Marietta O'Byrne to be the best Hellebore hybridizer in the world. This year, we are proud to offer for the first time, her **very large**, Winter Jewels<sup>™</sup> double flowered strains in individual colors rather than as mixes. To ensure your success with these shade tolerant and deer resistant items, we're offering these in 30 cell jumbo plugs. Limited quantities.

Helleborus x hybridus Winter Jewels™ (Double Lenten Rose) - Z 5-8 🔅 🕨 ● 🌢 👆 🕊 12/24/14

HELLEBORUS AMBER GEM

amethyst-rose double flowers, which last many weeks in the winter and early spring. Amethyst flowers margined in pink are amazing to see **Berry Swirl** 

#### Onyx Odyssey

Take a dark voyage into the world of **double slate, purple and black flowers**. Long lasting bloom color, which doesn't fade to green, makes this strain a better value in the retail store. Flowers last for <u>months</u>.

# Hellebore Winter Jewels<sup>™</sup> Double Strains

HELLEBORUS ONYX ODYSSEY