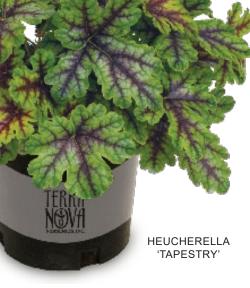

ted. Airy white flowers are produced in spring. Z 4-9 **b e** 🕸 🏶 6/14/16

Heucherella 'Sweet Tea' PP21296 PVR Huge cinnamon stars are surrounded by the loveliest orange tea colored borders. A new, instant classic for containers and garden. Undeniably the most intensely colored Heucherella ever! The big, palmately cut leaves darken in the summer and lighten up again in the fall. Its H. villosa breeding gives it a big bold habit. Z 4-9 🕨 🕸 🏶 20/28/27

Heucherella 'Tapestry' PP21150 EU26477 Stunning multicolored and veiled foliage with free flowering stems of warm pink flowers. The dark-centered leaves are colored blue green in spring and summer and change to green with dark centers in fall and winter. New leaves have blue iridescence. One of the best for the South. Z 4-9 ☆ ♪ ● 🐳 🕸 7/16/20



# Heucherella Falls<sup>™</sup> Series

The first trailing Heucherella, use in containers or hanging basket like an Ipomoea, colorful foliage, lobed leaves, marked with dark pattern.



🔅 = Full Sun 🕨 = Partial Shade 🗢 = Shade x/x/x = Foliage Ht./Foliage Spread/Flowering Ht. in inches 🛱 = Fragrant 🦒 = Cut Flower 😻 = Butterfly 🐐 = Hummingbird 🗟 = House Plant 🌢 = Deer Resistant 🥊 = Drought Tolerant 💩 = Winter Color

# Hosta Collection - 10 Years In The Making

When Terra Nova® started its Hosta breeding program, Bill Clinton was President of the United States. More than a decade went into the development of these two unique and exquisite garden gems. Years of selection sought red stems that crept into the leaf. This is evident in Hosta 'Raspberry Sundae'. 'Purple Heart' has deep merlot-pur