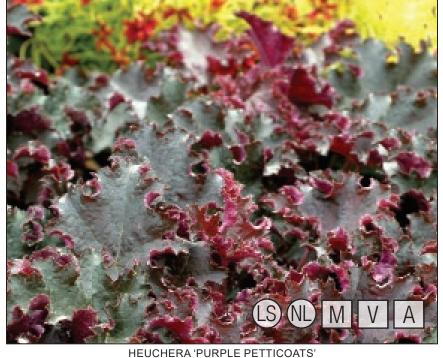

# Heuchera Characteristics

AS

AS

-

USDA

Amber

Green/Veil

Х χ

Our customers asked us to end the confusion of what Heuchera are best for their climate and region. To meet this challenge we developed the following "Key to your success with Heuchera."

• (FC) - Front & Center -Rebloomers with a smaller. tighter habit that is great for

smaller pot sizes or the front of the border

- (AS) All Star Medium stature, multipurpose, can be used in all situations
- (LS) Landscape Largest plants that are more spreading and suitable for landscape applications
- (NL) Northern Landscape Large landscape plant good for the northern climates, mostly ruffled
- (SL) Southern Landscape Large landscape plant, most with H. villosa breeding, good in heat and humidity