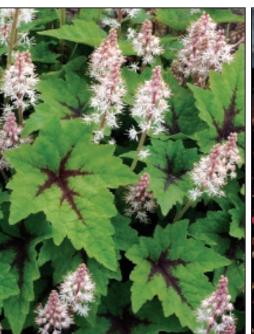

Tiarelias - Bred to provide a full season of interest with highly contrasting dark centered leaves which can glow orange in the fall and winter. Our new trailers are bred for use in dry shade and have been grown beautifully as a component in hanging baskets. Use them as an alternative to ivy! Our new 'Pacific Crest' and 'Sunset Ridge' Tiarellas carry glossy, well-marked leaves on strong vigorous plants.