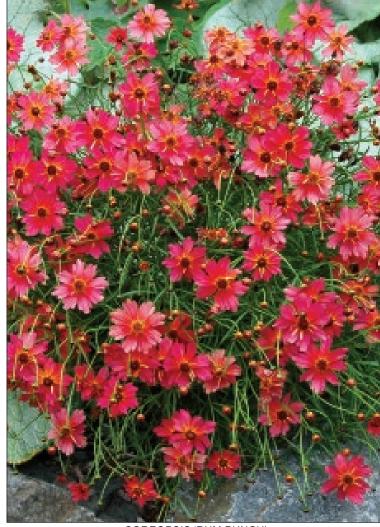

# **Coreopsis Breeding**

We have been working overtime to produce a startling range of new colors to the Coreopsis world. Twenty two varieties may spin your head, so we've simplified the selection process by offering these plants in five different Series: Our Hardy<sup>™</sup> Series ranges from white to cranberry-

20" to 28" wide. All Coreopsis require excellent drainage.

red and offers zone 6 hardiness. Our Punch™ Series offers six months of color, and ranges from yellow to white-rimmed cerise. These are offered as "Temperennials". The Lemonades<sup>™</sup> have remarkable gold foliage contrasting with flowers which range from pink to red. Our Pie<sup>™</sup> Series ranges from the extraordinary, ultra-compact 'Little Penny' to the vivid red-flowered 'Cherry Pie'. For the landscape, the Jewel<sup>™</sup> Series offers hardy, jewel-toned flowers of large size with plants that are well branched and