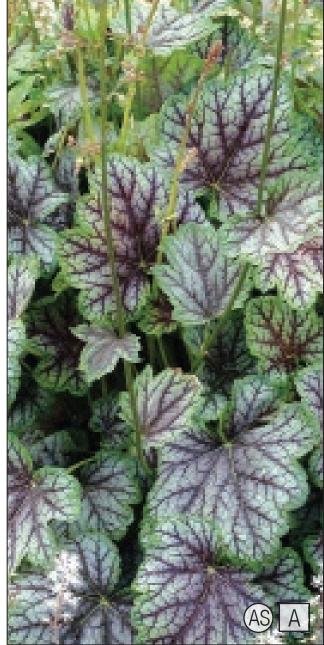

id-sized leaves of glowing wine red make a gorgeous medium sized mound. These are topped with bicolored pink and white flowers on dark red stems. Foliage turns a little browner in the winter, but otherwise holds its wine red color. Blooms continuously spring, summer, and fall like H. 'Paris'. You'll need to call the Fire Chief when you see this one! Z 4-9 ☆ ▶ 🦊 🍣 🕊 🟶 9/15/18





#### HEUCHERA 'FIRE CHIEF'

# LSSLVAM

Heuchera 'Georgia Peach' PP19375 EU25281 Bred for heat and humidity tolerance. In spring peach colored leaves with a showy silver overlay accent the lush habit. Foliage color intensifies to rose purple with a decorative frosted veil in fall and winter. Great landscape specimen for North America. Z 4-9 🔅 🕨 🤻 🕉 🥐 🏶 14/24/30



HEUCHERA 'LIME RICKEY'



HEUCHERA 'LIPSTICK'

70



HEUCHERA 'GREEN SPICE' Heuchera americana 'Green Spice'

A top-seller around the world and great in the shade! Much more color contrast and more vigorous than Heuchera 'Beauty Color'. Its dark gray-edged silver leaves with red venation are smoother and brighter, bigger, and better. Exceptional fall color, which we label as "pumpkin, neon orange." Z 4-9 🕨 🗢 🥐 🏶 9/16/28

Heuchera 'Lime Rickey' PP16210 EU17451 Consistently one of our top selling Heuchera. Lime-green to chartreuse ruffled foliage provides multiseasonal interest in both gardens and mixed containers. This refreshing color is the perfect contrast plant allowing it to play well with others. A vigorous grower which is topped with thousands of small pure white flowers in spring.

Z 4-9 ▶ 🤻 🕸 🕊 🕸 8/18/17

## Heuchera 'Lipstick' PPA