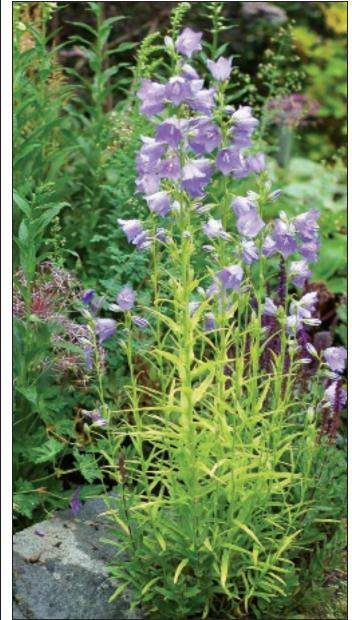

# Campanula

CAMPANULA 'PANTALOONS' Campanula persicifolia 'Blue-Eyed Blonde' PP19883 EU27686 Talk about "Blonde Ambition", this beauty has brilliant yellow foliage, which gives rise to 11/2" violet-blue bells. This breeding breakthrough from Terra Nova® Nurseries is a vigorous, clumping form. Z 4-9 🔅 🍀 🌢 🍾 8/14/24