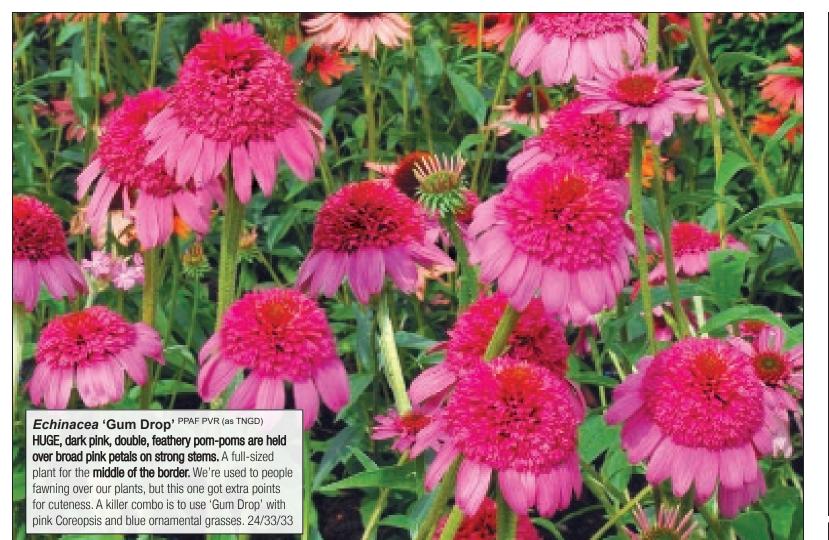

Our breeding crew has been responsible for introducing coneflowers that have taken the world by storm!

USDA

tennesseensis

| র্থ | న్లో      | - Alan               | Owo | - AIIO       | MIC          | 10           | CUE          | cylent | 405 | 410m                     | 4 ON INC | \$           |
|-----|-----------|----------------------|-----|--------------|--------------|--------------|--------------|--------|-----|--------------------------|----------|--------------|
| 32  | Echinacea | 'Aloha'              | -   | -            | -            | $\checkmark$ | $\checkmark$ | Medium | -   | Apricot                  | 4        | -            |
| 40  | Echinacea | 'Amazing Dream'      | -   | $\checkmark$ | $\checkmark$ | -            | $\checkmark$ | Medium | -   | Fuschia Pink             | 2¾       | -            |
| 45  | Echinacea | 'Coral Reef'         | -   | -            | -            | $\checkmark$ | $\checkmark$ | Long   | -   | Double Dark Orange/Coral | 3        | $\checkmark$ |
| 44  | Echinacea | 'Cranberry Cupcake'  | ~   | -            | -            | -            | ~            | Medium | Yes | Pink                     | 3½       | $\checkmark$ |
| 40  | Echinacea | 'Daydream'           | -   | $\checkmark$ | ✓            | -            | ~            | Medium | -   | Butter Yellow            | 3        |              |
| 45  | Echinacea | 'Firebird'           | -   | $\checkmark$ | -            | -            | $\checkmark$ | Medium | -   | Red Bicolor              | 3½       |              |
| 32  |           | 'Flame Thrower'      | -   | -            | -            | $\checkmark$ | $\checkmark$ | Long   | -   | Red Orange/Yellow        | 4        | -            |
| 33  |           | 'Fragrant Angel'     | -   | -            | -            | $\checkmark$ | $\checkmark$ | Long   | -   | White                    | 5        |              |
| 36  |           | 'Green Eyes'         | -   | -            | $\checkmark$ | -            | $\checkmark$ | Long   | -   | Dark Pink/Green          | 5        | -            |
| 46  |           | 'Gum Drop'           | -   | -            | -            | $\checkmark$ | $\checkmark$ | Long   | -   | Double Deep Pink/Pink    | 4        | 1            |
| 41  |           | 'Heavenly Dream'     | -   | -            | $\checkmark$ | -            | $\checkmark$ | Medium | Yes | White                    | 4        | - (          |
| 33  |           |                      | -   | -            | -            | $\checkmark$ | ~            | Long   | -   | Light Pink               | 4½       | -            |
| 34  |           |                      | -   | -            | -            | $\checkmark$ | $\checkmark$ | Long   | -   | Orange Red               | 5        | -            |
| 44  |           |                      | ×   | -            | -            | -            | -            | Short  | Yes | Dark Pink                | 2¾       | -            |
| 44  | Echinacea | 'Little Angel'       | ✓   | -            | -            | -            | -            | Short  | Yes | White                    | 3        | -            |
| 38  |           | 'Mac 'n' Cheese'     | -   | -            | ✓            | -            | ~            | Medium | -   | Yellow Gold              | 4½       | -            |
| 47  | Echinacea | 'Mama Mia'           | -   | -            | $\checkmark$ | -            | -            | Tall   | -   | Multi color              | 3½       | -            |
| 35  |           | 'Maui Sunshine'      | -   | -            | -            | $\checkmark$ | ~            | Long   | -   | Clear Yellow             | 5        | -            |
| 33  | Echinacea | 'Merlot'             | -   | -            | -            | $\checkmark$ | ~            | Long   | -   | Dark Pink/Red            | 5        | -            |
| 37  |           | 'Now Cheesier'       | -   | $\checkmark$ | $\checkmark$ | -            | $\checkmark$ | Medium | -   | Cheesy Yellow            | 3        | -            |
| 46  | Echinacea | 'Phoenix'            | -   | -            | $\checkmark$ | -            | $\checkmark$ | Medium | -   | Yellow with orange tinge | 3        | -            |
| 36  |           |                      | -   | $\checkmark$ | -            | -            | ~            | Medium | Yes | White                    | 4½       | -            |
| 34  | Echinacea | 'Quills and Thrills' | -   | -            | $\checkmark$ | -            | -            | Medium | -   | Quilled pink             | 4        | -            |
| 38  | Echinacea | 'Raspberry Tart'     | -   | $\checkmark$ | -            | -            | $\checkmark$ | Short  | Yes | Magenta                  | 3        | -            |
| 35  | Echinacea | 'Ruby Giant'         | -   | -            | -            | ✓            | $\checkmark$ | Long   | -   | Dark Pink/Red            | 5        | -            |
| 39  |           | 'Satin Nights'       | ×   | -            | -            | -            | -            | Short  | Yes | Pink                     | 3        | -            |
| 42  | Echinacea | 'Secret Desire'      | -   | -            | ✓            | -            | $\checkmark$ | Medium | -   | Multi color              | 3½       | $\checkmark$ |
| 42  | Echinacea | 'Secret Joy'         | -   | -            | $\checkmark$ | -            | $\checkmark$ | Medium | -   | Butter Yellow            | 3½       | $\checkmark$ |
| 42  | Echinacea | 'Secret Lust'        | -   | -            | ✓            | -            | $\checkmark$ | Medium | -   | Clear Orange             | 3½       | $\checkmark$ |
| 43  | Echinacea | 'Secret Passion'     | -   | -            | $\checkmark$ | -            | $\checkmark$ | Medium | -   | Salmon Pink              | 3        | $\checkmark$ |
| 43  |           | 'Secret Pride'       | -   | -            | $\checkmark$ | -            | $\checkmark$ | Medium | -   | White                    | 3½       | $\checkmark$ |
| 43  |           | 'Secret Romance'     | -   | -            | $\checkmark$ | -            | $\checkmark$ | Medium | -   | Soft Pink                | 3½       | $\checkmark$ |
| 41  |           | 'Tangerine Dream'    | -   | -            | $\checkmark$ | -            | $\checkmark$ | Medium | -   | Clear Orange             | 4        | -            |
| 35  | Echinacea | 'Tiki Torch'         | -   | -            | -            | $\checkmark$ | $\checkmark$ | Long   | -   | Dark Orange              | 4½       | -            |
| 38  | Echinacea | 'Tomato Soup'        | -   | -            | ✓            | -            | $\checkmark$ | Medium | -   | Red                      | 6        | -            |