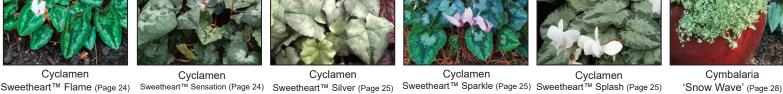

# Cyclamen Sweetheart<sup>™</sup> Series

You'll love our Sweetheart<sup>™</sup> Cyclamen Series. All feature spectacular flowers and very showy foliage. You would grow the Sweetheart<sup>™</sup> Series of Cyclamen even if they didn't flower! - The leaves are that nice. Z 4-9 ☆ ▶ ♠ 🏶

# Finish Time For A 5-6" Container

| Buy In    | December | January | February |
|-----------|----------|---------|----------|
| To Finish | March    | April   | May      |

NEW Cyclamen hederifolium Sweetheart™ Flame Remarkable arrowhead-shaped leaves are beautifully marked with bands of silver flecked with green. A flame pattern can be seen in the center of the unusual leaves. White flowers on short stalks appear from August through November. 4/18/6

August to November. 3/12/6

CYCLAMEN SWEETHEART™ SILVER

NEW Cyclamen hederifolium Sweetheart™ Silver Sculptured silver leaves are punctuated with a green spot near the tip. Vigorous and uniform, these plants put forth pink flowers on short stalks from August to November. Wonderful understory plant for high branching shrubs or trees, 3/12/6

NEW Cyclamen hederifolium Sweetheart™ Splash Large white flowers arise over jewel-like foliage in shades of silver and green. Each leaf has a green splash at the tip. The flowers are a bright spot in difficult shady areas. Flowers emerge from August through November, 3/12/6

NEW Cyclamen hederifolium Sweetheart<sup>™</sup> Sparkle Sweetheart<sup>™</sup> Sparkle has **kaleidoscope-marked leaves with a dramatic** shape and colors of silver and green. Lovely pink flowers on cinnamoncolored scapes from August through November. 3/12/6