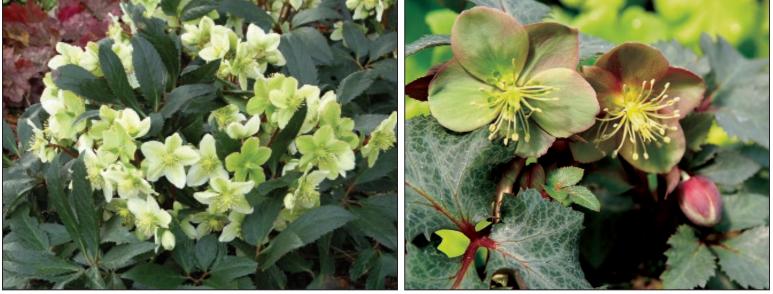

HELLEBORUS 'HONEYHILL JOY Helleborus x nigercors 'Honeyhill Joy' (Metcalfe) This hybrid from Honeyhill Farms is exceptional for its quantities of large, outfacing, cream-centered, white flowers over vigorous, shiny, blue tinged foliage Plant 'Honeyhill Joy' at your entry to enjoy the exceptionally early 2-month long show of marvelous, late winter blooms. Foliage is exceptionally weather-resistant. Blooms early (after its first winter) in a 4" pot! Z 6-9 D 🍾 🌢 🥐 🏶 18/24/28

# Helleborus

HELLEBORUS 'HOT FLASH'

Helleborus x sternii 'Hot Flash' Sumptuously silvered and red veined, this outstanding evergreen Hellebore sports deeply serrate edges to create one HOT leaf. Blooms in late winter to early spring with pale green flowers blushed with pink. Wonderful in the front of the border for its clean good looks and winter interest. 51 Requires good drainage to thrive. Z 6-9 🔅 🌢 🥐 12/18/16