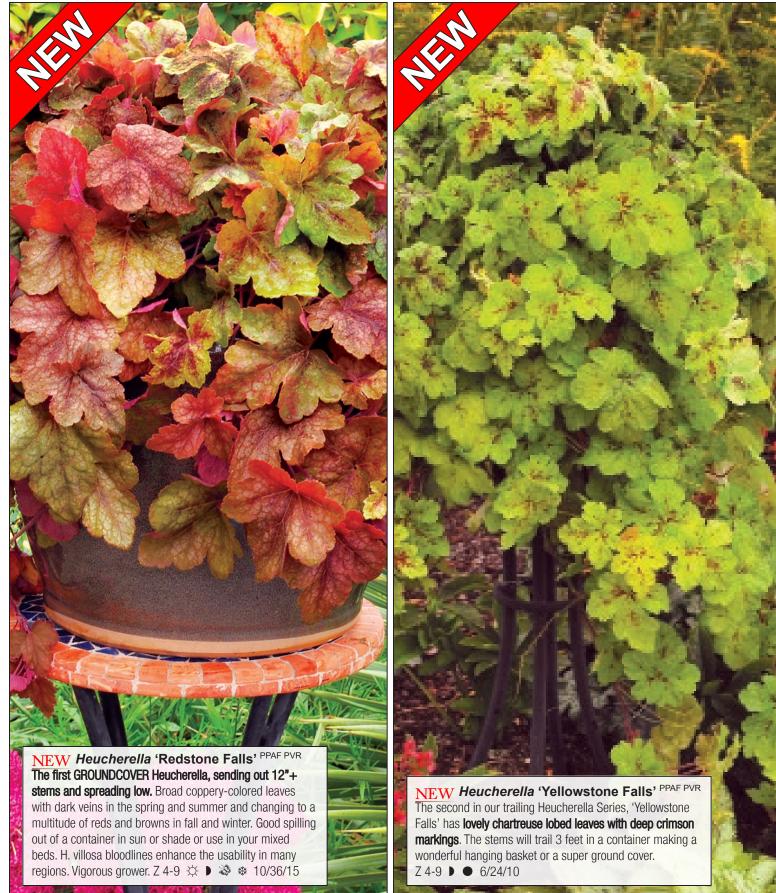

Heucherella - Our Heucherella breeding dramatically enhances the best characteristics of two genera: Heuchera and Tiarella. Our goals for these plants were incredible color for every season; many are enhanced by the cold of fall and winter! Our Heucherella stand up to heat and humidity, blistering cold, and blazing sun. Heucherella are more tolerant of adverse conditions than either parent and resist disease, insects, and deer. The world's first trailing Heucherella, the Falls<sup>TM</sup> Series, is the ultimate in Heucherella breeding showing heat and humidity tolerance, cold tolerance, as well as four seasons of great color. They are usable as a groundcover or hanging basket that competes with Sweet

Potato vine.

2

Kniphofias - Our breeding is aimed at long blooming plants with compact, upright, grassy habits. We have two series: the Popsicle<sup>TM</sup> Series - day neutral and ever blooming, and the Glow<sup>TM</sup> Series - long day plants bred for late summer/fall sales. Combine the two series in your assortment for 5 months or more of sales.