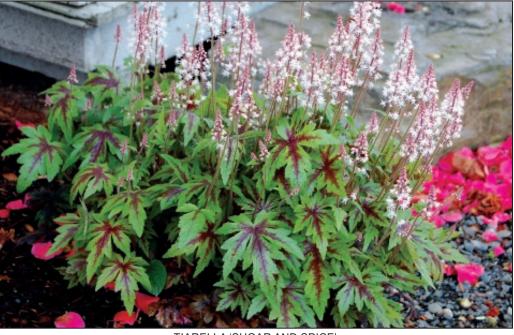

Tiarelias - Bred to provide a full season of interest with highly contrasting dark centered leaves which can glow orange in the fall and winter. Our new trailers are bred for use in dry shade and have been grown beautifully as a component in hanging baskets. Use them as an alternative to ivy! Our new 'Pacific Crest' and 'Sunset Ridge' Tiarellas carry glossy, well-marked leaves on strong vigorous plants.