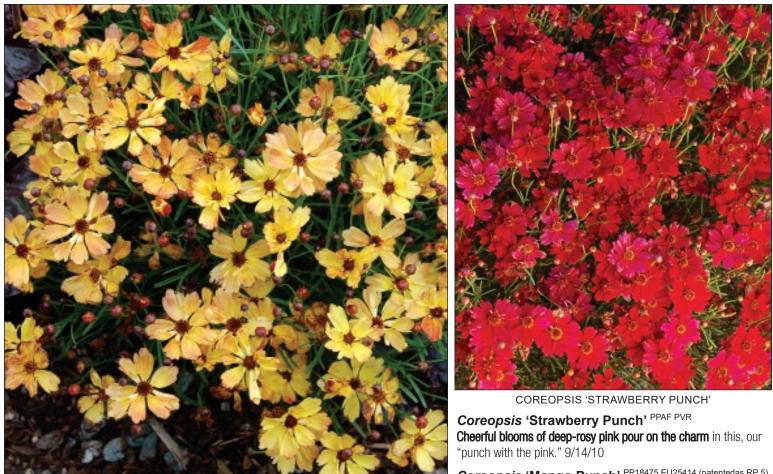

# **Coreopsis Breeding**

We have been working overtime to produce a startling range of new colors to the Coreopsis world. Twenty two varieties may spin your head, so we've simplified the selection process by offering these plants in five different Series: Our Hardy<sup>™</sup> Series ranges from white to cranberry-

20" to 28" wide. All Coreopsis require excellent drainage.

red and offers zone 6 hardiness. Our Punch™ Series offers six months of color, and ranges from yellow to white-rimmed cerise. These are offered as "Temperennials". The Lemonades<sup>™</sup> have remarkable gold foliage contrasting with flowers which range from pink to red. Our Pie<sup>™</sup> Series ranges from the extraordinary, ultra-compact 'Little Penny' to the vivid red-flowered 'Cherry Pie'. For the landscape, the Jewel<sup>™</sup> Series offers hardy, jewel-toned flowers of large size with plants that are well branched and