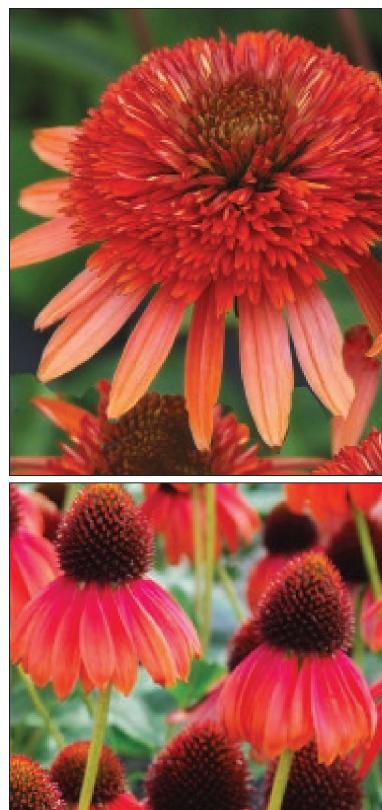

# Echinacea Breeding

With our astounding number of colors and varieties, we can truly be your one-stop source

for Echinacea. Warm and brilliant, non-fading colors, excellent plant habit, and extraordinary bloom-time have put these plants in a class of their own. Our breeders chose the species

(designated in the USDA maps) to produce **STRONG** plants that have an exciting color range

and a super-long bloom period. We have created four Series that will help you order similar plants for specific needs. Prairie Pillars<sup>™</sup> have very thick stems, large flowers that make great cuts, and bloom from summer to frost. The Prairie Stars<sup>™</sup> are mid-range in height and have areat branching and heavy blooming. Prairie Pixies™ are just that – dwarf plants that are well branched and perfect for containers or en masse in the garden. Our Dream<sup>™</sup> Series is superior

Our breeding crew has been responsible for introducing coneflowers that have taken the world by storm!

USDA

tennesseensis

| র্থ | న్లో      | - Alan               | Owo | - AIIO       | MIC          | 10           | CUE          | cylent | 405 | 410m                     | 4 ON INC | \$           |
|-----|-----------|----------------------|-----|--------------|--------------|--------------|--------------|--------|-----|--------------------------|----------|--------------|
| 32  | Echinacea | 'Aloha'              | -   | -            | -            | $\checkmark$ | $\checkmark$ | Medium | -   | Apricot                  | 4        | -            |
| 40  | Echinacea | 'Amazing Dream'      | -   | $\checkmark$ | $\checkmark$ | -            | $\checkmark$ | Medium | -   | Fuschia Pink             | 2¾       | -            |
| 45  | Echinacea | 'Coral Reef'         | -   | -            | -            | $\checkmark$ | $\checkmark$ | Long   | -   | Double Dark Orange/Coral | 3        | $\checkmark$ |
| 44  | Echinacea | 'Cranberry Cupcake'  | ~   | -            | -            | -            | ~            | Medium | Yes | Pink                     | 3½       | $\checkmark$ |
| 40  | Echinacea | 'Daydream'           | -   | $\checkmark$ | ✓            | -            | ~            | Medium | -   | Butter Yellow            | 3        |              |
| 45  | Echinacea | 'Firebird'           | -   | $\checkmark$ | -            | -            | $\checkmark$ | Medium | -   | Red Bicolor              | 3½       |              |
| 32  |           | 'Flame Thrower'      | -   | -            | -            | $\checkmark$ | $\checkmark$ | Long   | -   | Red Orange/Yellow        | 4        | -            |
| 33  |           | 'Fragrant Angel'     | -   | -            | -            | $\checkmark$ | $\checkmark$ | Long   | -   | White                    | 5        |              |
| 36  |           | 'Green Eyes'         | -   | -            | $\checkmark$ | -            | $\checkmark$ | Long   | -   | Dark Pink/Green          | 5        | -            |
| 46  |           | 'Gum Drop'           | -   | -            | -            | $\checkmark$ | $\checkmark$ | Long   | -   | Double Deep Pink/Pink    | 4        | 1            |
| 41  |           | 'Heavenly Dream'     | -   | -            | $\checkmark$ | -            | $\checkmark$ | Medium | Yes | White                    | 4        | - (          |
| 33  |           |                      | -   | -            | -            | $\checkmark$ | ~            | Long   | -   | Light Pink               | 4½       | -            |
| 34  |           |                      | -   | -            | -            | $\checkmark$ | $\checkmark$ | Long   | -   | Orange Red               | 5        | -            |
| 44  |           |                      | ×   | -            | -            | -            | -            | Short  | Yes | Dark Pink                | 2¾       | -            |
| 44  | Echinacea | 'Little Angel'       | ✓   | -            | -            | -            | -            | Short  | Yes | White                    | 3        | -            |
| 38  |           | 'Mac 'n' Cheese'     | -   | -            | ✓            | -            | ~            | Medium | -   | Yellow Gold              | 4½       | -            |
| 47  | Echinacea | 'Mama Mia'           | -   | -            | $\checkmark$ | -            | -            | Tall   | -   | Multi color              | 3½       | -            |
| 35  |           | 'Maui Sunshine'      | -   | -            | -            | $\checkmark$ | ~            | Long   | -   | Clear Yellow             | 5        | -            |
| 33  | Echinacea | 'Merlot'             | -   | -            | -            | $\checkmark$ | ~            | Long   | -   | Dark Pink/Red            | 5        | -            |
| 37  |           | 'Now Cheesier'       | -   | $\checkmark$ | $\checkmark$ | -            | $\checkmark$ | Medium | -   | Cheesy Yellow            | 3        | -            |
| 46  | Echinacea | 'Phoenix'            | -   | -            | $\checkmark$ | -            | $\checkmark$ | Medium | -   | Yellow with orange tinge | 3        | -            |
| 36  |           |                      | -   | $\checkmark$ | -            | -            | ~            | Medium | Yes | White                    | 4½       | -            |
| 34  | Echinacea | 'Quills and Thrills' | -   | -            | $\checkmark$ | -            | -            | Medium | -   | Quilled pink             | 4        | -            |
| 38  | Echinacea | 'Raspberry Tart'     | -   | $\checkmark$ | -            | -            | $\checkmark$ | Short  | Yes | Magenta                  | 3        | -            |
| 35  | Echinacea | 'Ruby Giant'         | -   | -            | -            | ✓            | $\checkmark$ | Long   | -   | Dark Pink/Red            | 5        | -            |
| 39  |           | 'Satin Nights'       | ×   | -            | -            | -            | -            | Short  | Yes | Pink                     | 3        | -            |
| 42  | Echinacea | 'Secret Desire'      | -   | -            | ✓            | -            | $\checkmark$ | Medium | -   | Multi color              | 3½       | $\checkmark$ |
| 42  | Echinacea | 'Secret Joy'         | -   | -            | $\checkmark$ | -            | $\checkmark$ | Medium | -   | Butter Yellow            | 3½       | $\checkmark$ |
| 42  | Echinacea | 'Secret Lust'        | -   | -            | ✓            | -            | $\checkmark$ | Medium | -   | Clear Orange             | 3½       | $\checkmark$ |
| 43  | Echinacea | 'Secret Passion'     | -   | -            | $\checkmark$ | -            | $\checkmark$ | Medium | -   | Salmon Pink              | 3        | $\checkmark$ |
| 43  |           | 'Secret Pride'       | -   | -            | $\checkmark$ | -            | $\checkmark$ | Medium | -   | White                    | 3½       | $\checkmark$ |
| 43  |           | 'Secret Romance'     | -   | -            | $\checkmark$ | -            | $\checkmark$ | Medium | -   | Soft Pink                | 3½       | $\checkmark$ |
| 41  |           | 'Tangerine Dream'    | -   | -            | $\checkmark$ | -            | $\checkmark$ | Medium | -   | Clear Orange             | 4        | -            |
| 35  | Echinacea | 'Tiki Torch'         | -   | -            | -            | $\checkmark$ | $\checkmark$ | Long   | -   | Dark Orange              | 4½       | -            |
| 38  | Echinacea | 'Tomato Soup'        | -   | -            | ✓            | -            | $\checkmark$ | Medium | -   | Red                      | 6        | -            |