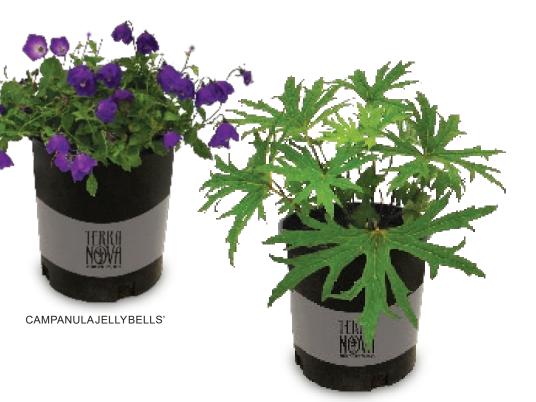

#### Campanula x pulloides 'Jelly Bells' PP20843 PVR

Decidedly delicious with large, deep blue-violet, nodding bells perched a top a bright green mat of foliage. It can be used in a small container or in a rock garden (where it will rebloom). 'Jelly Bells' makes a vigorous and attractive low growing perennial, returning year after year. It prefers full sun and needs good drainage. Z 5-8 🔅 🌢 8/14/11