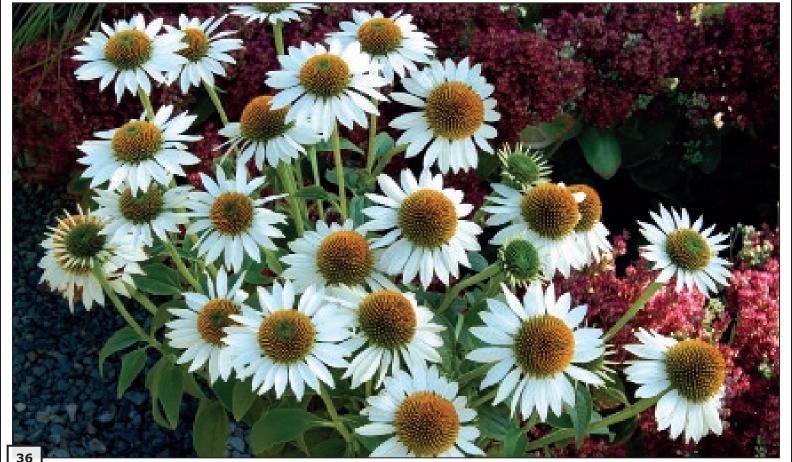

# NEW Echinacea 'Aloha' PPAF PVR Wide, melon yellow petals surround orange cones on this summer to frost **bloomer.** A very welcoming and elegant plant that greets you with its fragrance and beauty. Use en masse for the border, in a mixed bed, and as a cut flower. 22/28/32

ECHINACEA 'FRAGRANT ANGEL'

Echinacea purpurea 'Fragrant Angel' PP16054 EU17449 Grows just like 'Ruby Giant', with large, fragrant, horizontal flowers with layered, overlapping petals and huge yellow **cones**. The well branched stems extend the blooming season right through summer and fall. 'Fragrant Angel' also boasts extreme vigor in the South. Our customers say it is the best white Echinacea in the market. 20/24/30

Echinacea purpurea 'Hope' PP17194 EU20630 Calm, fragrant, soft pink flowers of great size, fragrance, and substance adorn this long blooming perennial. It is dedicated to the breast cancer survivors and the memories of those who have succumbed to breast cancer. Terra Nova<sup>®</sup> will make a donation of \$.25 for each plant sold, to the Oregon & SW Washington affiliate of Susan G. Komen for the Cure to help further the search for a cure for breast **cancer.** Sold with beautiful over-sized picture labels that advertises this as a "Plant for the Cure." Labels are mandatory to ensure success of the program. 20/24/30