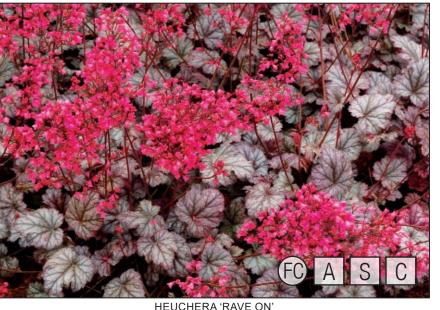

# Heuchera Characteristics

AS

AS

-

USDA

Amber

Green/Veil

Х χ

Our customers asked us to end the confusion of what Heuchera are best for their climate and region. To meet this challenge we developed the following "Key to your success with Heuchera."

• (FC) - Front & Center -Rebloomers with a smaller. tighter habit that is great for

smaller pot sizes or the front of the border

- (AS) All Star Medium stature, multipurpose, can be used in all situations
- (LS) Landscape Largest plants that are more spreading and suitable for landscape applications
- (NL) Northern Landscape Large landscape plant good for the northern climates, mostly ruffled
- (SL) Southern Landscape Large landscape plant, most with H. villosa breeding, good in heat and humidity