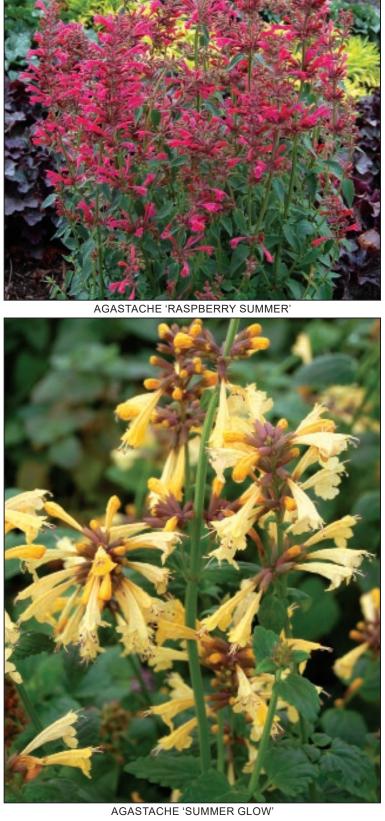

Agastache 'Raspberry Summer' PP20371 EU27475 Awesome, large, dark raspberry pink blooms adom this plant all summer and into fall. Flowers float above attractive, bright green, fragrant foliage. 30/20/32

#### Agastache 'Summer Glow' PP20980 PVR

Lemon custard flowers glow against the pine green foliage of this most charming, drought tolerant plant. The dark calyx adds to the excitement. Plant with Nepeta 'Blue Dragon' and you'll have hummingbirds camped out in your garden. Blooms all summer. A great blender. 20/17/25