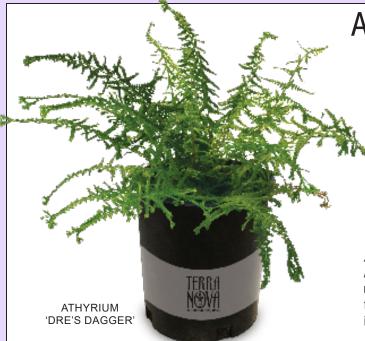

HYRIUM 'DRE'S DAGGER'

ATHYRIUM 'LADY IN LACE'

Athyrium filix-femina 'Cruciato-cristatum' Dre's Dagger (Randaci) A more compact form of the sought after Victoria fern. The slim, deep green fronds are unusually crisscrossed and come to a narrow point that terminates with a small crest that grows through the season. It brings elegance to any shaded or morning sun location in rich soils. The red petioles contrast nicely with the apple green foliage. 30/30/NA