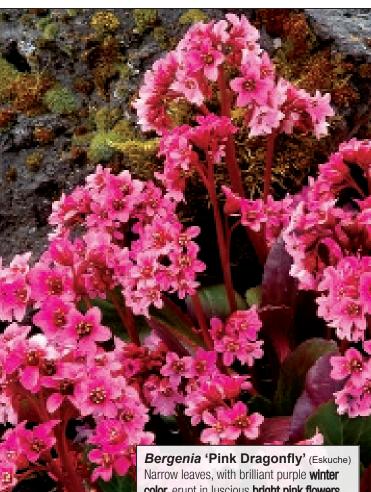

Narrow leaves, with brilliant purple winter color, erupt in luscious bright pink flowers in proportion to its foliage on this petite beauty. Truly the Bergenia for people who are looking for multiple seasons of interest. Z 4-9  $\Leftrightarrow$  )  $\Leftrightarrow$  10/12/15