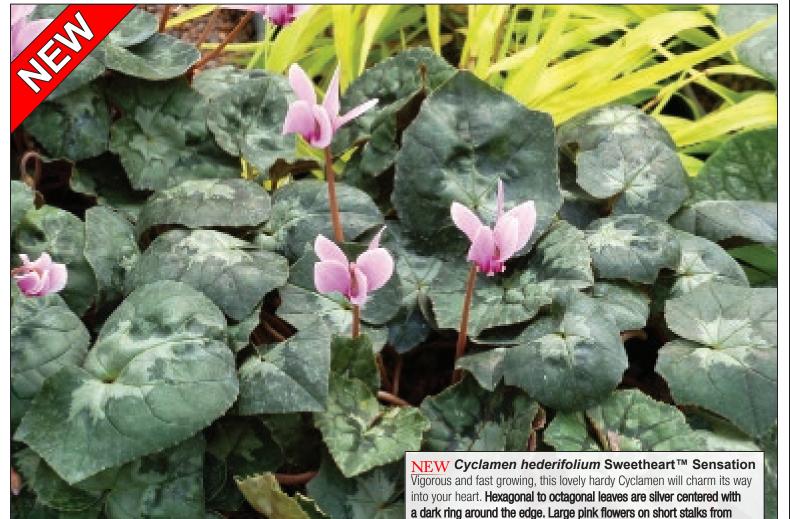

# Cyclamen Sweetheart<sup>™</sup> Series

You'll love our Sweetheart<sup>™</sup> Cyclamen Series. All feature spectacular flowers and very showy foliage. You would grow the Sweetheart<sup>™</sup> Series of Cyclamen even if they didn't flower! - The leaves are that nice. Z 4-9 ☆ ▶ ♠ 🏶

# **Growing Tips**

- Cool season selling companion to Hellebores, Pulmonaria and Primroses
- Grow cool, 40° to 60° F
- No PGRs, lighting or shading required
- Low fertility rates: 50 to 100 ppm N
- Sold in 30 cells to finish fast

# Finish Time For A 5-6" Container

| Buy In    | December | January | February |
|-----------|----------|---------|----------|
| To Finish | March    | April   | May      |

NEW Cyclamen hederifolium Sweetheart™ Flame Remarkable arrowhead-shaped leaves are beautifully marked with bands of silver flecked with green. A flame pattern can be seen in the center of the unusual leaves. White flowers on short stalks appear from August through November. 4/18/6