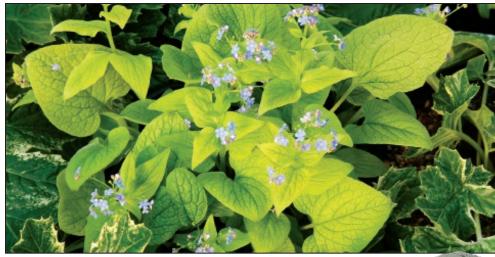

BRUNNERA 'DIANE'S GOLD'

**Brunnera macrophylla** 'Diane's Gold' PPAF PVR (Lesch) A chartreuse Brunnera that holds its color all summer. Steve Lesch found this amazing seedling in his friend Diane's garden. It has proven to be dwarf and stable in his garden in Madison, Wisconsin for 6 years. We were impressed with how well and how evenly it held its chartreuse color through the summer. Looks equally good in the shade border or nursery container. **Very showy in bloom with its sky blue flowers.** Z 4-9 ▶ ● ♠ 12/24/17