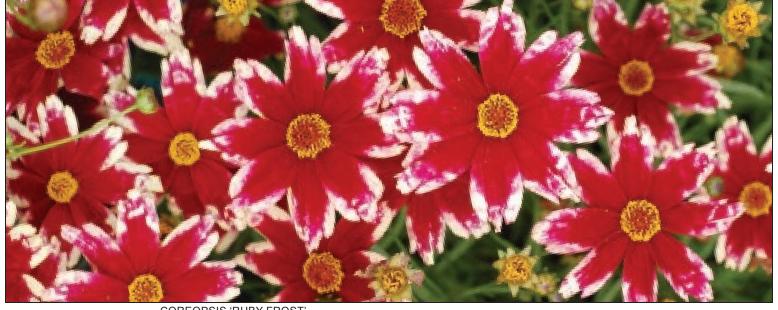

# Coreopsis Hardy Jewel<sup>™</sup> Series

COREOPSIS 'CITRINE

COREOPSIS 'CITRINE'

COREOPSIS 'RUBY FROST

### Coreopsis 'Ruby Frost' PPAF PVR

Large, deep ruby flowers are fringed with a collar of frosty white. Plant habit is choice, with its flowers held up elegantly. This plant has been prominently featured in Birds & Blooms Magazine. In fact, it was named by the readers in a contest. Truly a colorbreakthrough in the world of Coreopsis. Z 6-9 🔆 🕸 16/32/26