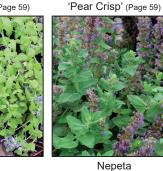

## NEW Heuchera 'Pear Crisp' PPAF PVR

Take the warm yellow of sun-ripened pears and apply a tight ruffle and you have 'Pear Crisp.' Mounds are quite tight and are a wonderful object of interest in a container or at the front of the border. Z 4-9 ▶ ● 👫 🥐 🕸 7/10/13