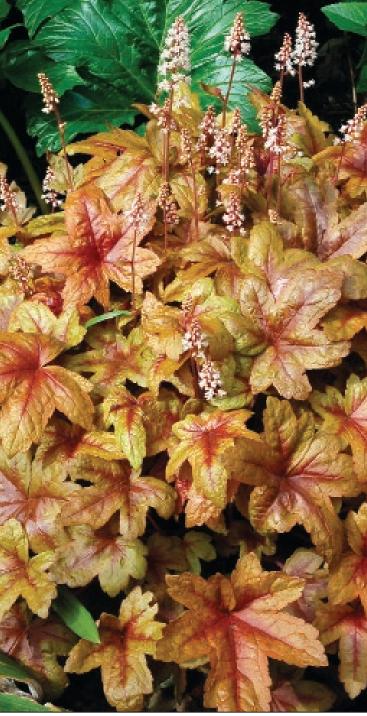

Heucherella - Our Heucherella breeding dramatically enhances the best characteristics of two genera: Heuchera and Tiarella. Our goals for these plants were incredible color for every season; many are enhanced by the cold of fall and winter! Our Heucherella stand up to heat and humidity, blistering cold, and blazing sun. Heucherella are more tolerant of adverse conditions than either parent and resist disease, insects, and deer. The world's first trailing Heucherella, the Falls<sup>TM</sup> Series, is the ultimate in Heucherella breeding showing heat and humidity tolerance, cold tolerance, as well as four seasons of great color. They are usable as a groundcover or hanging basket that competes with Sweet