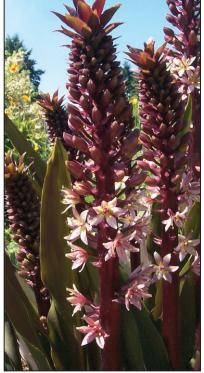

## Eucomis comosa 'Oakhurst'

Strapping, upright brilliant burgundy foliage and purple, pineapple-like flowers adorn

the plant. Originally found in a San Diego Nursery, this deep-purple leafed novelty has loved blazing sun there for nearly 20 years. We were totally amazed to see plants in an Indianapolis garden not only thriving, but actually reseeding! Wow! It has a stately and exotic look and it combines well in mixed containers. Also, it lasts an amazing **21** days as a cut flower! Z 5-10 🔅 🕨 🐆 24/20/32