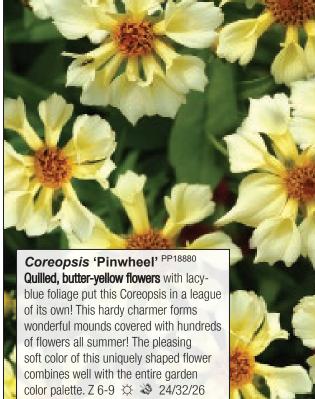

ed, butter-yellow flowers. Flowers form a mid-height canopy of color, which changes as the season progresses. Cooler temperatures of fall tint the flowers a strawberry-pink. Continuous flower production and vigorous growth have made 'Autumn Blush' destined to become one of American gardeners' avorite plants. Z 5-9 🔅 💐 24/32/26

# Coreopsis Hardy<sup>™</sup> Series



Coreopsis 'Moonlight' PP20009 PVR 'Moonlight' blooms continuously for 3 to 4 months. Each plant has over 150 2" pastelyellow flowers which change color to peach in cool weather. Z 6-9 🔅 🕸 15/25/17

🔅 = Full Sun 🕽 = Partial Shade 🗢 = Shade x/x/x = Foliage Ht./Foliage Spread/Flowering Ht. in inches 🛱 = Fragrant 🏷 = Cut Flower 😻 = Butterfly 🐐 = Hummingbird 🗟 = House Plant 🌢 = Deer Resistant 🥊 = Drought Tolerant 🕸 = Winter Color





16

# Coreopsis Hardy<sup>™</sup> Series





# Coreopsis Punch<sup>™</sup> Series

Coreopsis - The answer to a boring Mum market. Offer your customers an exciting and unique option with a look like a compact summer chrysanthemum. Our Punch<sup>™</sup> Series of Coreopsis displays a fresh flush of brilliant color during the long days of summer into fall. These are easy to grow annuals with a compact habit. They create ideal

dollops of color in the garden. These will bloom 'til frost in containers, colorful borders and mixed plantings.

## **Coreopsis Punch<sup>™</sup> Series** Z 9-10 🔆 🕸

All Punch<sup>™</sup> Series Coreopsis are massive bloomers in hot colors!

Coreopsis 'Fruit Punch' PPAF PVR A delicious two-toned Coreopsis with a light pink edge and a red eye. Forms a low mound. V