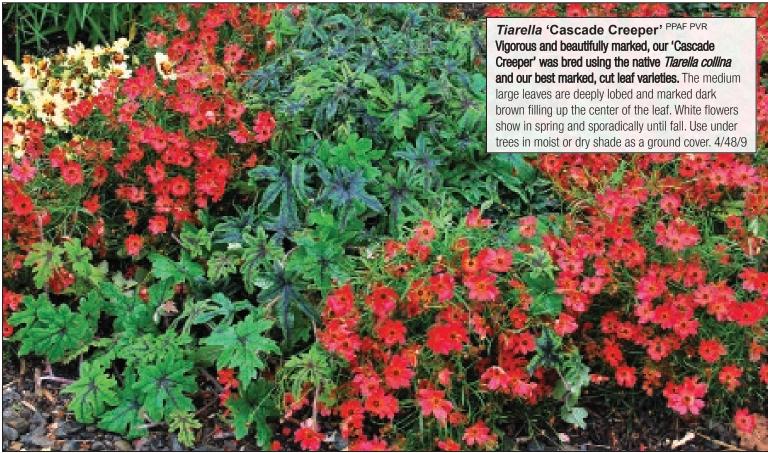

Tiarelias - Bred to provide a full season of interest with highly contrasting dark centered leaves which can glow orange in the fall and winter. Our new trailers are bred for use in dry shade and have been grown beautifully as a component in hanging baskets. Use them as an alternative to ivy! Our new 'Pacific Crest' and 'Sunset Ridge' Tiarellas carry glossy, well-marked leaves on strong vigorous plants.