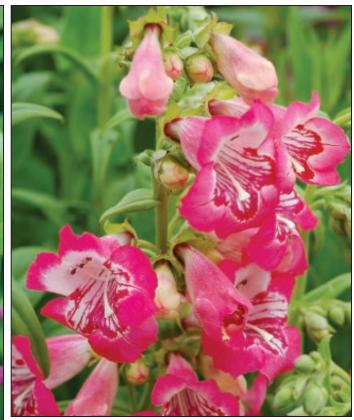

ly low habit makes this plant a natural choice for borders or along garden paths. Very easy to grow if given sun and good drainage. Drought tolerant and deer resistant. Z 6-9 🔅 🤻 🕸 🕊 🌢 6/32/8

#### **EW Nepeta 'Purple Haze'** PPAF PVR

'Purple Haze' forms a silver mat with purple blue flowers spikes that look like Buddleias. The plants are blooming and **clean looking all summer long**. No maintenance because they never gets messy! andscapers will love this one. Can be used in the front of borders and mixed beds, as a ground cover on banks, in a rock garden, or in a container. A favorite of the breeders here. Z 6-9 🔆 🕸 4/30/7



NEPETA

**'PURPLE HAZE** 

NEPETA 'LIMELIGHT

NEPETA 'PURPLE HAZE'





# Penstemon Taffy<sup>™</sup> Series



PENSTEMON 'BLUEBERRY TAFFY



NEPETA 'BLUE DRAGON



PENSTEMON 'STRAWBERRY TAFF' Each member of this Series is typified by vigorous upright clumps of glossy foliage which erupt in strong spikes. This Series differs from what's on the market by the amazing bloom period and the strong lateral growth from the base. These charmers bloomed here from June until hard frost

in December! Deadheading is not required. Drainage and reasonably fertile soil are helpful in keeping these plants perennial.

Z 7-9 🔆 🤻 🖑 🌢 🦒

Penstemon 'Blueberry Taffy' PPAF PVR Strong spikes of immense, wide, light purple flowers. Each flower is laced with red purple guidelines. Hummingbirds fell in love with this plant in our garden. 18/18/28

Penstemon 'Grape Taffy' PPAF PVR Huge flower spikes hold large, contrasting purplered flowers with clear white throats. New spikes