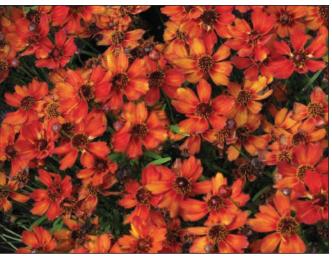

COREOPSIS 'CHERRY PIE'

'Cherry Pie' makes a cushiony mound covered with small, deep red daisies with overlapping petals. A perfect habit! Works well in the front of the border in a full sun location. No pits in this pie! Z 9-11 🔅 🕸 5/20/7

### Coreopsis 'Pineapple Pie' PPAF PVR

Coreopsis 'Pineapple Pie' forms a low growing mound with **numerous red-eyed, golden** yellow flowers. Very free flowers from early summer to fall. Great in containers, mixed beds, or borders. Never had Pineapple Pie? You should give it a try! Z 9-11 🌣 👋 5/20/7

### Coreopsis 'Pumpkin Pie' PPAF PVR

Coreopsis 'Pumpkin Pie' forms a low growing mound with many red-eyed, pumpkin orange flowers. Very free flowering, flowers from early summer to fall. Pumpkin Pie is good for three seasons – it's not just for Fall anymore. Great in containers, mixed beds, or borders. Z 9-11 🔅 📽 5/20/7