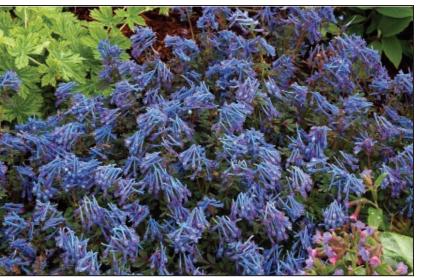

Corydalis curviflora var. rosthornii 'Blue Heron' (Heronswood Nursery) Our darkest blooming Corydalis features the largest flowers in our collection! Dark gentian-blue flowers float atop stunning red stems and are enhanced by the blue-green foliage. This form bloomed all spring and summer for us in Oregon. A marvelous Corydalis collected in Sichuan, China by Mr. Dan Hinkley himself! Will go summer dormant if it is kept too dry or hot. Z 6-8 **b e i** 8/10/9