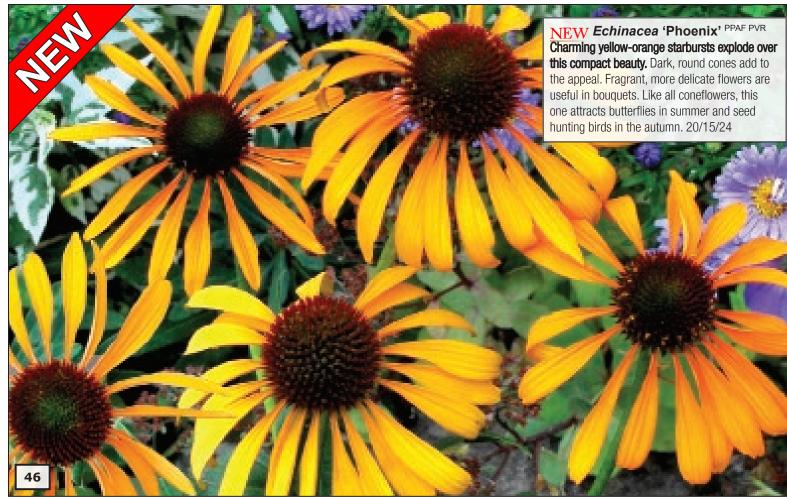

Our breeding crew has been responsible for introducing coneflowers that have taken the world by storm!

USDA

tennesseensis

| র্থ | న్లో      | - Alan               | Owo | - AIIO       | MIC          | 10           | CUE          | cylent | 405 | 410m                     | 4 ON INC | \$           |
|-----|-----------|----------------------|-----|--------------|--------------|--------------|--------------|--------|-----|--------------------------|----------|--------------|
| 32  | Echinacea | 'Aloha'              | -   | -            | -            | $\checkmark$ | $\checkmark$ | Medium | -   | Apricot                  | 4        | -            |
| 40  | Echinacea | 'Amazing Dream'      | -   | $\checkmark$ | $\checkmark$ | -            | $\checkmark$ | Medium | -   | Fuschia Pink             | 2¾       | -            |
| 45  | Echinacea | 'Coral Reef'         | -   | -            | -            | $\checkmark$ | $\checkmark$ | Long   | -   | Double Dark Orange/Coral | 3        | $\checkmark$ |
| 44  | Echinacea | 'Cranberry Cupcake'  | ~   | -            | -            | -            | ~            | Medium | Yes | Pink                     | 3½       | $\checkmark$ |
| 40  | Echinacea | 'Daydream'           | -   | $\checkmark$ | ✓            | -            | ~            | Medium | -   | Butter Yellow            | 3        |              |
| 45  | Echinacea | 'Firebird'           | -   | $\checkmark$ | -            | -            | $\checkmark$ | Medium | -   | Red Bicolor              | 3½       |              |
| 32  |           | 'Flame Thrower'      | -   | -            | -            | $\checkmark$ | $\checkmark$ | Long   | -   | Red Orange/Yellow        | 4        | -            |
| 33  |           | 'Fragrant Angel'     | -   | -            | -            | $\checkmark$ | $\checkmark$ | Long   | -   | White                    | 5        |              |
| 36  |           | 'Green Eyes'         | -   | -            | $\checkmark$ | -            | $\checkmark$ | Long   | -   | Dark Pink/Green          | 5        | -            |
| 46  |           | 'Gum Drop'           | -   | -            | -            | $\checkmark$ | $\checkmark$ | Long   | -   | Double Deep Pink/Pink    | 4        | 1            |
| 41  |           | 'Heavenly Dream'     | -   | -            | $\checkmark$ | -            | $\checkmark$ | Medium | Yes | White                    | 4        | - (          |
| 33  |           |                      | -   | -            | -            | $\checkmark$ | ~            | Long   | -   | Light Pink               | 4½       | -            |
| 34  |           |                      | -   | -            | -            | $\checkmark$ | $\checkmark$ | Long   | -   | Orange Red               | 5        | -            |
| 44  |           |                      | ×   | -            | -            | -            | -            | Short  | Yes | Dark Pink                | 2¾       | -            |
| 44  | Echinacea | 'Little Angel'       | ✓   | -            | -            | -            | -            | Short  | Yes | White                    | 3        | -            |
| 38  |           | 'Mac 'n' Cheese'     | -   | -            | ✓            | -            | ~            | Medium | -   | Yellow Gold              | 4½       | -            |
| 47  | Echinacea | 'Mama Mia'           | -   | -            | $\checkmark$ | -            | -            | Tall   | -   | Multi color              | 3½       | -            |
| 35  |           | 'Maui Sunshine'      | -   | -            | -            | $\checkmark$ | ~            | Long   | -   | Clear Yellow             | 5        | -            |
| 33  | Echinacea | 'Merlot'             | -   | -            | -            | $\checkmark$ | ~            | Long   | -   | Dark Pink/Red            | 5        | -            |
| 37  |           | 'Now Cheesier'       | -   | $\checkmark$ | $\checkmark$ | -            | $\checkmark$ | Medium | -   | Cheesy Yellow            | 3        | -            |
| 46  | Echinacea | 'Phoenix'            | -   | -            | $\checkmark$ | -            | $\checkmark$ | Medium | -   | Yellow with orange tinge | 3        | -            |
| 36  |           |                      | -   | $\checkmark$ | -            | -            | ~            | Medium | Yes | White                    | 4½       | -            |
| 34  | Echinacea | 'Quills and Thrills' | -   | -            | $\checkmark$ | -            | -            | Medium | -   | Quilled pink             | 4        | -            |
| 38  | Echinacea | 'Raspberry Tart'     | -   | $\checkmark$ | -            | -            | $\checkmark$ | Short  | Yes | Magenta                  | 3        | -            |
| 35  | Echinacea | 'Ruby Giant'         | -   | -            | -            | ✓            | $\checkmark$ | Long   | -   | Dark Pink/Red            | 5        | -            |
| 39  |           | 'Satin Nights'       | ×   | -            | -            | -            | -            | Short  | Yes | Pink                     | 3        | -            |
| 42  | Echinacea | 'Secret Desire'      | -   | -            | ✓            | -            | $\checkmark$ | Medium | -   | Multi color              | 3½       | $\checkmark$ |
| 42  | Echinacea | 'Secret Joy'         | -   | -            | $\checkmark$ | -            | $\checkmark$ | Medium | -   | Butter Yellow            | 3½       | $\checkmark$ |
| 42  | Echinacea | 'Secret Lust'        | -   | -            | ✓            | -            | $\checkmark$ | Medium | -   | Clear Orange             | 3½       | $\checkmark$ |
| 43  | Echinacea | 'Secret Passion'     | -   | -            | $\checkmark$ | -            | $\checkmark$ | Medium | -   | Salmon Pink              | 3        | $\checkmark$ |
| 43  |           | 'Secret Pride'       | -   | -            | $\checkmark$ | -            | $\checkmark$ | Medium | -   | White                    | 3½       | $\checkmark$ |
| 43  |           | 'Secret Romance'     | -   | -            | $\checkmark$ | -            | $\checkmark$ | Medium | -   | Soft Pink                | 3½       | $\checkmark$ |
| 41  |           | 'Tangerine Dream'    | -   | -            | $\checkmark$ | -            | $\checkmark$ | Medium | -   | Clear Orange             | 4        | -            |
| 35  | Echinacea | 'Tiki Torch'         | -   | -            | -            | $\checkmark$ | $\checkmark$ | Long   | -   | Dark Orange              | 4½       | -            |
| 38  | Echinacea | 'Tomato Soup'        | -   | -            | ✓            | -            | $\checkmark$ | Medium | -   | Red                      | 6        | -            |