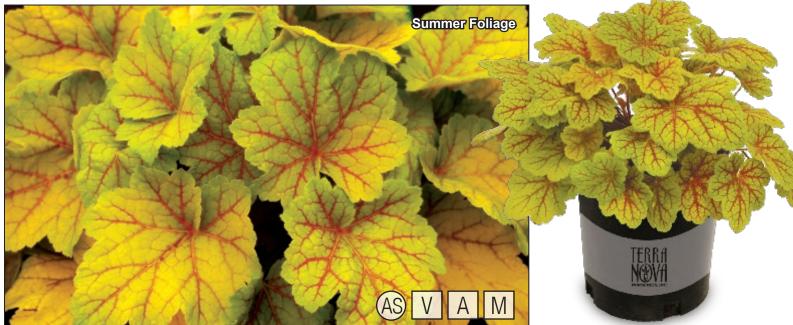

HEUCHERA 'AUTUMN LEAVES'

Heuchera 'Autumn Leaves' PPAF PVR Truly a four-seasons plant, 'Autumn Leaves' changes its personality as the days grow longer. Mid-sized leaves of red in the spring, taupe in summer, and ruby red in the fall, put on a show in any season. The H. villosa and H. americana parentage will help with heat and humidity tolerance. Try this plant in fall containers with mums and kale. Z 4-9 ▶ 🍀 🌱 🏶 8/15/18

HEUCHERA 'AUTUMN LEAVES'

Heuchera 'Amber Waves' PP13348 EU11455

The light rose-colored flowers are secondary to the **STUNNING, ruffled, ambergold foliage which is brightest in spring**. We had a designer grab our plant and hold it up to every colored foliage plant in the nursery and... it worked. We have discovered the "NEW neutral." Z 4-9  $\blacktriangleright$  • \* 8/17/14