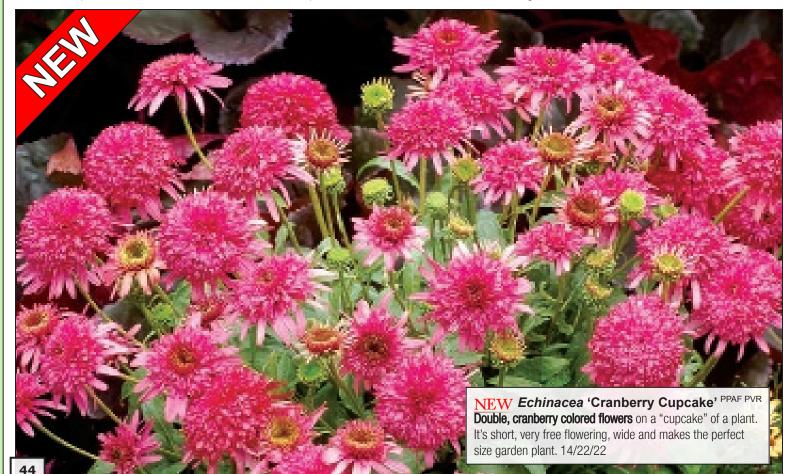

Our breeding crew has been responsible for introducing coneflowers that have taken the world by storm!

USDA

tennesseensis

| র্থ | న్లో      | - Alan               | Owo | - AIIO       | MIC          | 10           | CUE          | cylent | 405 | 410m                     | 4 ON INC | \$           |
|-----|-----------|----------------------|-----|--------------|--------------|--------------|--------------|--------|-----|--------------------------|----------|--------------|
| 32  | Echinacea | 'Aloha'              | -   | -            | -            | $\checkmark$ | $\checkmark$ | Medium | -   | Apricot                  | 4        | -            |
| 40  | Echinacea | 'Amazing Dream'      | -   | $\checkmark$ | $\checkmark$ | -            | $\checkmark$ | Medium | -   | Fuschia Pink             | 2¾       | -            |
| 45  | Echinacea | 'Coral Reef'         | -   | -            | -            | $\checkmark$ | $\checkmark$ | Long   | -   | Double Dark Orange/Coral | 3        | $\checkmark$ |
| 44  | Echinacea | 'Cranberry Cupcake'  | ~   | -            | -            | -            | ~            | Medium | Yes | Pink                     | 3½       | $\checkmark$ |
| 40  | Echinacea | 'Daydream'           | -   | $\checkmark$ | ✓            | -            | ~            | Medium | -   | Butter Yellow            | 3        |              |
| 45  | Echinacea | 'Firebird'           | -   | $\checkmark$ | -            | -            | $\checkmark$ | Medium | -   | Red Bicolor              | 3½       |              |
| 32  |           | 'Flame Thrower'      | -   | -            | -            | $\checkmark$ | $\checkmark$ | Long   | -   | Red Orange/Yellow        | 4        | -            |
| 33  |           | 'Fragrant Angel'     | -   | -            | -            | $\checkmark$ | $\checkmark$ | Long   | -   | White                    | 5        |              |
| 36  |           | 'Green Eyes'         | -   | -            | $\checkmark$ | -            | $\checkmark$ | Long   | -   | Dark Pink/Green          | 5        | -            |
| 46  |           | 'Gum Drop'           | -   | -            | -            | $\checkmark$ | $\checkmark$ | Long   | -   | Double Deep Pink/Pink    | 4        | 1            |
| 41  |           | 'Heavenly Dream'     | -   | -            | $\checkmark$ | -            | $\checkmark$ | Medium | Yes | White                    | 4        | - (          |
| 33  |           |                      | -   | -            | -            | $\checkmark$ | ~            | Long   | -   | Light Pink               | 4½       | -            |
| 34  |           |                      | -   | -            | -            | $\checkmark$ | $\checkmark$ | Long   | -   | Orange Red               | 5        | -            |
| 44  |           |                      | ×   | -            | -            | -            | -            | Short  | Yes | Dark Pink                | 2¾       | -            |
| 44  | Echinacea | 'Little Angel'       | ✓   | -            | -            | -            | -            | Short  | Yes | White                    | 3        | -            |
| 38  |           | 'Mac 'n' Cheese'     | -   | -            | ✓            | -            | ~            | Medium | -   | Yellow Gold              | 4½       | -            |
| 47  | Echinacea | 'Mama Mia'           | -   | -            | $\checkmark$ | -            | -            | Tall   | -   | Multi color              | 3½       | -            |
| 35  |           | 'Maui Sunshine'      | -   | -            | -            | $\checkmark$ | ~            | Long   | -   | Clear Yellow             | 5        | -            |
| 33  | Echinacea | 'Merlot'             | -   | -            | -            | $\checkmark$ | ~            | Long   | -   | Dark Pink/Red            | 5        | -            |
| 37  |           | 'Now Cheesier'       | -   | $\checkmark$ | $\checkmark$ | -            | $\checkmark$ | Medium | -   | Cheesy Yellow            | 3        | -            |
| 46  | Echinacea | 'Phoenix'            | -   | -            | $\checkmark$ | -            | $\checkmark$ | Medium | -   | Yellow with orange tinge | 3        | -            |
| 36  |           |                      | -   | $\checkmark$ | -            | -            | ~            | Medium | Yes | White                    | 4½       | -            |
| 34  | Echinacea | 'Quills and Thrills' | -   | -            | $\checkmark$ | -            | -            | Medium | -   | Quilled pink             | 4        | -            |
| 38  | Echinacea | 'Raspberry Tart'     | -   | $\checkmark$ | -            | -            | $\checkmark$ | Short  | Yes | Magenta                  | 3        | -            |
| 35  | Echinacea | 'Ruby Giant'         | -   | -            | -            | ✓            | $\checkmark$ | Long   | -   | Dark Pink/Red            | 5        | -            |
| 39  |           | 'Satin Nights'       | ×   | -            | -            | -            | -            | Short  | Yes | Pink                     | 3        | -            |
| 42  | Echinacea | 'Secret Desire'      | -   | -            | ✓            | -            | $\checkmark$ | Medium | -   | Multi color              | 3½       | $\checkmark$ |
| 42  | Echinacea | 'Secret Joy'         | -   | -            | $\checkmark$ | -            | $\checkmark$ | Medium | -   | Butter Yellow            | 3½       | $\checkmark$ |
| 42  | Echinacea | 'Secret Lust'        | -   | -            | ✓            | -            | $\checkmark$ | Medium | -   | Clear Orange             | 3½       | $\checkmark$ |
| 43  | Echinacea | 'Secret Passion'     | -   | -            | $\checkmark$ | -            | $\checkmark$ | Medium | -   | Salmon Pink              | 3        | $\checkmark$ |
| 43  |           | 'Secret Pride'       | -   | -            | $\checkmark$ | -            | $\checkmark$ | Medium | -   | White                    | 3½       | $\checkmark$ |
| 43  |           | 'Secret Romance'     | -   | -            | $\checkmark$ | -            | $\checkmark$ | Medium | -   | Soft Pink                | 3½       | $\checkmark$ |
| 41  |           | 'Tangerine Dream'    | -   | -            | $\checkmark$ | -            | $\checkmark$ | Medium | -   | Clear Orange             | 4        | -            |
| 35  | Echinacea | 'Tiki Torch'         | -   | -            | -            | $\checkmark$ | $\checkmark$ | Long   | -   | Dark Orange              | 4½       | -            |
| 38  | Echinacea | 'Tomato Soup'        | -   | -            | ✓            | -            | $\checkmark$ | Medium | -   | Red                      | 6        | -            |