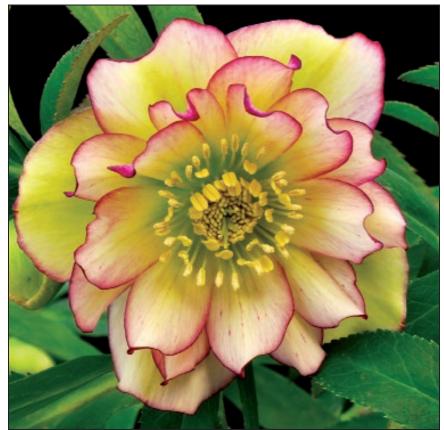

#### Peppermint Ice

These large, double, pink picotees are so sweet! Flowers are a fluffy, light pink with a rim of darker pink edging. Dark pink on the back of the tepals adds to the appeal.