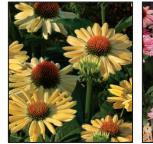

Gaillardia - Bask in the glow of our new Sun<sup>TM</sup> Series Gaillardia; they are bred to be compact, tough, effusively blooming, flowering machines in brilliant colors.

Echinacea - Rapidly becoming some of our most popular perennials, these coneflowers were bred for higher crown count, shorter habits, and fantastic vigor. We have combined the most admired characteristics of this genus into a complete range of non-fading colors and self branching habits. Breeding achievements include strong stems for cut flowers and vivid, complete color palettes. We've bred a complete range for container, garden and cut flower use. Terra Nova® is proud to introduce the astounding, new colored doubles in our Secret<sup>TM</sup> Series. Some exciting solo acts are 'Quills and Thrills', 'Phoenix', 'Mama Mia' (a color shifter) and 'Now Cheesier', a vigorous cheddar yellow. We have also added two new colors to our Dream<sup>™</sup> Series.