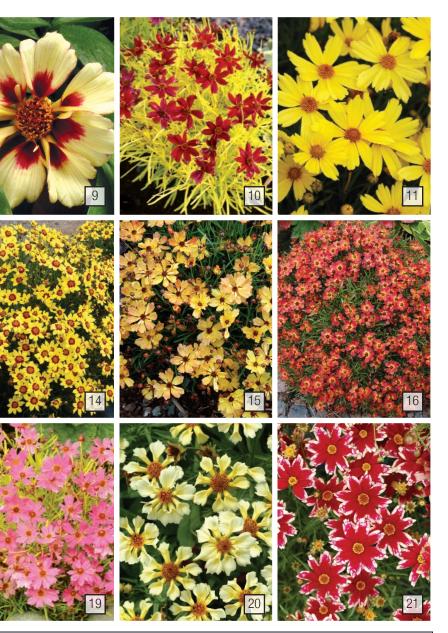

# **Coreopsis Breeding**

We have been working overtime to produce a startling range of new colors to the Coreopsis world. Twenty two varieties may spin your head, so we've simplified the selection process by offering these plants in five different Series: Our Hardy<sup>™</sup> Series ranges from white to cranberry-

20" to 28" wide. All Coreopsis require excellent drainage.

red and offers zone 6 hardiness. Our Punch™ Series offers six months of color, and ranges from yellow to white-rimmed cerise. These are offered as "Temperennials". The Lemonades<sup>™</sup> have remarkable gold foliage contrasting with flowers which range from pink to red. Our Pie<sup>™</sup> Series ranges from the extraordinary, ultra-compact 'Little Penny' to the vivid red-flowered 'Cherry Pie'. For the landscape, the Jewel<sup>™</sup> Series offers hardy, jewel-toned flowers of large size with plants that are well branched and

JSDA

auriculata

verticillata

USDA

## lanceolata

JSDA rosea

Hardy<sup>™</sup> Series

Compact plants don't flop open Strong, vibrant colors

vear

## Punch<sup>™</sup> Series

- 6 months of color! Take that, Mum!
- pot-crop programs in the last decade

## Lemonade<sup>™</sup> Series

 Amazing, bright lemon-gold foliage • Flashy contrasting flower colors - a definite impulse sale • A real bright spot in a mixed container Great habit is self cleaning

## Pie<sup>™</sup> Series

- Extended color range, some with
- Knockout habit, self cleaning, low maintenance
- Garden gems! Rock hardy, with stunning beauty • Easy care, worry free garden plants

🔅 = Full Sun 🕨 = Partial Shade 🗶 = Shade x/x/x = Foliage Ht./Foliage Spread/Flowering Ht. in inches 🖗 = Fragrant 🦒 = Cut Flower 💐 = Butterfly 🐐 = Hummingbird 🗇 = House Plant 🌢 = Deer Resistant 🧚 = Drought Tolerant 🏶 = Winter Color