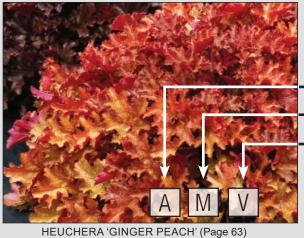

# Our Heuchera varieties thrive in all conditions

- americana
- micrantha
- villosa
- (A) americana
- (V) villosa
- (M) micrantha
- (C) cylindrica
- (S) sanguinea

HEUCHERA 'MIDNIGHT BAYOU' (Page 71)

Front & Center All Star Landscape Northern Landscape

Brassy, billowy and bold! Casually ruffled and ever-changing: peach to coral, to toasted copper and rose. Heuchera 'Ginger Peach' is perhaps the fastest growing Heuchera in the garden. Very neat habit, without formality, always changing colors, always interesting. Slow to flower, as neat as a pin for years! Z 4-9 🔆 🕨 🤻 🕸 🥐 🏶 10/24/18