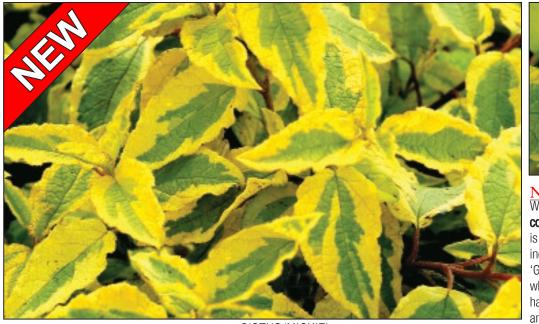

CISTUS 'MICKIE'

NEW Cistus hybridus 'Mickie' PPAF (Pavlich) What a show! It's like a brilliant gold-edged, evergreen coleus! It has brilliant gold variegated foliage which is punctuated by clear white flowers that are two inches across. More compact and more stable than 'Gold Prize'. This plant has a nice, low-mounding habit which makes it a great color spot for the landscape. It has survived some brutal NW winters! Named for one amazing lady! Z 7-10 ☆ 🌢 4 🛠 🏶 18/30/18