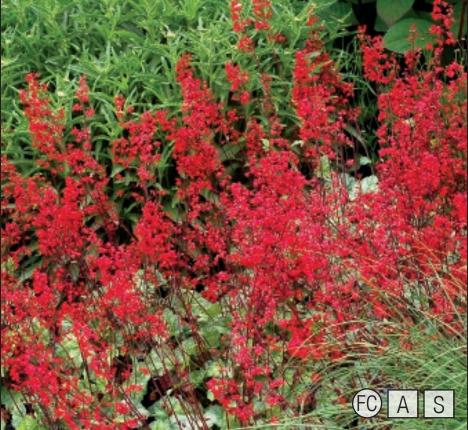

era 'Fire Chief' PPAF PVR Mid-sized leaves of glowing wine red make a gorgeous medium sized mound. These are topped with bicolored pink and white flowers on dark red stems. Foliage turns a little browner in the winter, but otherwise holds its wine red color. Blooms continuously spring, summer, and fall like H. 'Paris'. You'll need to call the Fire Chief when you see this one! Z 4-9 ☆ ▶ 🦊 🍣 🕊 🟶 9/15/18





#### HEUCHERA 'FIRE CHIEF'

# LSSLVAM

Heuchera 'Georgia Peach' PP19375 EU25281 Bred for heat and humidity tolerance. In spring peach colored leaves with a showy silver overlay accent the lush habit. Foliage color intensifies to rose purple with a decorative frosted veil in fall and winter. Great landscape specimen for North America. Z 4-9 🔅 🕨 🤻 🕉 🥐 🏶 14/24/30



HEUCHERA 'LIME RICKEY'



HEUCHERA 'LIPSTICK'

70



HEUCHERA 'GREEN SPICE' Heuchera americana 'Green Spice'

A top-seller around the world and great in the shade! Much more color contrast and more vigorous than Heuchera 'Beauty Color'. Its dark gray-edged silver leaves with red venation are smoother and brighter, bigger, and better. Exceptional fall color, which we label as "pumpkin, neon orange." Z 4-9 🕨 🗢 🥐 🏶 9/16/28

Heuchera 'Lime Rickey' PP16210 EU17451 Consistently one of our top selling Heuchera. Lime-green to chartreuse ruffled foliage provides multiseasonal interest in both gardens and mixed containers. This refreshing color is the perfect contrast plant allowing it to play well with others. A vigorous grower which is topped with thousands of small pure white flowers in spring.

Z 4-9 ▶ 🤻 🕸 🕊 🕸 8/18/17