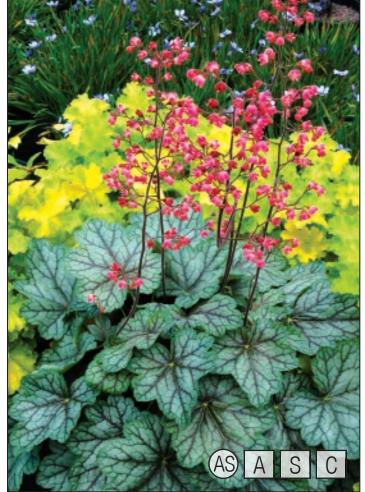

# Heuchera Characteristics

AS

AS

-

USDA

Amber

Green/Veil

Х χ

Our customers asked us to end the confusion of what Heuchera are best for their climate and region. To meet this challenge we developed the following "Key to your success with Heuchera."

• (FC) - Front & Center -Rebloomers with a smaller. tighter habit that is great for

smaller pot sizes or the front of the border

- (AS) All Star Medium stature, multipurpose, can be used in all situations
- (LS) Landscape Largest plants that are more spreading and suitable for landscape applications
- (NL) Northern Landscape Large landscape plant good for the northern climates, mostly ruffled
- (SL) Southern Landscape Large landscape plant, most with H. villosa breeding, good in heat and humidity