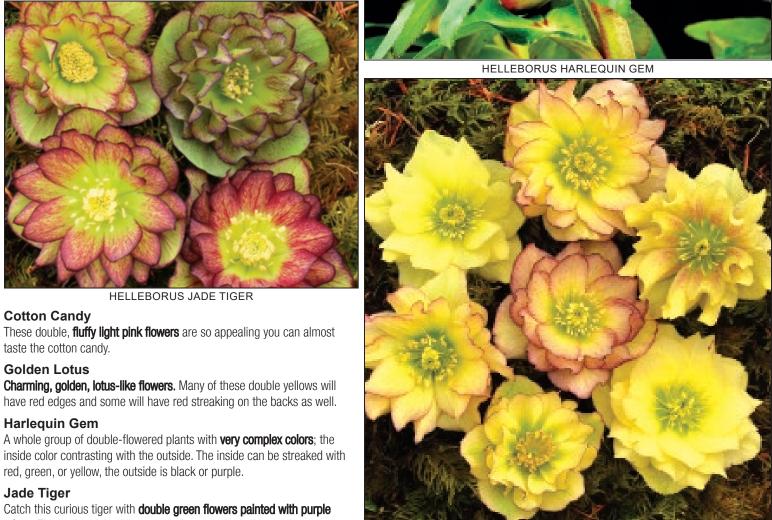

# Hellebore Winter Jewels<sup>™</sup> Double Strains

We consider Marietta O'Byrne to be the best Hellebore hybridizer in the world. This year, we are proud to offer for the first time, her **very large**, Winter Jewels<sup>™</sup> double flowered strains in individual colors rather than as mixes. To ensure your success with these shade tolerant and deer resistant items, we're offering these in 30 cell jumbo plugs. Limited quantities.

Helleborus x hybridus Winter Jewels™ (Double Lenten Rose) - Z 5-8 🔅 🕨 ● 🌢 👆 🕊 12/24/14

HELLEBORUS AMBER GEM

amethyst-rose double flowers, which last many weeks in the winter and early spring. Amethyst flowers margined in pink are amazing to see **Berry Swirl** 

Amber Gem

**NEW Amethyst Gem** 

Yummy **double orchid shades**, some with a creamy-white center HELLEBORUSBERRYSWIRL kissed with orchid edging.

HELLEBORUS AMETHYST GEM

red like a ripe apricot. Perhaps the rarest of colors in Hellebores.

Another addition to the O'Byrne jewel box of Hellebores; now world

renowned for their exquisite breeding, Amethyst Gem has exciting

A double apricot dream! Blooms are yellow infused and blushed with

**Actual Bloom Size** 

# Hellebore Winter Jewels<sup>™</sup> Double Strains

edges. The backs of the flowers are often streaked with purple.

😻 = Butterfly 🐐 = Hummingbird 🗟 = House Plant 🌢 = Deer Resistant 🥊 = Drought Tolerant 🕸 = Winter Color

HELLEBORUS BERRY SWIRL

HELLEBORUS GOLDEN LOTUS 🔅 = Full Sun 🕨 = Partial Shade 🗢 = Shade x/x/x = Foliage Ht./Foliage Spread/Flowering Ht. in inches 😺 = Fragrant 🍾 = Cut Flower

# Hellebore Winter Jewels<sup>™</sup> Double Strains

HELLEBORUS PAINTED DOUBLES

HELLEBORUS PEPPERMINT ICE

#### Onyx Odyssey

Take a dark voyage into the world of **double slate, purple and black flowers**. Long lasting bloom color, which doesn't fade to green, makes this strain a better value in the retail store. Flowers last for <u>months</u>.

#### Painted Doubles

Like an artistic painted masterpiece, this white double is adorned with red brush marks.

#### Peppermint Ice

These large, double, pink picotees are so sweet! Flowers are a fluffy, light pink with a rim of darker pink edging. Dark pink on the back of the tepals adds to the appeal.

# Hellebore Winter Jewels<sup>™</sup> Double Strains

HELLEBORUS ONYX ODYSSEY