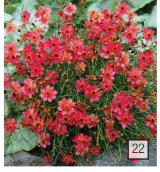

## **Coreopsis Punch<sup>™</sup> Series** Z 9-10 🔆 🕸

All Punch<sup>™</sup> Series Coreopsis are massive bloomers in hot colors!

Coreopsis 'Fruit Punch' PPAF PVR A delicious two-toned Coreopsis with a light pink edge and a red eye. Forms a low mound. Very free flowers cover the foliage. Blooms all summer. A new addition to our popular Punch<sup>™</sup> Series. 10/13/18

Coreopsis 'Rum Punch' PP18889 EU25411 (The lvy Farm)

Massive quantities of fruity watermelon-pink flowers are good enough to drink. 12/18/14

COREOPSIS 'LEMON PUNCH'

Coreopsis 'Lemon Punch' PP19081 EU25413 (patented as RP 4) (The lvy Farm/Terra Nova®) Soft yellow flowers are lightly fluted and kissed with rose-pink. Lacy foliage provides a nice background for the one-inch blooms. 12/18/12

# Coreopsis Punch<sup>™</sup> Series

Coreopsis 'Mango Punch' PP18475 EU25414 (patentedas RP 5) (The Ivy Farm/Terra Nova®)

Luscious petals of mango-orange with a red overlay. One of the most admired plants in our Coreopsis trials due to its truly unique color. A consumer favorite. 12/18/12