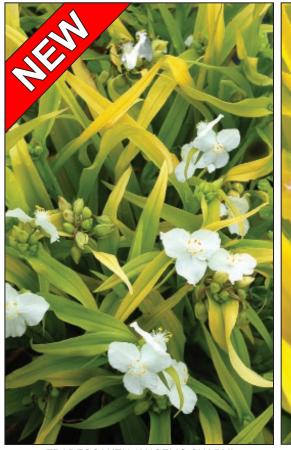

Tradescantia - The Charm<sup>™</sup> Series of Tradescantia looks better in the garden and in pots than traditional types. Our breeding has expanded the color range. increased the flower count, improved sun-tolerance, and removed the ''floppy" as seen in old 'Sweet Kate'.