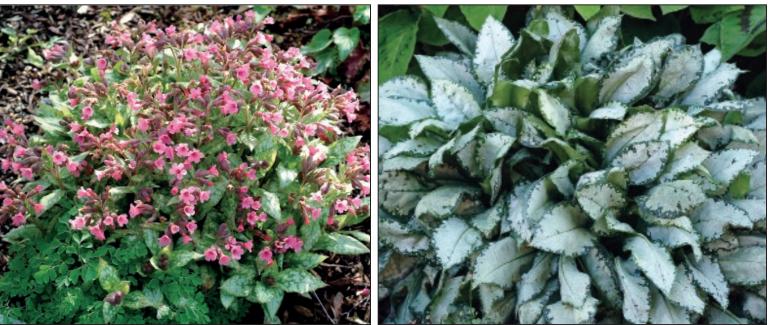

r/>sharply pointed, very upright foliage. P. longifolia breeding.☆ ● ◆ ● ◆ ● ◆ ● ◆ 12/25/13

Pulmonaria 'Silver Bouquet' PP20059 EU24135 The best breeding, guided by the best feedback from nursery owners and consumers went into the production of Pulmonaria 'Silver Bouquet'. As winter ends and spring begins, 'Silver Bouquet' wakes up the garden with loads of marvelous up-facing clusters of rich coral-pink, magenta and violet. Mildew resistant foliage wastes no time in appearing as the flowers fade. No down time between shows means long shelf life and much better consumer acceptance. 'Silver Bouquet' shines in the summer too, thriving in heat and humidity. If you haven't tried this Pulmonaria, you haven't tried the new paradigm for this genus. ☆ ▶ ﷺ ♣ ≈ 7/20/10



PULMONARIA 'HIGH CONTRAST



PULMONARIA 'BUBBLE GUM



PULMONARIA 'DARK VADER'

☆ = Full Sun D = Partial Shade ● = Shade x/x/x = Foliage Ht./Foliage Spread/Flowering Ht. in inches ₩ = Fragrant % = Cut Flower
 ※ = Butterfly ※ = Hummingbird □ = House Plant D = Deer Resistant Ψ = Drought Tolerant \* = Winter Color

PULMONARIA 'TREVI FOUNTAIN'

PULMONARIA 'MOONSHINE'

PULMONARIA 'SILVER BOUQUET'

# Roscoea Spice<sup>™</sup> Series





#### ROSCOEA 'CINNAMON STICK'

Roscoea purpurea 'Cinnamon Stick' (HWJK 2401) Plucked from the Himalayas, this zone 6 ginger relative is a stunner in a pot or in a shady woodland garden. The blood red stems are striking all season and the large, orchid-like lavender flowers are showy in late summer. While not recommended for the hot and humid south, it makes a superb addition to many garde