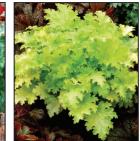

HEUCHERA 'APPLE CRISP'

NEW Heuchera 'Apple Crisp' PPAF PVR New in our Crisp<sup>™</sup> Series, 'Apple Crisp' is blessed with seriously crisped green leaves and a white veil. The combination of a tight, compact habit and short white flowers make our 'Apple Crisp' the "tastiest" you've ever had! Z 4-3-9 🔅 🕨 👯 🥐 🏶 6/11/11