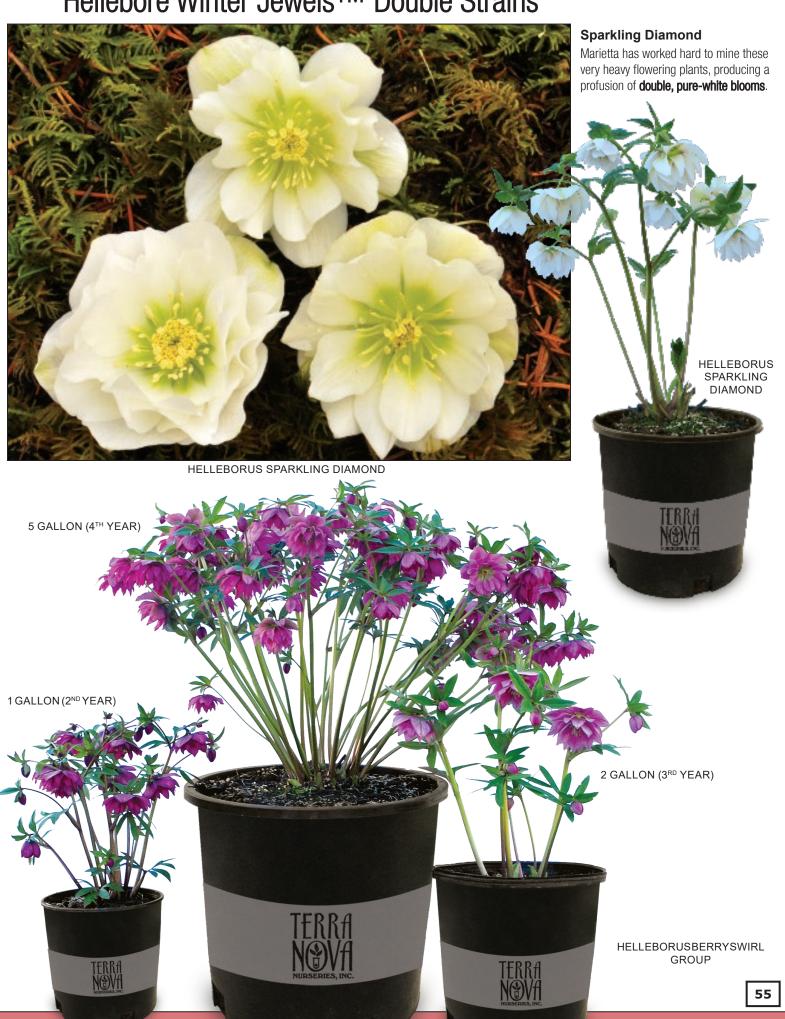

# Hellebore Winter Jewels<sup>™</sup> Double Strains

We consider Marietta O'Byrne to be the best Hellebore hybridizer in the world. This year, we are proud to offer for the first time, her **very large**, Winter Jewels<sup>™</sup> double flowered strains in individual colors rather than as mixes. To ensure your success with these shade tolerant and deer resistant items, we're offering these in 30 cell jumbo plugs. Limited quantities.

Helleborus x hybridus Winter Jewels™ (Double Lenten Rose) - Z 5-8 🔅 🕨 ● 🌢 👆 🕊 12/24/14

HELLEBORUS AMBER GEM

amethyst-rose double flowers, which last many weeks in the winter and early spring. Amethyst flowers margined in pink are amazing to see **Berry Swirl** 

Amber Gem

**NEW Amethyst Gem** 

Yummy **double orchid shades**, some with a creamy-white center HELLEBORUSBERRYSWIRL kissed with orchid edging.

HELLEBORUS AMETHYST GEM

red like a ripe apricot. Perhaps the rarest of colors in Hellebores.

Another addition to the O'Byrne jewel box of Hellebores; now world

renowned for their exquisite breeding, Amethyst Gem has exciting

A double apricot dream! Blooms are yellow infused and blushed with

**Actual Bloom Size** 

# Hellebore Winter Jewels<sup>™</sup> Double Strains

edges. The backs of the flowers are often streaked with purple.

😻 = Butterfly 🐐 = Hummingbird 🗟 = House Plant 🌢 = Deer Resistant 🥊 = Drought Tolerant 🕸 = Winter Color