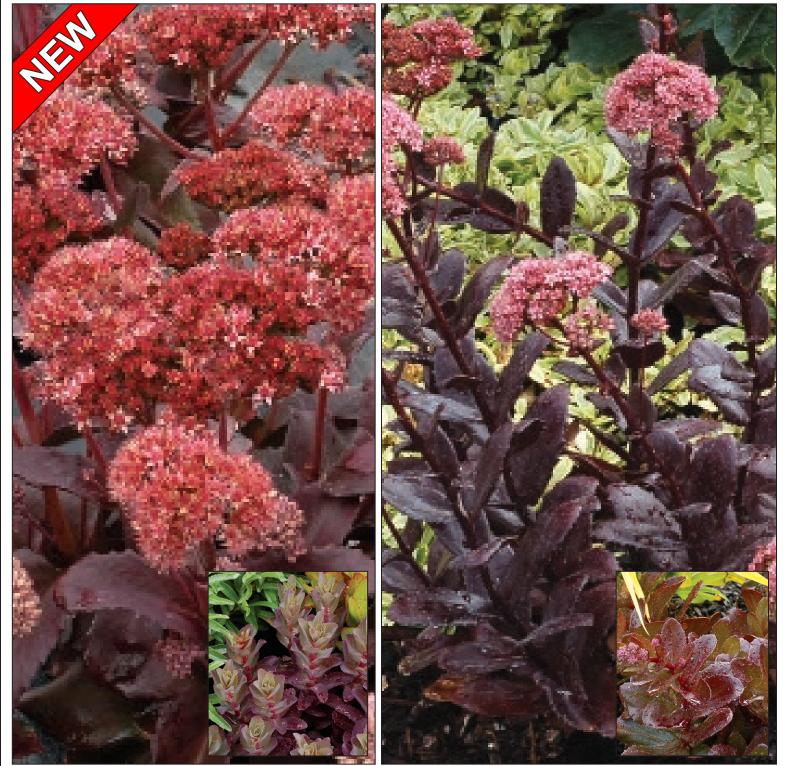

Sedum - Check out our Party Hardy<sup>TM</sup> Series. 'Beach Party', 'Birthday Party' and 'Pool Party' are bred for high crown count, compact habits, bigger inflorescences, and great foliage colors so they look good before they bloom. Our Sedum don't grow tall and flop open as they age, providing months of shelf life for the retailer and freedom from PGR use for the grower. Another sweet intro from our Candy<sup>TM</sup> Series is 'Raspberry Truffle' with scalloped, purple brown leaves and raspberry pink flowers.