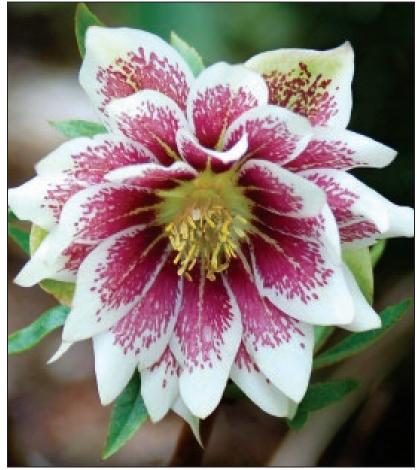

# Hellebore Winter Jewels<sup>™</sup> Double Strains

We consider Marietta O'Byrne to be the best Hellebore hybridizer in the world. This year, we are proud to offer for the first time, her **very large**, Winter Jewels<sup>™</sup> double flowered strains in individual colors rather than as mixes. To ensure your success with these shade tolerant and deer resistant items, we're offering these in 30 cell jumbo plugs. Limited quantities.

Helleborus x hybridus Winter Jewels™ (Double Lenten Rose) - Z 5-8 🔅 🕨 ● 🌢 👆 🕊 12/24/14

HELLEBORUS AMBER GEM

amethyst-rose double flowers, which last many weeks in the winter and early spring. Amethyst flowers margined in pink are amazing to see **Berry Swirl** 

# Hellebore Winter Jewels<sup>™</sup> Double Strains

edges. The backs of the flowers are often streaked with purple.

😻 = Butterfly 🐐 = Hummingbird 🗟 = House Plant 🌢 = Deer Resistant 🥊 = Drought Tolerant 🕸 = Winter Color