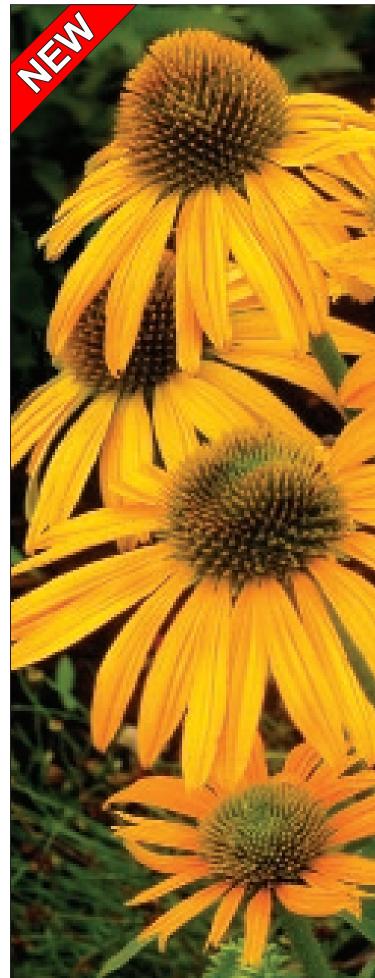

# <image>

ECHINACEA 'MAUI SUNSHINE'

**Echinacea 'Maui Sunshine'** PPAF PVR **Large bright yellow flowers, sweetly scented and floriferous.** Mature flowers are a soft yellow. This vigorous plant is well-branched with strong, upright stems. Showy orange cones with green backgrounds (great for cutting and drying). 24/36/33