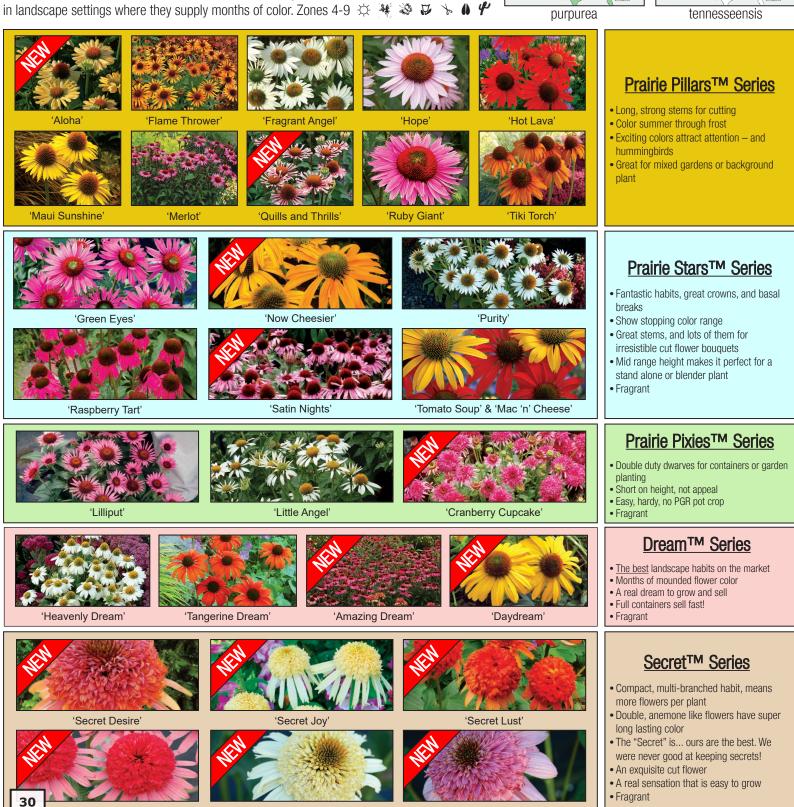

# Echinacea Breeding

With our astounding number of colors and varieties, we can truly be your one-stop source

for Echinacea. Warm and brilliant, non-fading colors, excellent plant habit, and extraordinary bloom-time have put these plants in a class of their own. Our breeders chose the species

(designated in the USDA maps) to produce **STRONG** plants that have an exciting color range

and a super-long bloom period. We have created four Series that will help you order similar plants for specific needs. Prairie Pillars<sup>™</sup> have very thick stems, large flowers that make great cuts, and bloom from summer to frost. The Prairie Stars<sup>™</sup> are mid-range in height and have areat branching and heavy blooming. Prairie Pixies™ are just that – dwarf plants that are well branched and perfect for containers or en masse in the garden. Our Dream<sup>™</sup> Series is superior

Our breeding crew has been responsible for introducing coneflowers that have taken the world by storm!

USDA

tennesseensis

| র্থ | న్లో      | - Alan               | Owo | - AIIO       | MIC          | 10           | CUE          | cylent | 405 | 410m                     | 4 ON INC | \$           |
|-----|-----------|----------------------|-----|--------------|--------------|--------------|--------------|--------|-----|--------------------------|----------|--------------|
| 32  | Echinacea | 'Aloha'              | -   | -            | -            | $\checkmark$ | $\checkmark$ | Medium | -   | Apricot                  | 4        | -            |
| 40  | Echinacea | 'Amazing Dream'      | -   | $\checkmark$ | $\checkmark$ | -            | $\checkmark$ | Medium | -   | Fuschia Pink             | 2¾       | -            |
| 45  | Echinacea | 'Coral Reef'         | -   | -            | -            | $\checkmark$ | $\checkmark$ | Long   | -   | Double Dark Orange/Coral | 3        | $\checkmark$ |
| 44  | Echinacea | 'Cranberry Cupcake'  | ~   | -            | -            | -            | ~            | Medium | Yes | Pink                     | 3½       | $\checkmark$ |
| 40  | Echinacea | 'Daydream'           | -   | $\checkmark$ | ✓            | -            | ~            | Medium | -   | Butter Yellow            | 3        |              |
| 45  | Echinacea | 'Firebird'           | -   | $\checkmark$ | -            | -            | $\checkmark$ | Medium | -   | Red Bicolor              | 3½       |              |
| 32  |           | 'Flame Thrower'      | -   | -            | -            | $\checkmark$ | $\checkmark$ | Long   | -   | Red Orange/Yellow        | 4        | -            |
| 33  |           | 'Fragrant Angel'     | -   | -            | -            | $\checkmark$ | $\checkmark$ | Long   | -   | White                    | 5        |              |
| 36  |           | 'Green Eyes'         | -   | -            | $\checkmark$ | -            | $\checkmark$ | Long   | -   | Dark Pink/Green          | 5        | -            |
| 46  |           | 'Gum Drop'           | -   | -            | -            | $\checkmark$ | $\checkmark$ | Long   | -   | Double Deep Pink/Pink    | 4        | 1            |
| 41  |           | 'Heavenly Dream'     | -   | -            | $\checkmark$ | -            | $\checkmark$ | Medium | Yes | White                    | 4        | - (          |
| 33  |           |                      | -   | -            | -            | $\checkmark$ | ~            | Long   | -   | Light Pink               | 4½       | -            |
| 34  |           |                      | -   | -            | -            | $\checkmark$ | $\checkmark$ | Long   | -   | Orange Red               | 5        | -            |
| 44  |           |                      | ×   | -            | -            | -            | -            | Short  | Yes | Dark Pink                | 2¾       | -            |
| 44  | Echinacea | 'Little Angel'       | ✓   | -            | -            | -            | -            | Short  | Yes | White                    | 3        | -            |
| 38  |           | 'Mac 'n' Cheese'     | -   | -            | ✓            | -            | ~            | Medium | -   | Yellow Gold              | 4½       | -            |
| 47  | Echinacea | 'Mama Mia'           | -   | -            | $\checkmark$ | -            | -            | Tall   | -   | Multi color              | 3½       | -            |
| 35  |           | 'Maui Sunshine'      | -   | -            | -            | $\checkmark$ | ~            | Long   | -   | Clear Yellow             | 5        | -            |
| 33  | Echinacea | 'Merlot'             | -   | -            | -            | $\checkmark$ | ~            | Long   | -   | Dark Pink/Red            | 5        | -            |
| 37  |           | 'Now Cheesier'       | -   | $\checkmark$ | $\checkmark$ | -            | $\checkmark$ | Medium | -   | Cheesy Yellow            | 3        | -            |
| 46  | Echinacea | 'Phoenix'            | -   | -            | $\checkmark$ | -            | $\checkmark$ | Medium | -   | Yellow with orange tinge | 3        | -            |
| 36  |           |                      | -   | $\checkmark$ | -            | -            | ~            | Medium | Yes | White                    | 4½       | -            |
| 34  | Echinacea | 'Quills and Thrills' | -   | -            | $\checkmark$ | -            | -            | Medium | -   | Quilled pink             | 4        | -            |
| 38  | Echinacea | 'Raspberry Tart'     | -   | $\checkmark$ | -            | -            | $\checkmark$ | Short  | Yes | Magenta                  | 3        | -            |
| 35  | Echinacea | 'Ruby Giant'         | -   | -            | -            | ✓            | $\checkmark$ | Long   | -   | Dark Pink/Red            | 5        | -            |
| 39  |           | 'Satin Nights'       | ×   | -            | -            | -            | -            | Short  | Yes | Pink                     | 3        | -            |
| 42  | Echinacea | 'Secret Desire'      | -   | -            | ✓            | -            | $\checkmark$ | Medium | -   | Multi color              | 3½       | $\checkmark$ |
| 42  | Echinacea | 'Secret Joy'         | -   | -            | $\checkmark$ | -            | $\checkmark$ | Medium | -   | Butter Yellow            | 3½       | $\checkmark$ |
| 42  | Echinacea | 'Secret Lust'        | -   | -            | ✓            | -            | $\checkmark$ | Medium | -   | Clear Orange             | 3½       | $\checkmark$ |
| 43  | Echinacea | 'Secret Passion'     | -   | -            | $\checkmark$ | -            | $\checkmark$ | Medium | -   | Salmon Pink              | 3        | $\checkmark$ |
| 43  |           | 'Secret Pride'       | -   | -            | $\checkmark$ | -            | $\checkmark$ | Medium | -   | White                    | 3½       | $\checkmark$ |
| 43  |           | 'Secret Romance'     | -   | -            | $\checkmark$ | -            | $\checkmark$ | Medium | -   | Soft Pink                | 3½       | $\checkmark$ |
| 41  |           | 'Tangerine Dream'    | -   | -            | $\checkmark$ | -            | $\checkmark$ | Medium | -   | Clear Orange             | 4        | -            |
| 35  | Echinacea | 'Tiki Torch'         | -   | -            | -            | $\checkmark$ | $\checkmark$ | Long   | -   | Dark Orange              | 4½       | -            |
| 38  | Echinacea | 'Tomato Soup'        | -   | -            | ✓            | -            | $\checkmark$ | Medium | -   | Red                      | 6        | -            |