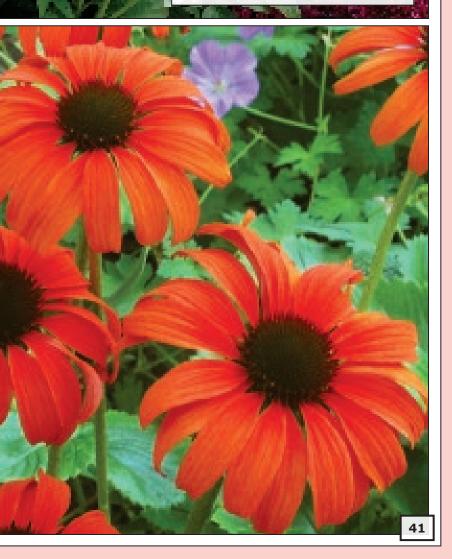

Echinacea 'Tangerine Dream' PPAF PVR Everything a great garden plant should be. Elegant 4" clear orange flowers have wide, overlapping petals. The bloom holds its color better than any we have ever seen, and has a lovely honey scent. This is in our Dream™ Series due to its many, wide-branching strong stems. Super for the sunny landscape, in mass or in a mixed planting. Great for cutting. 14/30/23