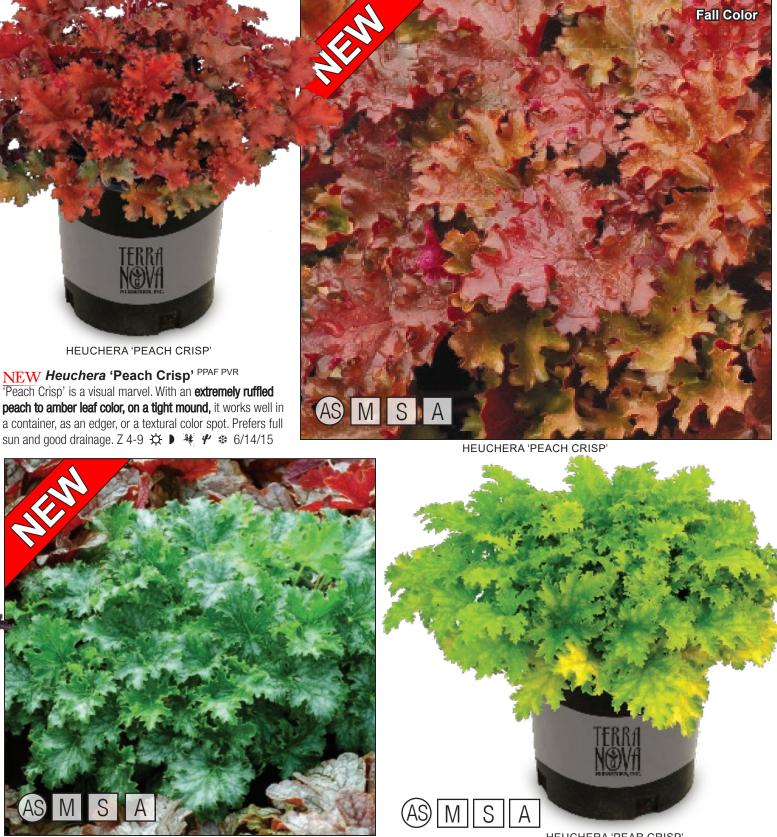

HEUCHERA'BLACKBERRY CRISP'

NEW Heuchera 'Blackberry Crisp' PPAF PVR Seriously crinkled and crisped margins. 'Blackberry Crisp' is also the first ruffled summer purple Heuchera. It has a tight mounding habit with leaves that change from deep burgundy in the spring to deep purple-black in the fall. Short white flowers in spring add to this appealing gem. Z 4-9 🔅 🕨 🦋 🥐 🕸 7/16/17

HEUCHERA 'APPLE CRISP'

NEW Heuchera 'Apple Crisp' PPAF PVR New in our Crisp<sup>™</sup> Series, 'Apple Crisp' is blessed with seriously crisped green leaves and a white veil. The combination of a tight, compact habit and short white flowers make our 'Apple Crisp' the "tastiest" you've ever had! Z 4-3-9 🔅 🕨 👯 🥐 🏶 6/11/11

## NEW Heuchera 'Pear Crisp' PPAF PVR

Take the warm yellow of sun-ripened pears and apply a tight ruffle and you have 'Pear Crisp.' Mounds are quite tight and are a wonderful object of interest in a container or at the front of the border. Z 4-9 ▶ ● 👫 🥐 🕸 7/10/13