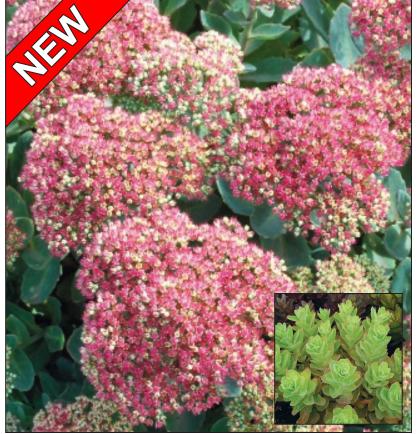

Sedum - Check out our Party Hardy<sup>TM</sup> Series. 'Beach Party', 'Birthday Party' and 'Pool Party' are bred for high crown count, compact habits, bigger inflorescences, and great foliage colors so they look good before they bloom. Our Sedum don't grow tall and flop open as they age, providing months of shelf life for the retailer and freedom from PGR use for the grower. Another sweet intro from our Candy<sup>TM</sup> Series is 'Raspberry Truffle' with scalloped, purple brown leaves and raspberry pink flowers.