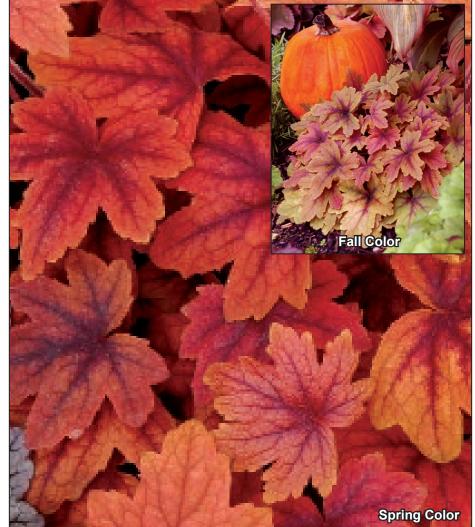

HEUCHERA 'AUTUMN LEAVES'

Heuchera 'Autumn Leaves' PPAF PVR Truly a four-seasons plant, 'Autumn Leaves' changes its personality as the days grow longer. Mid-sized leaves of red in the spring, taupe in summer, and ruby red in the fall, put on a show in any season. The H. villosa and H. americana parentage will help with heat and humidity tolerance. Try this plant in fall containers with mums and kale. Z 4-9 ▶ 🍀 🌱 🏶 8/15/18