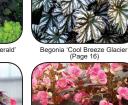

BEGONIA 'COOL BREEZE EMERALD'

Begonia 'Cool Breeze Emerald' PPAF

This medium large Begonia has deep forest green leaves, which are also quilted and velvety. The large, rounded palmate leaves have dark red leaf backs and are supported by shocking black-red stems. Late summer flowers are large and pink in showy clusters. This is a Begonia with sophistication, simplicity and charm. 18/24/18

100 cell) Pro Liner™ - 8 wk. lead time

Begonia 'Cool Breeze Glacier' PPAF Another plant in the great Cool Breeze™ Series, this very vigorous selection shows well spring, summer outside and especially in winter indoors. An elegant house plant, it appreciates a cooler home and isn't stunted by coolness, like the older Begonias. It grows as a very round mound, perfect for a manicured patio pot, or as a neat garden plant. The leaves are very similar to its siblings, rounded, ruffled and possessing a red back. 18/18/18