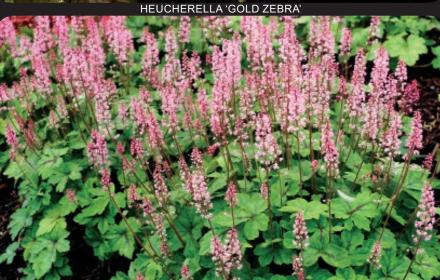

### Echinacea 'Supreme Elegance' PPAF PVR

ECHINACEA 'SUPREME ELEGANCE

HEUCHERELLA 'HONEY ROSE'

NEW Heucherella 'Honey Rose', PPAF PVR
Sable colored, deeply incised and lobed foliage is highlighted
with dark veins that form an intricate pattern. Young leaves
are a warm coral-rose with dark veins too. Each leaf
casually turns a lobe or two adding dimension and interest
to this most charming plant. Compact and neat growing,
'Honey Rose' is another proud addition to the Blooms of
Bressingham collection. Z 4-9 DO \*\* 88/13/12