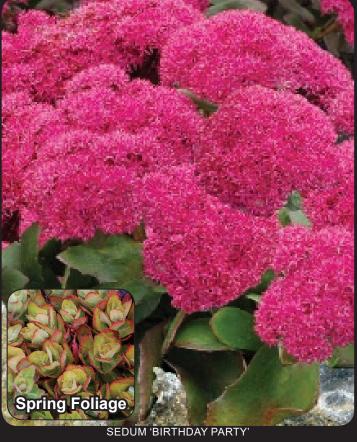

ge Ht./Foliage Spread/Flowering Ht. in inches ☞ = Fragrant ﴾ = Cut Flower ॐ = Butterfly ※ = Hummingbird □ = House Plant ♪ = Deer Resistant ❤ = Drought Tolerant ※ = Winter Color

# Sedum Party Hardy<sup>™</sup> Series

Remember Sedum 'Autumn Joy'? Vigorous, but self-destructive. We continue our award-winning Sedum path with a revolution in the habit and blooming of these plants today. Large, tight flower heads in rich colors stand atop remarkably compact plants that don't fall apart like other Sedum in the marketplace. Plants look great in the container from start to finish. Not only do the plants have great form, but they also have a wonderful range of foliage colors. The flower heads display color for an extended period and make a great crop for fall sales as well.

Z 4-10 • • • •









Sedum 'Beach Party' PP22810 EU34291 (syn. Hylotelephium)

Blooming plants look like mounding pink dunes in the garden - very compact. The prolific flowers are star-shaped and light rose-pink. Spring foliage is a showy yellow green edged with red. Needs good sun and drainage. 10/19/14

(100 cell) Pro Liner™ - 6 wk. lead time

Sedum 'Birthday Party' PP22826 EU34292 (syn. Hylotelephium)

You don't want a birthday party to flop..nor do you want your Sedums to! This outstanding Sedum from our Party Hardy™ Series will dazzle you in late summer or early fall with its huge, deep rose pink flower heads atop solid, compact foliage that doesn't fall apart. The succulent leaves are deliciously tinted purple-maroon which provides color before the blooms light up the garden. 7/20/11

(100 cell) Pro Li