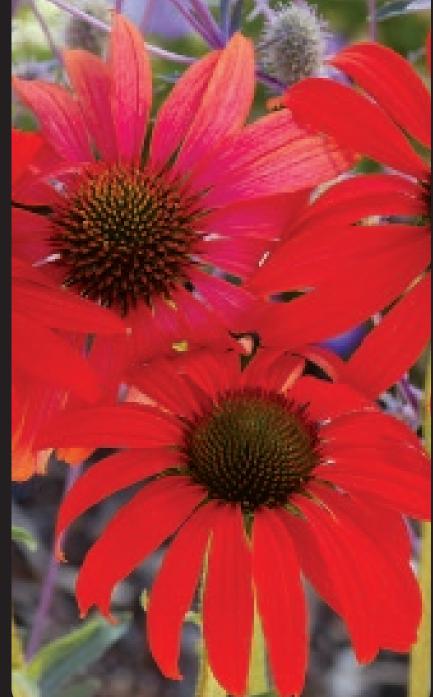

# Echinacea are American Natives

Our breeding crew has been responsible fo introducing coneflowers that have taken the world by storm! With our astounding number of colors and varieties, we can truly be your one-stop source for Echinacea. Warm and brilliant, non-fading colors, excellent plant habit, and extraordinary bloom-time have put these plants in a class of their own. Our breeders chose the species (designated in the USDA maps) to produce STRONG plants that have an exciting color range and a super-long bloom period. We have created five Series that will help you order similar plants for specific needs. Prairie Pillars™ have very thick stems, large flowers that make great cuts, and bloom from summer to frost. The Prairie Stars™ are mid-range in height and have great branching and heavy blooming. Prairie Pixies™ are just that - dwarf plants that are well branched and perfect for containers or en masse in the garden. Our Dream™ Series and our Secret<sup>™</sup> Series are superior in landscape settings where they supply months of color. 

# Native Species Locations

Supreme<sup>™</sup> Series

- Excellence in flower form, unique colors, and fragrance
- Strong, non-floppy stems Long lasting blooms

Supreme Elegance

'Supreme Flamingo

'Tomato Soup' & 'Mac 'n' Cheese