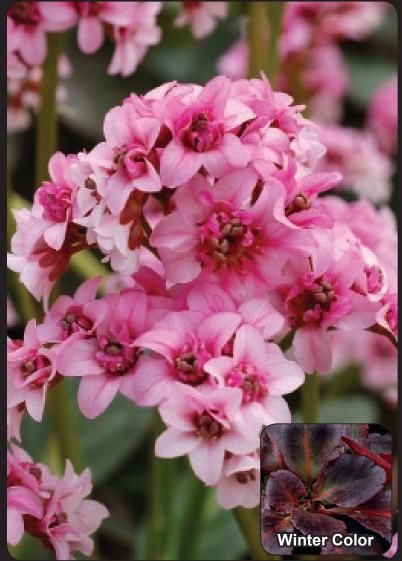

### Bergenia Dragonfly™ 'Angel Kiss'

Soft, sweet, **semi double, white to light pink flowers** in great abundance give new value to an old garden favorite. A perfect companion to 'Pink Dragonfly', Dragonfly™ 'Angel Kiss' is just as easy to grow, and really lights up an early spring garden with grace and sophistication. **Winter foliage is very dark with red and purple highlights.** In early spring, it is the perfect contrasting foil for the charming **flowers that emerge snow white and take on a light pink glow.** Very choice, very easy. 10/12/15

# Bergenia 'Pink Dragonfly' (Eskuche)

Narrow leaves, with brilliant purple **winter color**, erupt in luscious **bright pink flowers** in proportion to its foliage on this petite beauty. Truly the Bergenia for people who are looking for **multiple seasons of interest**. 10/12/15