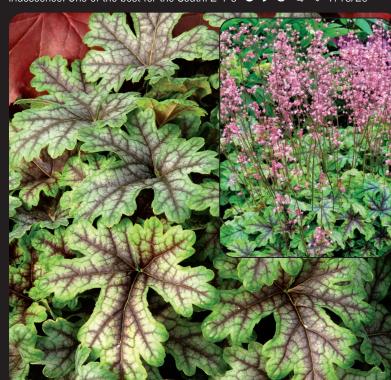

### Echinacea 'Supreme Elegance' PPAF PVR

ECHINACEA 'SUPREME ELEGANCE

HEUCHERELLA 'HONEY ROSE'

NEW Heucherella 'Honey Rose', PPAF PVR
Sable colored, deeply incised and lobed foliage is highlighted
with dark veins that form an intricate pattern. Young leaves
are a warm coral-rose with dark veins too. Each leaf
casually turns a lobe or two adding dimension and interest
to this most charming plant. Compact and neat growing,
'Honey Rose' is another proud addition to the Blooms of
Bressingham collection. Z 4-9 DO \*\* 88/13/12

FW Heucherella 'Fire Frost' PPAF PVR

'Fire Frost' has lovely leaves of yellow to lime with a large red center and a strong white veil overall. It forms a vigorous mound that is well colored all year. Breeding with H. villosa hybrids has given it the larger leaves and habit as well a tolerance to heat and humidity. Great in a container or in the garden bed. Z 4-9 ▶ ○ ※ 10/18/18

Heucherella 'Buttered Rum' PPAF PVR

Caramel-dipped, deeply-cut maple leaves adorn this aptly named plant from spring to summer. In fall, the cool weather burnishes the leaves to a lovely rose red - a perfect complement to fall-planted containers. Grows into a medium sized mound that's perfect in the landscape. Try it in a vertical planting with contrasting purple-leaved varieties of Heuchera. These won't stay on the racks!

Z 4-9 ● ▶ ○ ※ 7/15/10

Heucherella 'Cracked Ice' PPAF PVR

You don't have to watch your step around this icy beauty. In summer, blue and green tones are punctuated with dramatic veining. In early spring and fall the leaves get a charming silvery pink overlay. A lovely complement to Heucherella 'Buttered Rum'. Healthy, vigorous, and easy to grow. The compact habit is a natural choice for containers and landscapes. Z 4-9 
O STATISTICS.