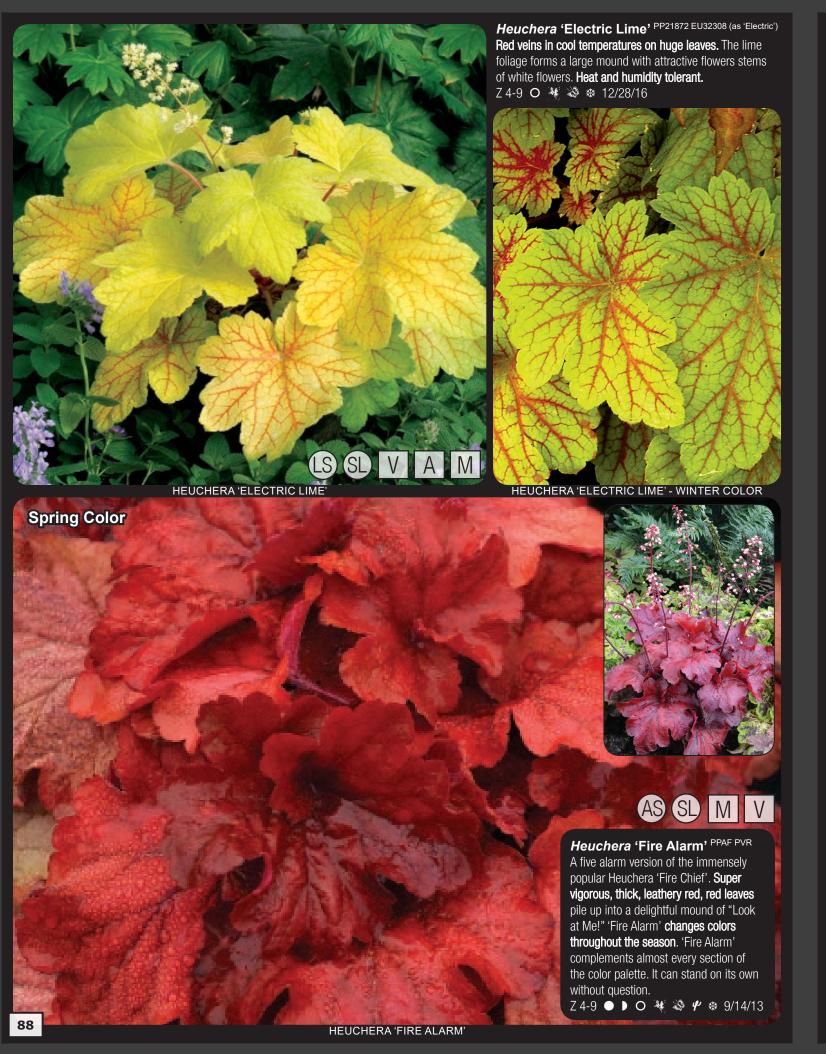

# **A Different Perspective**

As we developed the cover of this catalog, we envisioned one that evokes a totally different perspective -that of a flower that might not appear impactful at first, but once the focus is placed on the details, an entirely different experience occurs. Our goal was to inspire curiosity and appeal, inducing a reaction where more inspection is required to answer the question of, "What is that?"

We experimented with macro photography to zoom in on the finest textures found on a Tiarella 'Pacific Crest' flower. The next step was to crop in even closer and splash some color in the background by silhouetting the Tiarella flower and placing it atop an image of Pulmonaria 'Dark Vader' flowers. This photo was purposely shot with a low depth of field to create a hazy illusion which makes the focused subject stand out. To finish it off, we relied on printing technology to apply UV gloss to the subject, embossing the anthers, stamping a foil heat treatment to the title, and running the background through a soft touch treatment.