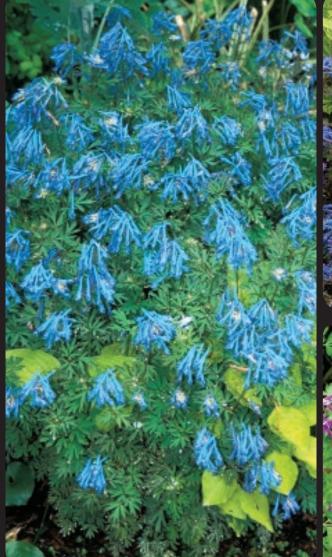

combines the charms of sky blue flowers and a lovely fragrance. A wonderful, fragrant blue Corydalis from China's "Panda Country." Z 5-8 ▶ ○ 

8/8/12

CORYDALIS 'BLUE PANDA'

Corydalis flexuosa 'Purple Leaf' (Blue Dragon)
Up before the robins in spring, this bronzy-leafed fumitory is vigorous, rhizomatous, early blooming and long lived. Plants are more compact than the type and are charming in the rock garden, or scrambling around stepping-stones. A great lacy contrast to Heuchera 'Lime Rickey'. Fragrant, violet-blue flowers abound in early spring. May go summer dormant. Z 5-9 ▶ ₩ 8/24/10