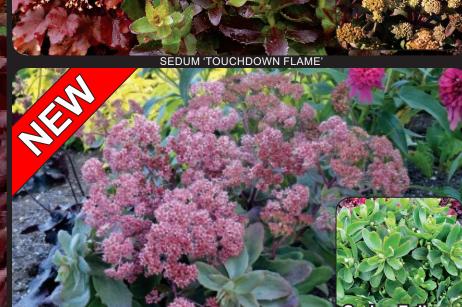

green and red-brown. Late summer sees **creamy yellow flowers** covering this compact, multicrowned plant. 7/16/9

#### 100 cell) Pro Liner™ - 6 wk. lead time

Sedum telephium 'Touchdown Jade' PPAF PVR (syn. Hylotelephium) Sedum 'Touchdown Jade' has the **vigorous multicrown low habit** that fills a container quickly like the rest of the Touchdown<sup>™</sup> Series. In addition it has blue-green leaves, rose red stems, peachy-pink flowers in the spring, and orangey seed heads after the flowers are done. 7/14/9

#### 100 cell) Pro Liner $^{\text{TM}}$ - 6 wk. lead time

Sedum telephium 'Touchdown Teak' PPAF PVR (syn. Hylotelephium) 'Touchdown Teak' has amazing glossy red-brown to purple-brown leaves, red stems, and a vigorous low habit. Rose-red flowers are a summer feature. 8/16/9









SEDUM 'TOUCHDOWN TEAK

# Sedum

SEDUM 'CLASS ACT'

SEDUM 'HOT STUFF'

#### Breeders' Goals for Sedum

- Compact, strongly branched habit
- Disease free, showy foliage
- Strong and unique flower colors
- Complete range of flower and foliage color combinations

# Watch our video featuring Sedum



www.terranovanurseries.com/videos/

## Sedum 'Class Act' PP20125 EU24282 (syn. Hylotelephium)

What's classier than winning a Royal Horticultural Society Award of Garden Merit? Not much! This plant did exactly that against more that 50 others by impressing the judges with its compact, upright habit and full heads of the most stunning rose-pink flowers. A winner in the garden and in the beds! 16/14/18

#### (100 cell) Pro Liner™ - 6 wk. lead time

Sedum spectabile 'Crystal Pink' PP22094 EU33534 (s