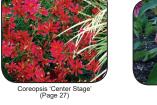

# Coreopsis 'Center Stage' PP22707

Bold magenta red flowers cover this large, hardy, mounding Coreopsis. Hundreds of flowers appear early in the summer and continue until a hard frost in the fall. No deadheading is necessary. Each flower is covered by even more flowers as they fade. Needs good drainage. Z 5-10 • 20/30/25