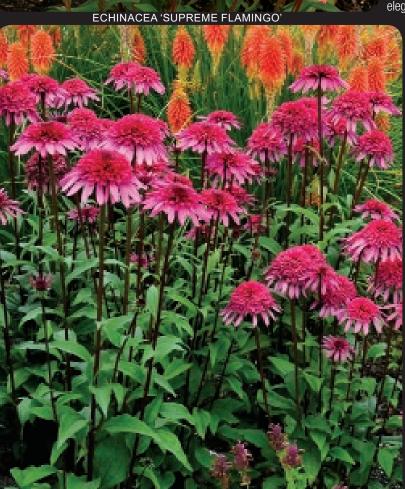

# Echinacea Supreme<sup>™</sup> Series

Echinacea 'Supreme Flamingo' PPAF PVR

Echinacea 'Supreme Cantaloupe' PPAF PVR

Absolutely the color of a ripe cantaloupe! Young flowers look like a brown eyed, double Gerbera and are excellent as a cut flower. As the flowers expand, they take on a more Echinacea look and last and last and last. There is no other Echinacea like this on the market. Ohio State University 2012 trials comment was... "Beautiful flowers; a visitor favorite". One of the three nominated perennials for the 2013 Medal of Excellence Readers' Choice Award of Greenhouse Grower, a US trade magazine.