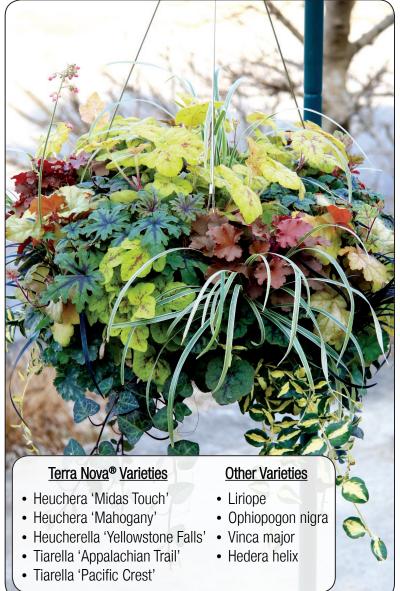

# Heuchera are North American Natives

# Our Heuchera varieties thrive in all conditions

Bred from carefully selected forms in North America, our pioneer breeding efforts are often copied. Terra Nova® still brings the best of the best to the market, with the most testing and history behind each variety. Every year, thousands and thousands of seedlings are evaluated. Our worldwide network of test gardens ensures success in the global market. The USDA has provided proof that we cover more range in our breeding than anyone!