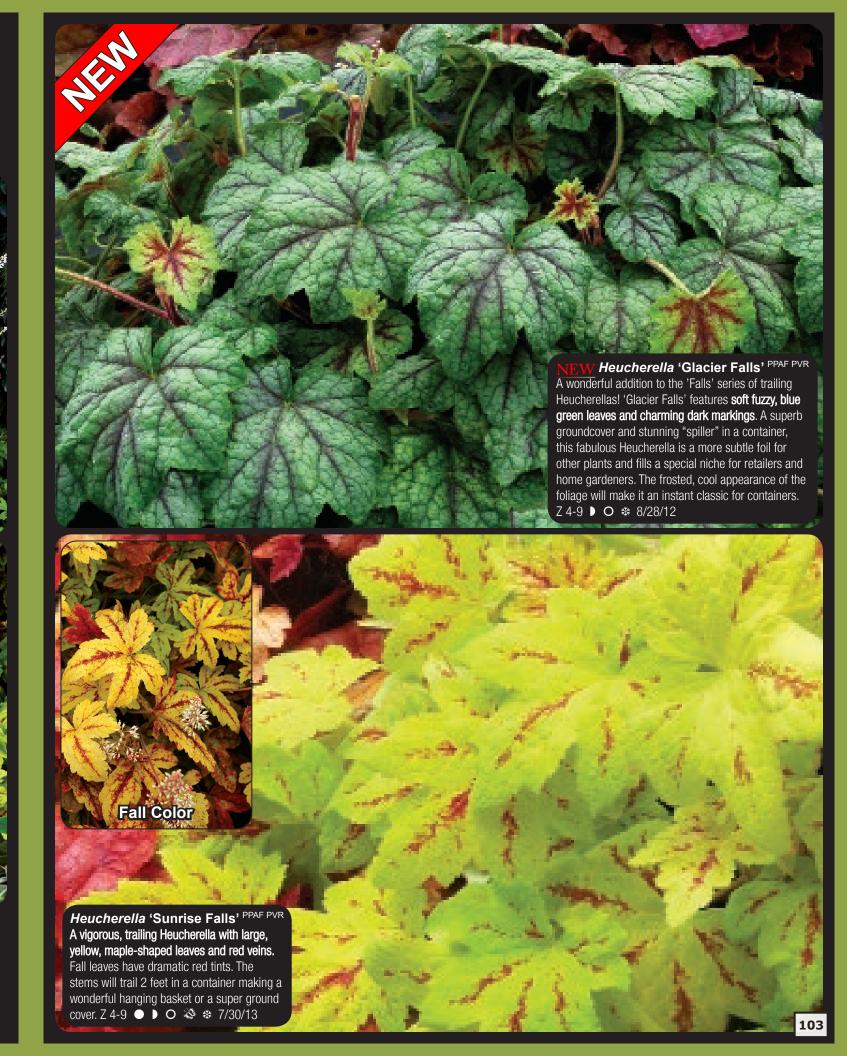

FW Heucherella 'Fire Frost' PPAF PVR

'Fire Frost' has lovely leaves of yellow to lime with a large red center and a strong white veil overall. It forms a vigorous mound that is well colored all year. Breeding with H. villosa hybrids has given it the larger leaves and habit as well a tolerance to heat and humidity. Great in a container or in the garden bed. Z 4-9 ▶ ○ ※ 10/18/18

Heucherella 'Buttered Rum' PPAF PVR

Caramel-dipped, deeply-cut maple leaves adorn this aptly named plant from spring to summer. In fall, the cool weather burnishes the leaves to a lovely rose red - a perfect complement to fall-planted containers. Grows into a medium sized mound that's perfect in the landscape. Try it in a vertical planting with contrasting purple-leaved varieties of Heuchera. These won't stay on the racks!