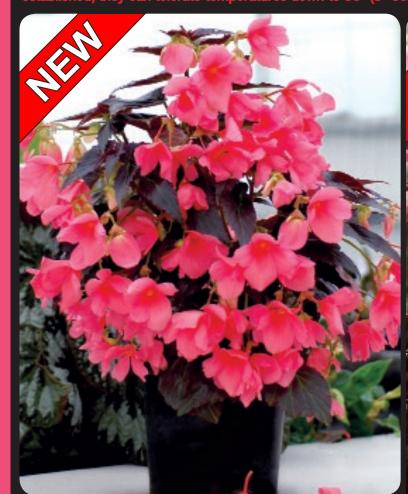

# Begonia Cool Breeze<sup>™</sup> Series

Entirely new Begonia crosses from the Terra Nova® breeding team! The Cool Breeze™ Series is one of the most economical foliage Begonias to grow because of its unparalleled tolerance to cool temperatures. All Terra Nova® Begonias re (3° Celsius) Fahrenheit without damage. A great summer garden addition that has more applications than any Begonia group in the past. Durable and beautiful! Cool Breeze<sup>™</sup> Begonias have remained looking great even into December here in Oregon where frost doesn't descend directly on the foliage. Combine with Poinsettias in combo pots to set yourself apart from the everyday crop! Z 9-11 O □

BEGONIA 'COOL BREEZE EMERALD'

Begonia 'Cool Breeze Emerald' PPAF

This medium large Begonia has deep forest green leaves, which are also quilted and velvety. The large, rounded palmate leaves have dark red leaf backs and are supported by shocking black-red stems. Late summer flowers are large and pink in showy clusters. This is a Begonia with sophistication, simplicity and charm. 18/24/18