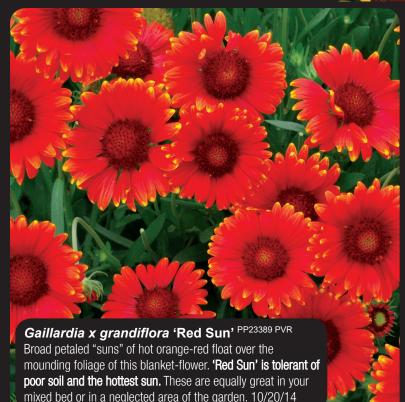

Diego Nursery, this deep-purple leafed novelty has loved blazing sun there for nearly 20 years. It has a tropical look and combines well in mixed containers. Also, it lasts an amazing 21 days as a cut flower! Z 5-10  $\bullet$   $\bullet$   $\bullet$  24/20/32





# (Hardy) Gaillardia Sun<sup>™</sup> Series

Sun<sup>™</sup> Series Gaillardia are simply the best on the market. Chosen after multiple years of breeding and trials, this ultra dense and incredibly showy group will set the standard for years to come. Full flower mounds perform like no other on the market. Rain or shine, heat, humidity or cold, they never rest. All need good drainage. Z 3-9 • #

- Most compact habits in the industry
- These don't sprawl

Vivid colors

- Drought tolerant
- Hardy to zone 3

· More upright habit







that truly shines in containers or in hot, dry areas of the

garden. 8/12/14

mixed bed or in a neglected area of the garden. 10/20/14

# Hellebore Winter Jewels<sup>™</sup> Double Strains

We consider Marietta O'Byrne to be the best Hellebore hybridizer in the world. This year, we are proud to offer her very large, Winter Jewels<sup>™</sup> double flowered strains in individual colors rather than as mixes. To ensure your success with these shade tolerant and deer resistant items, we're offering these in 30 cell jumbo plugs. Limited quantities.

**Helleborus** x **hybridus** Winter Jewels™ (Double Lenten Rose) Z 5-8 lacktriangle (in the Pacific Northwest) lacktriangle O  $\lacktriangle$   $\lacktriangle$  12/24/14



HELLEBORUS BERRY SWIRL

# Amethyst Gem

Another addition to the O'Byr