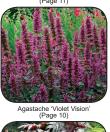

# NEW Agastache 'Violet Vision' PPAF PVR Lush violet wands entice butterfiles by the score with their sweet honey-licorice scent. Blooming from summer through fall, this very disease-resistant and vigorous hummingbird-mint is also quite hardy. Whether used in containers or as a component of the mid-border, this beauty belongs in everyone's garden! Z 5-10 ● \*\* ③ □ • \*\* 18/18/24 (100 cell) Pro Liner\*\* - 6 wk. lead time