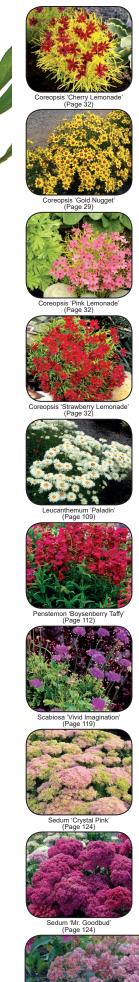

# Hardy Coreopsis verticillata hybrids

These are all very long blooming with neat, mounding habits and self-cleaning flowers. Great cold, heat, and humidity tolerance, they are happy and easy to grow in any sunny, well drained location. Coreopsis verticillata is common to the eastern seaboard from Quebec, Canada to Florida and every state in between. These modern hybrids are the result of years of breeding and selection.

# Coreopsis 'Bengal Tiger' PPAF PVR

# Fiery **flowers glow red and gold**, like tiger eyes, on this gorgeous garden STAR. Extra hardy Coreopsis verticillata breeding makes this a star for every area of the U.S. 'Bengal Tiger' has a clean, manicured habit and feathery.

mildew-resistant foliage that brings our breeding program up a notch against the competition. A constant performer for garden and containers. Z 5-10 • 3 20/24/22

# Coreopsis 'Imperial Sun' PPAF PVR

Amazingly bright, sunny gold flowers cover this plant in masses and waves of continuous color. Clean, deep green foliage is the perfect foil for the flowers... when the foliage is visible. Blessed with a perfect habit, this extra hardy garden marvel is very much at home in a container or a long lived garden feature. Coreopsis **verticillata** breeding makes this **mildew resistant** selection ultra hardy. Z 5-10 • 3 18/22/20

# Coreopsis 'Gold Nugget' PP19946 EU28141

An amazing bloomer, with over 200 warm gold flowers on a first year plant, each with a blazing red eye. Blooms continuously for 3 to 4 months. Flowers are an amazing 11/2" wide. 'Gold Nugget' has a superb mounding form. Thrives in heat and humidity. Z 6-10 • 3 24/32/26

# Coreopsis 'Strawberry Lemonade' PP18299 EU25410

The third in our series with **rose pink flowers and bright golden foliage**. Gives a long season of interest. Grows easily as a low mound. Blooms all summer. Z 9-10 

# Coreopsis 'Cherry Lemonade' PP18334 EU25408

Bright, feathery golden foliage starts a long season of interest even before the clear red flowers arrive. Blooms and blooms! Grows easily as a low mound. Z 9-10 ● № 8/14/9