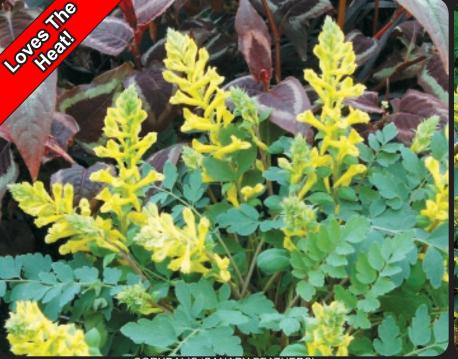

# Corydalis

CORYDALIS 'CANARY FEATHERS

CORYDALIS CANARY FEATHERS

CORYDALIS 'BERRY EXCITING'

# Corydalis 'Canary Feathers' PP18909 EU24249

Talk about flower-power! This, our **showiest and most vigorous, heat-tolerant Corydalis** introduced to date, is **a blooming machine in pots or in the garden**. Baking hot Dallas Arboretum has given this plant their seal of approval. This hybrid is tolerant of partial sun and is a great highlight in shady spots where it combines well with our silver-leaved Heuchera and Pulmonaria. This fantastic container plant blooms so long that early frosts can cut its life short, so some protection may be needed. Prefers moist, well-drained soils. Z 6-9 DO 9/12/12