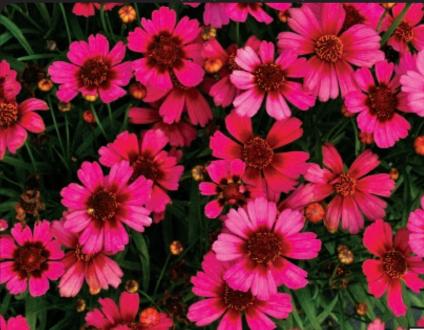

# Echinacea Supreme<sup>™</sup> Series

Echinacea 'Supreme Flamingo' PPAF PVR

Echinacea 'Supreme Cantaloupe' PPAF PVR

Absolutely the color of a ripe cantaloupe! Young flowers look like a brown eyed, double Gerbera and are excellent as a cut flower. As the flowers expand, they take on a more Echinacea look and last and last and last. There is no other Echinacea like this on the market. Ohio State University 2012 trials comment was... "Beautiful flowers; a visitor favorite". One of the three nominated perennials for the 2013 Medal of Excellence Readers' Choice Award of Greenhouse Grower, a US trade magazine.

### Echinacea 'Supreme Elegance' PPAF PVR

ECHINACEA 'SUPREME ELEGANCE

HEUCHERELLA 'HONEY ROSE'

NEW Heucherella 'Honey Rose', PPAF PVR
Sable colored, deeply incised and lobed foliage is highlighted
with dark veins that form an intricate pattern. Young leaves
are a warm coral-rose with dark veins too. Each leaf
casually turns a lobe or two adding dimension and interest
to this most charming plant. Compact and neat growing,
'Honey Rose' is another proud addition to the Blooms of
Bressingham collection. Z 4-9 DO \*\* 88/13/12