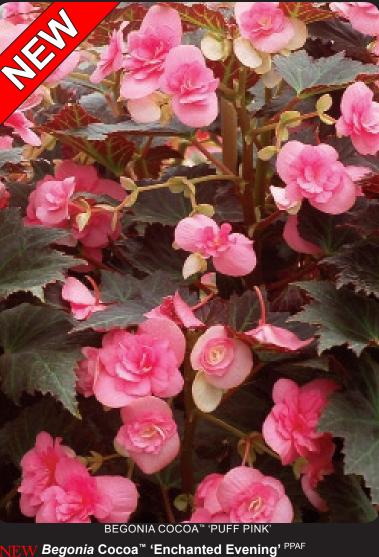

# Begonia Cocoa<sup>™</sup> Collection

Their dark, cocoa-brown foliage is upright and nearly always covered by luxurious flowers. These are great in containers as they are non-aggressive and make a central, vertical statement. Cocoa<sup>™</sup> 'Puff Pink' has double bright pink flowers in large clusters and Cocoa<sup>™</sup> 'Enchanted Evening' has very large, luminous, single salmon pink flowers borne in great profusion for the entire season. All Terra Nova® Begonlas require growing conditions above 55° Fahrenhelt (13° Celslus). However, once established, they can tolerate temperatures down to 38° (3° Celslus) Fahrenhelt without damage. Z 9-11 ▶ ○ □

BEGONIA COCOA™ 'ENCHANTED EVENING'

Large, single, shrimp pink flowers resemble hibiscus blossoms. They appear in clusters and face slightly outward on a large, upright plant with dark cocoa brown foliage. It is glamorous and elegant with movie star good looks. It grows with an upright habit to 2' tall. It is impressive in mixed shade containers, as a houseplant and stunning in garden beds. 'Enchanted Evening' is a selection that just keeps blooming, even during the winter indoors. 24/14/24

# NEW Begonia Cocoa™ 'Puff Pink' PPAF

100 cell) Pro Liner™ - 8 wk. lead time

Begonia Cocoa™ 'Puff Pink' has fully double flowers in a "puff" of pink over dark foliage. This redo of the Reiger Begonias put the same unbeatable "bloomability" and even more interesting foliage into a very easy garden and container plant. Cocoa brown leaves with glowing emerald veins are smothered with pure pink powder puffs for months, and as a houseplant, it never stops blooming. Fairly sun tolerant, this upright beauty remains showy in the garden. Sterile flowers drop cleanly. 14/12/14