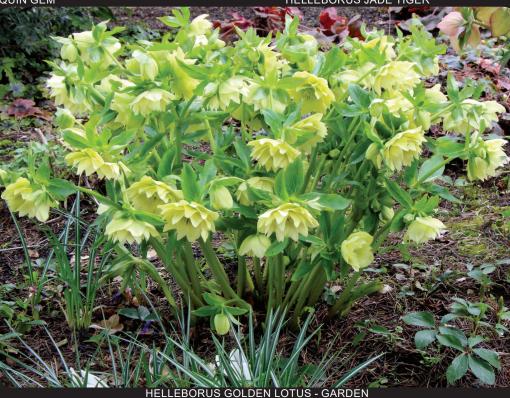

### **Golden Lotus**

Charming, golden, lotus-like flowers. Many of these double yellows will have red edges and some will have red streaking on the backs, as well.

HELLEBORUS ONYX ODYSSEY - GARDEN