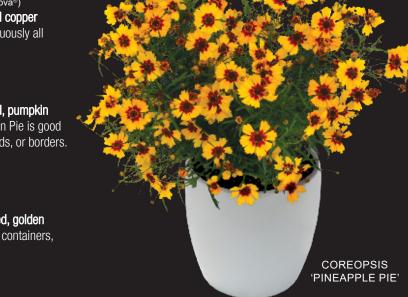

# Coreopsis 'Pineapple Pie' PP22486 EU34801

Coreopsis 'Pineapple Pie' forms a low growing mound with numerous red-eyed, golden yellow flowers. Very free flowering, flowers from early summer to fall. Great in containers, mixed beds, or borders. Never had Pineapple Pie? You should give it a try! Z 9-10 • 3 5/20/7

### 100 cell) Pro Liner $^{\text{TM}}$ - 5 wk. lead time

COREOPSIS 'PINEAPPLE PIE