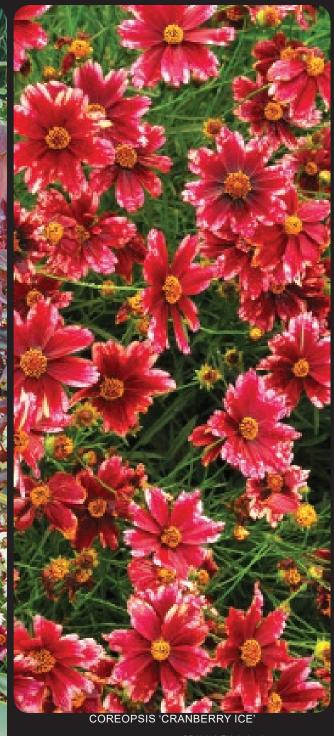

# Coreopsis Hardy Collection

Coreopsis 'Cranberry Ice' PP19470 EU-derived var Compact habit with continuous bloom of cranberry colored flowers with a white edge. Blooms all summer. Lovely, informal mounding habit, lends itself to containers or beds. Z 6-10 • 8/20/10