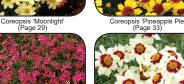

# Coreopsis 'Moonlight' PP20009 EU29099

'Moonlight' blooms continuously for 3 to 4 months. Each plant has over 150 2" pastel-yellow flowers which change color to peach in cool weather.

COREOPSIS 'MOONLIGHT'

# Coreopsis 'Pineapple Pie' PP22486 EU34801

Coreopsis 'Pineapple Pie' forms a low growing mound with numerous red-eyed, golden yellow flowers. Very free flowering, flowers from early summer to fall. Great in containers, mixed beds, or borders. Never had Pineapple Pie? You should give it a try! Z 9-10 • 3 5/20/7

### 100 cell) Pro Liner $^{\text{TM}}$ - 5 wk. lead time

COREOPSIS 'PINEAPPLE PIE