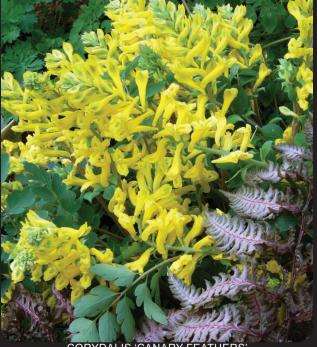

# Corydalis

CORYDALIS 'CANARY FEATHERS

CORYDALIS CANARY FEATHERS

CORYDALIS 'BERRY EXCITING'

# Corydalis 'Canary Feathers' PP18909 EU24249

Talk about flower-power! This, our **showiest and most vigorous, heat-tolerant Corydalis** introduced to date, is **a blooming machine in pots or in the garden**. Baking hot Dallas Arboretum has given this plant their seal of approval. This hybrid is tolerant of partial sun and is a great highlight in shady spots where it combines well with our silver-leaved Heuchera and Pulmonaria. This fantastic container plant blooms so long that early frosts can cut its life short, so some protection may be needed. Prefers moist, well-drained soils. Z 6-9 DO 9/12/12