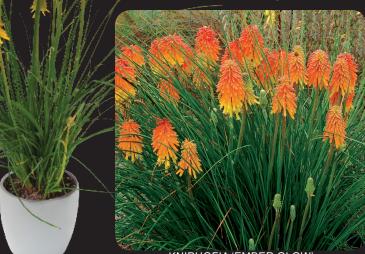

c Garden's Trial Area. 14/25/26



Kniphofia 'Papaya Popsicle' PP22915 PVR A poker with a twist! 'Papaya Popsicle' is an all-summer bloomer which has a very short compact habit, Charming, grass-like foliage looks neat all summer! Great for small gardens or in a container, 12/18/20

# Kniphofia Glow<sup>™</sup> Series

This new group offers hot colors in late-blooming varieties. The warm orange tones will complement fall planting promotions. The clean, grassy foliage and dark-red tones add a new, contrasting dimension to mum and kale offerings and will bloom till frost. Z 6-9 

\* \* \* \* \*

- Small habits for smaller spaces
- Short grassy leaves which do not bend or break easily
- Blooms that appear in massive numbers for late summer and fall sales
- Long day length required for blooms



KNIPHOFIA 'EMBER GLOW'

## Kniphofia 'Ember Glow' PP23000 PVR

'Ember Glow' puts on a massive, bright flower display from August to frost. A lovely dwarf Kniphofia features bicolor yellow and orange flowers that look just like candy corn. Ideal for small gardens. 10/24/20



KNIPHOFIA 'FIRE GLOW

Kniphofia 'Fire Glow' PP22894 PVR

'Fire Glow' sets the garden aflame! Enjoy an enormous flower display each year from August to frost. This lovely dwarf Kniphofia has large bicolor orange and red flowers on dense 20" spikes. Great for small space gardening. 12/14/20





LEUCANTHEMUM 'BRIDAL BOUQUET'

Leucanthemum x superbum 'Bridal Bouquet' PPAF PVR
What bride wouldn't be happy to bring in a bouquet like this: lightly
ruffled, double, broad petaled white flowers which are bright yellow when
th