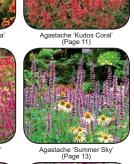

# NEW Agastache 'Violet Vision' PPAF PVR Lush violet wands entice butterfiles by the score with their sweet honey-licorice scent. Blooming from summer through fall, this very disease-resistant and vigorous hummingbird-mint is also quite hardy. Whether used in containers or as a component of the mid-border, this beauty belongs in everyone's garden! Z 5-10 ● \*\* ③ □ • \*\* 18/18/24 (100 cell) Pro Liner\*\* - 6 wk. lead time

# Agastache Summer<sup>™</sup> Series

People want plants that flower all summer. They demand an exciting range of colors and they ask for plants that are low maintenance and self-cleaning. They want plants that attract and feed hummingbirds. We have all this and more! Here's a group of plants that tolerates heat and drought, and given good drainage, will only get better and fuller with time. This is a group of American native hybrids, far superior to the floppy, few flowered seedling varieties of the past. Our flower heads are so full, they don't need constant pinching like the old varieties. These are great varieties to plant en masse in the sunny landscape and are super in containers. Z 6-10  $\circ$  \*  $\circ$   $\circ$   $\circ$   $\circ$   $\circ$ 

(100 cell) Pro Liner™ - 6 wk. lead time

Agastache 'Summer Sky' PP20952 EU29463

Blooms all summer with **glowing violet-blue flowers with dark calyces** which extend the showy season. A compact habit with bright green foliage. Z 7-10 20/20/24