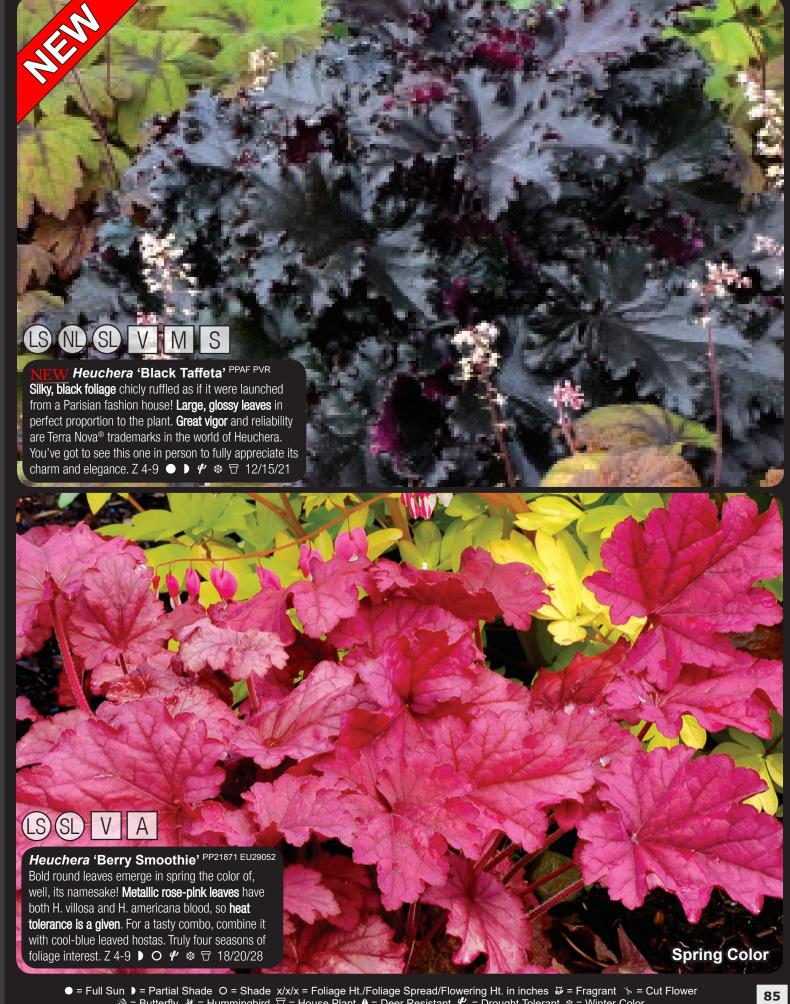

Athyrium niponicum var. pictum 'Silver Falls' PP12803 (Ballantyne) Unlike any other painted fern, this one intensifies its silvering as the season progresses. Winner of the 2002 "Stars of Spring" awards in New Zealand, with stunning, lustrous fronds that shimmer with its contrasting red veins. Later to appear in the spring than the other Japanese painted ferns. 24/24/NA