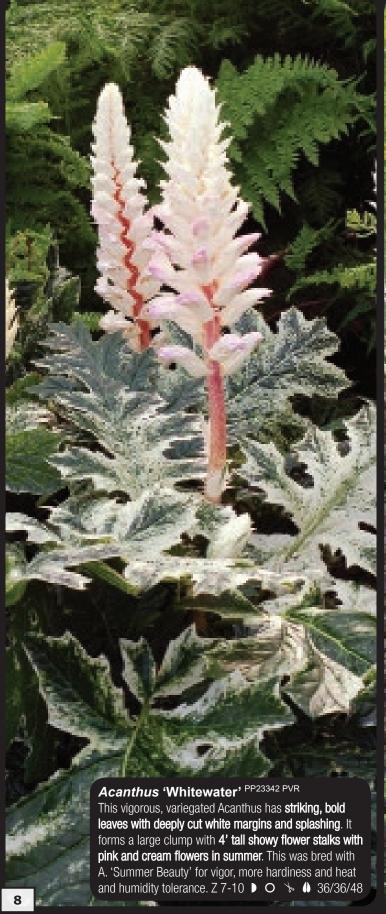

urple-leaved varieties of Heuchera. These won't stay on the racks!

Z 4-9 ● ▶ ○ ※ 7/15/10

Heucherella 'Cracked Ice' PPAF PVR

You don't have to watch your step around this icy beauty. In summer, blue and green tones are punctuated with dramatic veining. In early spring and fall the leaves get a charming silvery pink overlay. A lovely complement to Heucherella 'Buttered Rum'. Healthy, vigorous, and easy to grow. The compact habit is a natural choice for containers and landscapes. Z 4-9 
O STATISTICS.





HEUCHERELLA 'CRACKED ICE'

● = Full Sun ▶ = Partial Shade O = Shade x/x/x = Foliage Ht./Foliage Spread/Flowering Ht. in inches ₩ = Fragrant ⅓ = Cut Flower

♣ = Butterfly ※ = Hummingbird □ = House Plant ♠ = Deer Resistant ❤ = Drought Tolerant ♣ = Winter Color

# TERRANGIA NURSERIES, INC.







followed by decorative purple berries. Performs well in containers or in the landscape. Z 3-9 ▶ O 36/36/36



than the other dark varieties. Lacy black foliage just cloaks the lovely dark stems. Beautiful purple-tinted, white flowers project 2' upward and carry an exotic perfume of grape and jasmine. Give it lots of water with full sun in most states for the darkest foliage. Z 5-9 ● **▶** 🕸 **₩ 4**8/24/60

# Agastache

AGASTACHE 'BLUE BOA'

### Breeders' Goals for Agastache

- More weather resistance
- The longest lasting flowers in the industry
- Colorful calyces mean longer lasting color
- Better habit for more garden and container uses
- Broad color palette (better for use as fillers and thrillers)
- Increased disease resistance

# Terra Nova® Agastache

### The Pros:

- Longest l