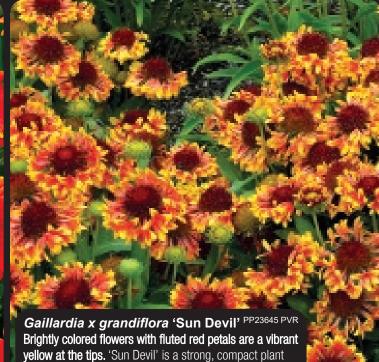

# (Hardy) Gaillardia Sun<sup>™</sup> Series

Sun<sup>™</sup> Series Gaillardia are simply the best on the market. Chosen after multiple years of breeding and trials, this ultra dense and incredibly showy group will set the standard for years to come. Full flower mounds perform like no other on the market. Rain or shine, heat, humidity or cold, they never rest. All need good drainage. Z 3-9 • #

- Most compact habits in the industry
- These don't sprawl

Vivid colors

- Drought tolerant
- Hardy to zone 3

· More upright habit

that truly shines in containers or in hot, dry areas of the

garden. 8/12/14