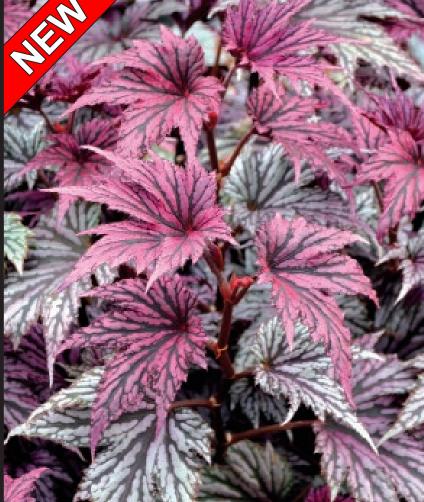

# **A Different Perspective**

As we developed the cover of this catalog, we envisioned one that evokes a totally different perspective -that of a flower that might not appear impactful at first, but once the focus is placed on the details, an entirely different experience occurs. Our goal was to inspire curiosity and appeal, inducing a reaction where more inspection is required to answer the question of, "What is that?"

We experimented with macro photography to zoom in on the finest textures found on a Tiarella 'Pacific Crest' flower. The next step was to crop in even closer and splash some color in the background by silhouetting the Tiarella flower and placing it atop an image of Pulmonaria 'Dark Vader' flowers. This photo was purposely shot with a low depth of field to create a hazy illusion which makes the focused subject stand out. To finish it off, we relied on printing technology to apply UV gloss to the subject, embossing the anthers, stamping a foil heat treatment to the title, and running the background through a soft touch treatment.

Much like the unique approach we take in our breeding, we view our catalog as another tool to set us apart from our competition.

Tiarella 'Pacific Crest

Final Cover