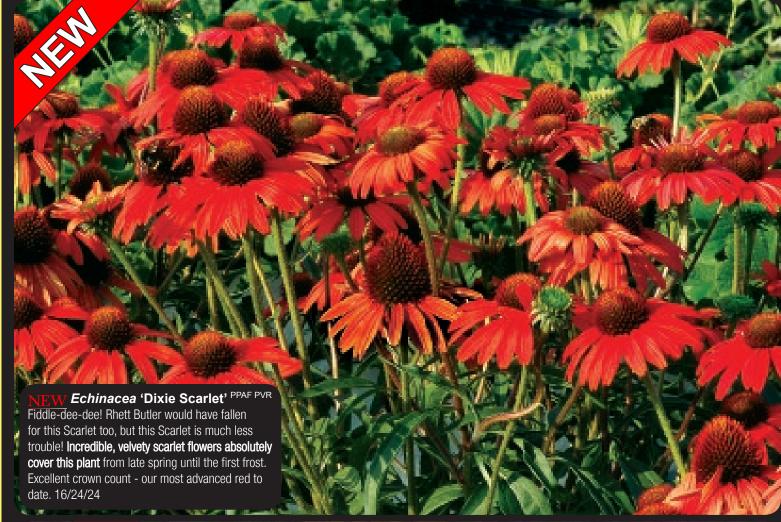

compact habit. Great branching produces multiple stems of bloom. These are the perfect plants for the middle of the border and the strong stems mean no staking will be needed. Great vigor and bloom power. 19/16/22





● = Full Sun ▶ = Partial Shade O = Shade x/x/x = Foliage Ht./Foliage Spread/Flowering Ht. in inches ₩ = Fragrant ⅓ = Cut Flower ₩ = Butterfly № = Hummingbird □ = House Plant ♠ = Deer Resistant ❤ = Drought Tolerant № = Winter Color

# Echinacea Dixie<sup>™</sup> Series

The Dixie™ Series offer an outstanding bud count on compact plants with a lot of crowns. As more crowns result in fuller pots, your customers will delight in the mass effect and the bright colors available in this group. These beauties, "come on down",

- Compact habits
- Multicrown
- Great for containers







# Echinacea Dream™ Series

There are times you need landscape impact, and our Dream<sup>™</sup> Series delivers! Well-branched plants have full flowers in profusion. Our breeders have given these plants improved hardiness, profuse flower production, and a tighter habit.





# Echinacea 'Glowing Dream' PPAF PVR

Like 'Amazing Dream', this has the breeding which imparts great habit and a great number of crowns. The flowers of 'Glowing Dream' are an intense, glowing, watermelon-coral. A superlative landscape plant with great flower color, habit, and long bloom time. Wow! 16/20/24

# Echinacea 'Daydream' PP23086 PVR

'Daydream' is a midsize plant with fabulous yellow to soft yellow flowers that bloom all summer long. The sweet fragrance is just right for a lazy summer afternoon. 22/15/26