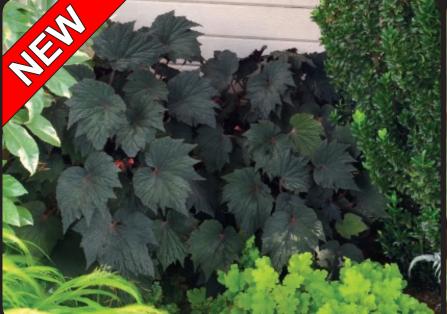

# Begonia Cool Breeze<sup>™</sup> Series

Entirely new Begonia crosses from the Terra Nova® breeding team! The Cool Breeze™ Series is one of the most economical foliage Begonias to grow because of its unparalleled tolerance to cool temperatures. All Terra Nova® Begonias re (3° Celsius) Fahrenheit without damage. A great summer garden addition that has more applications than any Begonia group in the past. Durable and beautiful! Cool Breeze<sup>™</sup> Begonias have remained looking great even into December here in Oregon where frost doesn't descend directly on the foliage. Combine with Poinsettias in combo pots to set yourself apart from the everyday crop! Z 9-11 O □

BEGONIA 'COOL BREEZE EMERALD'

Begonia 'Cool Breeze Emerald' PPAF

This medium large Begonia has deep forest green leaves, which are also quilted and velvety. The large, rounded palmate leaves have dark red leaf backs and are supported by shocking black-red stems. Late summer flowers are large and pink in showy clusters. This is a Begonia with sophistication, simplicity and charm. 18/24/18