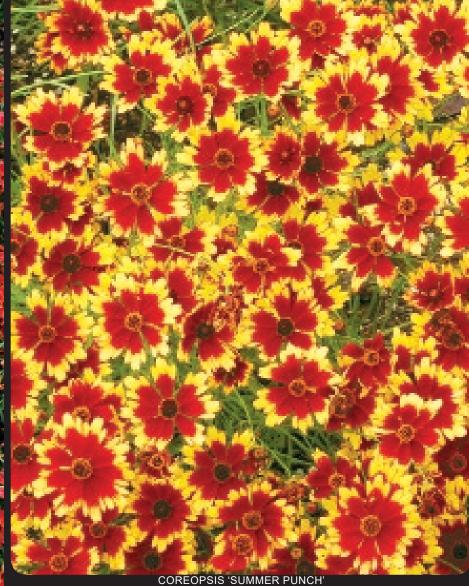

# Coreopsis 'Summer Punch' PPAF PVR

Large bi-colored flowers of deep crimson and lemon-gold blanket this Coreopsis from the very start of summer, and then change as they age to deep ox-blood and burnished bronze before the petal drop cleanly away. A very handsome and dramatic annual; low spreading habit, tons of flowers and long easy care life. 9/14/10

### 100 cell) Pro Liner™ - 5 wk. lead time