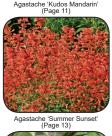

# (100 cell) Pro Liner™ - 6 wk. lead time

NEW Agastache 'Kudos Coral' PPAF PVR Simply the best! Amazingly free flowering and easy to grow. Kudos 'Coral' has an impeccable habit and long last glowing color. Warm, coral colored plumes are dense with a sweet honey-mint scent. A real standout in mixed containers, or as a border plant. 17/16/20

### (100 cell) Pro Liner™ - 6 wk. lead time

NEW Agastache 'Kudos Mandarin' PPAF PVR Cheery, bright orange plumes that last and last. This plant has a "neat as a pin" appearance for many months. Terra Nova®'s extra hardy breeding has increased the range of conditions that orange Agastache thrive in. 17/16/20

(100 cell) Pro Liner™ - 6 wk. lead time

Agastache 'Summer Sunset' PPAF PVR

Warm, sunset-orange hues can brighten your summer displays and containers. The newest in our Summer<sup>™</sup> Series, this hummingbird-mint has an **upright**. compact habit. It blooms all summer. 14/24/18