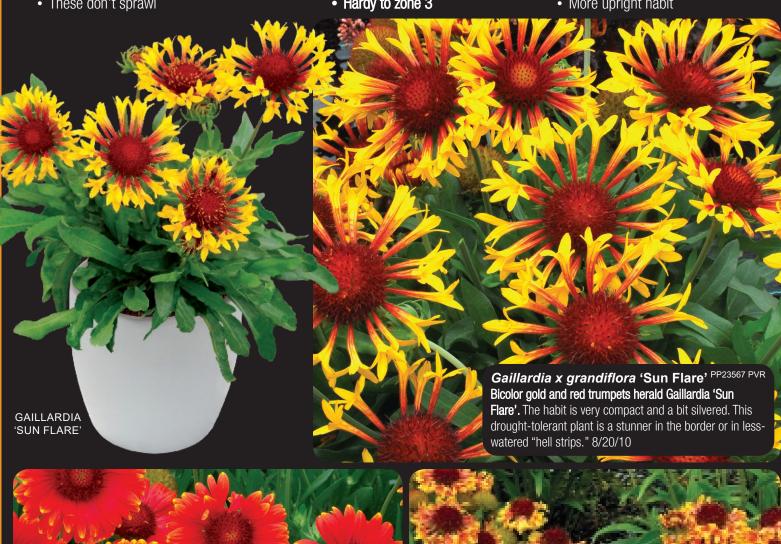

# (Hardy) Gaillardia Sun<sup>™</sup> Series

Sun<sup>™</sup> Series Gaillardia are simply the best on the market. Chosen after multiple years of breeding and trials, this ultra dense and incredibly showy group will set the standard for years to come. Full flower mounds perform like no other on the market. Rain or shine, heat, humidity or cold, they never rest. All need good drainage. Z 3-9 • #

- Most compact habits in the industry
- These don't sprawl

Vivid colors

- Drought tolerant
- Hardy to zone 3

· More upright habit

that truly shines in containers or in hot, dry areas of the

garden. 8/12/14

mixed bed or in a neglected area of the garden. 10/20/14