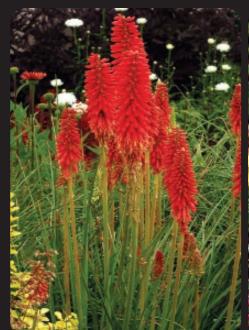

hofia 'Mango Popsicle' PP22968 PVR Delicious spikes of sweet, mango orange bloom continuously summer into fall. The short grassy foliage looks neat all summer. A terrific drought tolerant garden plant. Great in the mid-border. 12/18/30

#### Kniphofia 'Orange Vanilla Popsicle' PPAF PVR

KNIPHOFIA 'MANGO POPSICLE

A two toned beauty topped with flower spikes of red orange over the creamy white on the bottom, 'Orange Vanilla Popsicle' has the reblooming, short grassy leaves and compact habit of the others in the series. Hummingbirds love this plant! 16/14/20



● = Full Sun ▶ = Partial Shade O = Shade x/x/x = Foliage Ht./Foliage Spread/Flowering Ht. in inches ♥ = Fragrant ト = Cut Flower ♥ = Butterfly \* = Hummingbird □ = House Plant • = Deer Resistant ♥ = Drought Tolerant \* = Winter Color



KNIPHOFIA "REDHOT POPSICLE Kniphofia 'Redhot Popsicle' PPAF PVR

Lively, cinnamon red flowers on short, compact plants for the smaller garden. Narrow grassy leaves. Blooms from summer to fall. 16/14/20

**KNIPHOFIA** 

'EMBER GLOW'



KNIPHOFIA 'PINEAPPLE POPSICLE'

Kniphofia 'Pineapple Popsicle' PP22969 PVR Slice open a fresh pineapple and you'll see the wonderful color of this blooming dynamo's flowers. 'Pineapple Popsicle' has compact, grassy foliage and produces massive numbers of reblooming cream to yellow spikes. A great blender with other colors in the garden. Did extremely well overwintering in the Chicago Botanic Garden's Trial Area. 14/25/26



Kniphofia 'Papaya Popsicle' PP22915 PVR A poker with a twist! 'Papaya Popsicle' is an all-summer bloomer which has a very short compact