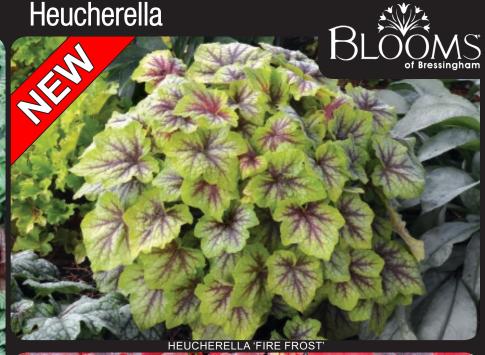

FW Heucherella 'Fire Frost' PPAF PVR

'Fire Frost' has lovely leaves of yellow to lime with a large red center and a strong white veil overall. It forms a vigorous mound that is well colored all year. Breeding with H. villosa hybrids has given it the larger leaves and habit as well a tolerance to heat and humidity. Great in a container or in the garden bed. Z 4-9 ▶ ○ ※ 10/18/18