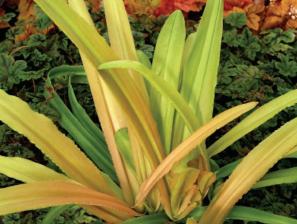

# Eucomis 'Glow Sticks' PPAF PVR

Glowing, sword-like foliage changes from coppery-gold in the spring to a burnished green-gold in the summer. The ruffled foliage is upright and not floppy like some cultivars. A true breakthrough in color that surprises our visitors. Creamy-white flowers on a pineapple-like spike complement the golden foliage. A simple and elegant beauty. Z 6-10 • • \* 15/18/18