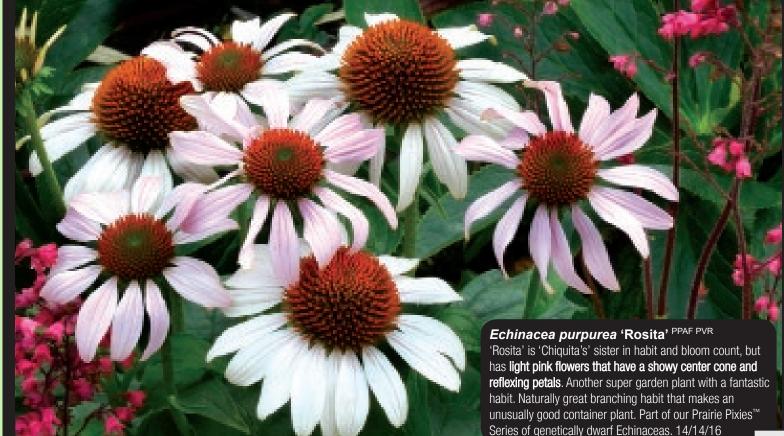

ill want to romance this one. Bouquets of cut flowers from just one plant! 18/28/29

● = Full Sun ▶ = Partial Shade O = Shade x/x/x = Foliage Ht./Foliage Spread/Flowering Ht. in inches ₩ = Fragrant ⅓ = Cut Flower № = Butterfly ※ = Hummingbird □ = House Plant ♠ = Deer Resistant \* □ = Drought Tolerant ♦ = Winter Color

# Echinacea Prairie Pixies<sup>™</sup> Collection

Pixies<sup>™</sup> are the shorter cousins of the Pillars<sup>™</sup> Collection that will brighten up the mid to front sunny border of a garden. Pixies<sup>™</sup> are both single and double flowered and come in a wide range of colors. All have a great habit and tons of vigor. Good things do come in small packages! Prairie Pixies<sup>™</sup> work in mixed containers, as specimen plants and en masse for beautiful borders.





# Echinacea Prairie Pillars™ Collection

Terra Nova®'s Prairie Pillars™ Echinacea collection is the standard bearer for all Terra Nova® Echinaceas.









# Echinacea Prairie Stars<sup>™</sup> Collection

Hollywood has its stars and we have ours! Filling the mid-range zone, this series of heavily blooming plants ranges in color from the melted cheddar of 'Now Cheesier' to the shocking magenta of 'Raspberry Tart'. Great branching and fragrance... what can we say? Great plants for the garden!



Echinacea purpurea 'Green Eyes' PP17172 EU20627 Magenta flowers have beautiful indented green centers that mature to a cone with rich orange. This strong, well-branched plant is a super addition to the border with its long-lasting blooms that also make great cut or dried flowers. 20/24/30

Echina