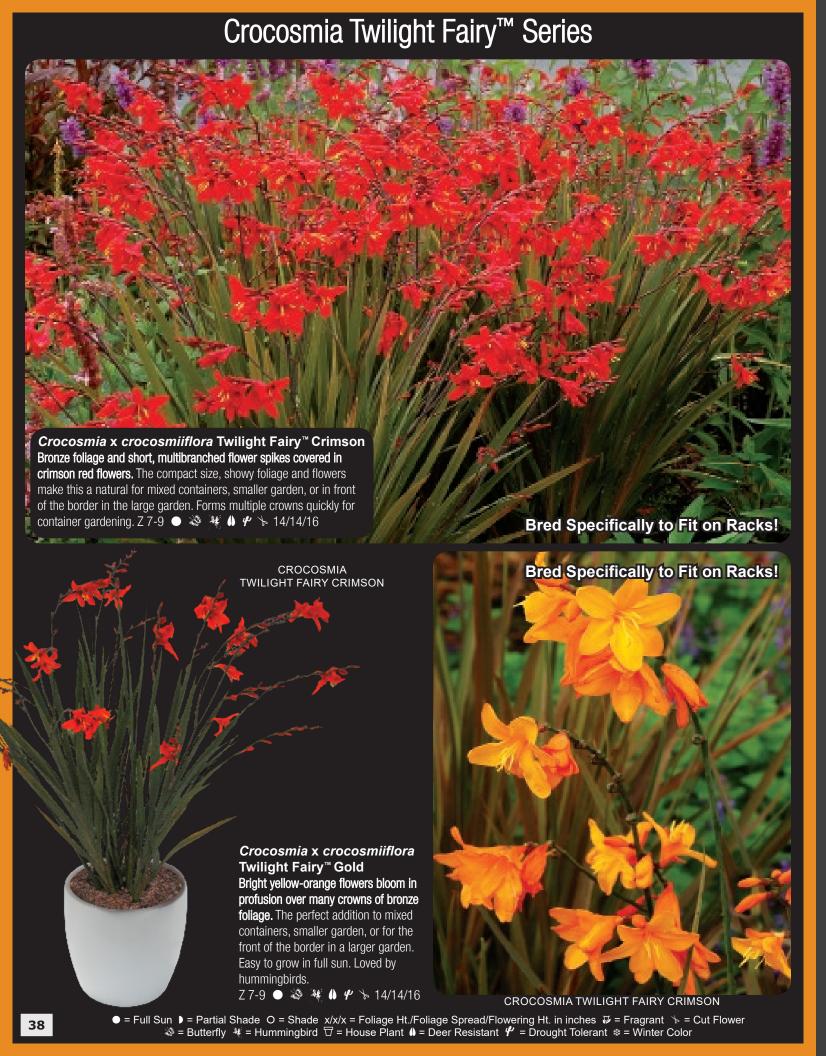

# Echinacea Supreme<sup>™</sup> Series

Echinacea 'Supreme Flamingo' PPAF PVR

Echinacea 'Supreme Cantaloupe' PPAF PVR

Absolutely the color of a ripe cantaloupe! Young flowers look like a brown eyed, double Gerbera and are excellent as a cut flower. As the flowers expand, they take on a more Echinacea look and last and last and last. There is no other Echinacea like this on the market. Ohio State University 2012 trials comment was... "Beautiful flowers; a visitor favorite". One of the three nominated perennials for the 2013 Medal of Excellence Readers' Choice Award of Greenhouse Grower, a US trade magazine.

Z 4-10 • \* \* \* \* \* \* \* 26/15/29