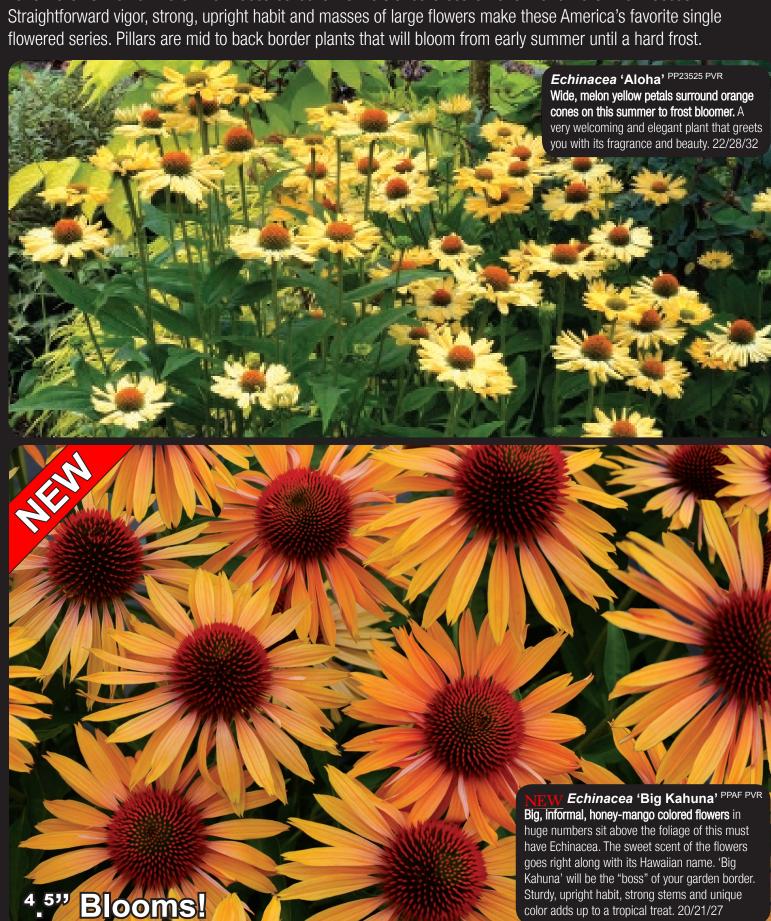

# Prairie Pillars™ Collection

Prairie Stars™ Collection

- Fantastic habits, great crowns, and basal Show stopping color range · Great stems, and lots of them for irresistible cut flower bouquets Mid range height makes it perfect for a
- stand alone or blender plant Fragrant

# Echinacea are American Natives

Our breeding crew has been responsible fo introducing coneflowers that have taken the world by storm! With our astounding number of colors and varieties, we can truly be your one-stop source for Echinacea. Warm and brilliant, non-fading colors, excellent plant habit, and extraordinary bloom-time have put these plants in a class of their own. Our breeders chose the species (designated in the USDA maps) to produce STRONG plants that have an exciting color range and a super-long bloom period. We have created five Series that will help you order similar plants for specific needs. Prairie Pillars™ have very thick stems, large flowers that make great cuts, and bloom from summer to frost. The Prairie Stars™ are mid-range in height and have great branching and heavy blooming. Prairie Pixies™ are just that - dwarf plants that are well branched and perfect for containers or en masse in the garden. Our Dream™ Series and our Secret<sup>™</sup> Series are superior in landscape settings where they supply months of color. 