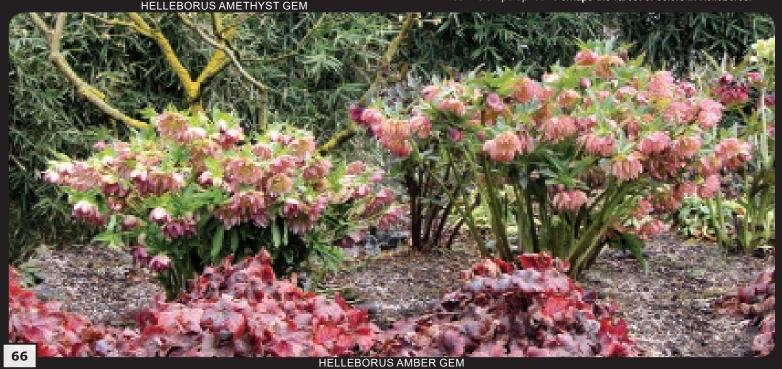

# Hellebore Winter Jewels<sup>™</sup> Double Strains

We consider Marietta O'Byrne to be the best Hellebore hybridizer in the world. This year, we are proud to offer her very large, Winter Jewels<sup>™</sup> double flowered strains in individual colors rather than as mixes. To ensure your success with these shade tolerant and deer resistant items, we're offering these in 30 cell jumbo plugs. Limited quantities.

# Amethyst Gem

Another addition to the O'Byrne jewel box of Hellebores; now world renown for their exquisite breeding, Amethyst Gem has exciting amethyst-rose double flowers, lasting many weeks in the winter and early spring. Amethyst flowers margined in opal are amazing.

# **Amber Gem**

A double apricot dream! Blooms are yellow infused and blushed with red like a ripe apricot. Perhaps the rarest of colors in Hellebores.

HELLEBORUS GOLDEN LOTUS

A whole group of double-flowered plants with very complex colors; the inside color Catch this curious tiger with double green flowers painted with purple edges. contrasting with the outside. The inside can be streaked with red, green, or yellow, The backs of the flowers are often streaked with purple. the outside is black or purple.