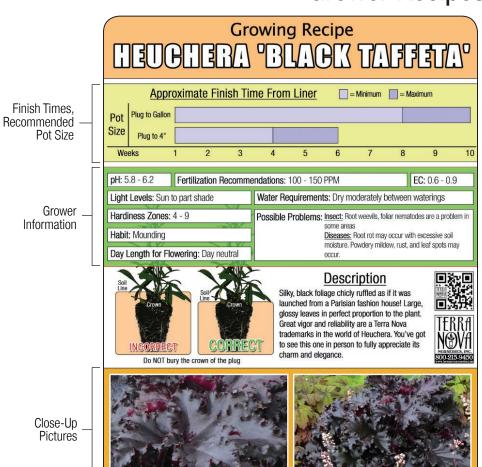

# How to succeed with Heuchera

✓

- Select the right Terra Nova® Heuchera for your region
- Use well drained, organic soilless media, pH at 5.8 to 6.2
- Plant Heuchera crowns high, allow soil to settle in.
- Use liquid feed at about 50 to 100 PPM

Heuchera 'Bella Notte'

- Use slow release sparingly, approximately 1# of N per cubic yard of soil.
- Each microclimate of the country is different, so use local weather data accordingly.
- Best grown in shallow, bulb pots. · Yellow and gold forms are used to brighten shady areas, therefore testing should be done under 30% shade.
- Bury the crown of the plug; it's the #1 killer!
- Plant in heavy soil.
- Over-pot a small plant or over-feed anytime of the year.
- Use automated planters without checking planting depth
- Grow in too low light.
- · Use coco coir as your primary soil component.
- Grow them like annuals