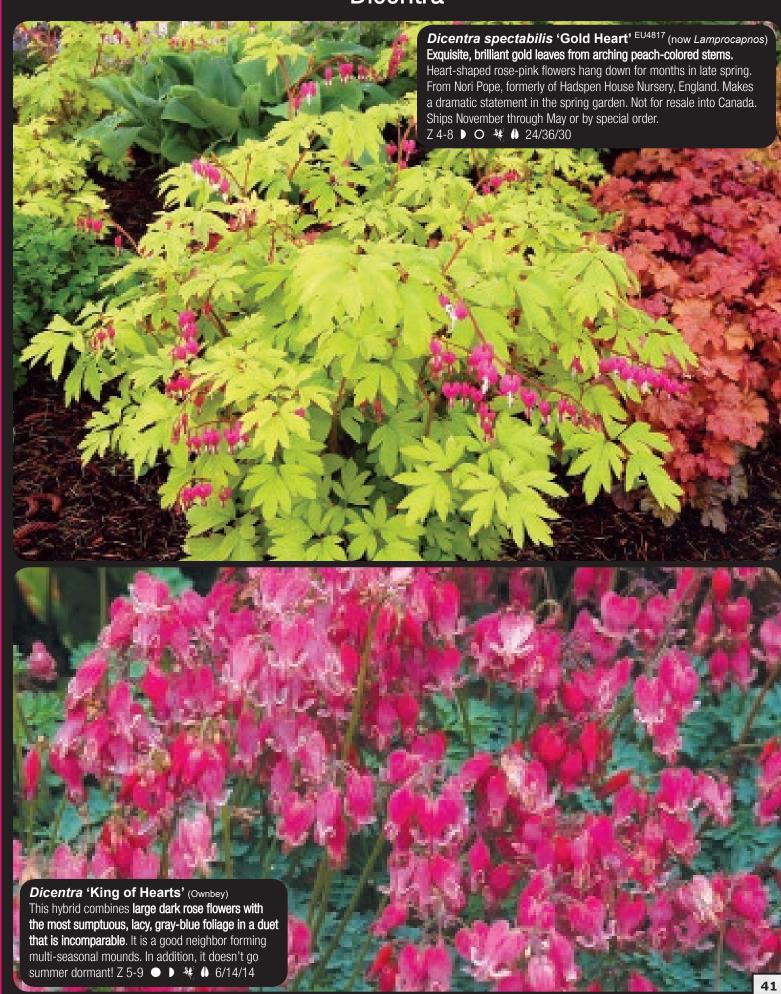

# Dicentra Amore<sup>™</sup> Series

Some of the Dicentras offered today give growers headaches with their inability to fill a pot and the nightmare of heavy losses. Enter the Amore™ Series. These woodland wonders improve over the "Heart" series by offering superior vigor in the garden and in containers. Feathery foliage and strong, long-lasting blooms will set this group apart. "Amore" means "love." - You and your customers are going to love these!

- Impressive flower count
- Long bloom period

- Superior vigor
- Compact mounds of feathery foliage