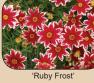

# Coreopsis 'Ruby Frost' PP21758

Large, deep ruby flowers are fringed with a collar of frosty white. Plant habit is choice, with its flowers held up elegantly. This plant has been prominently featured in Birds & Blooms Magazine. In fact, it was named by the readers in a 2009 contest. Truly a color breakthrough in the world of Coreopsis. Z 6-10 • 36 16/32/26

### (100 cell) Pro Liner<sup>™</sup> - 5 wk. lead time