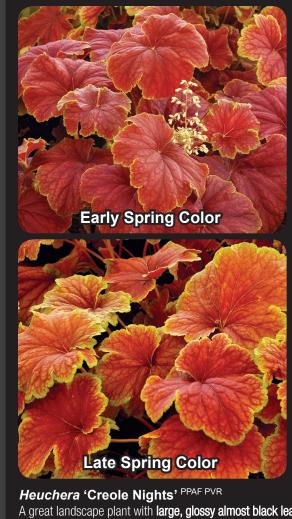

arth toned foliage colors
- Lovely container plants
- Use in mass, as specimens, or in the border

Heuchera 'Cherry Cola' PP22967 EU35419
Front of the border charm with lovely rust red leaves and cherry red flowers. 'Cherry Cola' performs all year-round. Something fizzy for the garden. John Elsley was in awe when he saw it in our show garden. Very long lived.

Z 4-9

Heuchera 'Ginger Ale' PP18173 EU23085
Effervescent flowers in shades of ginger yellow

and light pink erupt from soft, ginger colored leaves. Lovely to contrast with the darker coral-bells in the marketplace. Designers love the ability of this plant to complement so many colors. It is a perfect neutral tone. Good in containers and in borders.

Z 4-9 ▶ O \* 🕸 🏕 🌣 % 9/10/18













HEUCHERA 'CAJUN FIRE'

**Spring Color** 





A great landscape plant with large, glossy almost black leaves in a clean, dense mound. Short stems of white flowers help keep up the clean, shiny appearance. Bigger leaves and a larger habit than 'Obsidian'. Use in borders, mixed beds, and containers for accent or contrast. Z 4-9 • • • \*\* \*\* 11/18/16

Heuchera 'Cherries Jubilee' PP11377 EU10038

Soft red flowers on warm brown foliage make this Heuchera good enough to eat! A compact habit and tidy appearance. Foliage is veiled in shadier locations. Performs great in containers. Z 4-9 ● ₩ № ₱ 7/16/16



Heuchera 'Cajun Fire', PPAF PVR
Burning like a Cajun fire, these plants change colors with the seasons: red in spring, black in summer, and maroon in fall. They are always attractive, having clean foliage in rounded mounds. White flo