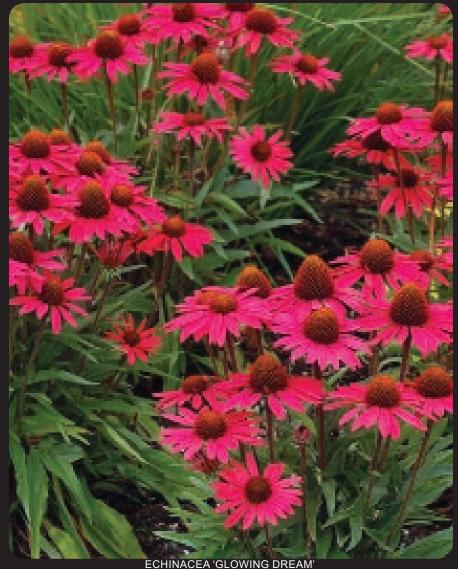

# Echinacea 'Glowing Dream' PPAF PVR

Like 'Amazing Dream', this has the breeding which imparts great habit and a great number of crowns. The flowers of 'Glowing Dream' are an intense, glowing, watermelon-coral. A superlative landscape plant with great flower color, habit, and long bloom time. Wow! 16/20/24