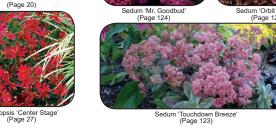

# Coreopsis 'Center Stage' PP22707

Bold magenta red flowers cover this large, hardy, mounding Coreopsis. Hundreds of flowers appear early in the summer and continue until a hard frost in the fall. No deadheading is necessary. Each flower is covered by even more flowers as they fade. Needs good drainage. Z 5-10 • 20/30/25

# Coreopsis 'Fruit Punch' PP22487 PVR

A delicious **two-toned Coreopsis with a light pink edge and a red eye**. Forms a low mound. Very free flowering, flowers cover the foliage. Blooms all summer. 10/13/18

### (100 cell) Pro Liner™ - 5 wk. lead time

Coreopsis 'Lemon Punch' PP19081 EU25413 (patented as RP 4) (The Ivy Farm/Terra Nova®) Soft yellow flowers are lightly fluted and kissed with rose-pink. Lacy foliage provides a nice background for the free-flowering one inch flowers. 12/18/12