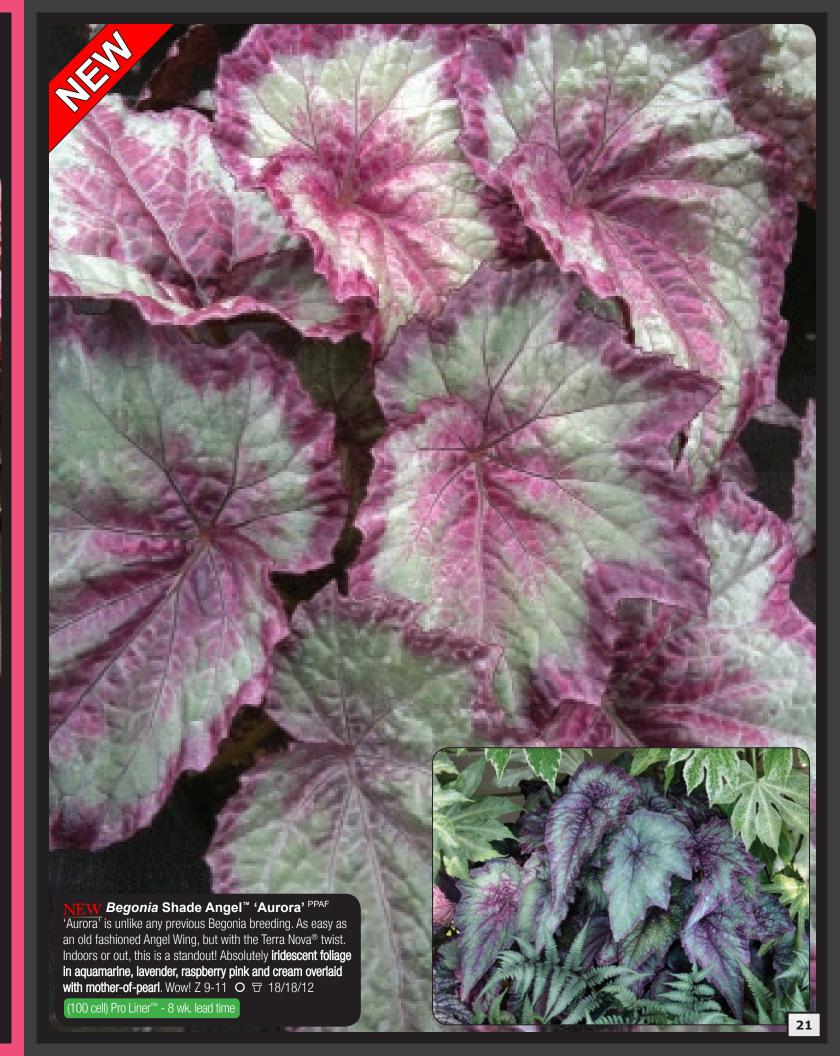

# TERRANGIA NURSERIES, INC.

followed by decorative purple berries. Performs well in containers or in the landscape. Z 3-9 ▶ O 36/36/36

than the other dark varieties. Lacy black foliage just cloaks the lovely dark stems. Beautiful purple-tinted, white flowers project 2' upward and carry an exotic perfume of grape and jasmine. Give it lots of water with full sun in most states for the darkest foliage. Z 5-9 ● **▶** 🕸 **₩ 4**8/24/60