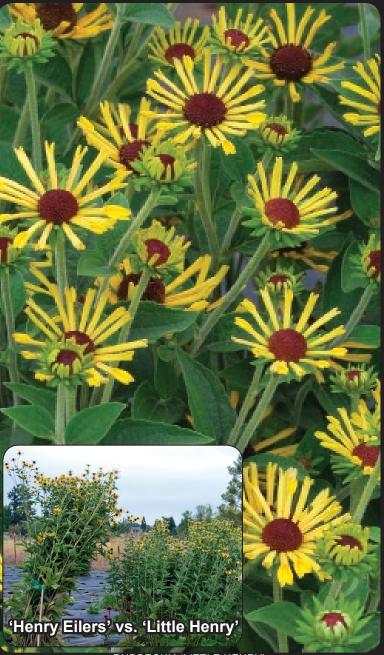

this plant are in P. longifolia, the best form for the south, according to John Elsley.

Pulmonaria 'Dark Vader' PP12333 EU11550

A fine, **mildew-resistant** plant with a super strong habit. **Silver spotting and pink to dark blue flowers adorn this plant.** This is one of Dan's favorites. **D \*\* (1) \*\* 10/19/11** 

Pulmonaria 'Silver Bouquet' PP20059 EU24135
Our first new Pulmonaria introduction in years - why? It has it all - cevennensis breeding for mildew-resistance, heat and humidity tolerance with large coral to pink to violet flowers that "look at you." Features an excellent shelf life with a very short delay from flower to foliage form. Spectacular silver foliage for year-round sales makes this a winner!



PULMONARIA 'RASPBERRY SPLASH'





PULMONARIA 'TREVI FOUNTAIN'









RUDBECKIA 'LITTLE HENRY'

## Rodgersia pinnata 'Bronze Peacock' PPAF PVR

A shiny, bronzy beauty! The darkest foliage of any Rodgersia. The leaves are thick, glossy, indented and make a great sculptural addition to your woodland garden. Pink flowers emerge in late spring above the mound. In spring, the huge bronze leaves emerge like a peacock's tail! Z 5-8 ▶ ♠ 22/28/50

## Rudbeckia subtomentosa 'Little Henry' PP23590 PVR

'Little Henry' displays the same charming blooms of 'Henry Eilers', but it is one third shorter! Still good for cut flowers, but now fits well into the average landscape. This narrow, upright grower makes a great specimen in the border. The very appealing quilled, gold flowers bloom summer until frost. Z 4-8 • 36/24/48

#### Salvia officinalis 'Silver Sabre' PPAF PVR (