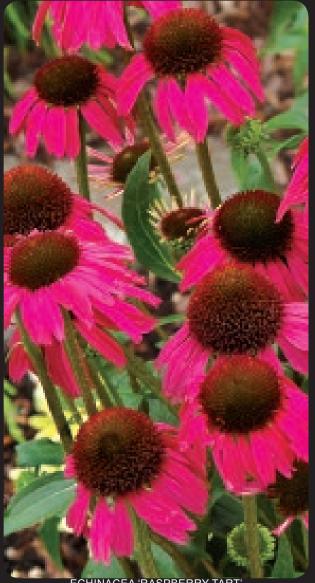

Echinacea 'Raspberry Tart' PP18933
Up to 30 flowers adom this compact, well-branched treat in the first year after dormancy. Electric magenta blooms emerge for a long period from mid summer to fall. Use en masse for the border. Easy to grow and fragrant. Received the highest rating at MSU for container culture. 18/15/24