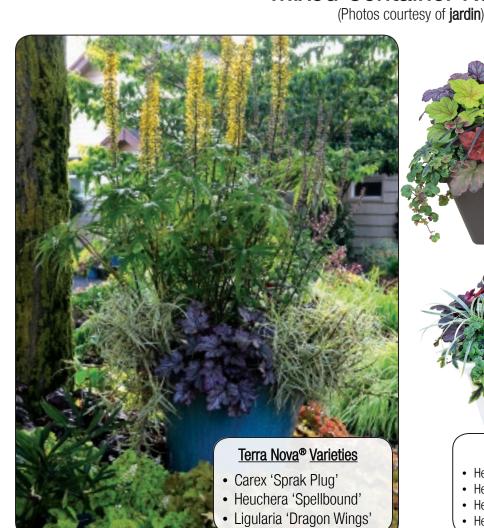

Heuchera 'Shanghai'

Heuchera 'Spellbound'

Heuchera 'Sugar Berry

Heuchera 'Sugar Plum'

Heuchera 'Sweet Tart

Heuchera 'Vienna'

Heuchera 'Zipper'

Heuchera 'Rio'