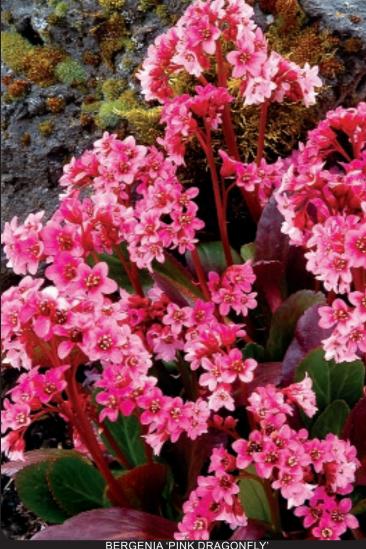

# Bergenia 'Pink Dragonfly' (Eskuche)

Narrow leaves, with brilliant purple **winter color**, erupt in luscious **bright pink flowers** in proportion to its foliage on this petite beauty. Truly the Bergenia for people who are looking for **multiple seasons of interest**. 10/12/15