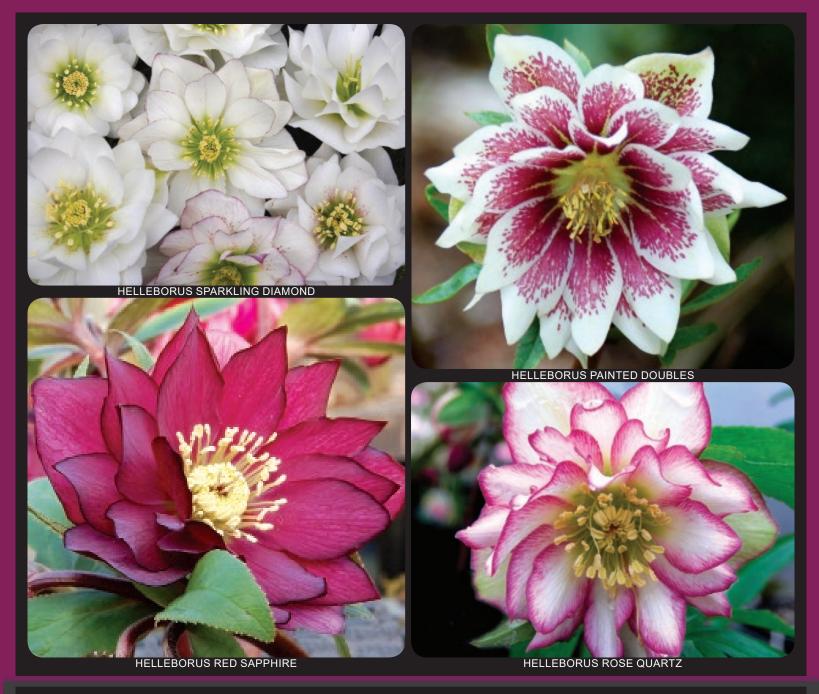

# **Sparkling Diamond**

Marietta has worked hard to mine these very heavy flowering plants, producing a profusion of double, pure-white blooms.

# **Painted Doubles**

with red brushmarks.

### **Red Sapphire**

Glowing, double, rose red flowers - so rich! It is a very well

### **Rose Quartz**

This double strain has every white petal edged in rose. This is the first picotee edged, double Hellebore we've ever seen. A sure seller!