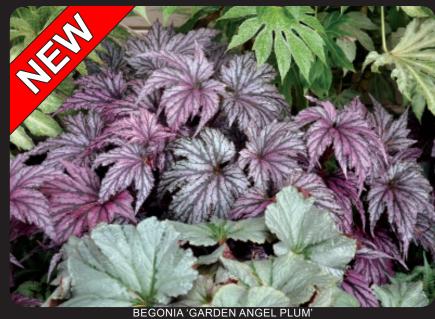

# Begonia Garden Angel<sup>™</sup> Series

The world's first decorative zone 7 hardy Begonia series! Another breeding first from Terra Nova®. All Terra Nova® Begonias equire growing conditions above 55° Fahrenheit (13° Celsius). However, once established, they can tolerate temperatures own to 38° (3° Celsius) Fahrenheit without damage. Each variety of the Garden Angels™ Series has shimmering metallic, palmate leaves and an **upright** habit. A rare and beautiful addition to the gardener's palette. **Z7-10** O  $\Box$ 

# Begonia 'Garden Angel Plum' PPAF

Gorgeous, rich, plummy-red violet leaves fill out this plant, top to bottom. This is the largest of the three Garden Angels<sup>™</sup> and a garden star for sure. Each shrub-like plant has many stems and is husky and self supporting. It'll reach about 24" tall and wide the first year you plant it. 'Garden Angel Plum' is outstanding as a solitary plant in the garden or container and a great foil for silver foliaged ferns. 30/24/30