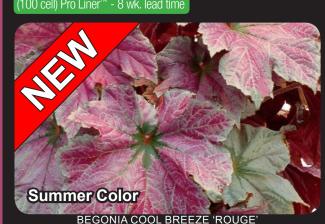

### (100 cell) Pro Liner™ - 8 wk. lead time

Begonia 'Cool Breeze Rouge' PPAF 'Cool Breeze Rouge' is a sister to 'Cool Breeze Pewter' and is more of a show-off. They are similar in youth, but 'Rouge' soon goes her own way by taking on a beautiful port wine glaze over her leaves as the heat climbs. The leaves of 'Rouge' are slightly more rounded than those of 'Pewter', but they are an even match in culture and care. Both are easy, will take heat and humidity, but are quite tolerant of cool weather too. 16/16/16

100 cell) Pro Liner™ - 8 wk. lead time

BEGONIA COOL BREEZE 'ROUGE