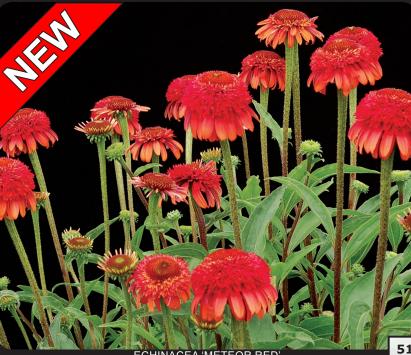

# Echinacea Meteor™ Series

Terra Nova®'s Meteor™ Series is no flash-in-the-pan Echinacea group. Meteors shower the landscape with cometshaped flower heads of bright, long lasting color. Improved crown formation and delightful fragrance adds to the value of this newest and most distinct family of American natives.

### Echinacea 'Meteor Yellow' PPAF PVR

These rare double yellow anemone-shaped coneflowers are ideal to send "shooting through space" ... well, at least in your borders! Equally at home in containers, the Meteor™ Series flowers are blooming machines with excellent habit and well-branched structure. Multiple crowns assures bigger and fuller plants for years to come. 19/19/24

# Echinacea 'Meteor Pink' PPAF PVR

A present from heaven (and the breeders at Terra Nova®!) Exquisite double **pink anemone-like flowers** are held in an upright compact habit. **Great branching produces multiple stems** of bloom, which can be used for small bouquets. These are the perfect plants for the middle of the border and no staking will be necessary due to the strong stems. Great vigor and bloom power. 19/19/24

# Echinacea 'Meteor Red' PPAF PVR

Lovely **double red anemone-type flowers** shoot upward from an upright, well-branched plant. Blooming heavily from summer until frost here in Oregon, we have found these equally at home in containers or in the border, finding them particularly useful in front of grasses to cover ungainly "feet". 19/13/22

**ECHINACEA 'METEOR YELLOW** 