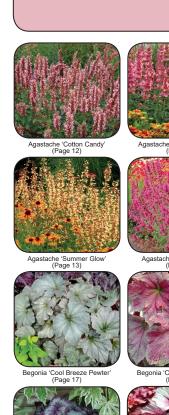

# PRO LINER™ PLANT LIST

TERRA NOVA

Terra Nova® Nurseries and Blooms of Bressingham® are excited to announce a new licensing agreement to breed, grow and co-brand new plant varieties in the form of liners. The partnership incorporates five introductions intended to expand both companies' product offerings to professional grower customers. These new introductions contain some of the strongest genetics Terra Nova® Nurseries has produced in years, as evidenced by our lengthy trial period with conclusive, high-level results.

# Begonia Cool Breeze<sup>™</sup> Series

Entirely new Begonia crosses from the Terra Nova® breeding team! The Cool Breeze™ Series is one of the most economical foliage Begonias to grow because of its unparalleled tolerance to cool temperatures. All Terra Nova® Begonias re (3° Celsius) Fahrenheit without damage. A great summer garden addition that has more applications than any Begonia group in the past. Durable and beautiful! Cool Breeze<sup>™</sup> Begonias have remained looking great even into December here in Oregon where frost doesn't descend directly on the foliage. Combine with Poinsettias in combo pots to set yourself apart from the everyday crop! Z 9-11 O □

BEGONIA 'COOL BREEZE EMERALD'

Begonia 'Cool Breeze Emerald' PPAF

This medium large Begonia has deep forest green leaves, which are also quilted and velvety. The large, rounded palmate leaves have dark red leaf backs and are supported by shocking black-red stems. Late summer flowers are large and pink in showy clusters. This is a Begonia with sophistication, simplicity and charm. 18/24/18