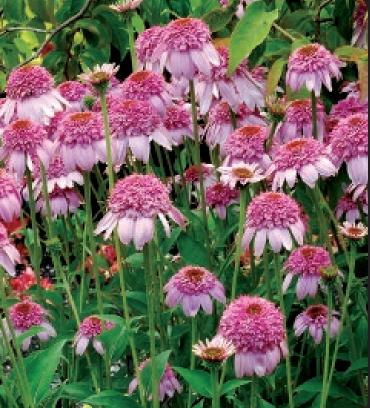

# Echinacea are American Natives

Our breeding crew has been responsible fo introducing coneflowers that have taken the world by storm! With our astounding number of colors and varieties, we can truly be your one-stop source for Echinacea. Warm and brilliant, non-fading colors, excellent plant habit, and extraordinary bloom-time have put these plants in a class of their own. Our breeders chose the species (designated in the USDA maps) to produce STRONG plants that have an exciting color range and a super-long bloom period. We have created five Series that will help you order similar plants for specific needs. Prairie Pillars™ have very thick stems, large flowers that make great cuts, and bloom from summer to frost. The Prairie Stars™ are mid-range in height and have great branching and heavy blooming. Prairie Pixies™ are just that - dwarf plants that are well branched and perfect for containers or en masse in the garden. Our Dream™ Series and our Secret<sup>™</sup> Series are superior in landscape settings where they supply months of color. 

# Native Species Locations

Supreme<sup>™</sup> Series

- Excellence in flower form, unique colors, and fragrance
- Strong, non-floppy stems Long lasting blooms

Supreme Elegance

'Supreme Flamingo

'Tomato Soup' & 'Mac 'n' Cheese