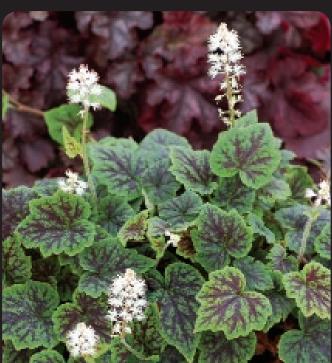

Athyrium niponicum var. pictum 'Pewter Lace' PP15721 EU20852 An exceptional Japanese Painted Fern with pewter metallic foliage. The deeply contrasting mid-rib in purple/burgundy is a nice plus. Tolerant of heat and humidity (will need moisture in the south). Likes a rich fertile soil. Combines well with Tiarella and Hosta. 18/18/NA