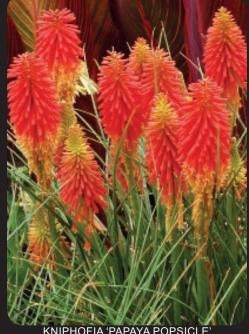

es ♥ = Fragrant ト = Cut Flower ♥ = Butterfly \* = Hummingbird □ = House Plant • = Deer Resistant ♥ = Drought Tolerant \* = Winter Color



KNIPHOFIA "REDHOT POPSICLE Kniphofia 'Redhot Popsicle' PPAF PVR

Lively, cinnamon red flowers on short, compact plants for the smaller garden. Narrow grassy leaves. Blooms from summer to fall. 16/14/20

**KNIPHOFIA** 

'EMBER GLOW'



KNIPHOFIA 'PINEAPPLE POPSICLE'

Kniphofia 'Pineapple Popsicle' PP22969 PVR Slice open a fresh pineapple and you'll see the wonderful color of this blooming dynamo's flowers. 'Pineapple Popsicle' has compact, grassy foliage and produces massive numbers of reblooming cream to yellow spikes. A great blender with other colors in the garden. Did extremely well overwintering in the Chicago Botanic Garden's Trial Area. 14/25/26



Kniphofia 'Papaya Popsicle' PP22915 PVR A poker with a twist! 'Papaya Popsicle' is an all-summer bloomer which has a very short compact habit, Charming, grass-like foliage looks neat all summer! Great for small gardens or in a container, 12/18/20

# Kniphofia Glow<sup>™</sup> Series

This new group offers hot colors in late-blooming varieties. The warm orange tones will complement fall planting promotions. The clean, grassy foliage and dark-red tones add a new, contrasting dimension to mum and kale offerings and will bloom till frost. Z 6-9 

\* \* \* \* \*

- Small habits for smaller spaces
- Short grassy leaves which do not bend or break easily
- Blooms that appear in massive numbers for late summer and fall sales
- Long day length required for blooms



KNIPHOFIA 'EMBER GLOW'

## Knip