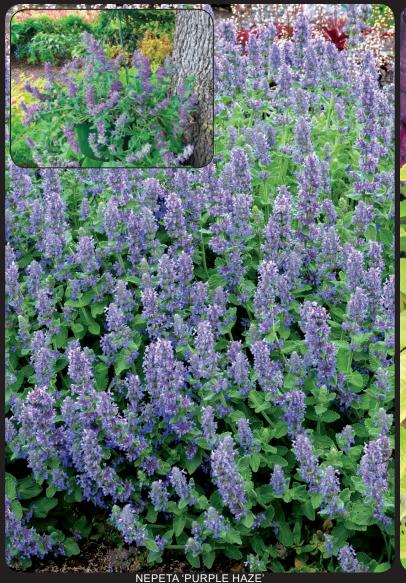

t and the blooms don't have that
"Shasta smell." Z 5-8 ● № № 8/20/12

#### (100 cell) Pro Liner<sup>™</sup> - 6 wk. lead time

**Leucanthemum** x superbum 'Victorian Secret' PP22654 PVR Neat, compact habit with more charm than should be allowed. A kneehigh model of a daisy, giving other Leucanthemum on the runway an inferiority complex. Casually ruffled flowers on just right stems last and last, even through extreme heat. Odor free! Z 5-9 ◆ 35/20/14

#### (100 cell) Pro Liner<sup>™</sup> - 6 wk. lead time

(100 cell) Pro Liner™ - 6 wk. lead time

● = Full Sun ▶ = Partial Shade O = Shade x/x/x = Foliage Ht./Foliage Spread/Flowering Ht. in inches ಈ = Fragrant → = Cut Flower

♣ = Butterfly ☀ = Hummingbird □ = House Plant ♠ = Deer Resistant ❤ = Drought Tolerant ♣ = Winter Color





# Nepeta





NEPETA 'LIMELIGHT'

## Nepeta 'Purple Haze' PP23180 PVR

This wonderful hybrid catmint will be a fabulous addition to any sunny garden. 'Purple Haze' forms a silver mat with purple blue flower spikes that look like Buddleias. They plants are clean looking and bloom all summer long. No maintenance because it never gets messy! Can be used in the front of borders and mixed beds, as a ground cover on banks, or in a rock garden. A very versatile plant. Z 6-10 

4 4/30/7

#### 100 cell) Pro Liner™ - 6 wk. lead time

#### Nepeta x faassenii 'Limelight' (Schaad)

A splendid new look for a catmint: icy lime-green foliage sprinkled with blue flowers all summer long. Extremely low habit makes this plant a natural choice for borders or along garden paths. Very easy to grow if given sun and good dr