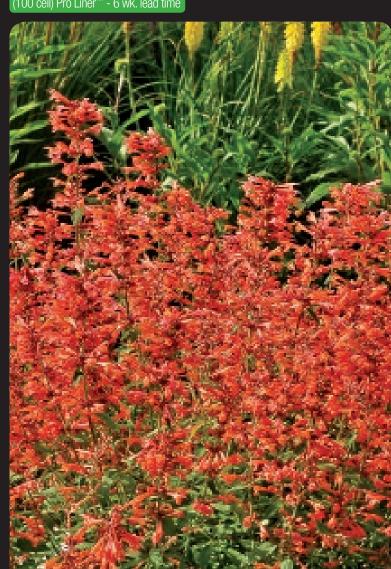

# Agastache 'Blue Boa' PPAF PVR

Luxurious deep violet-blue flower spikes held over ultra green foliage. Unlike any other Agastache. The flower spikes are long, wide and extremely showy. It's a great perennial color spot for summer bloom. It's drought tolerant once established and attracts hummingbirds as well as butterflies.

Z 5-10 ● \* \* \* \* ₽ • # 24/16/32

100 cell) Pro Liner™ - 6 wk. lead time