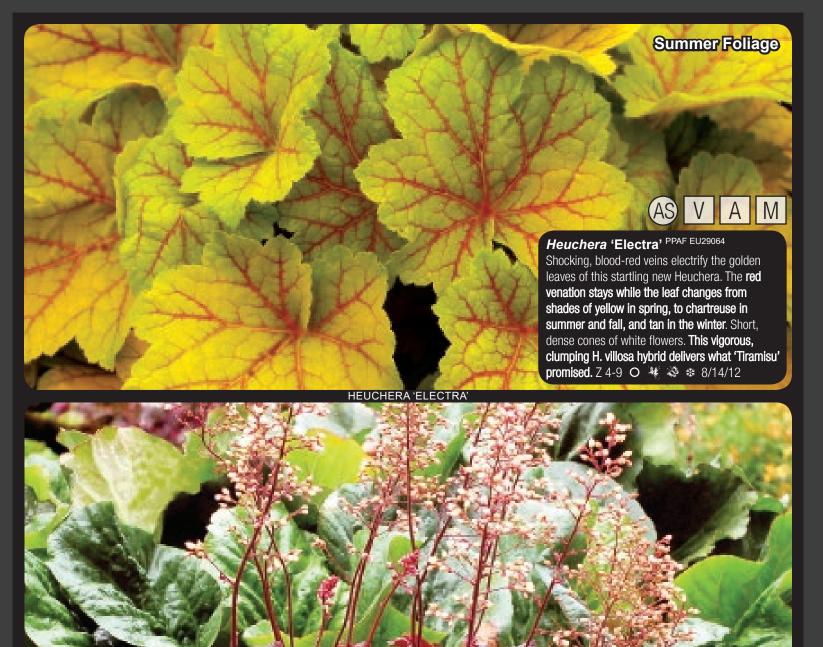

#### Heuchera 'Havana' PP22087 EU32333

With high contrasting, showy dense wands of cerise pink flowers above yellow-lime leaves veiled in white. 'Havana' has a compact form and a reblooming habit which makes it an excellent pot plant. This is a plant that actually prefers shade, so keep it out of the sun. A few hours of morning sun is fine. Short flowering stems will fit most rack systems. Z 4-9 O 🤻 🕸 7/12/14