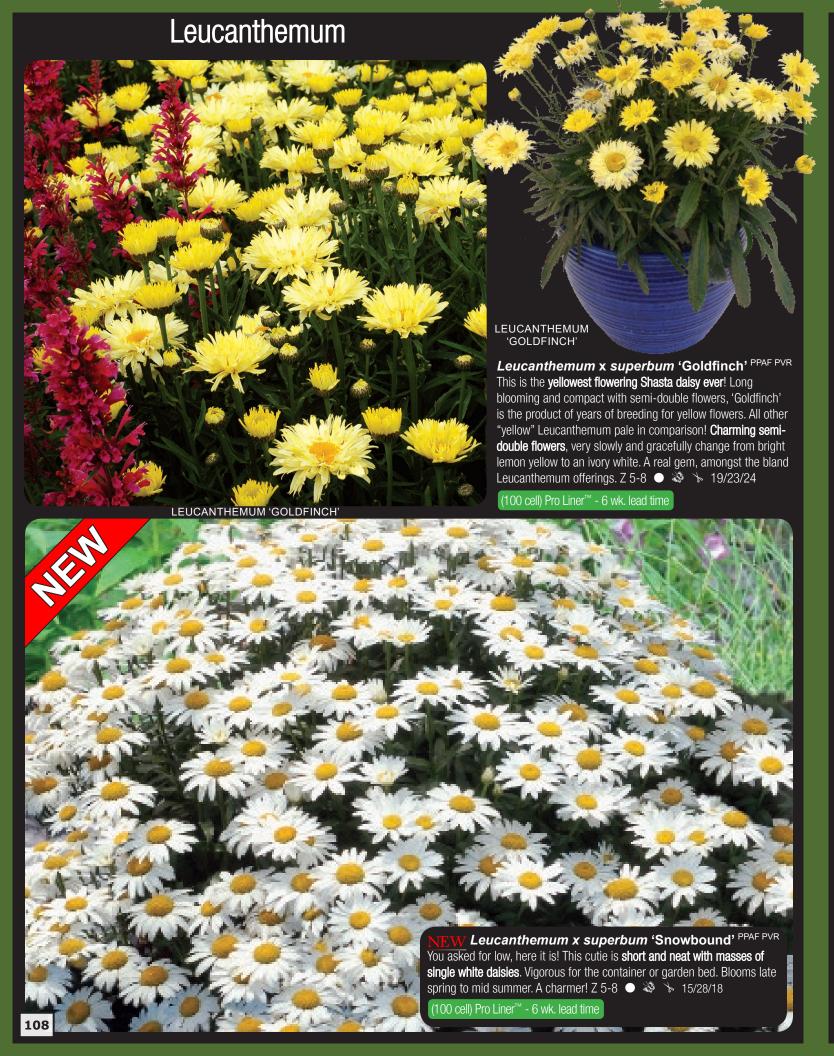

### Echinacea 'Supreme Elegance' PPAF PVR

ECHINACEA 'SUPREME ELEGANCE

HEUCHERELLA 'HONEY ROSE'

NEW Heucherella 'Honey Rose', PPAF PVR
Sable colored, deeply incised and lobed foliage is highlighted
with dark veins that form an intricate pattern. Young leaves
are a warm coral-rose with dark veins too. Each leaf
casually turns a lobe or two adding dimension and interest
to this most charming plant. Compact and neat growing,
'Honey Rose' is another proud addition to the Blooms of
Bressingham collection. Z 4-9 DO \*\* 88/13/12

FW Heucherella 'Fire Frost' PPAF PVR

'Fire Frost' has lovely leaves of yellow to lime with a large red center and a strong white veil overall. It forms a vigorous mound that is well colored all year. Breeding with H. villosa hybrids has given it the larger leaves and habit as well a tolerance to heat and humidity. Great in a container or in the garden bed. Z 4-9 ▶ ○ ※ 10/18/18

Heucherella 'Buttered Rum' PPAF PVR

Caramel-dipped, deeply-cut maple leaves adorn this aptly named plant from spring to summer. In fall, the cool weather burnishes the leaves to a lovely rose red - a perfect complement to fall-planted containers. Grows into a medium sized mound that's perfect in the landscape. Try it in a vertical planting with contrasting purple-leaved varieties of Heuchera. These won't stay on the racks!

Z 4-9 ● ▶ ○ ※ 7/15/10

Heucherella 'Cracked Ice' PPAF PVR

You don't have to watch your step around this icy beauty. In summer, blue and green tones are punctuated with dramatic veining. In early spring and fall the leaves get a charming silvery pink overlay. A lovely complement to Heucherella 'Buttered Rum'. Healthy, vigorous, and easy to grow. The compact habit is a natural choice for containers and landscapes. Z 4-9 
O STATISTICS.