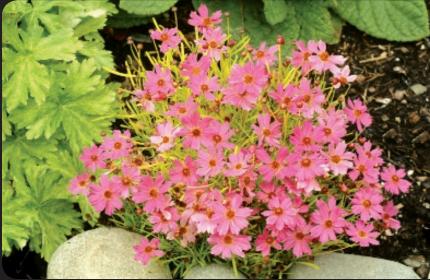

# Coreopsis 'Pink Lemonade' PP18265 EU25409

A great mixer in containers! Bright warm, golden foliage gives a long season of interest until the clear pink flowers arrive. A favorite in our trials. Blooms its little dwarf head off. Z 9-10 • 3 8/14/9