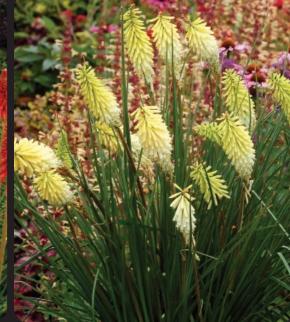

#### Kniphofia 'Orange Vanilla Popsicle' PPAF PVR

KNIPHOFIA 'MANGO POPSICLE

A two toned beauty topped with flower spikes of red orange over the creamy white on the bottom, 'Orange Vanilla Popsicle' has the reblooming, short grassy leaves and compact habit of the others in the series. Hummingbirds love this plant! 16/14/20



● = Full Sun ▶ = Partial Shade O = Shade x/x/x = Foliage Ht./Foliage Spread/Flowering Ht. in inches ♥ = Fragrant ト = Cut Flower ♥ = Butterfly \* = Hummingbird □ = House Plant • = Deer Resistant ♥ = Drought Tolerant \* = Winter Color



KNIPHOFIA "REDHOT POPSICLE Kniphofia 'Redhot Popsicle' PPAF PVR

Lively, cinnamon red flowers on short, compact plants for the smaller garden. Narrow grassy leaves. Blooms from summer to fall. 16/14/20

**KNIPHOFIA** 

'EMBER GLOW'



KNIPHOFIA 'PINEAPPLE POPSICLE'

Kniphofia 'Pineapple Popsicle' PP22969 PVR Slice open a fresh pineapple and you'll see the wonderful color of this blooming dynamo's flowers. 'Pineapple Popsicle' has compact, grassy foliage and produces massive numbers of reblooming cream to yellow spikes. A great blender with other colors in the garden. Did extremely well overwintering in the Chicago Botanic Garden's Trial Area. 14/25/26



Kniphofia 'Papaya Popsicle' PP22915 PVR A poker with a twist! 'Papaya Popsicle' is an all-summer bloomer which has a very short compact habit, Charming, grass-like foliage looks neat all summer! Great for small gardens or in a container, 12/18/20

# Kniphofia Glow<sup>™</sup> Series

This new group offers hot colors in late-blooming varieties. The warm orange tones wi