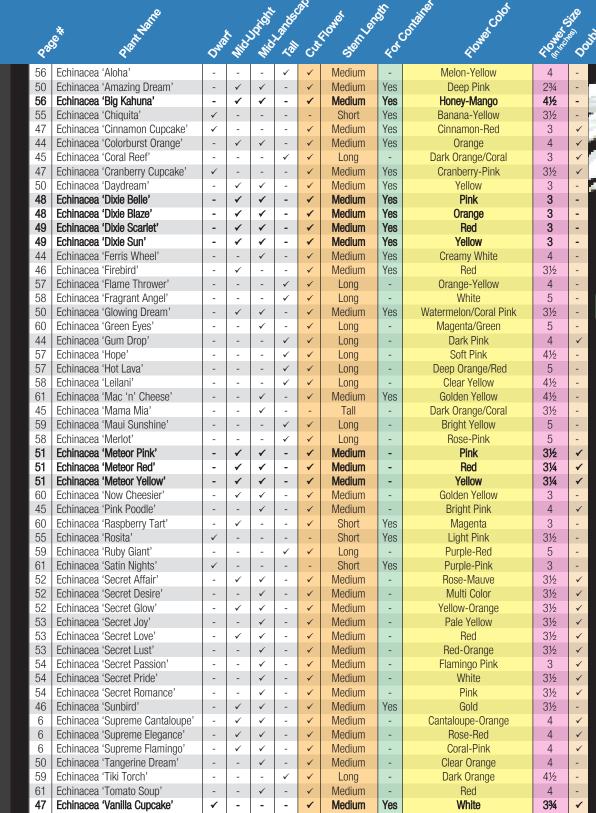

# Echinacea Supreme<sup>™</sup> Series

Echinacea 'Supreme Flamingo' PPAF PVR

Echinacea 'Supreme Cantaloupe' PPAF PVR

Absolutely the color of a ripe cantaloupe! Young flowers look like a brown eyed, double Gerbera and are excellent as a cut flower. As the flowers expand, they take on a more Echinacea look and last and last and last. There is no other Echinacea like this on the market. Ohio State University 2012 trials comment was... "Beautiful flowers; a visitor favorite". One of the three nominated perennials for the 2013 Medal of Excellence Readers' Choice Award of Greenhouse Grower, a US trade magazine.

(100 cell) Pro Liner™ - 6 wk. lead time

Agastache 'Summer Love' PP20510 EU27476

Yummy, large red-purple flowers in dense clusters bloom continuously all summer and into fall. 'Summer Love' looks like a summer Liatris or Gay Feather. Forms attractive upright mounds of bright green, fragrant foliage. 24/24/36

100 cell) Pro Liner™ - 6 wk. lead time

AGASTACHE 'SUMMER SKY

● = Full Sun ▶ = Partial Shade O = Shade x/x/x = Foliage Ht./Foliage Spread/Flowering Ht. in inches ☞ = Fragrant ﴾ = Cut Flower ॐ = Butterfly ※ = Hummingbird □ = House Plant • = Deer Resistant \* = Deer Prought Tolerant \* = Winter Color

HYRIUM DRE'S DAGGER

# **Athyrium**

The demand for our superior, clonal selections of our ferns has always been high and, well, sometimes not met. We've cleared the obstacles and have an excellent supply again this year! Count on our ferns to be <u>more</u> vivid, <u>more</u> silver, and <u>more interesting</u> than the competition's.

This will translate to greater sales and more satisfied customers.

Z 4-9 **D** • **A** 

Athyrium filix-femina 'Cruciato-cristatum' Dre's Dagger (Randaci) A more compact form of the sought after Victoria fern. **The slim, deep green** fronds are unusually crisscrossed and come to a narrow point that terminates with a small crest that grows through the season. It brings elegance to any shaded or morning sun location in rich soils. The red petioles contrast nicely with the apple green foliage. 30/30/NA

Athyrium niponicum var. pictum 'Silver Falls' PP12803 (Ballantyne) Unlike any other painted fern, this one intensifies its silvering as the season progresses. Winner of the 2002 "Stars of Spring" awards in New Zealand, with stunning, lustrous fronds that shimmer with its contrasting red veins. Later to appear in the spring than the other Japanese painted ferns. 24/24/NA

Athyrium niponicum var. pictum 'Burgundy Lace' PP15072 EU17711 Our #1 selling hardy fern! Bar none, the best red in the marketplace. With one look at its gorgeous metallic burgundy leaves (brightest in spring), you're sure to fall in love! Great vigor in containers as well as in the garden. 24/28/NA

ATHYRIUM 'BURGUNDY LACE

# Athyrium 'Ocean's Fury' PP20126 (Maness)

A silvered salute, this fern was named 'Ocean's Fury' because the habit and coloring are reminiscent of ocean waves crashing on the shore. This large, upright, and crested hybrid fern from Thurman Maness is a wonderful addition to lighten up your shady areas or in the woodland garden. It prefers fertile, moist soils. Z 5-9 36/36/NA

# Athyrium filix-femina 'Lady in Lace'

Looking much like prehistoric parsley, this fun and fantastic fern is easier than it looks. Not finicky about much, this is truly a classy lady. Easy in the garden and a great fluffy filler in shady pots. Distinctive and deciduous it joins its cousin Dre's Dagger as a unique addition to your customer's garden. 14/12/NA

Athyrium niponicum var. pictum 'Pewter Lace' PP15721 EU20852 An exceptional Japanese Painted Fern with pewter metallic foliage. The deeply contrasting mid-rib in purple/burgundy is a nice plus. Tolerant of heat and humidity (will need moisture in the south). Likes a rich fertile soil. Combines well with Tiarella and Hosta. 18/18/NA

# Begonia Cool Breeze<sup>™</sup> Series

Entirely new Begonia crosses from the Terra Nova® breeding team! The Cool Breeze™ Series is one of the most economical foliage Begonias to grow because of its unparalleled tolerance to cool temperatures. All Terra Nova® Begonias re (3° Celsius) Fahrenheit without damage. A great summer garden addition that has more applications than any Begonia group in the past. Durable and beautiful! Cool Breeze<sup>™</sup> Begonias have remained looking great even into December here in Oregon where frost doesn't descend directly on the foliage. Combine with Poinsettias in combo pots to set yourself apart from the everyday crop! Z 9-11 O □

BEGONIA 'COOL BREEZE EMERALD'

Begonia 'Cool Breeze Emerald' PPAF

This medium large Begonia has deep forest green leaves, which are also quilted and velvety. The large, rounded palmate leaves have dark red leaf backs and are supported by shocking black-red stems. Late summer flowers are large and pink in showy clusters. This is a Begonia with sophistication, simplicity and charm. 18/24/18

100 cell) Pro Liner™ - 8 wk. lead time

Begonia 'Cool Breeze Glacier' PPAF Another plant in the great Cool Breeze™ Series, this very vigorous selection shows well spring, summer outside and especially in winter indoors. An elegant house plant, it appreciates a cooler home and isn't stunted by coolness, like the older Begonias. It grows as a very round mound, perfect for a manicured patio pot, or as a neat garden plant. The leaves are very similar to its siblings, rounded, ruffled and possessing a red back. 18/18/18

l 00 cell) Pro Liner™ - 8 wk. lead time

● = Full Sun ▶ = Partial Shade O = Shade x/x/x = Foliage Ht./Foliage Spread/Flowering Ht. in inches ♥ = Fragrant ト = Cut Flower ♥ = Butterfly ※ = Hummingbird □ = House Plant ● = Deer Resistant ✔ = Drought Tolerant ※ = Winter Color

**Broad oval leaves**, casually fluted, pointed and ruffled are held on a mounded, stout plant that has a quiet dignified presence. Satiny, pewter colored leaves are accented by a deep green heart, held in a snowflake pattern at the center of the leaf. As the leaves ruffle and twist, they hint at the dramatic red back. Another cool growing Begonia for smart growers. 16/16/16

### (100 cell) Pro Liner™ - 8 wk. lead time

Begonia 'Cool Breeze Rouge' PPAF 'Cool Breeze Rouge' is a sister to 'Cool Breeze Pewter' and is more of a show-off. They are similar in youth, but 'Rouge' soon goes her own way by taking on a beautiful port wine glaze over her leaves as the heat climbs. The leaves of 'Rouge' are slightly more rounded than those of 'Pewter', but they are an even match in culture and care. Both are easy, will take heat and humidity, but are quite tolerant of cool weather too. 16/16/16

100 cell) Pro Liner™ - 8 wk. lead time

BEGONIA COOL BREEZE 'ROUGE

### The Low Down:

- Low consumer product confidence
- Low consumer demand

ECHINACEA 'EERRIS WHEE

\*\*Colorburst Orange\* PPAF PVR

'Colorburst Orange' has it all - lovely double orange
flowers and a medium short, well-branched habit. The
anemone type double flowers open with centers that are
dark, then lime green then orange. First year plants are
multistemmed. Excellent vigor. Flowers are very large and
stems are extra strong. A very exciting new Echinacea.

14/22/28

Echinacea 'Ferris Wheel' PPAF PVR

Like its cousin, 'Quills and Thrills', 'Ferris Wheel' has a strong, wagon wheel petal pattern, but is just a shade shorter. Emerging pale cream, the flowers, as they age get a bright lemon colored lip. 'Ferris Wheel' features a stout, multi-crowned habit, and a very high flower count. Outstanding in the garden or mixed container. 20/16/24

Echinacea 'Gum Drop' PP22132 PVR (as TNGD)

Dark pink, double, feathery pom-poms are held over broad pink petals on strong stems. A full-sized plant for the middle of the border. We're used to people fawning over our plants, but this one got extra points for cuteness. A killer combo is to use 'Gum Drop' with pink Coreopsis and blue ornamental grasses. Won the Classic City Award from the University of Georgia Trial Gardens in 2010. 24/33/33

Echinacea 'Mama Mia' PP23172 PVR

Very large red orange flowers. Flower color changes from red to orange to coral to pink. A designer color. Nice big habit and long bloom time. Use en masse for the border, in a mixed bed, and as a cut flower. One of top ten perennials in the 2011-12 trials at the Massachusetts Horticultural Society. 20/30/26

Echinacea purpurea 'Pink Poodle' PP19428 EU29018

**Large, fluffy, double, 4" wide, bright pink flowers** are a departure from the E. 'Razzmatazz'-type double and feature strong, well-branched stems to 32" tall with excellent vigor. 22/28/32

# Echinacea 'Coral Reef' PP21888 PVR

'Coral Reef' sparkles with amazing two-toned double anemone-like flowers with dark orange to coral rays topped by a coral red cone. A full sized Echinacea that is excellent as a cut-flower. A real show stopper. Its coral tones are great in combination with Agastache 'Summer Fiesta' and/ or contrasting with dark leaf foliage like Actaea 'Black Negligee'. 30/28/36

# Echinacea 'Firebird' PP22775 EU32328

Sometimes it comes all together in an Echinacea - wonderful habit, compact size, and charming, red shuttlecock-shaped flowers that look like they want to fly away! Dark cones add to the appeal of this wonder. Attracts butterflies in summer and seed hunting birds in the fall. Mix with Rudbeckia for a great combo. 18/22/25

# Echinacea 'Sunbird' PPAF PVR

Like 'Firebird' - a wonderful habit, compact size, and charming but with gold shuttlecock-shaped flowers instead of red. The flowers have an unusually long life span and hold their color until the end of the bloom cycle. Lots of repeat bloom too! 19/14/22

# Echinacea 'Cinnamon Cupcake'

A dwarf Echinacea with double, cinnamon red flowers. 'Cinnamon Cupcake' is short and extremely well branched with many flowers over a very long season. 'Cinnamon Cupcake' accompanies 'Cranberry Cupcake' and is just as wonderful in the garden, but with a totally new color for Echinaceas. One of the nicest dwarf Echinaceas from Terra Nova® breeding, 21/23/24

# Echinacea 'Cranberry Cupcake' PP23020 PVR

**Double, cranberry-colored flowers** on a "cupcake" of a plant. 'Cranberry Cupcake' is short and wide and makes the perfect size garden plant. Received the highest rating at MSU for container culture. 14/22/22

# EW Echinacea 'Vanilla Cupcake' PPAF PVR

Lovely double white anemone-type flowers on an upright compact habit. Great branching produces multiple stems of bloom. These are the perfect plants for the middle of the border and the strong stems mean no staking will be needed. Great vigor and bloom power. 19/16/22

# Echinacea 'Glowing Dream' PPAF PVR

Like 'Amazing Dream', this has the breeding which imparts great habit and a great number of crowns. The flowers of 'Glowing Dream' are an intense, glowing, watermelon-coral. A superlative landscape plant with great flower color, habit, and long bloom time. Wow! 16/20/24

# Echinacea 'Daydream' PP23086 PVR

'Daydream' is a midsize plant with fabulous yellow to soft yellow flowers that bloom all summer long. The sweet fragrance is just right for a lazy summer afternoon. 22/15/26

# Echinacea 'Tangerine Dream' PP21773 PVR

Everything a great garden plant should be. **Elegant 4" clear orange** flowers have wide, overlapping petals. The bloom color holds better than any we have ever seen and have a lovely honey scent. This is in our landscape series due to its multiple, wide-branching strong stems. Super for the sunny landscape, in mass or in a mixed planting. Great for cutting. Received the highest rating at MSU for container culture. 14/30/23

# Echinacea 'Amazing Dream' PP23019 PVR

'Amazing Dream' is a dream in the landscape with its compact habit, amazing number of blooms, and long season of bloom. Flowers are deep pink. Bred with E. tennesseensis for floriferousness. A great landscape plant for a long show of color. Received the highest rating at MSU for container culture. 16/20/24

### Echinacea 'Meteor Yellow' PPAF PVR

These rare double yellow anemone-shaped coneflowers are ideal to send "shooting through space" ... well, at least in your borders! Equally at home in containers, the Meteor™ Series flowers are blooming machines with excellent habit and well-branched structure. Multiple crowns assures bigger and fuller plants for years to come. 19/19/24

# Echinacea 'Meteor Pink' PPAF PVR

A present from heaven (and the breeders at Terra Nova®!) Exquisite double **pink anemone-like flowers** are held in an upright compact habit. **Great branching produces multiple stems** of bloom, which can be used for small bouquets. These are the perfect plants for the middle of the border and no staking will be necessary due to the strong stems. Great vigor and bloom power. 19/19/24

# Echinacea 'Meteor Red' PPAF PVR

Lovely **double red anemone-type flowers** shoot upward from an upright, well-branched plant. Blooming heavily from summer until frost here in Oregon, we have found these equally at home in containers or in the border, finding them particularly useful in front of grasses to cover ungainly "feet". 19/13/22

# Echinacea 'Secret Affair' PPAF PVR

A marvelous double flower combining rich tyrian rose, mauve and lavender, possessing a great low branching habit with exceptional foliage to the base of the plant. 'Secret Affair' won't remain a secret long. The habit and unique color combination will make this popular very quickly. 22/23/16

# Echinacea 'Secret Desire' PP23085 PVR

A mid-size Echinacea with double flowers that are very large and multicolored pink and orange. Grows vigorously and forms a full plant quickly. 19/36/26

# Echinacea 'Secret Glow' PPAF PVR

Going by the code name of "Secret School Bus", 'Secret Glow' caused a commotion amongst our licensee visitors this year. **The blooms are truly school bus yellow**, nothing less. It stands out in a crowd for its unusual color as well as its unusually high flower count, **averaging 35 large flowers per plant, in the first year!** Matching perfectly with the rest of the Secret<sup>™</sup> group, 'Secret Glow' is a very welcome addition to the series. 23/24/25

# Echinacea 'Secret Lust' PP23060 PVR

You will lust after this one. It has **double anemone type flowers with red orange cones and contrasting light coral-colored rays**. These double flowers bloom and bloom and bloom all summer and fall. A well-branched compact habit. 25/36/31

# Echinacea 'Secret Joy' PPAF PVR

Arising like comets in the summer garden, **features pale yellow, double flowers that are a delight to the senses**. These fragrant gems make excellent cut flowers. Use en masse for the border or in a mixed bed. 24/28/28

# Echinacea 'Secret Love' PPAF PVR

It's no secret that red is the color of love. This is such a **pure, strong red on a double flower** it could inspire a sonnet. This gem is part of the Secret<sup>™</sup> Series, an **all-double** and densely branched group from Terra Nova® breeding. 24/20/28

# Echinacea 'Secret Pride' PP23513 PVR

We take special pride in offering this charmer with **fragrant, double white flowers**. The well branched plants have dark green foliage which makes a perfect foil for the gleaming white flowers. Flowers may have a "single" appearance in cool weather, but fill out when the mercury moves up. 20/30/28

# Echinacea 'Secret Passion' PP23108 PVR

You, too, will feel passionate about this Echinacea. It has **bright, flamingo pink double cones and contrasting lighter pink ray florets**. In addition, 'Secret Passion' blooms and blooms all summer and fall. It has a well branched, compact habit. You can use 'Secret Passion' en masse for the border, in a mixed bed, and as a cut flower. 18/36/27

# Echinacea 'Secret Romance' PP23036 PVR

You will be delighted and amazed with the wonderful and **very large, warm pink 'Coral Reef'-style double flowers**. In addition 'Secret Romance' has a lovely, well-branched compact habit. You will want to romance this one. Bouquets of cut flowers from just one plant! 18/28/29

Echinacea purpurea 'Green Eyes' PP17172 EU20627 Magenta flowers have beautiful indented green centers that mature to a cone with rich orange. This strong, well-branched plant is a super addition to the border with its long-lasting blooms that also make great cut or dried flowers. 20/24/30

Echinacea 'Now Cheesier' PP23059 PVR

This deep, golden yellow Echinacea has melting cheddar blooms that lighten slightly after weeks of heat. Blooms all summer from well branched stems. New, and improved! Ask for it by name. Excellent in the garden and as a cut flower. 15/26/22

Echinacea 'Raspberry Tart' PP18933
Up to 30 flowers adom this compact, well-branched treat in the first year after dormancy. Electric magenta blooms emerge for a long period from mid summer to fall. Use en masse for the border. Easy to grow and fragrant. Received the highest rating at MSU for container culture. 18/15/24

# Echinacea 'Tomato Soup' PP19427 EU29461

Warm, tomato-red flowers to 6" wide stunned our nursery visitors! A real treat which grows to 32" tall and nearly as wide. Flowers will cover this selection till frost! Plants are well branched and show excellent vigor. A natural pairing with E. 'Mac 'n' Cheese' or 'Now Cheesier'. 22/32/32

# Echinacea 'Mac 'n' Cheese' PP19464 EU32335

You can take comfort with these warm and tasty 4½" non-fading, golden yellow blooms covering this Echinacea. Well-branched stems are featured on this upright plant (to 26" tall). Their golden rays are a perfect complement to E. 'Tomato Soup'. Put them together for a summertime feast! Has been given the Dallas Arboretum Seal of Approval from their Perennials for Purgatory trials. 21/22/26

# Echinacea purpurea 'Satin Nights' PP22999 PVR

'Satin Nights' has it all - a wonderfully compact habit only 18" tall, **purple-pink flowers** 4½" across with ribbon-like petals held out horizontally, and dark cones. It is great used in the front of the border or in mixed beds. Clean and reliable, you'll enjoy this wonderful Echinacea everywhere in your garden. Not just another purple Echinacea. 12/15/15