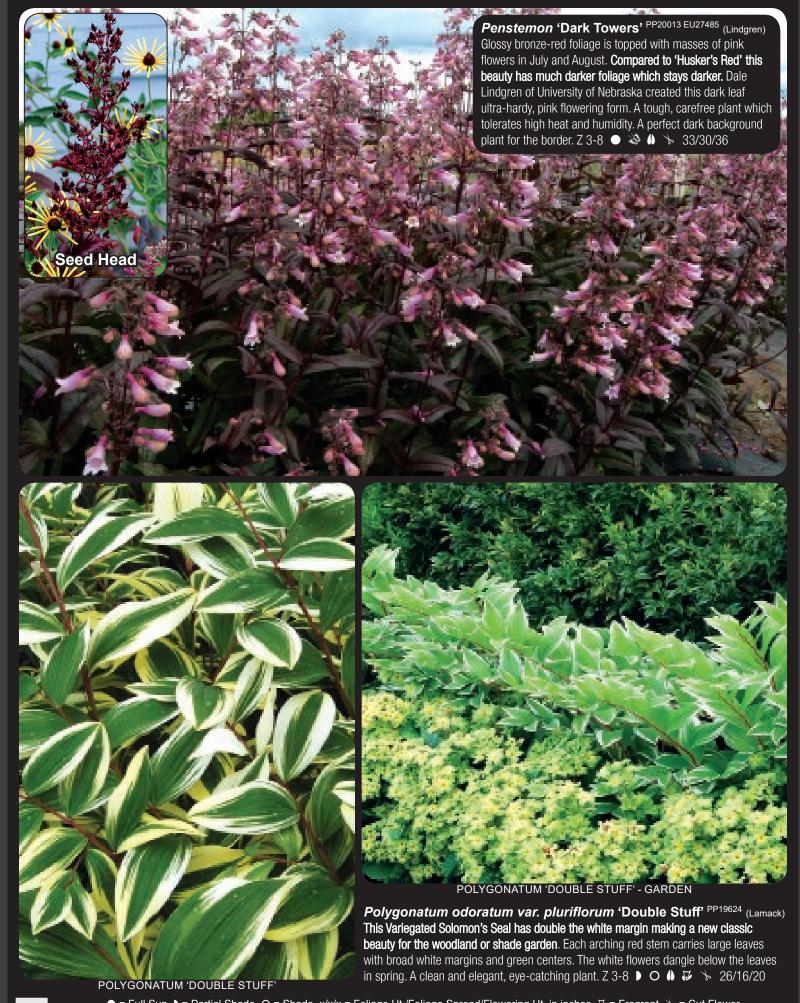

We experimented with macro photography to zoom in on the finest textures found on a Tiarella 'Pacific Crest' flower. The next step was to crop in even closer and splash some color in the background by silhouetting the Tiarella flower and placing it atop an image of Pulmonaria 'Dark Vader' flowers. This photo was purposely shot with a low depth of field to create a hazy illusion which makes the focused subject stand out. To finish it off, we relied on printing technology to apply UV gloss to the subject, embossing the anthers, stamping a foil heat treatment to the title, and running the background through a soft touch treatment.

Much like the unique approach we take in our breeding, we view our catalog as another tool to set us apart from our competition.

Tiarella 'Pacific Crest

Final Cover