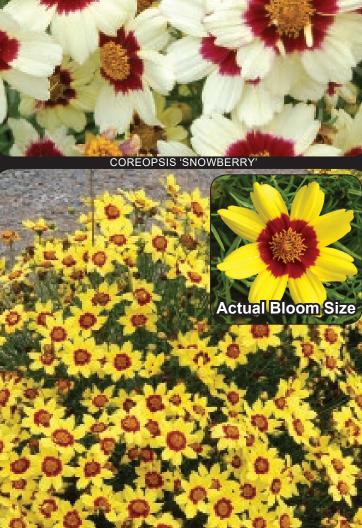

# Coreopsis 'Snowberry' PP18560

Like raspberries dropped in the snow, these creamy-white flowers are splashed with an eye patch of dark red. Multitudes of large 1½"wide flowers bloom all summer atop dark green foliage. Works well in the mixed border or used in containers. Z 6-10 • 3 26/32/28