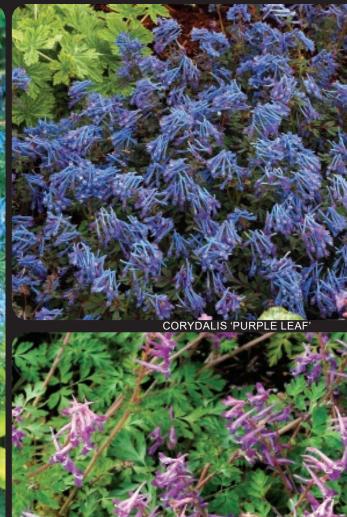

combines the charms of sky blue flowers and a lovely fragrance. A wonderful, fragrant blue Corydalis from China's "Panda Country." Z 5-8 ▶ ○ 

8/8/12

CORYDALIS 'BLUE PANDA'

Corydalis flexuosa 'Purple Leaf' (Blue Dragon)
Up before the robins in spring, this bronzy-leafed fumitory is vigorous, rhizomatous, early blooming and long lived. Plants are more compact than the type and are charming in the rock garden, or scrambling around stepping-stones. A great lacy contrast to Heuchera 'Lime Rickey'. Fragrant, violet-blue flowers abound in early spring. May go summer dormant. Z 5-9 ▶ ₩ 8/24/10