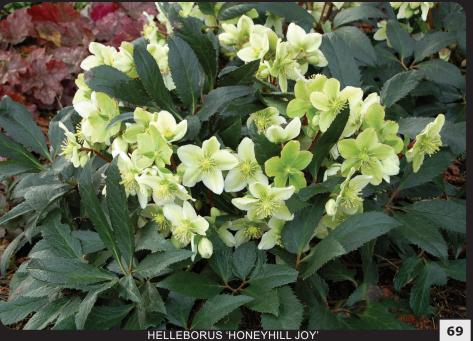

# Hellebore Winter Jewels<sup>™</sup> Double Strains

We consider Marietta O'Byrne to be the best Hellebore hybridizer in the world. This year, we are proud to offer her very large, Winter Jewels<sup>™</sup> double flowered strains in individual colors rather than as mixes. To ensure your success with these shade tolerant and deer resistant items, we're offering these in 30 cell jumbo plugs. Limited quantities.

**Helleborus** x **hybridus** Winter Jewels™ (Double Lenten Rose) Z 5-8 lacktriangle (in the Pacific Northwest) lacktriangle O  $\lacktriangle$   $\lacktriangle$  12/24/14

HELLEBORUS BERRY SWIRL