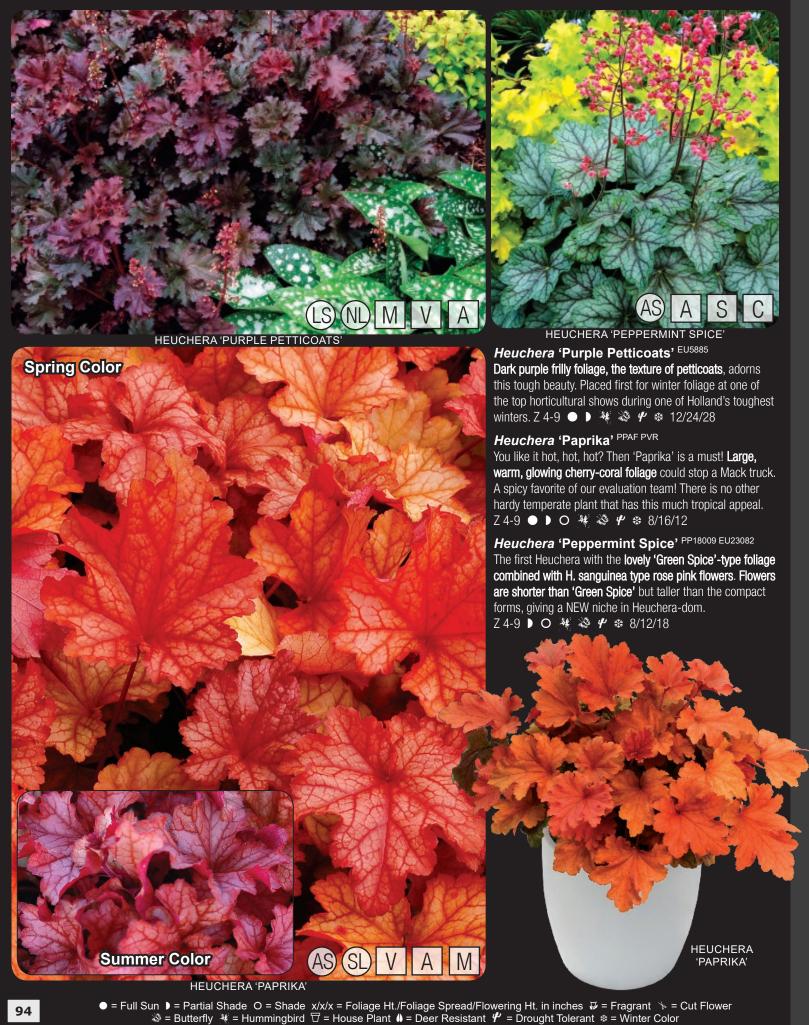

# Heuchera are North American Natives

# Our Heuchera varieties thrive in all conditions

Bred from carefully selected forms in North America, our pioneer breeding efforts are often copied. Terra Nova® still brings the best of the best to the market, with the most testing and history behind each variety. Every year, thousands and thousands of seedlings are evaluated. Our worldwide network of test gardens ensures success in the global market. The USDA has provided proof that we cover more range in our breeding than anyone!

# Native Species Locations

• H. americana - Takes extremes of heat and cold. A durable beauty forms a great habit and fascinating leaf patterns.

- H. villosa The heat seeking missile. Grows in a wide variety of climates. Takes humidity very well.
- H. micrantha The source of ruffled and curled foliage that maintains its form into the winter. This fantastic winter foliage helps to protect the crown from freezing winds. Native to the west coast, this species also imparts the best tolerance to wet feet.
- H. cylindrica Compact wand flowers and habit. Imparts ability to survive harsh temperature extremes and drying winds.
- **H. sanguinea** Drought and heat tolerant beyond belief. We owe our superb flower color range to this New Mexican native.

# Terra Nova® Heuchera

### The Pros:

- Exciting, bright, clear colored foliage
- World's broadest selection
- Plugs finish fast for container planting
- Shapely mounding habit
- Great flowering habit, many reblooming
- House plant varieties
- Months of color
- Good profit
- American native
- Clear guidelines for culture

### The Low Down:

- Low water usage
- Low fertilizer needs
- Low pesticide use
- Low growth habit

Our customers asked us to end the confusion of what Heuchera are best for their climate and region. To meet this challenge we developed the following "Key to your success with Heuchera.'

• (**FC**) - Front & Center -Rebloomers with a smaller, tighter habit that is great for smaller pot sizes or the front of the border

• (AS) - All Star - Medium stature, multipurpose, can be used in all situations • (LS) - Landscape - Largest plants that are more

spreading and suitable for landscape applications (NL) - Northern Landscape - Large landscape plant good for the northern climates, mostly ruffled

• (SL) - Southern Landscape - Large landscape plant, most with H. villosa breeding, good in heat and humidity

the species' stronger influence.

americana micrantha

• (A) - americana

(V) - villosa

• (S) - sanguinea

The order of the codes indicates

- (M) micrantha
- (C) cylindrica
- HEUCHERA 'LIME RUFFLES' (Page 82)