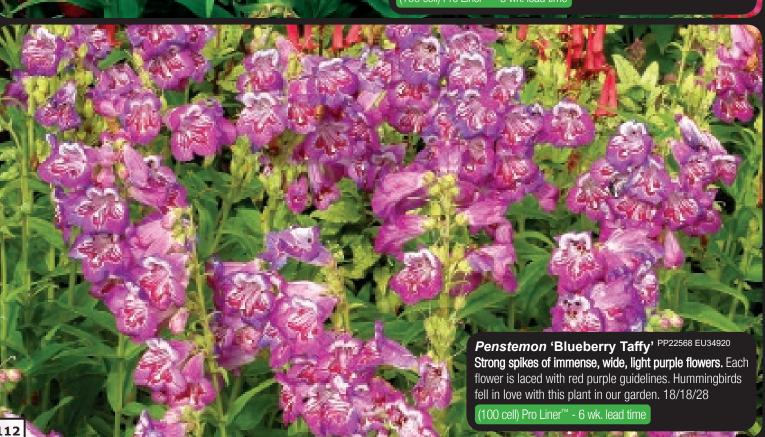

snowflake or the wings of a mythical creature. Yellow summer flowers in slender, dense racemes. The leaves and flower spikes have dark purple stems that add to the drama. Clumping habit. Best if protected from the hottest sun and kept evenly moist. Z 4-8 • • 32/36/60



# Penstemon Taffy<sup>™</sup> Series

Each member of this series is typified by vigorous upright clumps of glossy foliage which erupt in strong spikes. This series differs from what's on the market by the amazing bloom period and the strong lateral growth from the base. These charmers bloomed here from June until hard frost in December! Deadheading is not required. Drainage and reasonably fertile soil are helpful in keeping these plants perennial. Z 7-9 • \*\* \*\* \*\* \*\* \*\*





www.terranovanurseries.com/videos.











**Phygelius x rectus 'Lemon Spritzer'** PPAF PVR (Fry Road Nursery) The first variegated Phygelius on the market! **Lemon yellow leaves are dotted** and splashed with bits of lime and pine green. Sometimes they are accented with a dollop of cream. This plant is so pretty, it doesn't need to flower, but when it does, it really all comes together! **Coral orange trumpets** call out to hummingbirds. The excellent vigor of this plant will make it a super container, garden and border plant. Z 7a-10 D 🤻 🕸 🐧 🕐 🦙 36/36/40

(100 cell) Pro Liner™ - 6 wk. lead time

#### Plectranthus 'Velvet Elvis' PPAF

After a 5 year breeding project, here's a notable improvement over 'Mona Lavender' with dramatically larger flowers and better habit. Plush, velvety foliage is deep mallard-green with a vibra