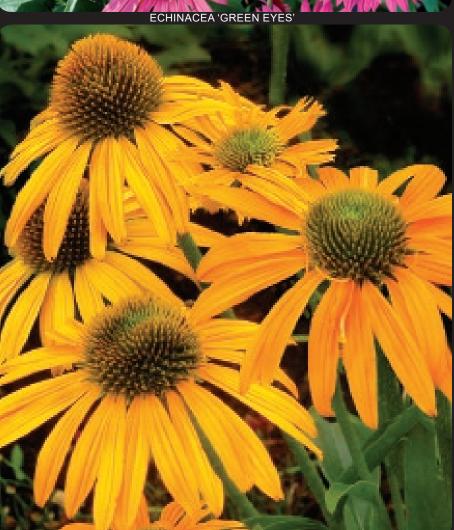

Echinacea purpurea 'Green Eyes' PP17172 EU20627 Magenta flowers have beautiful indented green centers that mature to a cone with rich orange. This strong, well-branched plant is a super addition to the border with its long-lasting blooms that also make great cut or dried flowers. 20/24/30