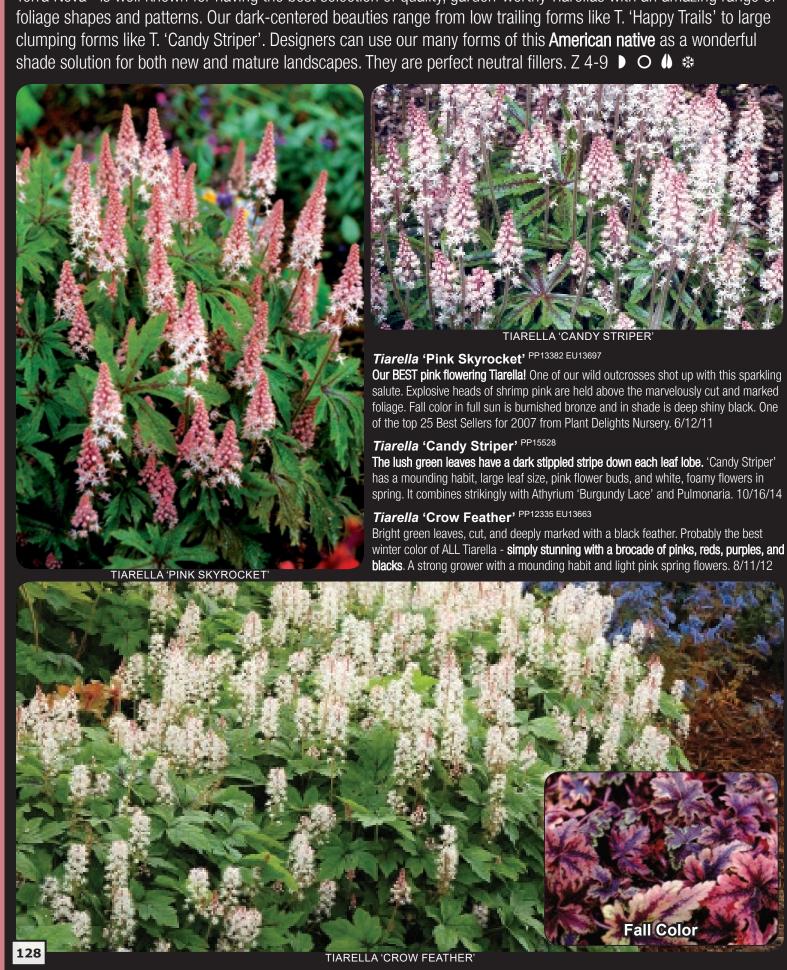

# Coreopsis Breeding

Watch our video featuring Hardy Coreopsis

We have been working overtime to develop a startling range of new colors to the Coreopsis world. We've simplified the selection process by offering these plants in five different Series: Our Hardy Collection ranges from white to cranberry-red and

gold foliage contrasting with flowers which range from pink to red. Our Pie<sup>™</sup> Series ranges from the extraordinary, ultra-compact 'Little Penny' to the vivid red-flowered 'Cherry Pie'. For the landscape, the Jewel<sup>™</sup> Series offers hardy, jewel-toned flowers of large size with plants that are well branched

offers zone 6 hardiness. Our Punch™ Series offers six months of color, and ranges from yellow to white-rimmed cerise. These are offered as "Temperennials". The Lemonades<sup>™</sup> have remarkable

**Native Species Locations** 

# **Perennials**

and 20" to 28" wide. All Coreopsis require excellent drainage

Hardy verticillata hybrids

- Extra cold hardy
- Perfect, mounding habits
- Self-cleaning, constantly in bloom
- · Clear colors bright and cheery!
- Easiest types to grow all over the country

# **Hardy Collection**

- Compact plants don't flop open

- Dynamic garden plants that get better every

# Hardy <u>Jewel</u><sup>™</sup> <u>Series</u>

- Garden gems!
- Rock hardy, with stunning beauty
- Easy care, worry free garden plants

# **Annuals**

# Punch™ Series 6 months of color! - Take that, Mum!

- No pinch, perfect mounding habit! Perhaps that biggest advancement in color potcrop programs in the last decade
- Everyone who sees it, wants it

# Lemonade<sup>™</sup> Series

- · Amazing, bright lemon-gold foliage
- · Flashy contrasting flower colors a definite A real bright spot in a mixed container
- Great habit is self cleaning

# Pie<sup>™</sup> Series

• A delicious companion to the Punch™ Series

- Extended color range, some with contrasting
- Knockout habit, self cleaning, low maintenance

# Hardy Coreopsis verticillata hybrids

These are all very long blooming with neat, mounding habits and self-cleaning flowers. Great cold, heat, and humidity tolerance, they are happy and easy to grow in any sunny, well drained location. Coreopsis verticillata is common to the eastern seaboard from Quebec, Canada to Florida and every state in between. These modern hybrids are the result of years of breeding and selection.