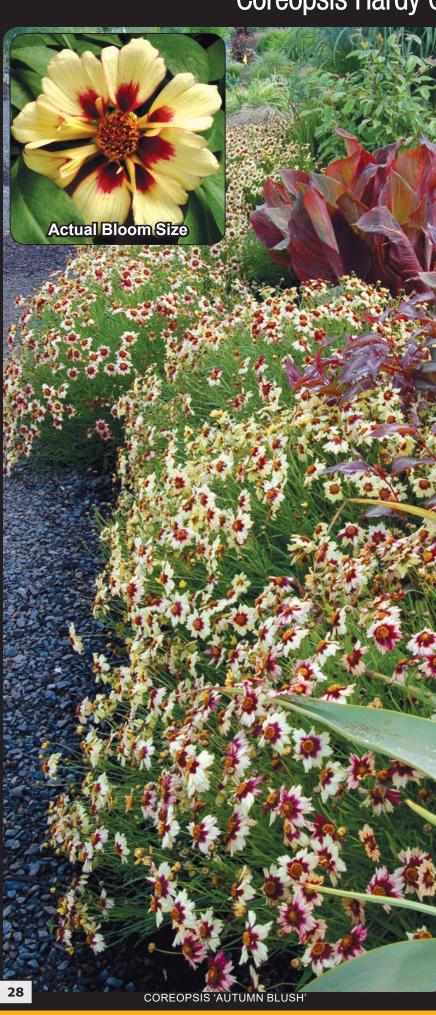

# Coreopsis 'Autumn Blush' PP18184

This hardy hybrid out of C. auriculata 'Nana' begins flowering in the late spring with 2" strawberry-eyed, butter-yellow flowers. Flowers form a mid-height canopy of color, which changes as the season progresses. Cooler temperatures of fall tint the flowers a strawberry pink. Continuous flower production and vigorous growth have made 'Autumn Blush' destined to become one of American gardeners' favorite plants. Z 6-10 ○ ३ 24/32/26