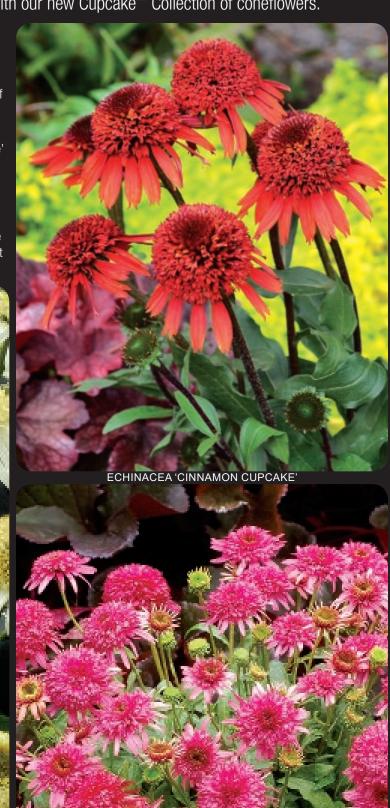

# Echinacea Cupcake<sup>™</sup> Collection

Amazingly floriferous plants spread wider than they are tall. These are well suited for container or even green wall usage! Tall, floppy Echinacea are a condition of the past with our new Cupcake<sup>TM</sup> Collection of coneflowers.

# Echinacea 'Cinnamon Cupcake'

A dwarf Echinacea with double, cinnamon red flowers. 'Cinnamon Cupcake' is short and extremely well branched with many flowers over a very long season. 'Cinnamon Cupcake' accompanies 'Cranberry Cupcake' and is just as wonderful in the garden, but with a totally new color for Echinaceas. One of the nicest dwarf Echinaceas from Terra Nova® breeding, 21/23/24