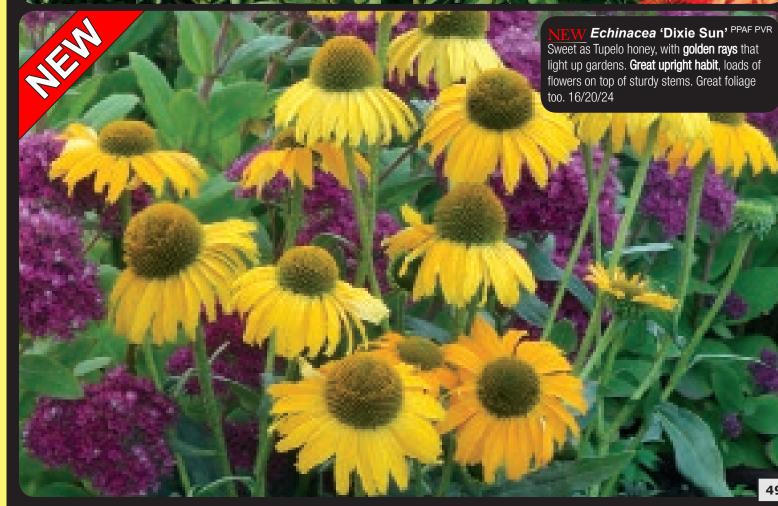

# Echinacea 'Glowing Dream' PPAF PVR

Like 'Amazing Dream', this has the breeding which imparts great habit and a great number of crowns. The flowers of 'Glowing Dream' are an intense, glowing, watermelon-coral. A superlative landscape plant with great flower color, habit, and long bloom time. Wow! 16/20/24