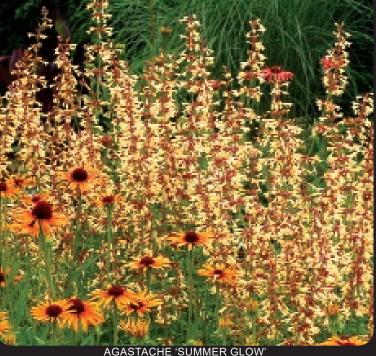

Agastache 'Summer Glow' PP20980 EU29470

Lemon custard flowers glow against the deep green foliage of this most charming, drought tolerant plant. The dark calyx adds to the excitement. Plant with a Nepeta or Salvia and you'll have hummingbirds camped out in your garden. Blooms all summer. A great blender. 20/17/25

(100 cell) Pro Liner™ - 6 wk. lead time

Agastache 'Summer Sunset' PPAF PVR

Warm, sunset-orange hues can brighten your summer displays and containers. The newest in our Summer<sup>™</sup> Series, this hummingbird-mint has an **upright**. compact habit. It blooms all summer. 14/24/18