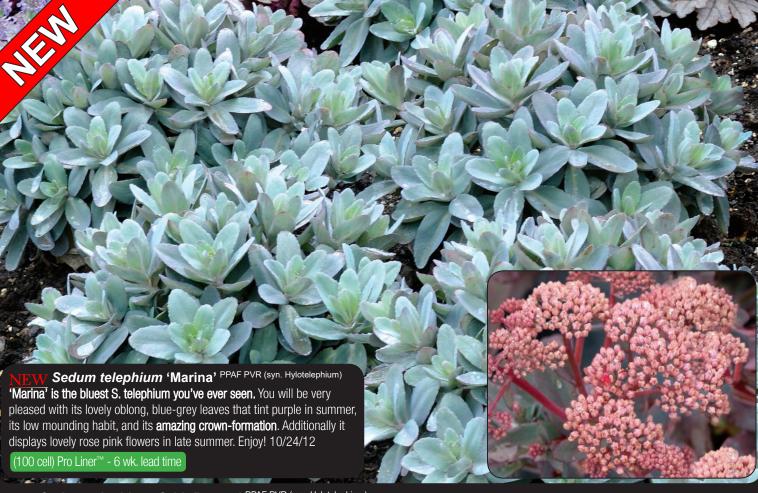

ith Heuchera Crisp™ Series for a great match. It truly is Dy-no-mite! 6/11/7

#### (100 cell) Pro Liner™ - 6 wk. lead time

Sedum spectabile 'Hot Stuff' PP17212 (syn. Hylotelephium)

**The SHORTEST S. spectabile on the market!** This seedling from 'Brilliant' bloodlines forms a tight 10"mound of foliage covered by domes of **bright pink flower heads!** 10/14/12

#### (100 cell) Pro Liner™ - 6 wk. lead time

Sedum 'Mr. Goodbud' PP17671 EU20629 (syn. Hylotelephium)

This dusky S. spectabile hybrid has **tight foliage and strongly contrasting colors between its light buds and dark mauve flowers**. Richer tones and better foliage than S. 'Brilliant'. Upright habit and short stature. **Won an Award of Garden Merit from the RHS in 2006.** 15/14/17





SEDUM 'DYNOMITE'



SEDUM 'CRYSTAL PINK





NEW Sedum telephium 'Orbit Bronze' PPAF PVR (syn. Hylotelephium)

A great, round mound of shiny brown. Absolutely unique! A "topiary" look without the effort, this plant grows naturally into a **compact, mound with glossy leaves** and cute pink flowers. Everything is in scale with this most marvelous, easy to grow Sedum. 14/15/15



● = Full Sun ▶ = Partial Shade O = Shade x/x/x = Foliage Ht./Foliage Spread/Flowering Ht. in inches ₩ = Fragrant ⅓ = Cut Flower № = Butterfly ※ = Hummingbird □ = House Plant • = Deer Resistant \* = Drought Tolerant \* = Winter Color



#### Thalictrum aquilegiifolium 'Black Stockings'

This tall beauty has long, nearly black stems, contrasting green leaves and is topped by fluffy lavender pink flowers in large flat - topped corymbs. Very showy for the back of