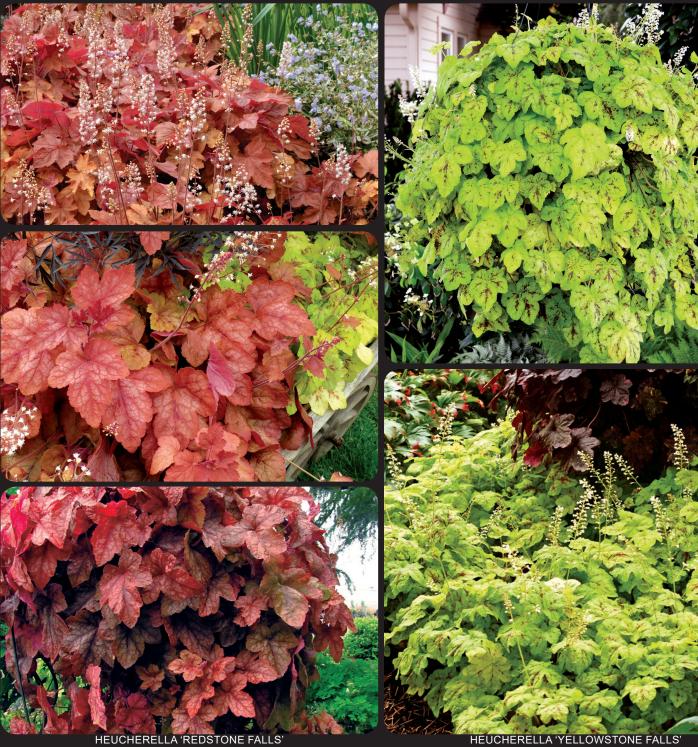

FW Heucherella 'Fire Frost' PPAF PVR

'Fire Frost' has lovely leaves of yellow to lime with a large red center and a strong white veil overall. It forms a vigorous mound that is well colored all year. Breeding with H. villosa hybrids has given it the larger leaves and habit as well a tolerance to heat and humidity. Great in a container or in the garden bed. Z 4-9 ▶ ○ ※ 10/18/18

Heucherella 'Buttered Rum' PPAF PVR

Caramel-dipped, deeply-cut maple leaves adorn this aptly named plant from spring to summer. In fall, the cool weather burnishes the leaves to a lovely rose red - a perfect complement to fall-planted containers. Grows into a medium sized mound that's perfect in the landscape. Try it in a vertical planting with contrasting purple-leaved varieties of Heuchera. These won't stay on the racks!

Z 4-9 ● ▶ ○ ※ 7/15/10

Heucherella 'Cracked Ice' PPAF PVR

You don't have to watch your step around this icy beauty. In summer, blue and green tones are punctuated with dramatic veining. In early spring and fall the leaves get a charming silvery pink overlay. A lovely complement to Heucherella 'Buttered Rum'. Healthy, vigorous, and easy to grow. The compact habit is a natural choice for containers and landscapes. Z 4-9 
O STATISTICS.