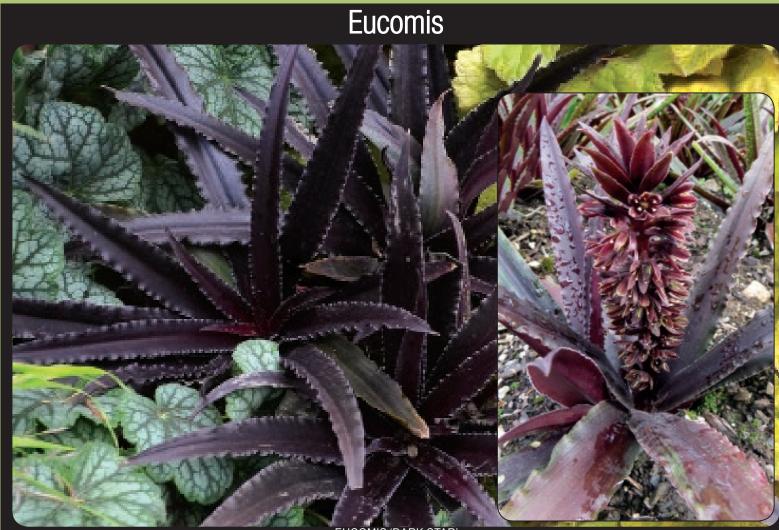

# Eucomis 'Dark Star' PPAF

Like its sister 'Freckles', 'Dark Star' performs in many venues. **Very dark, red-black foliage** is fantastic when planted with silver or gold colored foliage. Another great dwarf, hardy Eucomis from Terra Nova®. Startling when planted with Cymbalaria 'Snow Wave' or Veronica 'Aztec Gold'. Equally charming flowers in late summer. Z 7-10 • • • 49/14/10