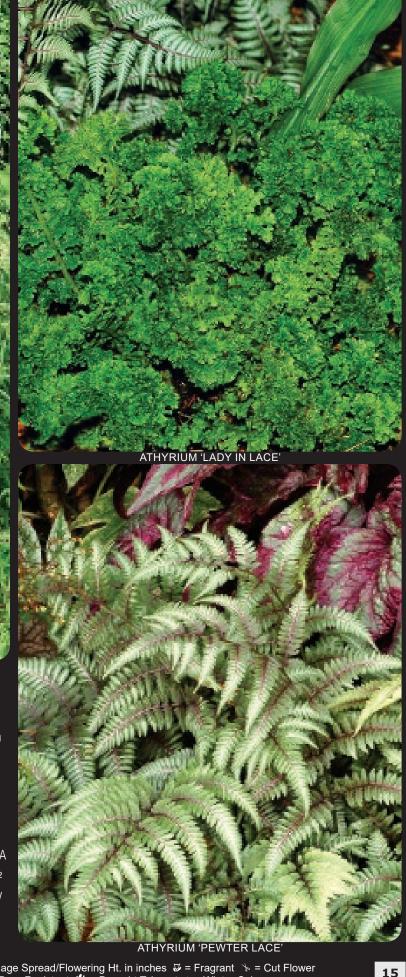

# Athyrium filix-femina 'Lady in Lace'

Looking much like prehistoric parsley, this fun and fantastic fern is easier than it looks. Not finicky about much, this is truly a classy lady. Easy in the garden and a great fluffy filler in shady pots. Distinctive and deciduous it joins its cousin Dre's Dagger as a unique addition to your customer's garden. 14/12/NA

Athyrium niponicum var. pictum 'Pewter Lace' PP15721 EU20852 An exceptional Japanese Painted Fern with pewter metallic foliage. The deeply contrasting mid-rib in purple/burgundy is a nice plus. Tolerant of heat and humidity (will need moisture in the south). Likes a rich fertile soil. Combines well with Tiarella and Hosta. 18/18/NA