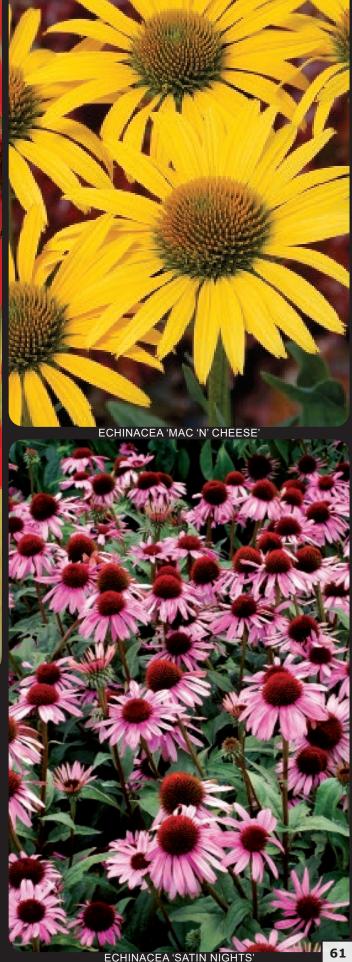

# Echinacea Supreme<sup>™</sup> Series

Echinacea 'Supreme Flamingo' PPAF PVR

Echinacea 'Supreme Cantaloupe' PPAF PVR

Absolutely the color of a ripe cantaloupe! Young flowers look like a brown eyed, double Gerbera and are excellent as a cut flower. As the flowers expand, they take on a more Echinacea look and last and last and last. There is no other Echinacea like this on the market. Ohio State University 2012 trials comment was... "Beautiful flowers; a visitor favorite". One of the three nominated perennials for the 2013 Medal of Excellence Readers' Choice Award of Greenhouse Grower, a US trade magazine.

### Echinacea 'Supreme Elegance' PPAF PVR

ECHINACEA 'SUPREME ELEGANCE

HEUCHERELLA 'HONEY ROSE'

NEW Heucherella 'Honey Rose', PPAF PVR
Sable colored, deeply incised and lobed foliage is highlighted
with dark veins that form an intricate pattern. Young leaves
are a warm coral-rose with dark veins too. Each leaf
casually turns a lobe or two adding dimension and interest
to this most charming plant. Compact and neat growing,
'Honey Rose' is another proud addition to the Blooms of
Bressingham collection. Z 4-9 DO \*\* 88/13/12

# Echinacea 'Tomato Soup' PP19427 EU29461

Warm, tomato-red flowers to 6" wide stunned our nursery visitors! A real treat which grows to 32" tall and nearly as wide. Flowers will cover this selection till frost! Plants are well branched and show excellent vigor. A natural pairing with E. 'Mac 'n' Cheese' or 'Now Cheesier'. 22/32/32

# Echinacea 'Mac 'n' Cheese' PP19464 EU32335

You can take comfort with these warm and tasty 4½" non-fading, golden yellow blooms covering this Echinacea. Well-branched stems are featured on this upright plant (to 26" tall). Their golden rays are a perfect complement to E. 'Tomato Soup'. Put them together for a summertime feast! Has been given the Dallas Arboretum Seal of Approval from their Perennials for Purgatory trials. 21/22/26

# Echinacea purpurea 'Satin Nights' PP22999 PVR

'Satin Nights' has it all - a wonderfully compact habit only 18" tall, **purple-pink flowers** 4½" across with ribbon-like petals held out horizontally, and dark cones. It is great used in the front of the border or in mixed beds. Clean and reliable, you'll enjoy this wonderful Echinacea everywhere in your garden. Not just another purple Echinacea. 12/15/15