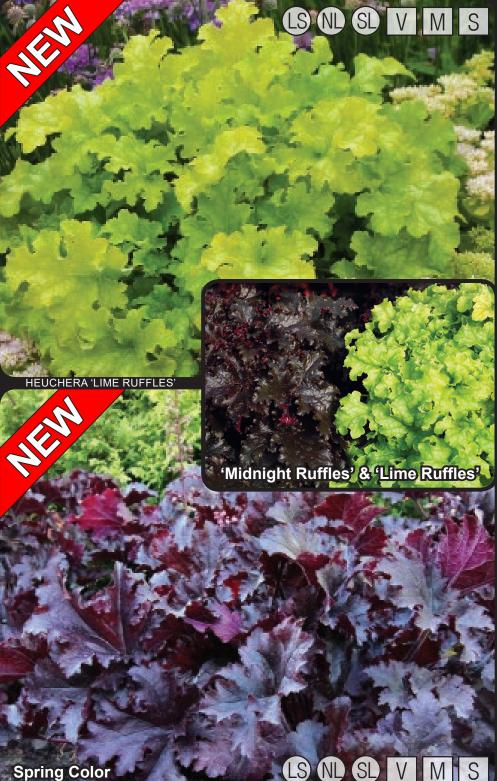

the species' stronger influence.

americana micrantha

• (A) - americana

(V) - villosa

• (S) - sanguinea

The order of the codes indicates

- (M) micrantha
- (C) cylindrica
- HEUCHERA 'LIME RUFFLES' (Page 82)

Heuchera 'Georgia Peach

Heuchera 'Georgia Plum'

Heuchera 'Ginger Peach'

Heuchera 'Ginger Snap

Heuchera 'Green Spice

Heuchera 'Lime Rickey

Heuchera 'Lime Ruffles

Heuchera 'Mahogany'

Heuchera 'Panrika

Heuchera 'Paris'

Heuchera 'Midnight Ruffles'

Heuchera 'Lipstick'

Heuchera 'Lime Marmalade

Heuchera 'Glitter'

Heuchera 'Gotham

Heuchera 'Havana'