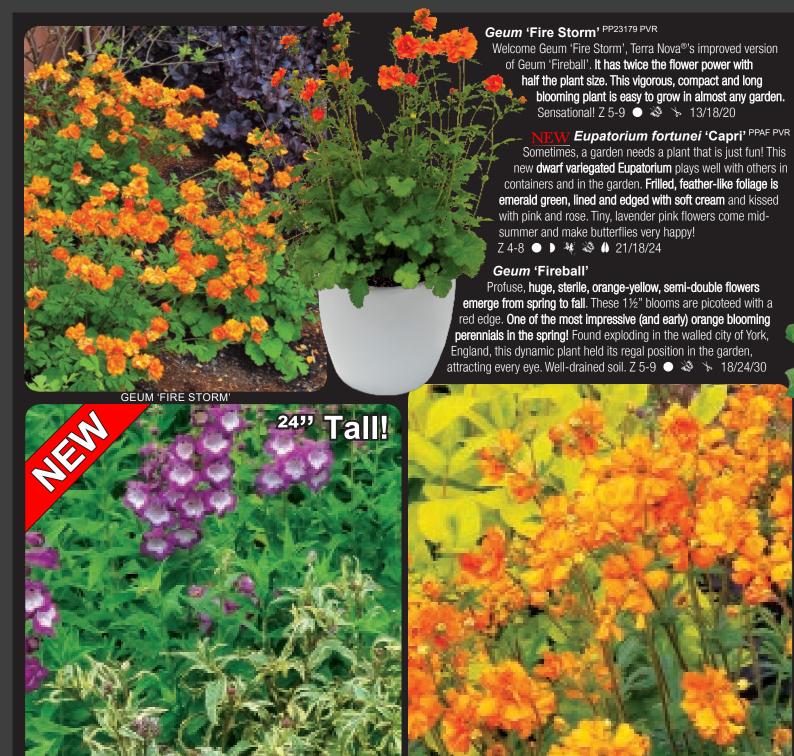

# (Hardy) Gaillardia Sun<sup>™</sup> Series

Sun<sup>™</sup> Series Gaillardia are simply the best on the market. Chosen after multiple years of breeding and trials, this ultra dense and incredibly showy group will set the standard for years to come. Full flower mounds perform like no other on the market. Rain or shine, heat, humidity or cold, they never rest. All need good drainage. Z 3-9 • #

- Most compact habits in the industry
- These don't sprawl

Vivid colors

- Drought tolerant
- Hardy to zone 3

· More upright habit

that truly shines in containers or in hot, dry areas of the

garden. 8/12/14