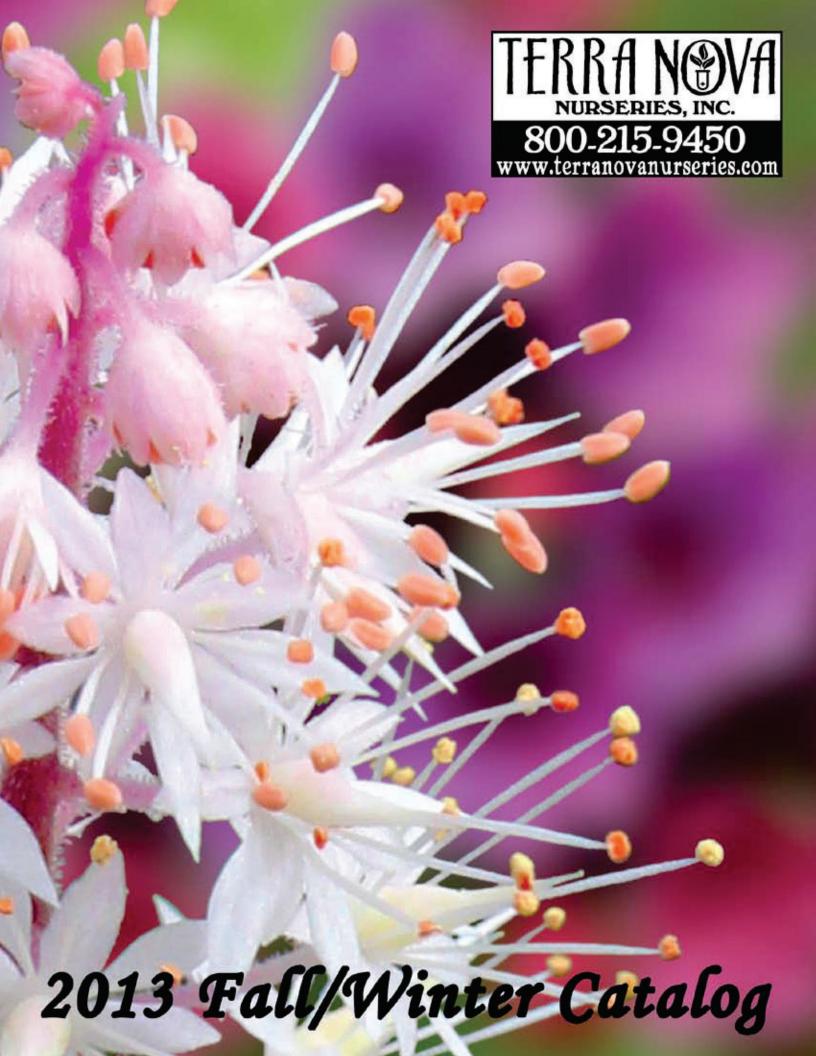

# **A Different Perspective**

As we developed the cover of this catalog, we envisioned one that evokes a totally different perspective -that of a flower that might not appear impactful at first, but once the focus is placed on the details, an entirely different experience occurs. Our goal was to inspire curiosity and appeal, inducing a reaction where more inspection is required to answer the question of, "What is that?"

We experimented with macro photography to zoom in on the finest textures found on a Tiarella 'Pacific Crest' flower. The next step was to crop in even closer and splash some color in the background by silhouetting the Tiarella flower and placing it atop an image of Pulmonaria 'Dark Vader' flowers. This photo was purposely shot with a low depth of field to create a hazy illusion which makes the focused subject stand out. To finish it off, we relied on printing technology to apply UV gloss to the subject, embossing the anthers, stamping a foil heat treatment to the title, and running the background through a soft touch treatment.

Much like the unique approach we take in our breeding, we view our catalog as another tool to set us apart from our competition.

Tiarella 'Pacific Crest

Final Cover