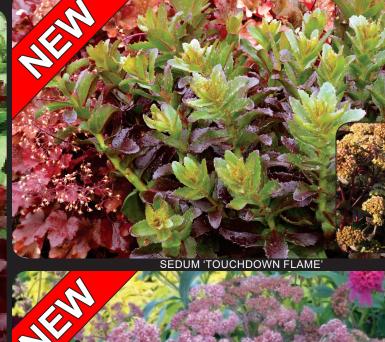

e-green and red-brown. Late summer sees **creamy yellow flowers** covering this compact, multicrowned plant. 7/16/9

#### 100 cell) Pro Liner™ - 6 wk. lead time

Sedum telephium 'Touchdown Jade' PPAF PVR (syn. Hylotelephium) Sedum 'Touchdown Jade' has the **vigorous multicrown low habit** that fills a container quickly like the rest of the Touchdown<sup>™</sup> Series. In addition it has blue-green leaves, rose red stems, peachy-pink flowers in the spring, and orangey seed heads after the flowers are done. 7/14/9

#### 100 cell) Pro Liner $^{\text{TM}}$ - 6 wk. lead time

Sedum telephium 'Touchdown Teak' PPAF PVR (syn. Hylotelephium) 'Touchdown Teak' has amazing glossy red-brown to purple-brown leaves, red stems, and a vigorous low habit. Rose-red flowers are a summer feature. 8/16/9









SEDUM 'TOUCHDOWN TEAK

# Sedum

SEDUM 'CLASS ACT'

SEDUM 'HOT STUFF'

#### Breeders' Goals for Sedum

- Compact, strongly branched habit
- Disease free, showy foliage
- Strong and unique flower colors
- Complete range of flower and foliage color combinations

# Watch our video featuring Sedum



www.terranovanurseries.com/videos/

## Sedum 'Class Act' PP20125 EU24282 (syn. Hylotelephium)

What's classier than winning a Royal Horticultural Society Award of Garden Merit? Not much! This plant did exactly that against more that 50 others by impressing the judges with its compact, upright habit and full heads of the most stunning rose-pink flowers. A winner in the garden and in the beds! 16/14/18

#### (100 cell) Pro Liner™ - 6 wk. lead time

Sedum spectabile 'Crystal Pink' PP22094 EU33534