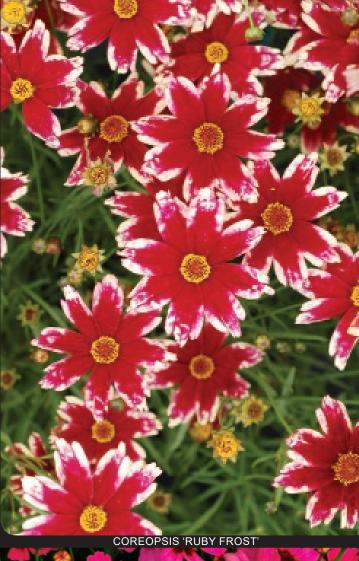

# Coreopsis 'Ruby Frost' PP21758

Large, deep ruby flowers are fringed with a collar of frosty white. Plant habit is choice, with its flowers held up elegantly. This plant has been prominently featured in Birds & Blooms Magazine. In fact, it was named by the readers in a 2009 contest. Truly a color breakthrough in the world of Coreopsis. Z 6-10 • 36 16/32/26