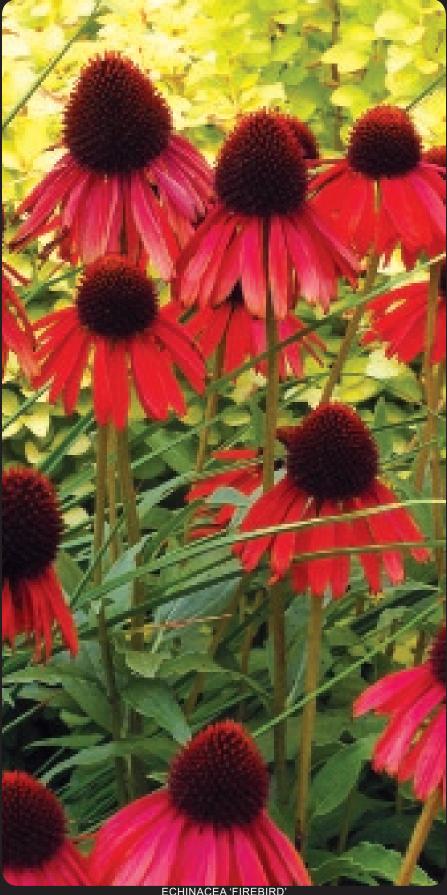

# Echinacea Bird<sup>™</sup> Series

Bird<sup>™</sup> is the word when you need LONG blooming displays of showy, shuttlecock-shaped flowers. These plants are repeat bloomers, which will extend the flowering season. All are fragrant.

# Echinacea 'Firebird' PP22775 EU32328

Sometimes it comes all together in an Echinacea - wonderful habit, compact size, and charming, red shuttlecock-shaped flowers that look like they want to fly away! Dark cones add to the appeal of this wonder. Attracts butterflies in summer and seed hunting birds in the fall. Mix with Rudbeckia for a great combo. 18/22/25