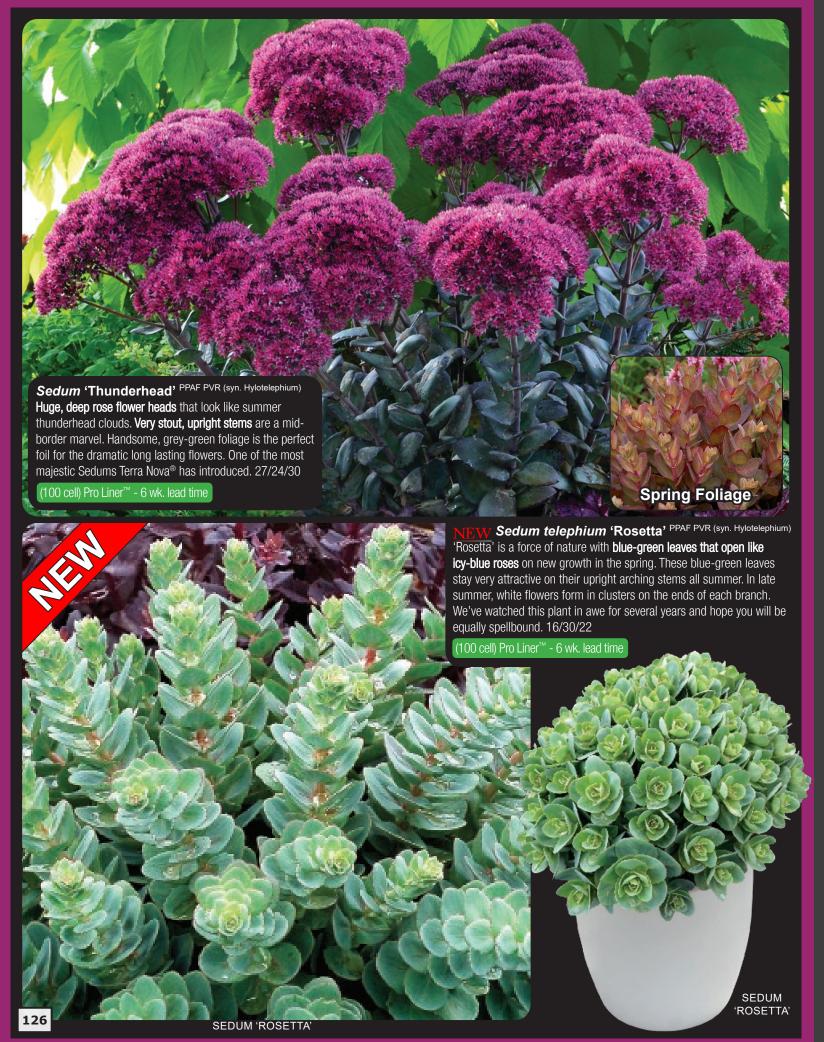

buds and dark mauve flowers**. Richer tones and better foliage than S. 'Brilliant'. Upright habit and short stature. **Won an Award of Garden Merit from the RHS in 2006.** 15/14/17





SEDUM 'DYNOMITE'



SEDUM 'CRYSTAL PINK





NEW Sedum telephium 'Orbit Bronze' PPAF PVR (syn. Hylotelephium)

A great, round mound of shiny brown. Absolutely unique! A "topiary" look without the effort, this plant grows naturally into a **compact, mound with glossy leaves** and cute pink flowers. Everything is in scale with this most marvelous, easy to grow Sedum. 14/15/15



● = Full Sun ▶ = Partial Shade O = Shade x/x/x = Foliage Ht./Foliage Spread/Flowering Ht. in inches ₩ = Fragrant ⅓ = Cut Flower № = Butterfly ※ = Hummingbird □ = House Plant • = Deer Resistant \* = Drought Tolerant \* = Winter Color



#### Thalictrum aquilegiifolium 'Black Stockings'

This tall beauty has long, nearly black stems, contrasting green leaves and is topped by fluffy lavender pink flowers in large flat - topped corymbs. Very showy for the back of the border. Needs to be vernalized to bloom. Z 5-9 • • 48/24/58

#### Thalictrum ichangense 'Evening Star'

A lovely woodland and shade container perennial with foliage like an Epimedium. Leaflets colored olive, tan, and copper to red-brown are held on wiry stems; each with a central silver star. Tufts of lavender flowers float over the foliage spring through summer. Darker and more splashed than other T. ichangense on the market. An exciting new perennial for some enchanted evening. Z 5-9 ▶ O № 8/10/12

## Viola 'Heartthrob' PP19996

The lovely heart-shaped leave