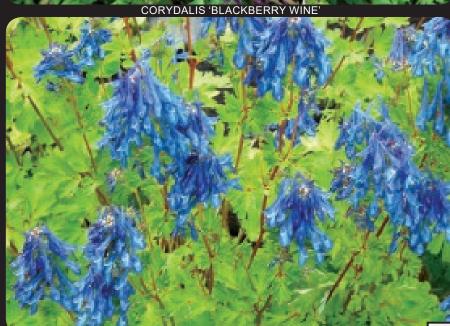

### Corydalis shihmienensis 'Blackberry Wine'

This early-emerging beauty has blue-green, ferny leaves which provide a backdrop for hundreds of **fragrant flowers the color of blackberry wine**. It holds its slightly silvered foliage all spring, summer, and fall with a cascading habit, excellent in baskets or over walls. Takes heat and humidity! Cut back after bloom to freshen foliage. Z 5-9 ▶ ○ ₩ 10/26/13