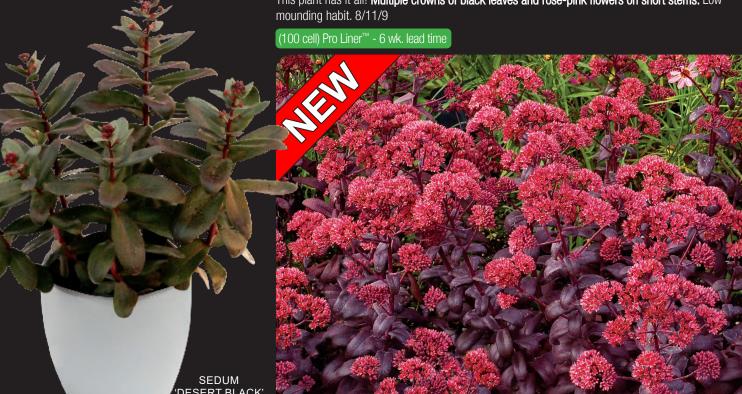

# Pro Liner™ Grow the best for less!

Terra Nova®'s growing technology is evolving into serving the needs of every size grower. Our Pro Liner™ plugs are a game changer for the industry. Don't wait to place your order; we know the demand will be high.

# Look for these boxes throughout the catalog.

Each plant in the Pro Liner™ program will have one of these green boxes beneath the plant's description. The boxes contain detailed Pro Liner<sup>™</sup> information including tray size and lead time requirements.

 $(100 \text{ cell}) \text{ Pro Liner}^{\text{\tiny{TM}}} - 6 \text{ wk. lead time}$ 