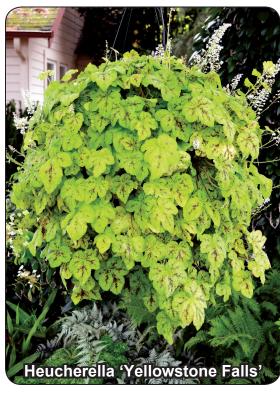

has one of the best winter contrasts of all of our foamflowers. 7/24/12

● = Full Sun ▶ = Partial Shade O = Shade x/x/x = Foliage Ht./Foliage Spread/Flowering Ht. in inches ₩ = Fragrant ⅓ = Cut Flower

♣ = Butterfly ♣ = Hummingbird □ = House Plant ♠ = Deer Resistant ✔ = Drought Tolerant ♣ = Winter Color

# Mixed Container Recipes











# Terra Nova® Varieties • Heuchera 'Autumn Leaves' • Heuchera 'Electra'

Heuchera Obsidian

· Heuchera 'Lime Rickey'

• Heuchera 'Lime Marmalade'

Terra Nova® Varieties

Heuchera 'Obsidian'Heuchera 'Fire Chief'

· Tiarella 'Happy Trails'

· Heuchera 'Midnight Bayou'

· Heucherella 'Kimono'

· Tiarella 'Happy Trails'

Heuchera 'Plum Royale'Heuchera 'Sugar Plum'



Mixed Container Recipes

# Hanging Baskets





















Tiarella 'Sunset Ridge'











## **Garden Centers**

What does it take to get a customer to reach for that plant? Sometimes, it's more than having great plants and making them accessible. Your customers want information and they want success in their gardens. Our product profile cards make this plant information easy to get by using great, seasonal photos, bold bullet points and QR codes that can take them to that plant's webpage or video, if available. These pictures are from Dave Doolittle's Terra Nova® merchandising mockups at Al's Garden Center in Sherwood, Oregon and at the Farwest Show in Portland, Oregon. They give you an idea of the impact these free, downloadable signs can have for your garden center. These can be personalized with your company logo and laminated for waterproofing.















## **