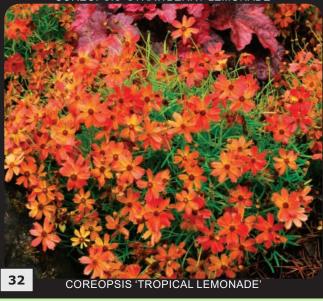

# Coreopsis 'Tropical Lemonade' PP19393 PVR

The fourth in our series has **rose orange flowers and bright golden foliage**. Gives a long season of interest. Grows easily as a low mound. Blooms all summer. Z 9-10 • 8/14/9