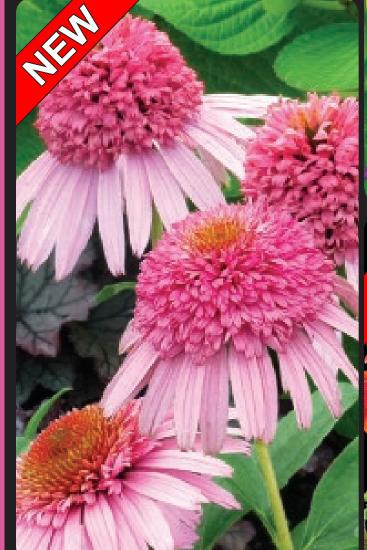

# Echinacea Supreme<sup>™</sup> Series

Echinacea 'Supreme Flamingo' PPAF PVR

Echinacea 'Supreme Cantaloupe' PPAF PVR

Absolutely the color of a ripe cantaloupe! Young flowers look like a brown eyed, double Gerbera and are excellent as a cut flower. As the flowers expand, they take on a more Echinacea look and last and last and last. There is no other Echinacea like this on the market. Ohio State University 2012 trials comment was... "Beautiful flowers; a visitor favorite". One of the three nominated perennials for the 2013 Medal of Excellence Readers' Choice Award of Greenhouse Grower, a US trade magazine.

### Echinacea 'Supreme Elegance' PPAF PVR

ECHINACEA 'SUPREME ELEGANCE

HEUCHERELLA 'HONEY ROSE'

NEW Heucherella 'Honey Rose', PPAF PVR
Sable colored, deeply incised and lobed foliage is highlighted
with dark veins that form an intricate pattern. Young leaves
are a warm coral-rose with dark veins too. Each leaf
casually turns a lobe or two adding dimension and interest
to this most charming plant. Compact and neat growing,
'Honey Rose' is another proud addition to the Blooms of
Bressingham collection. Z 4-9 DO \*\* 88/13/12