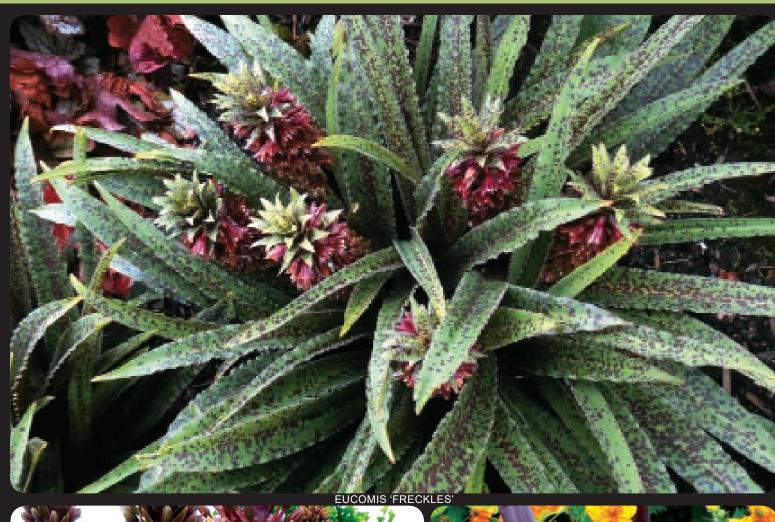

# Eucomis 'Freckles' PP22769

This dwarf pineapple lily has it all - a vigorously clumping habit, spotted leaves, wavy margins, and attractive rose red flowers. A much larger plant than E. vandermerwei. A dramatic breakthrough for those that want to have something different, yet easy to grow! A wonderful container plant or use in front of the border and in mixed beds.  $Z 7-10 \bigcirc P 9/14/10$ 