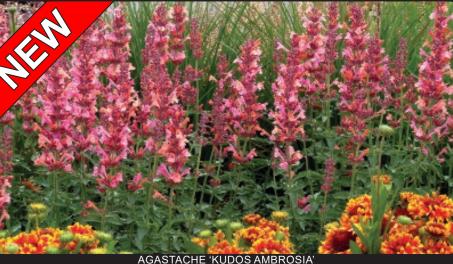

# Agastache Kudos™ Series

Terra Nova® Kudos Agastache started as a breeding project to correct a number of faults in Agastache. We brought in a very hardy, high desert, native American species with the goal of increasing the hardiness and making a series of compact, long blooming Agastache. Over several generations, we added color, great habits, kept the hardiness, and one great surprise; **Downy mildew resistance!** We feel that this line of Agastache is an industry game changer. Useful in the garden, under adverse conditions, as a pot crop with outstanding color and as a mixed container plant that blends well with other genera.

**Z5-10 ● \* \* \* \* \* \* \* \*** 

Creamy coconut, pale orange and light rose pink spikes have a charming, airy appearance. Low, tight mounds perform as a filler in containers or a lovely as a mass garden planting. Flower colors change constantly, blending well with almost any color in the spectrum. 17/16/20