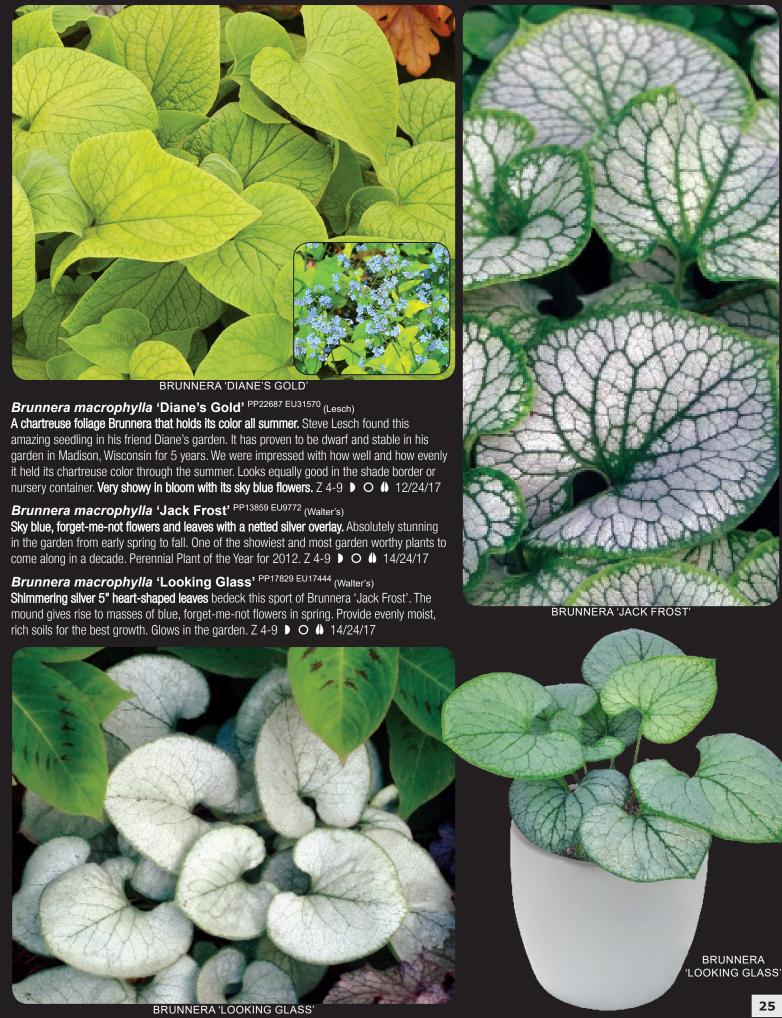

### The Pros:

- Longest lasting flowers in the industry
- Rapid growth, self branching promotes shapely, upright habit
- Exciting bright colors
- Colorful calyces
- Months of color
- American native!
- Disease resistance

### The Low Down:

- Low water usage
- Low fertilizer needs
- Low pesticide use

# Traditional Agastache

- Tired, unimaginative product
- Same old colors as last year – and the year before that
- Deadheading
- Pinching
- Multiple applications of PGRs
- Tall, floppy plants
- Small flower spikes