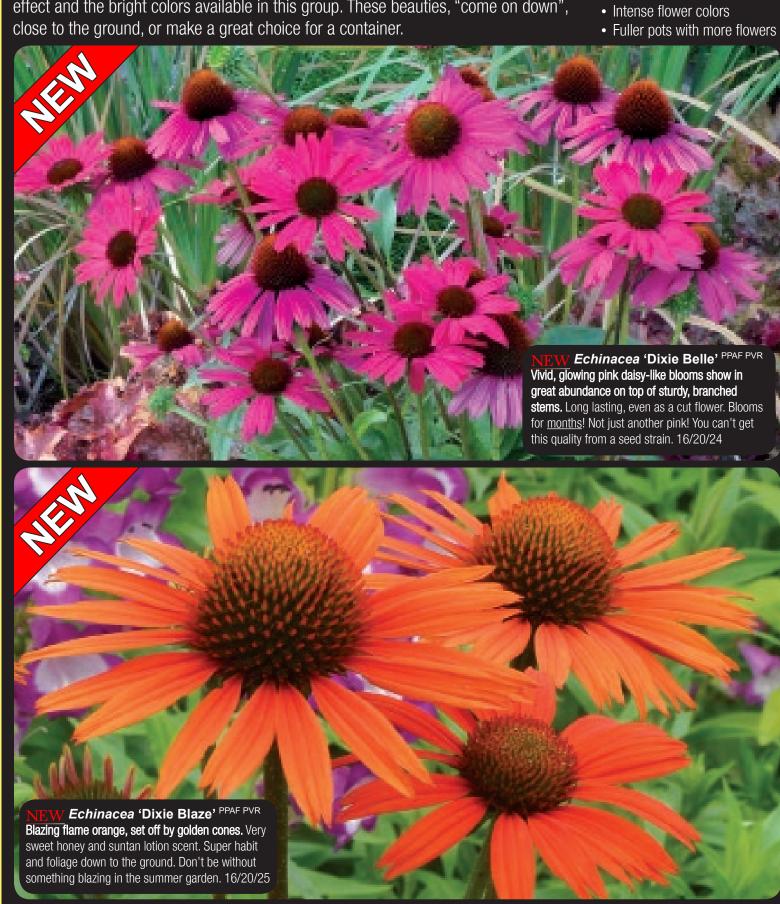

# Echinacea Dixie<sup>™</sup> Series

The Dixie™ Series offer an outstanding bud count on compact plants with a lot of crowns. As more crowns result in fuller pots, your customers will delight in the mass effect and the bright colors available in this group. These beauties, "come on down",

- Compact habits
- Multicrown
- Great for containers