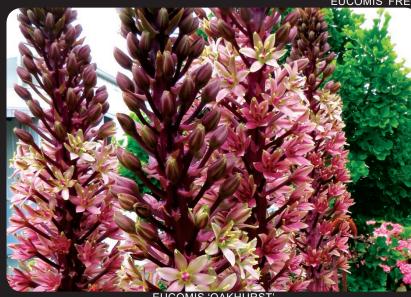

### Eucomis comosa 'Oakhurst'

Strap-like burgundy foliage and pineapple-like stalks of creamy flowers. Originally found in a San Diego Nursery, this deep-purple leafed novelty has loved blazing sun there for nearly 20 years. It has a tropical look and combines well in mixed containers. Also, it lasts an amazing 21 days as a cut flower! Z 5-10  $\bullet$   $\bullet$   $\bullet$  24/20/32