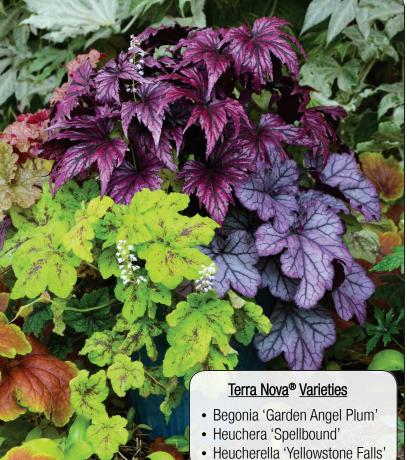

# Begonia Cool Breeze<sup>™</sup> Series

Entirely new Begonia crosses from the Terra Nova® breeding team! The Cool Breeze™ Series is one of the most economical foliage Begonias to grow because of its unparalleled tolerance to cool temperatures. All Terra Nova® Begonias re (3° Celsius) Fahrenheit without damage. A great summer garden addition that has more applications than any Begonia group in the past. Durable and beautiful! Cool Breeze<sup>™</sup> Begonias have remained looking great even into December here in Oregon where frost doesn't descend directly on the foliage. Combine with Poinsettias in combo pots to set yourself apart from the everyday crop! Z 9-11 O □

# Begonia Garden Angel<sup>™</sup> Series

The world's first decorative zone 7 hardy Begonia series! Another breeding first from Terra Nova®. All Terra Nova® Begonias equire growing conditions above 55° Fahrenheit (13° Celsius). However, once established, they can tolerate temperatures own to 38° (3° Celsius) Fahrenheit without damage. Each variety of the Garden Angels™ Series has shimmering metallic, palmate leaves and an **upright** habit. A rare and beautiful addition to the gardener's palette. **Z7-10** O  $\Box$ 

# Begonia 'Garden Angel Plum' PPAF

Gorgeous, rich, plummy-red violet leaves fill out this plant, top to bottom. This is the largest of the three Garden Angels<sup>™</sup> and a garden star for sure. Each shrub-like plant has many stems and is husky and self supporting. It'll reach about 24" tall and wide the first year you plant it. 'Garden Angel Plum' is outstanding as a solitary plant in the garden or container and a great foil for silver foliaged ferns. 30/24/30

# Heuchera are North American Natives

Heuchera 'Shanghai'

Heuchera 'Spellbound'

Heuchera 'Sugar Berry

Heuchera 'Sugar Plum'

Heuchera 'Sweet Tart

Heuchera 'Vienna'

Heuchera 'Zipper'

Heuchera 'Rio'