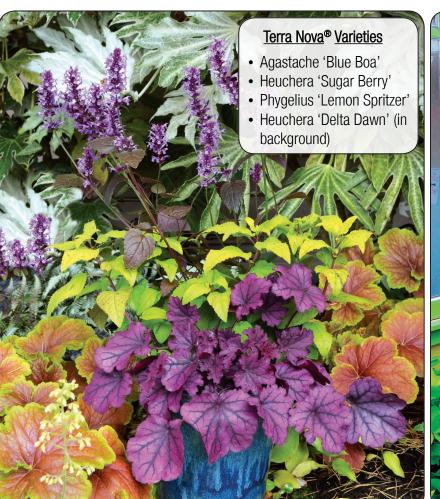

# Agastache

AGASTACHE 'BLUE BOA'

# Agastache 'Blue Boa' PPAF PVR

Luxurious deep violet-blue flower spikes held over ultra green foliage. Unlike any other Agastache. The flower spikes are long, wide and extremely showy. It's a great perennial color spot for summer bloom. It's drought tolerant once established and attracts hummingbirds as well as butterflies.