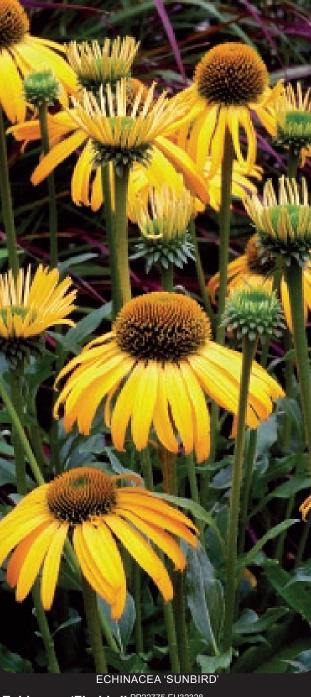

# Echinacea Bird<sup>™</sup> Series

Bird<sup>™</sup> is the word when you need LONG blooming displays of showy, shuttlecock-shaped flowers. These plants are repeat bloomers, which will extend the flowering season. All are fragrant.

# Echinacea 'Sunbird' PPAF PVR

Like 'Firebird' - a wonderful habit, compact size, and charming but with gold shuttlecock-shaped flowers instead of red. The flowers have an unusually long life span and hold their color until the end of the bloom cycle. Lots of repeat bloom too! 19/14/22