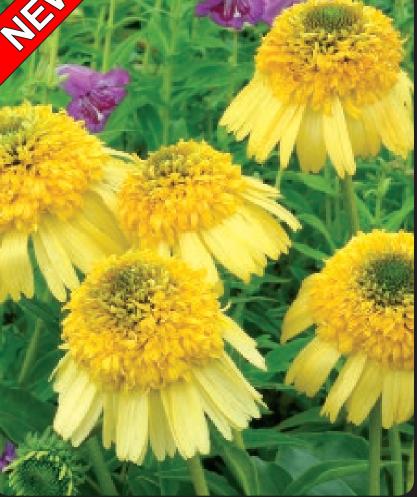

for years to come. 19/19/24

# Echinacea 'Meteor Pink' PPAF PVR

A present from heaven (and the breeders at Terra Nova®!) Exquisite double **pink anemone-like flowers** are held in an upright compact habit. **Great branching produces multiple stems** of bloom, which can be used for small bouquets. These are the perfect plants for the middle of the border and no staking will be necessary due to the strong stems. Great vigor and bloom power. 19/19/24

# Echinacea 'Meteor Red' PPAF PVR

Lovely **double red anemone-type flowers** shoot upward from an upright, well-branched plant. Blooming heavily from summer until frost here in Oregon, we have found these equally at home in containers or in the border, finding them particularly useful in front of grasses to cover ungainly "feet". 19/13/22





**ECHINACEA 'METEOR YELLOW** 



# Echinacea Secret<sup>™</sup> Series

Some of the hottest-selling coneflowers on the market today have double flowers. The plants of the Secret<sup>™</sup> Series all produce large double blooms on strong plants with a sturdy, medium habit. The color doesn't fade like the competition's plants, and the flower show can last till frost! The flowers make great cuts too! Help satisfy your customer's lust, desire, and passion for new, garden-worthy coneflowers with our Secret<sup>™</sup> Series.





ECHINACEA 'SECRET AFFAIR'

EGITATION GEORET BEGINE

# Echinacea 'Secret Affair' PPAF PVR

A marvelous double flower combining rich tyrian rose, mauve and lavender, possessing a great low branching habit with exceptional foliage to the base of the plant. 'Secret Af