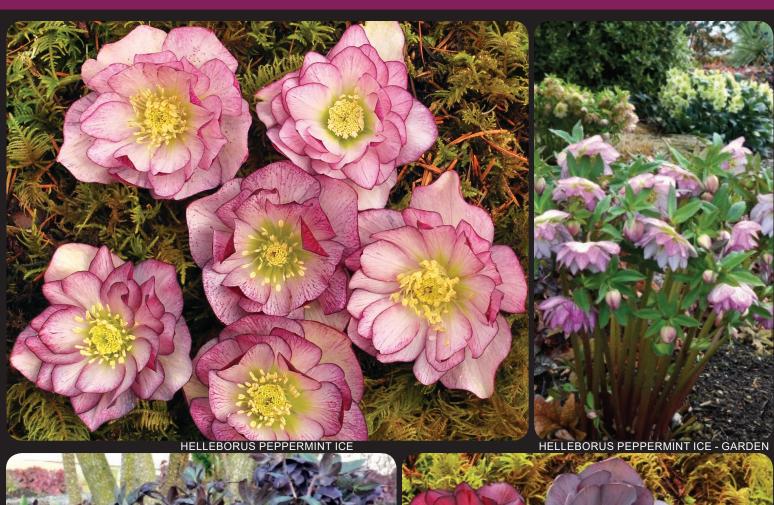

# Peppermint Ice

These large, double, pink picotees are so sweet! Flowers are a fluffy, light pink with a rim of Like an artistic painted masterpiece, this white double is adorned darker pink edging. Dark pink on the back of the tepals adds to the appeal.