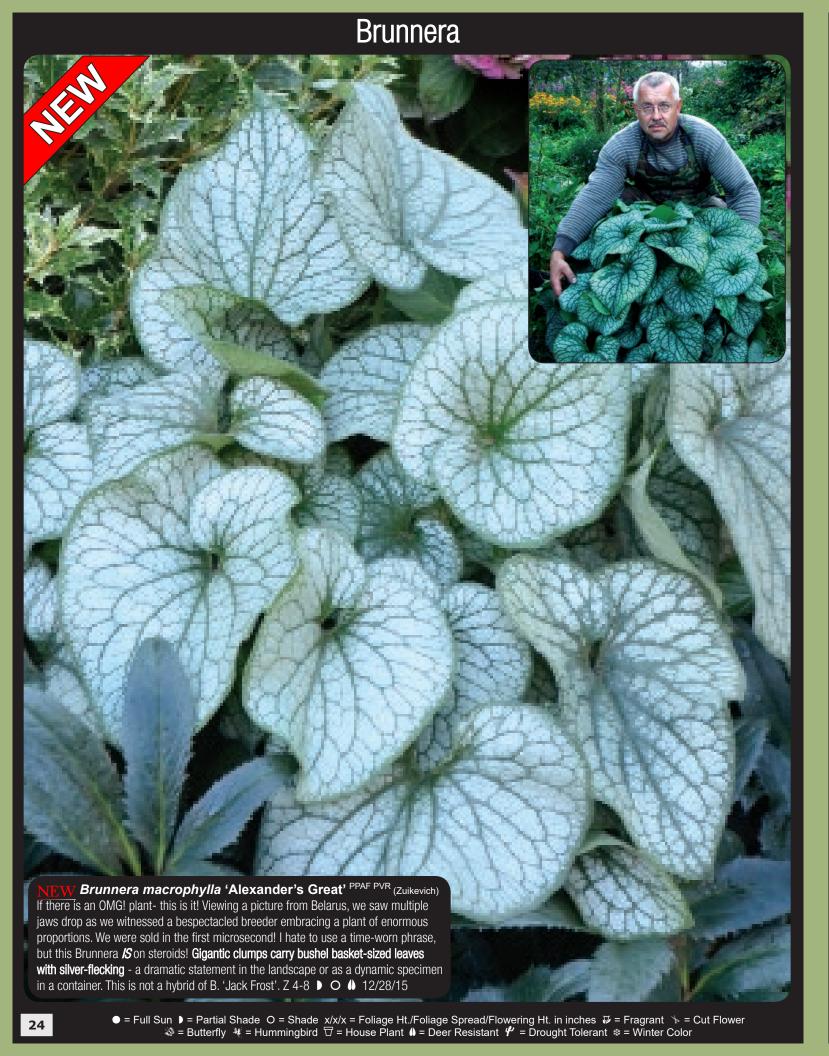

la 'Pink Octopus' PP18885 EU25441

Japanese lantern buds open to striking pink, octopus-like flowers. Over 50 blooms flutter down from the nicely upright flowering branches above strong, deeply cut foliage. Unique and interesting! Long bloom time and easy to grow. This spreader does very well in the South. Tolerant of most soils. Jimmy Turner from the Dallas Arboretum recommended this for green roofs. Z 5-9

# Campanula 'Summertime Blues' PP19261 EU27669

The longest blooming Campanula we've ever seen. 'Summertime Blues' has masses of large, silvery blue bells on 2 foot, upright stems... all spring, summer and fall! A clumping habit that doesn't spread or reseed. This plant gets better every year. Here's the "cure" for the summertime blues! Z 4-9 

10/17/24







CAMPANULA 'JELLY BELLS'





# Coreopsis Breeding

Watch our video featuring Hardy Coreopsis



We have been working overtime to develop a startling range of new colors to the Coreopsis world. We've simplified the selection process by offering these plants in five different Series: Our Hardy Collection ranges from white to cranberry-red and

gold foliage contrasting with flowers which range from pink to red. Our Pie<sup>™</sup> Series ranges from the extraordinary, ultra-compact 'Little Penny' to the vivid red-flowered 'Cherry Pie'. For the landscape, the Jewel<sup>™</sup> Series offers hardy, jewel-toned flowers of large size with plants that are well branched



offers zone 6 hardiness. Our Punch™ Series offers six months of color, and ranges from yellow to white-rimmed cerise. These are offered as "Temperennial