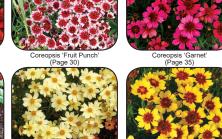

# Coreopsis 'Fruit Punch' PP22487 PVR

A delicious **two-toned Coreopsis with a light pink edge and a red eye**. Forms a low mound. Very free flowering, flowers cover the foliage. Blooms all summer. 10/13/18

# Coreopsis 'Garnet' PP22485 EU34800

Numerous garnet-red colored flowers on a compact habit. Well suited both for containers and landscape. Brightens up low maintenance areas like nothing else. Z 7-10 ◆ № 10/20/12