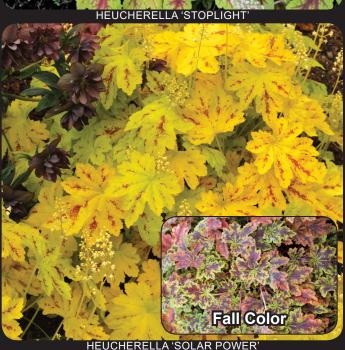

### Echinacea 'Supreme Elegance' PPAF PVR

ECHINACEA 'SUPREME ELEGANCE

HEUCHERELLA 'HONEY ROSE'

NEW Heucherella 'Honey Rose', PPAF PVR
Sable colored, deeply incised and lobed foliage is highlighted
with dark veins that form an intricate pattern. Young leaves
are a warm coral-rose with dark veins too. Each leaf
casually turns a lobe or two adding dimension and interest
to this most charming plant. Compact and neat growing,
'Honey Rose' is another proud addition to the Blooms of
Bressingham collection. Z 4-9 DO \*\* 88/13/12

FW Heucherella 'Fire Frost' PPAF PVR

'Fire Frost' has lovely leaves of yellow to lime with a large red center and a strong white veil overall. It forms a vigorous mound that is well colored all year. Breeding with H. villosa hybrids has given it the larger leaves and habit as well a tolerance to heat and humidity. Great in a container or in the garden bed. Z 4-9 ▶ ○ ※ 10/18/18

Heucherella 'Buttered Rum' PPAF PVR

Caramel-dipped, deeply-cut maple leaves adorn this aptly named plant from spring to summer. In fall, the cool weather burnishes the leaves to a lovely rose red - a perfect complement to fall-planted containers. Grows into a medium sized mound that's perfect in the landscape. Try it in a vertical planting with contrasting purple-leaved varieties of Heuchera. These won't stay on the racks!

Z 4-9 ● ▶ ○ ※ 7/15/10

Heucherella 'Cracked Ice' PPAF PVR

You don't have to watch your step around this icy beauty. In summer, blue and green tones are punctuated with dramatic veining. In early spring and fall the leaves get a charming silvery pink overlay. A lovely complement to Heucherella 'Buttered Rum'. Healthy, vigorous, and easy to grow. The compact habit is a natural choice for containers and landscapes. Z 4-9 
O STATISTICS.