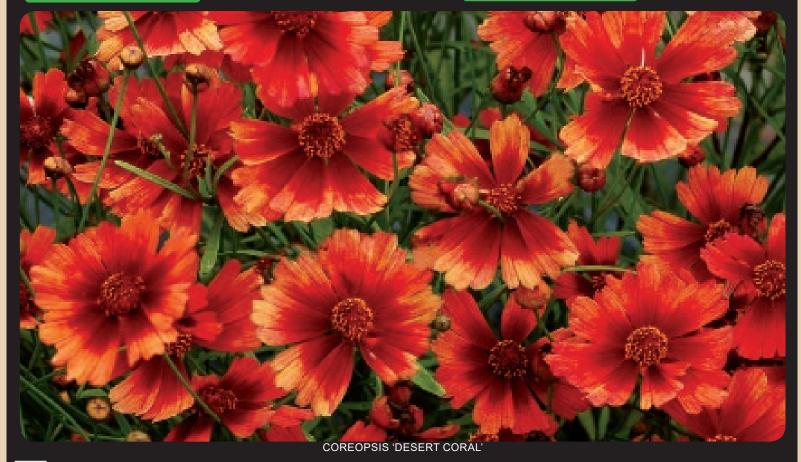

# Coreopsis Hardy Jewel<sup>™</sup> Series Coreopsis Hardy Jewel<sup>™</sup> Series Coreopsis Citrine'

Coreopsis 'Desert Coral' PPAF PVR

(100 cell) Pro Liner™ - 5 wk. lead time

Z 6-10 • 🕸 9/14/11

Large flowers of sun-tanned peach and coral-red cover this lovely

Nova® breeding that continues to bloom, covering the old flowers

so rapidly that it never has a rest period. Dwarf, mounding habit.

plant for months and months. Another hardy Coreopsis of Terra