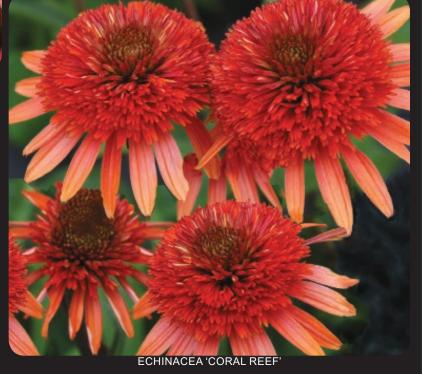

# Echinacea 'Coral Reef' PP21888 PVR

'Coral Reef' sparkles with amazing two-toned double anemone-like flowers with dark orange to coral rays topped by a coral red cone. A full sized Echinacea that is excellent as a cut-flower. A real show stopper. Its coral tones are great in combination with Agastache 'Summer Fiesta' and/ or contrasting with dark leaf foliage like Actaea 'Black Negligee'. 30/28/36