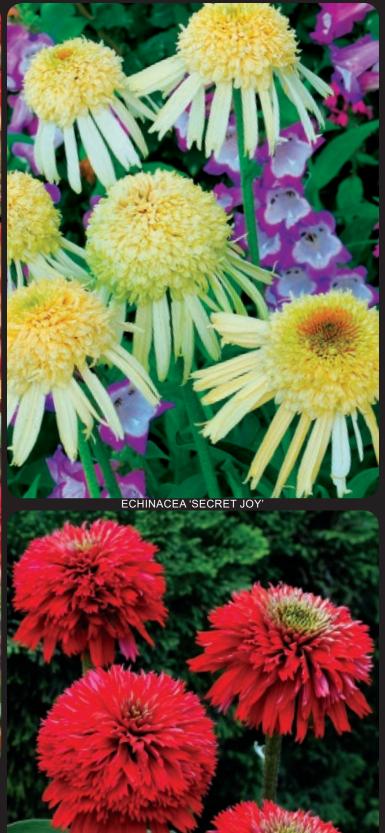

# Echinacea 'Secret Joy' PPAF PVR

Arising like comets in the summer garden, **features pale yellow, double flowers that are a delight to the senses**. These fragrant gems make excellent cut flowers. Use en masse for the border or in a mixed bed. 24/28/28