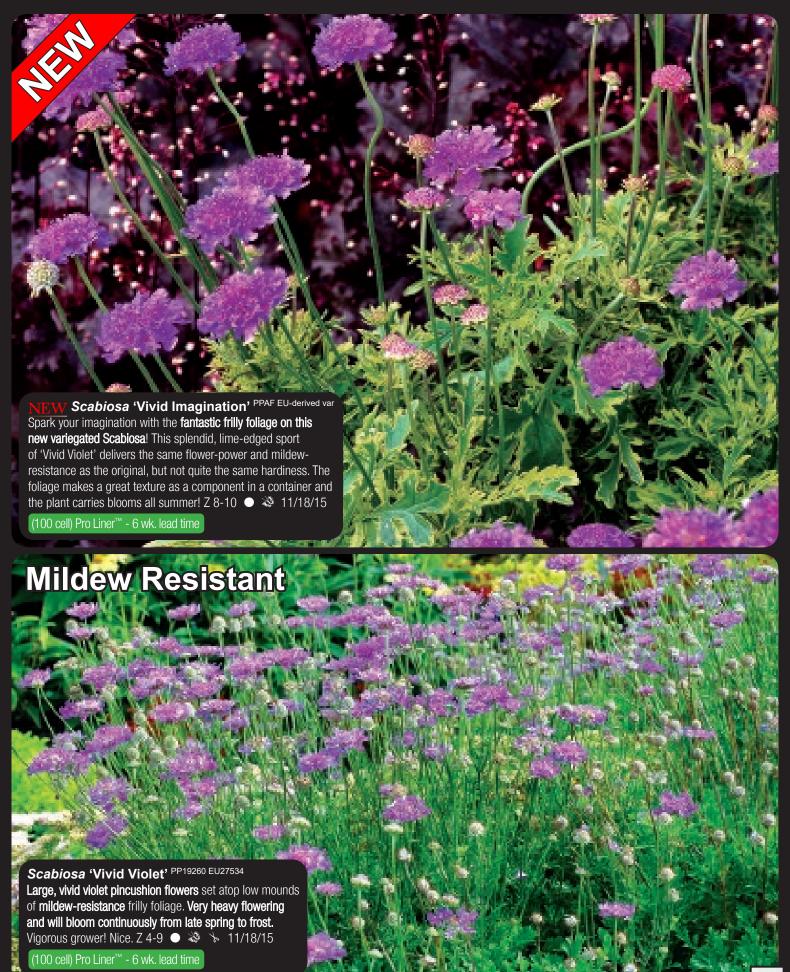

# PRO LINER™ PLANT LIST

TERRA NOVA

Terra Nova® Nurseries and Blooms of Bressingham® are excited to announce a new licensing agreement to breed, grow and co-brand new plant varieties in the form of liners. The partnership incorporates five introductions intended to expand both companies' product offerings to professional grower customers. These new introductions contain some of the strongest genetics Terra Nova® Nurseries has produced in years, as evidenced by our lengthy trial period with conclusive, high-level results.

The relationship was formed based upon Blooms of Bressingham®'s strategic objective to supply a diverse range of plant material to its customers, and Terra Nova® Nurseries' reputation for quality breeding and new introductions.