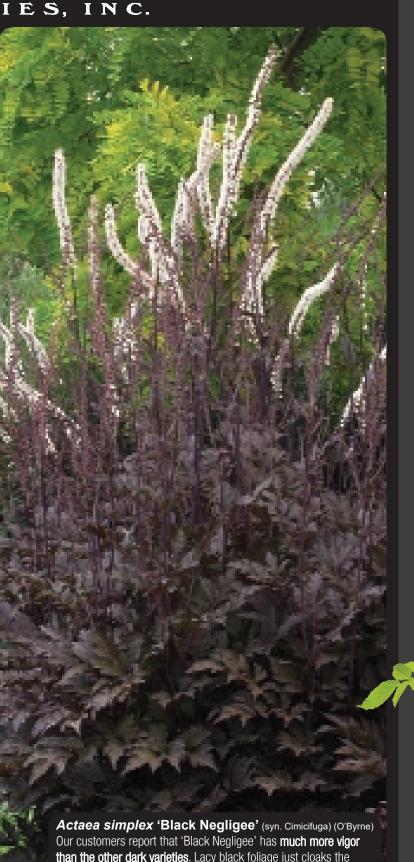

# TERRANGIA NURSERIES, INC.

followed by decorative purple berries. Performs well in containers or in the landscape. Z 3-9 ▶ O 36/36/36

than the other dark varieties. Lacy black foliage just cloaks the lovely dark stems. Beautiful purple-tinted, white flowers project 2' upward and carry an exotic perfume of grape and jasmine. Give it lots of water with full sun in most states for the darkest foliage. Z 5-9 ● **▶** 🕸 **₩ 4**8/24/60