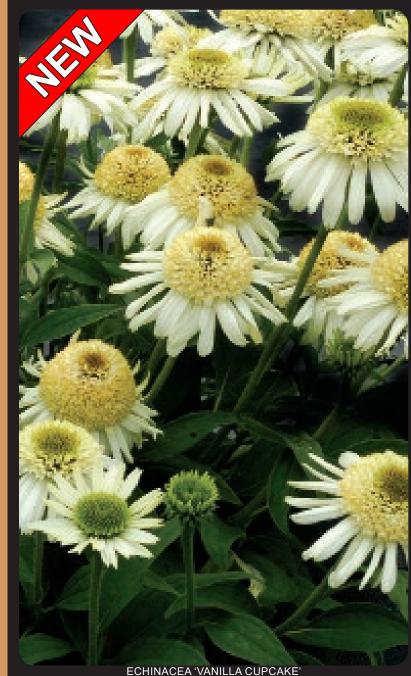

# Echinacea Cupcake<sup>™</sup> Collection

Amazingly floriferous plants spread wider than they are tall. These are well suited for container or even green wall usage! Tall, floppy Echinacea are a condition of the past with our new Cupcake<sup>TM</sup> Collection of coneflowers.

# Echinacea 'Cinnamon Cupcake'

A dwarf Echinacea with double, cinnamon red flowers. 'Cinnamon Cupcake' is short and extremely well branched with many flowers over a very long season. 'Cinnamon Cupcake' accompanies 'Cranberry Cupcake' and is just as wonderful in the garden, but with a totally new color for Echinaceas. One of the nicest dwarf Echinaceas from Terra Nova® breeding, 21/23/24

# Echinacea 'Cranberry Cupcake' PP23020 PVR

**Double, cranberry-colored flowers** on a "cupcake" of a plant. 'Cranberry Cupcake' is short and wide and makes the perfect size garden plant. Received the highest rating at MSU for container culture. 14/22/22

# EW Echinacea 'Vanilla Cupcake' PPAF PVR

Lovely double white anemone-type flowers on an upright compact habit. Great branching produces multiple stems of bloom. These are the perfect plants for the middle of the border and the strong stems mean no staking will be needed. Great vigor and bloom power. 19/16/22