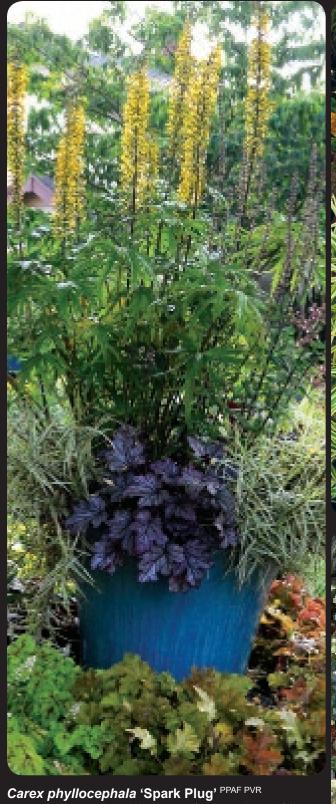

# Look for these boxes throughout the catalog.

Each plant in the Pro Liner™ program will have one of these green boxes beneath the plant's description. The boxes contain detailed Pro Liner<sup>™</sup> information including tray size and lead time requirements.

 $(100 \text{ cell}) \text{ Pro Liner}^{\text{\tiny{TM}}} - 6 \text{ wk. lead time}$ 