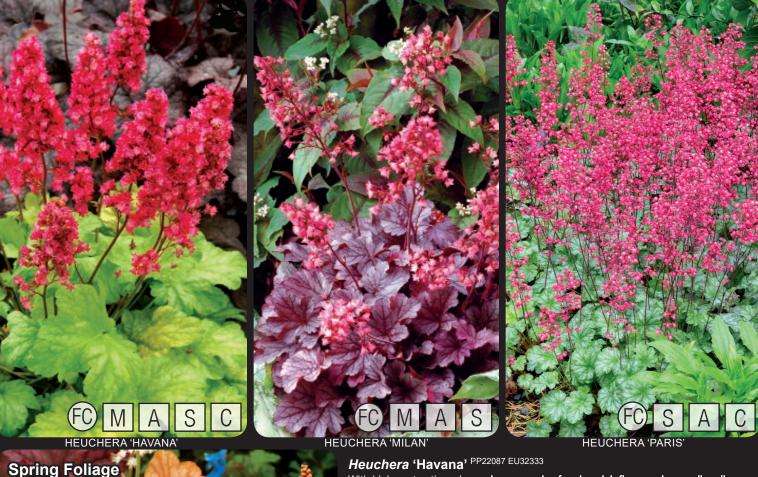

#### Heuchera 'Havana' PP22087 EU32333

With high contrasting, showy dense wands of cerise pink flowers above yellow-lime leaves veiled in white. 'Havana' has a compact form and a reblooming habit which makes it an excellent pot plant. This is a plant that actually prefers shade, so keep it out of the sun. A few hours of morning sun is fine. Short flowering stems will fit most rack systems. Z 4-9 O 🤻 🕸 7/12/14