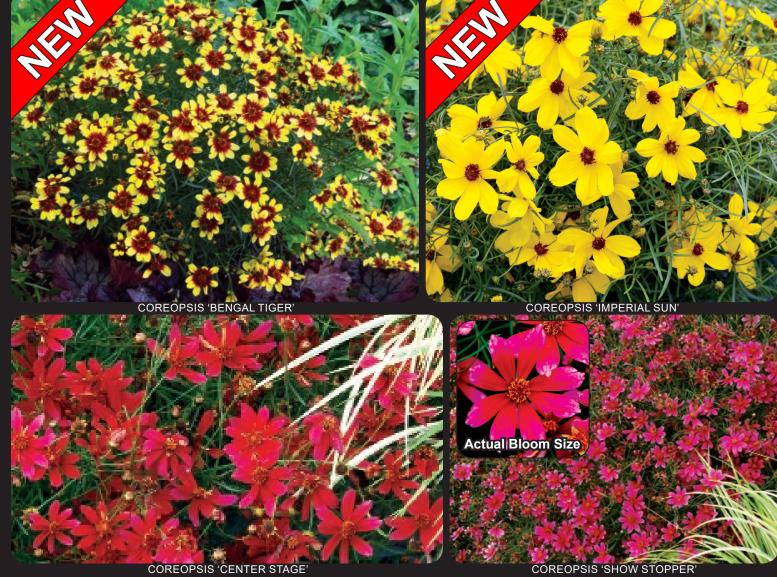

# Coreopsis 'Bengal Tiger' PPAF PVR

# Fiery **flowers glow red and gold**, like tiger eyes, on this gorgeous garden STAR. Extra hardy Coreopsis verticillata breeding makes this a star for every area of the U.S. 'Bengal Tiger' has a clean, manicured habit and feathery.

mildew-resistant foliage that brings our breeding program up a notch against the competition. A constant performer for garden and containers. Z 5-10 • 3 20/24/22

# Coreopsis 'Center Stage' PP22707

Bold magenta red flowers cover this large, hardy, mounding Coreopsis. Hundreds of flowers appear early in the summer and continue until a hard frost in the fall. No deadheading is necessary. Each flower is covered by even more flowers as they fade. Needs good drainage. Z 5-10 • 20/30/25

# Coreopsis 'Imperial Sun' PPAF PVR

Amazingly bright, sunny gold flowers cover this plant in masses and waves of continuous color. Clean, deep green foliage is the perfect foil for the flowers... when the foliage is visible. Blessed with a perfect habit, this extra hardy garden marvel is very much at home in a container or a long lived garden feature. Coreopsis **verticillata** breeding makes this **mildew resistant** selection ultra hardy. Z 5-10 • 3 18/22/20

# Coreopsis 'Show Stopper' PP22671 EU34798

Covered in **bright rose-pink flowers** from late spring until frost, Coreopsis 'Show Stopper' makes an impressive mound in the garden. This hardy Coreopsis blooms and blooms all summer long. No deadheading is needed. Good drainage is necessary. A visitor favorite at the Mt. Cuba, Delaware, Coreopsis trials in 2012. Z 5-10 • 20/30/25