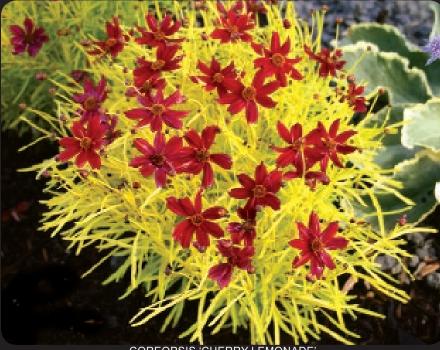

# Coreopsis 'Cherry Lemonade' PP18334 EU25408

Bright, feathery golden foliage starts a long season of interest even before the clear red flowers arrive. Blooms and blooms! Grows easily as a low mound. Z 9-10 ● № 8/14/9