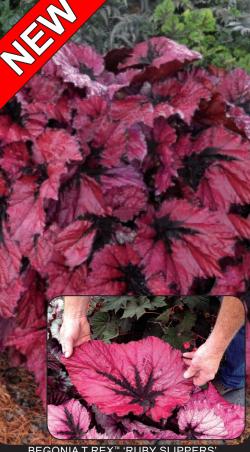

# Begonia T Rex<sup>™</sup> Series

When is a Rex not a Rex? When it's a T Rex™! Our breeders have taken some good forms and bred in new species which look like a Rex, but feel different and even grow differently! Strong, thick leaves adorn vigorous plants that can be grown in cooler temperatures that would "slay" most Rexes. All Terra Nova® Begonlas require growing conditions above 55° Fah (13° Celsius). However, once established, they can tolerate temperatures down to 38° (3° Celsius) Fahrenheit without Each variety has an upright habit and features silken, shimmering leaves with stunning, saturated color. Absolutely the best the market has to offer. Heat and humidity tolerant. Z 9-11 O  $\Box$ 

### (100 cell) Pro Liner™ - 8 wk. lead time

Begonia T Rex™ 'Ruby Slippers' PPAF One of the most fantastic Begonias we have ever seen! Deep ruby red leaves are super glossy with a saucy, little black stripe on the mid rib. Excellent for a cooler greenhouse, but performs just as well with heat. 16/16/12 'RUBY SLIPPERS'