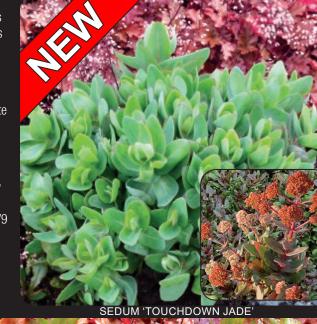

ive-green and red-brown. Late summer sees **creamy yellow flowers** covering this compact, multicrowned plant. 7/16/9

#### 100 cell) Pro Liner™ - 6 wk. lead time

Sedum telephium 'Touchdown Jade' PPAF PVR (syn. Hylotelephium) Sedum 'Touchdown Jade' has the **vigorous multicrown low habit** that fills a container quickly like the rest of the Touchdown<sup>™</sup> Series. In addition it has blue-green leaves, rose red stems, peachy-pink flowers in the spring, and orangey seed heads after the flowers are done. 7/14/9

#### 100 cell) Pro Liner $^{\text{TM}}$ - 6 wk. lead time

Sedum telephium 'Touchdown Teak' PPAF PVR (syn. Hylotelephium) 'Touchdown Teak' has amazing glossy red-brown to purple-brown leaves, red stems, and a vigorous low habit. Rose-red flowers are a summer feature. 8/16/9









SEDUM 'TOUCHDOWN TEAK

# Sedum

SEDUM 'CLASS ACT'

SEDUM 'HOT STUFF'

#### Breeders' Goals for Sedum

- Compact, strongly branched habit
- Disease free, showy foliage
- Strong and unique flower colors
- Complete range of flower and foliage color combinations

# Watch our video featuring Sedum



www.terranovanurseries.com/videos/

## Sedum 'Class Act' PP20125 EU24282 (syn. Hylotelephium)

What's classier than winning a Royal Horticultural Society Award of Garden Merit? Not much! This plant did exactly that against more that 50 others by impressing the judges with its compact, upright habit and full heads of the most stunning rose-pink flowers. A winner in the garden and in the beds! 16/14/18

#### (100 cell) Pro Liner™ - 6 wk. lead time

Sedum spectabile 'Crystal Pink' PP22094 EU3353