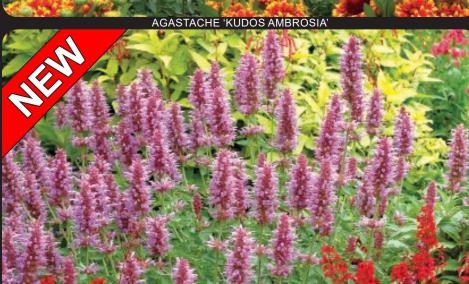

# Agastache Kudos™ Series

Terra Nova® Kudos Agastache started as a breeding project to correct a number of faults in Agastache. We brought in a very hardy, high desert, native American species with the goal of increasing the hardiness and making a series of compact, long blooming Agastache. Over several generations, we added color, great habits, kept the hardiness, and one great surprise; **Downy mildew resistance!** We feel that this line of Agastache is an industry game changer. Useful in the garden, under adverse conditions, as a pot crop with outstanding color and as a mixed container plant that blends well with other genera.

**Z5-10 ● \* \* \* \* \* \* \* \*** 

Creamy coconut, pale orange and light rose pink spikes have a charming, airy appearance. Low, tight mounds perform as a filler in containers or a lovely as a mass garden planting. Flower colors change constantly, blending well with almost any color in the spectrum. 17/16/20