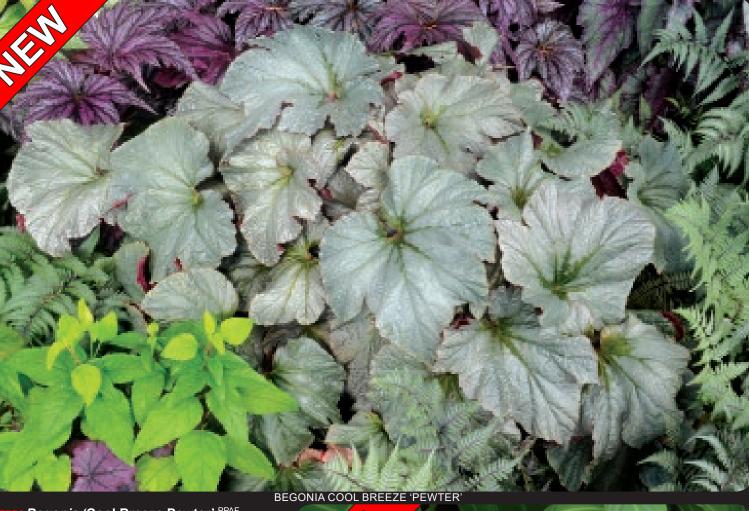

# Begonia Cool Breeze<sup>™</sup> Series

Entirely new Begonia crosses from the Terra Nova® breeding team! The Cool Breeze™ Series is one of the most economical foliage Begonias to grow because of its unparalleled tolerance to cool temperatures. All Terra Nova® Begonias re (3° Celsius) Fahrenheit without damage. A great summer garden addition that has more applications than any Begonia group in the past. Durable and beautiful! Cool Breeze<sup>™</sup> Begonias have remained looking great even into December here in Oregon where frost doesn't descend directly on the foliage. Combine with Poinsettias in combo pots to set yourself apart from the everyday crop! Z 9-11 O □

**Broad oval leaves**, casually fluted, pointed and ruffled are held on a mounded, stout plant that has a quiet dignified presence. Satiny, pewter colored leaves are accented by a deep green heart, held in a snowflake pattern at the center of the leaf. As the leaves ruffle and twist, they hint at the dramatic red back. Another cool growing Begonia for smart growers. 16/16/16

### (100 cell) Pro Liner™ - 8 wk. lead time

Begonia 'Cool Breeze Rouge' PPAF 'Cool Breeze Rouge' is a sister to 'Cool Breeze Pewter' and is more of a show-off. They are similar in youth, but 'Rouge' soon goes her own way by taking on a beautiful port wine glaze over her leaves as the heat climbs. The leaves of 'Rouge' are slightly more rounded than those of 'Pewter', but they are an even match in culture and care. Both are easy, will take heat and humidity, but are quite tolerant of cool weather too. 16/16/16