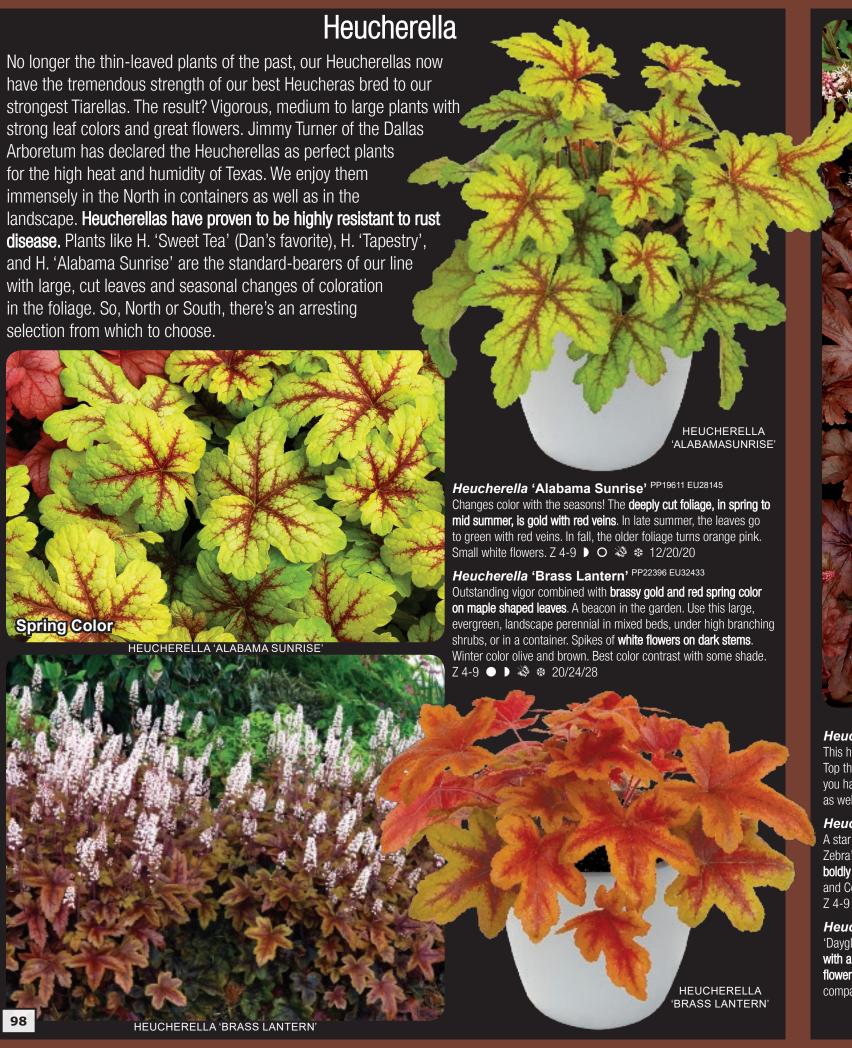

### Echinacea 'Supreme Elegance' PPAF PVR

ECHINACEA 'SUPREME ELEGANCE

HEUCHERELLA 'HONEY ROSE'

NEW Heucherella 'Honey Rose', PPAF PVR
Sable colored, deeply incised and lobed foliage is highlighted
with dark veins that form an intricate pattern. Young leaves
are a warm coral-rose with dark veins too. Each leaf
casually turns a lobe or two adding dimension and interest
to this most charming plant. Compact and neat growing,
'Honey Rose' is another proud addition to the Blooms of
Bressingham collection. Z 4-9 DO \*\* 88/13/12

FW Heucherella 'Fire Frost' PPAF PVR

'Fire Frost' has lovely leaves of yellow to lime with a large red center and a strong white veil overall. It forms a vigorous mound that is well colored all year. Breeding with H. villosa hybrids has given it the larger leaves and habit as well a tolerance to heat and humidity. Great in a container or in the garden bed. Z 4-9 ▶ ○ ※ 10/18/18

Heucherella 'Buttered Rum' PPAF PVR

Caramel-dipped, deeply-cut maple leaves adorn this aptly named plant from spring to summer. In fall, the cool weather burnishes the leaves to a lovely rose red - a perfect complement to fall-planted containers. Grows into a medium sized mound that's perfect in the landscape. Try it in a vertical planting with contrasting purple-leaved varieties of Heuchera. These won't stay on the racks!

Z 4-9 ● ▶ ○ ※ 7/15/10

Heucherella 'Cracked Ice' PPAF PVR

You don't have to watch your step around this icy beauty. In summer, blue and green tones are punctuated with dramatic veining. In early spring and fall the leaves get a charming silvery pink overlay. A lovely complement to Heucherella 'Buttered Rum'. Healthy, vigorous, and easy to grow. The compact habit is a natural choice for containers and landscapes. Z 4-9 
O STATISTICS.