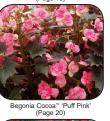

# NEW Begonia Cocoa™ 'Puff Pink' PPAF

100 cell) Pro Liner™ - 8 wk. lead time

Begonia Cocoa™ 'Puff Pink' has fully double flowers in a "puff" of pink over dark foliage. This redo of the Reiger Begonias put the same unbeatable "bloomability" and even more interesting foliage into a very easy garden and container plant. Cocoa brown leaves with glowing emerald veins are smothered with pure pink powder puffs for months, and as a houseplant, it never stops blooming. Fairly sun tolerant, this upright beauty remains showy in the garden. Sterile flowers drop cleanly. 14/12/14