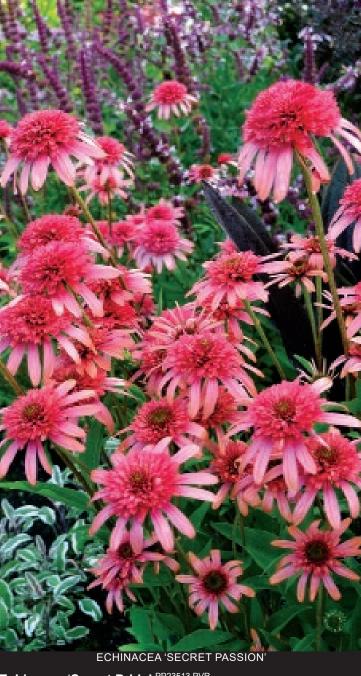

# Echinacea 'Secret Passion' PP23108 PVR

You, too, will feel passionate about this Echinacea. It has **bright, flamingo pink double cones and contrasting lighter pink ray florets**. In addition, 'Secret Passion' blooms and blooms all summer and fall. It has a well branched, compact habit. You can use 'Secret Passion' en masse for the border, in a mixed bed, and as a cut flower. 18/36/27