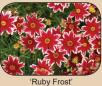

# Coreopsis 'Ruby Frost' PP21758

Large, deep ruby flowers are fringed with a collar of frosty white. Plant habit is choice, with its flowers held up elegantly. This plant has been prominently featured in Birds & Blooms Magazine. In fact, it was named by the readers in a 2009 contest. Truly a color breakthrough in the world of Coreopsis. Z 6-10 • 36 16/32/26

### (100 cell) Pro Liner<sup>™</sup> - 5 wk. lead time