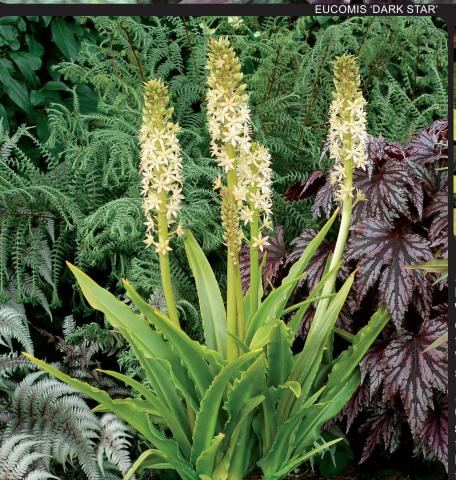

# Eucomis 'Dark Star' PPAF

Like its sister 'Freckles', 'Dark Star' performs in many venues. **Very dark, red-black foliage** is fantastic when planted with silver or gold colored foliage. Another great dwarf, hardy Eucomis from Terra Nova®. Startling when planted with Cymbalaria 'Snow Wave' or Veronica 'Aztec Gold'. Equally charming flowers in late summer. Z 7-10 • • • 49/14/10