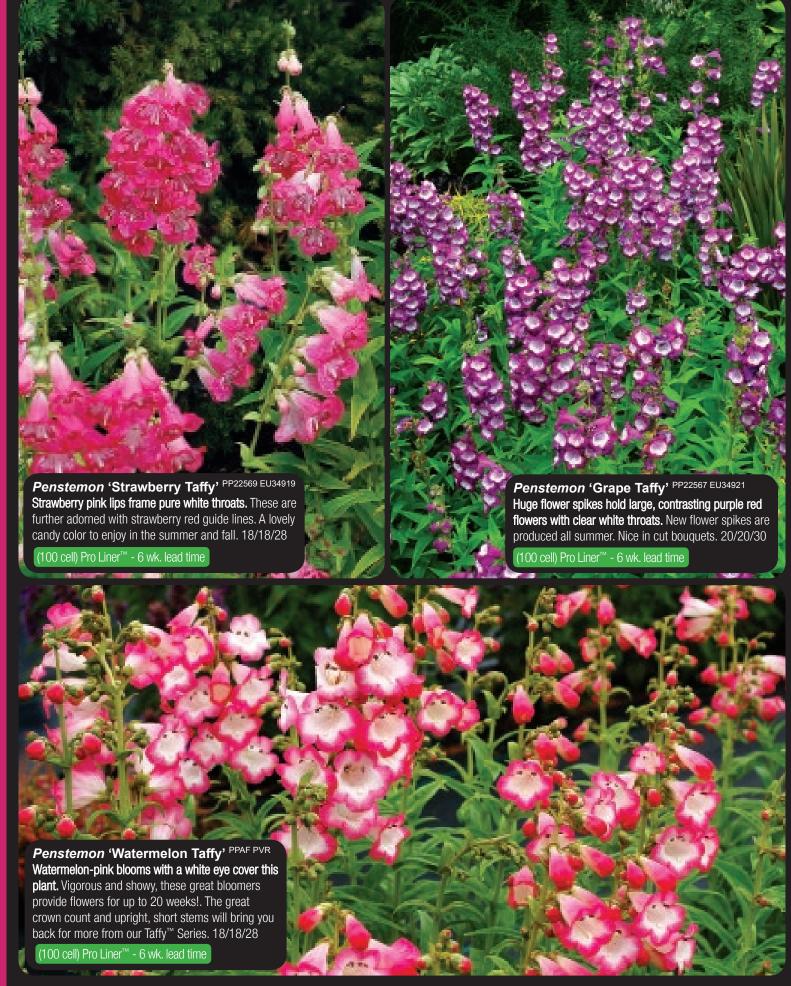

nowflake or the wings of a mythical creature. Yellow summer flowers in slender, dense racemes. The leaves and flower spikes have dark purple stems that add to the drama. Clumping habit. Best if protected from the hottest sun and kept evenly moist. Z 4-8 • • 32/36/60



# Penstemon Taffy<sup>™</sup> Series

Each member of this series is typified by vigorous upright clumps of glossy foliage which erupt in strong spikes. This series differs from what's on the market by the amazing bloom period and the strong lateral growth from the base. These charmers bloomed here from June until hard frost in December! Deadheading is not required. Drainage and reasonably fertile soil are helpful in keeping these plants perennial. Z 7-9 • \*\* \*\* \*\* \*\* \*\*





www.terranovanurseries.com/videos.











**Phygelius x rectus 'Lemon Spritzer'** PPAF PVR (Fry Road Nursery) The first variegated Phygelius on the market! **Lemon yellow leaves are dotted** and splashed with bits of lime and pine green. Sometimes they are accented with a dollop of cream. This plant is so pretty, it doesn't need to flower, but when it does, it really all comes together! **Coral orange trumpets** call out to hummingbirds. The excellent vigor of this plant will make it a super container, garden and border plant. Z 7a-10 D 🤻 🕸 🐧 🕐 🦙 36/36/40

(100 cell) Pro Liner™ - 6 wk. lead time

#### Plectranthus 'Velvet Elvis' PPAF

After a 5 year breeding project, here's a notable improvement over 'Mona Lavender' with dramatically larger flowers and better habit. Plush, velvety foliage is deep mallard-green with a vibrant