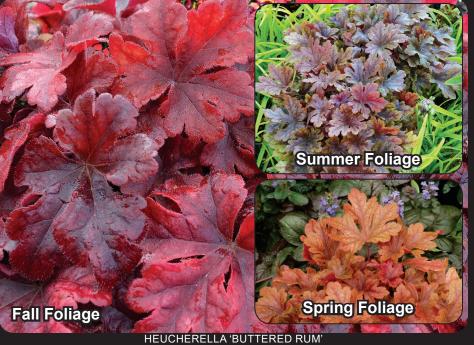

Heucherella 'Buttered Rum' PPAF PVR

Caramel-dipped, deeply-cut maple leaves adorn this aptly named plant from spring to summer. In fall, the cool weather burnishes the leaves to a lovely rose red - a perfect complement to fall-planted containers. Grows into a medium sized mound that's perfect in the landscape. Try it in a vertical planting with contrasting purple-leaved varieties of Heuchera. These won't stay on the racks!