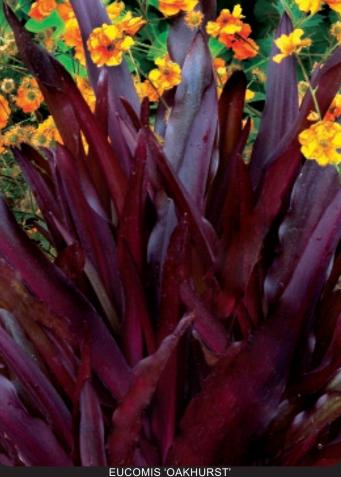

### Eucomis comosa 'Oakhurst'

Strap-like burgundy foliage and pineapple-like stalks of creamy flowers. Originally found in a San Diego Nursery, this deep-purple leafed novelty has loved blazing sun there for nearly 20 years. It has a tropical look and combines well in mixed containers. Also, it lasts an amazing 21 days as a cut flower! Z 5-10  $\bullet$   $\bullet$   $\bullet$  24/20/32