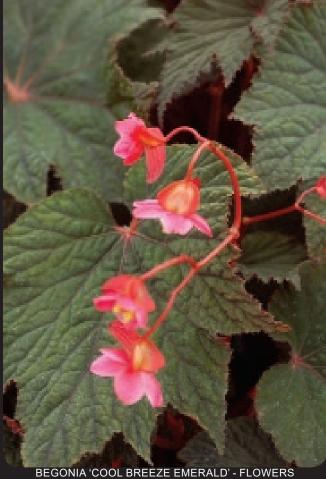

BEGONIA 'COOL BREEZE EMERALD'

Begonia 'Cool Breeze Emerald' PPAF

This medium large Begonia has deep forest green leaves, which are also quilted and velvety. The large, rounded palmate leaves have dark red leaf backs and are supported by shocking black-red stems. Late summer flowers are large and pink in showy clusters. This is a Begonia with sophistication, simplicity and charm. 18/24/18