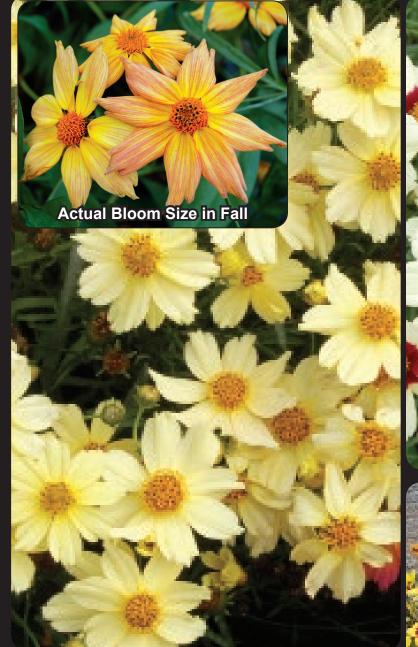

# 100 Cell Plug Coreopsis 'Citrine'

# Coreopsis 'Citrine' PP22478 PVR

A wow plant - so bright, so low, so compact, and so showy. 'Citrine' impressed us with how floriferous and clean it looked all summer long. The **new flowers appear right on top of the old ones** which just disappear. Works well in mass, as edging, or in mixed beds or containers. Many months of exciting color. Low maintenance and easy to grow. Hardy in Western Oregon. Z 5-10 • \$\infty\$ 5/20/7