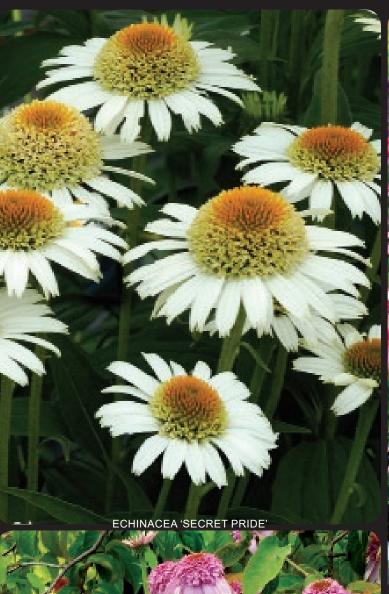

# Echinacea 'Secret Pride' PP23513 PVR

We take special pride in offering this charmer with **fragrant, double white flowers**. The well branched plants have dark green foliage which makes a perfect foil for the gleaming white flowers. Flowers may have a "single" appearance in cool weather, but fill out when the mercury moves up. 20/30/28