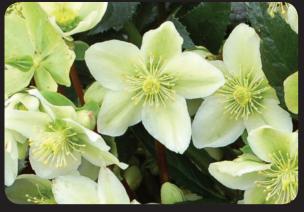

# Hellebore Winter Jewels<sup>™</sup> Double Strains

We consider Marietta O'Byrne to be the best Hellebore hybridizer in the world. This year, we are proud to offer her very large, Winter Jewels<sup>™</sup> double flowered strains in individual colors rather than as mixes. To ensure your success with these shade tolerant and deer resistant items, we're offering these in 30 cell jumbo plugs. Limited quantities.

**Helleborus** x **hybridus** Winter Jewels™ (Double Lenten Rose) Z 5-8 lacktriangle (in the Pacific Northwest) lacktriangle O  $\lacktriangle$   $\lacktriangle$  12/24/14

HELLEBORUS BERRY SWIRL