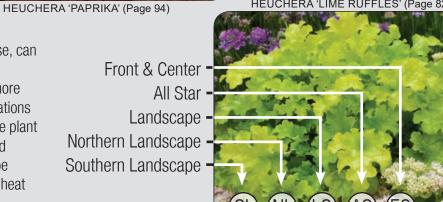

### The Low Down:

- Low water usage
- Low fertilizer needs
- Low pesticide use
- Low growth habit

Our customers asked us to end the confusion of what Heuchera are best for their climate and region. To meet this challenge we developed the following "Key to your success with Heuchera.'

• (**FC**) - Front & Center -Rebloomers with a smaller, tighter habit that is great for smaller pot sizes or the front of the border

• (AS) - All Star - Medium stature, multipurpose, can be used in all situations • (LS) - Landscape - Largest plants that are more

spreading and suitable for landscape applications (NL) - Northern Landscape - Large landscape plant good for the northern climates, mostly ruffled

• (SL) - Southern Landscape - Large landscape plant, most with H. villosa breeding, good in heat and humidity

the species' stronger influence.

americana micrantha

• (A) - americana

(V) - villosa

• (S) - sanguinea

The order of the codes indicates

- (M) micrantha
- (C) cylindrica
- HEUCHERA 'LIME RUFFLES' (Page 82)