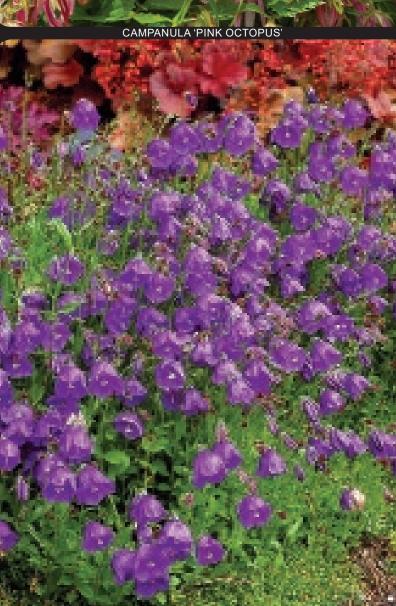

# Campanula 'Pink Octopus' PP18885 EU25441

Japanese lantern buds open to striking pink, octopus-like flowers. Over 50 blooms flutter down from the nicely upright flowering branches above strong, deeply cut foliage. Unique and interesting! Long bloom time and easy to grow. This spreader does very well in the South. Tolerant of most soils. Jimmy Turner from the Dallas Arboretum recommended this for green roofs. Z 5-9