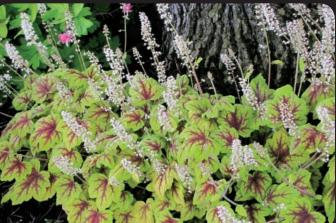

### Echinacea 'Supreme Elegance' PPAF PVR

ECHINACEA 'SUPREME ELEGANCE

HEUCHERELLA 'HONEY ROSE'

NEW Heucherella 'Honey Rose', PPAF PVR
Sable colored, deeply incised and lobed foliage is highlighted
with dark veins that form an intricate pattern. Young leaves
are a warm coral-rose with dark veins too. Each leaf
casually turns a lobe or two adding dimension and interest
to this most charming plant. Compact and neat growing,
'Honey Rose' is another proud addition to the Blooms of
Bressingham collection. Z 4-9 DO \*\* 88/13/12