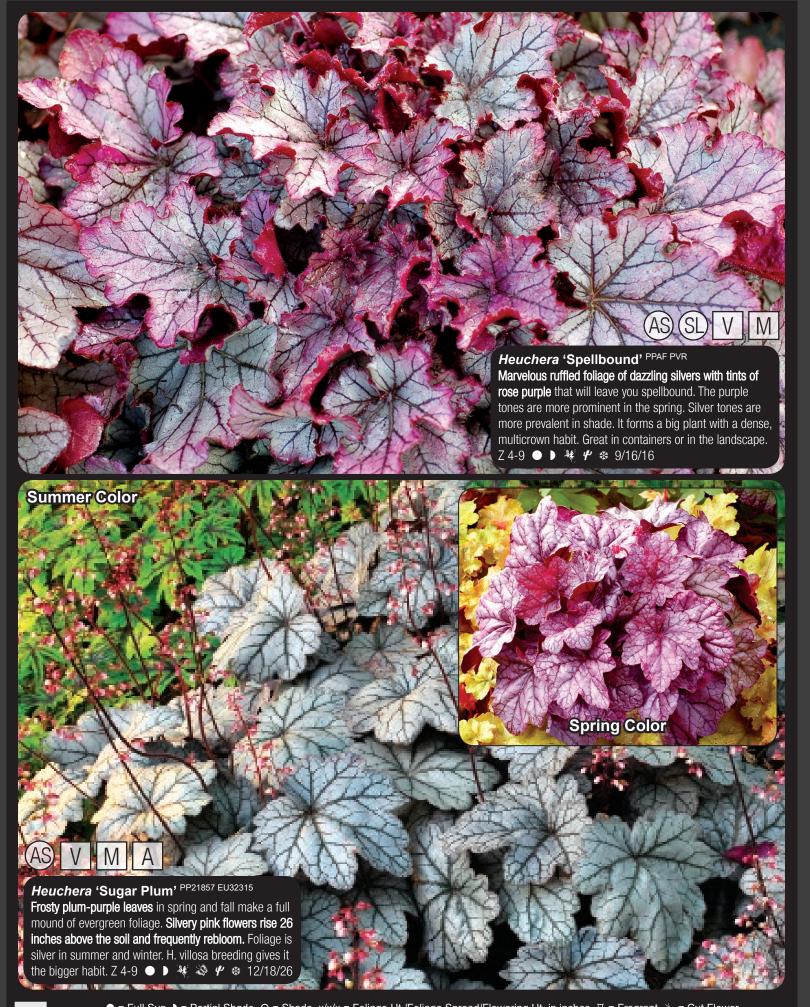

silver purple. Wonderful as an accent or en masse.

Z 4-9 ● ▶ \* \* \* 10/14/16

Heuchera 'Southern Comfort' PP20364 EU26593

With huge cinnamon-peach leaves and a lush habit, this plant makes a bold foliage statement like a Hosta (but evergreen). Creamy white flowers erupt in late summer. Foliage color changes from cinnamon peach to burnished copper to amber. Bred to do well in Southern humidity, the Midwest, the Northeast or in the Northwest. Z 4-9 ▶ O 🤻 💸 🏶 14/24/22

Heuchera 'Rave On' PP18127 EU23086

One of our heaviest spring bloomers produces, masses of pink **flowers** above highly silvered foliage. Excellent in containers, en masse, or as a splendid specimen. A NEW level of Heuchera breeding with more flowers than any other in our spring trials. Z 4-9 ● ▶ \* \* \* \* \* 8/14/20











Heucherella 'Burnished Bronze' PP12159 EU13528

This has large cut leaves with a glossy, burnished bronze finish.

Top this off with starry, soft pink flowers on branched stalks and you have an amazing plant. Flowering reblooms in the summer as well. Z 4-9 ● ▶ № 8/14/18

Heucherella 'Gold Zebra' PP22104 EU32405 (as 'Golden Zebra')
A star performer in Oklahoma's hottest summer ever. 'Gold
Zebra' is a plant with a twist. Bright yellow, feathery leaves are
boldly marked with dark-red. A standout in containers or "Front
and Center" of the border. Nice bronzing with frost.

Z 4-9 ▶ ○ ※ 8/15/18

Heucherella 'Dayglow Pink' PP12164 EU11469
'Dayglow Pink' has cut, rounded medium to light green leaves with a slight chocolate center and bears masses of showy pink flowers in late spring/earl