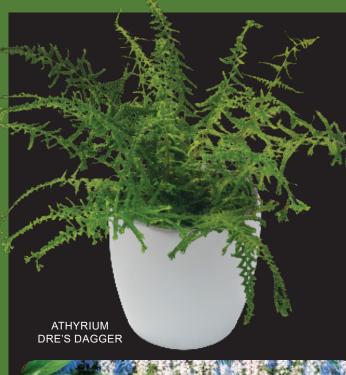

HYRIUM DRE'S DAGGER

This will translate to greater sales and more satisfied customers.

Z 4-9 **D** • **A** 

Athyrium filix-femina 'Cruciato-cristatum' Dre's Dagger (Randaci) A more compact form of the sought after Victoria fern. **The slim, deep green** fronds are unusually crisscrossed and come to a narrow point that terminates with a small crest that grows through the season. It brings elegance to any shaded or morning sun location in rich soils. The red petioles contrast nicely with the apple green foliage. 30/30/NA