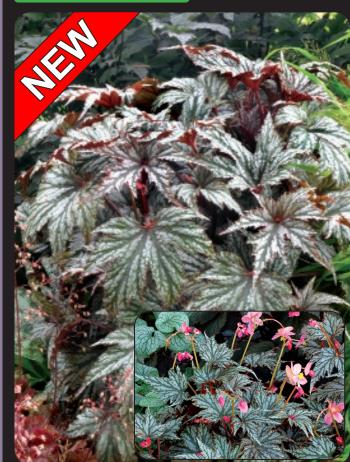

# Begonia Garden Angel<sup>™</sup> Series

The world's first decorative zone 7 hardy Begonia series! Another breeding first from Terra Nova®. All Terra Nova® Begonias equire growing conditions above 55° Fahrenheit (13° Celsius). However, once established, they can tolerate temperatures own to 38° (3° Celsius) Fahrenheit without damage. Each variety of the Garden Angels™ Series has shimmering metallic, palmate leaves and an **upright** habit. A rare and beautiful addition to the gardener's palette. **Z7-10** O  $\Box$ 

# Begonia 'Garden Angel Silver' PPAF

Shiny silver, maple-like leaves with mint green veins make this tough Begonia distinctly different from others. In the shade, little glints of frosty white at the leaf edges catch the eye. **Sweet pink flowers** complement the plant, making this a great border blender or standalone. In a container, it can be a star or a supporting player. 24/24/24