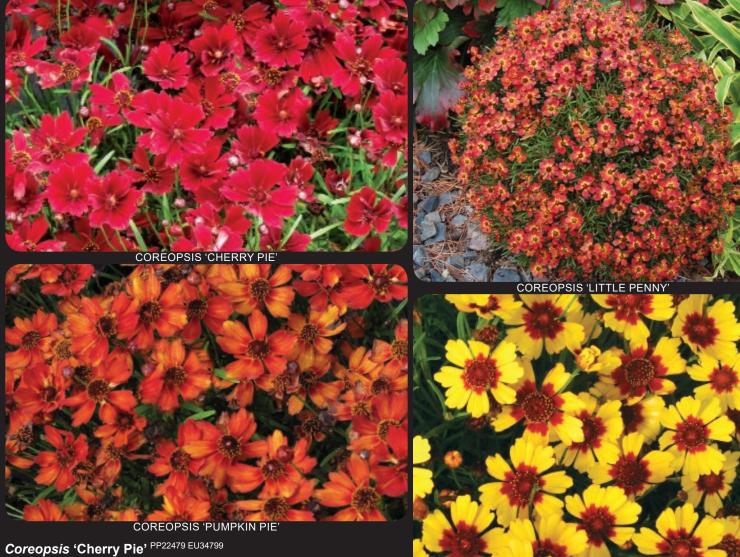

# Coreopsis Pie<sup>™</sup> Series (Annuals)

Cherry Pie' makes a cushiony mound covered with small, deep red daisies with overlapping petals. A perfect habit! Works well in the front of the border in a full sun location. Z 9-10 • 3 5/20/7

# (100 cell) Pro Liner<sup>™</sup> - 5 wk. lead time

Coreopsis 'Little Penny' PP18502 EU25412 (as RP 1) (The Ivy Farm/Terra Nova®) Our most compact mounding Coreopsis is a flower machine! Numerous, small copper colored daisy-like flowers emerge freely over a low pincushion. Blooms continuously all summer. A great one for summer pots! Z 9-10 • 3 8/16/8

# Coreopsis 'Pumpkin Pie' PP21946 EU34802

Coreopsis 'Pumpkin Pie' forms a low growing mound with **numerous red-eyed**, **pumpkin orange flowers.** Very free flowering, flowers from early summer to fall. Pumpkin Pie is good for three seasons - it's not just for fall anymore. Great in containers, mixed beds, or borders. Z 9-10 • 3 5/20/7