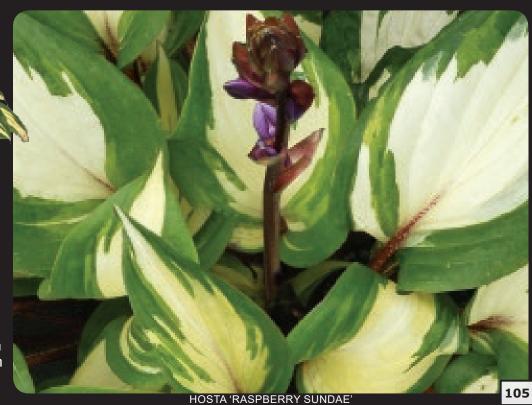

Athyrium niponicum var. pictum 'Pewter Lace' PP15721 EU20852 An exceptional Japanese Painted Fern with pewter metallic foliage. The deeply contrasting mid-rib in purple/burgundy is a nice plus. Tolerant of heat and humidity (will need moisture in the south). Likes a rich fertile soil. Combines well with Tiarella and Hosta. 18/18/NA