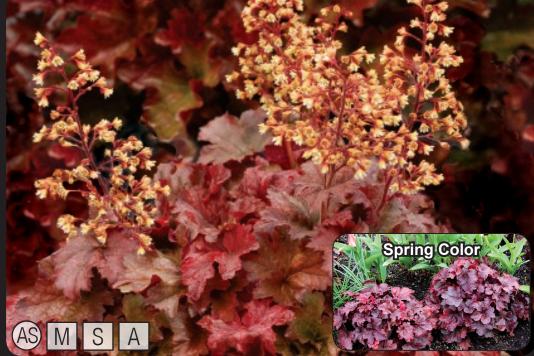

74 Heuchera 'Apple Crisp'

Heuchera 'Autumn Leaves'

Heuchera 'Berry Marmalade'

Heuchera 'Berry Smoothie'

Heuchera 'Blackberry Crisp

Heuchera 'Cherries Jubilee

Heuchera 'Chocolate Ruffles'

Heuchera 'Black Beauty'

Heuchera 'Bella Notte'

- Use slow release sparingly, approximately 1# of N per cubic yard of soil.
- Each microclimate of the country is different, so use local weather data accordingly.
- Best grown in shallow, bulb pots. · Yellow and gold forms are used to brighten shady areas, therefore testing should be done under 30% shade.
- Bury the crown of the plug; it's the #1 killer!
- Plant in heavy soil.
- Over-pot a small plant or over-feed anytime of the year.
- Use automated planters without checking planting depth
- Grow in too low light.
- · Use coco coir as your primary soil component.
- Grow them like annuals