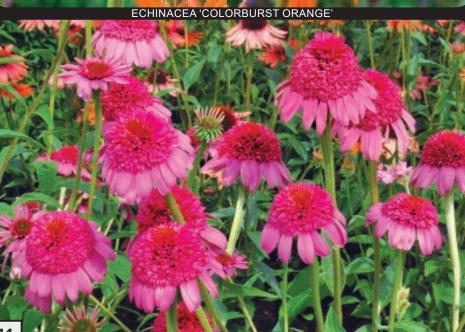

### The Low Down:

- Low consumer product confidence
- Low consumer demand

ECHINACEA 'EERRIS WHEE

\*\*Colorburst Orange\* PPAF PVR

'Colorburst Orange' has it all - lovely double orange
flowers and a medium short, well-branched habit. The
anemone type double flowers open with centers that are
dark, then lime green then orange. First year plants are
multistemmed. Excellent vigor. Flowers are very large and
stems are extra strong. A very exciting new Echinacea.