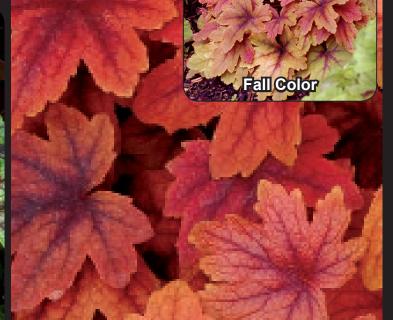

### Echinacea 'Supreme Elegance' PPAF PVR

ECHINACEA 'SUPREME ELEGANCE

HEUCHERELLA 'HONEY ROSE'

NEW Heucherella 'Honey Rose', PPAF PVR
Sable colored, deeply incised and lobed foliage is highlighted
with dark veins that form an intricate pattern. Young leaves
are a warm coral-rose with dark veins too. Each leaf
casually turns a lobe or two adding dimension and interest
to this most charming plant. Compact and neat growing,
'Honey Rose' is another proud addition to the Blooms of
Bressingham collection. Z 4-9 DO \*\* 88/13/12

FW Heucherella 'Fire Frost' PPAF PVR

'Fire Frost' has lovely leaves of yellow to lime with a large red center and a strong white veil overall. It forms a vigorous mound that is well colored all year. Breeding with H. villosa hybrids has given it the larger leaves and habit as well a tolerance to heat and humidity. Great in a container or in the garden bed. Z 4-9 ▶ ○ ※ 10/18/18

Heucherella 'Buttered Rum' PPAF PVR

Caramel-dipped, deeply-cut maple leaves adorn this aptly named plant from spring to summer. In fall, the cool weather burnishes the leaves to a lovely rose red - a perfect complement to fall-planted containers. Grows into a medium sized mound that's perfect in the landscape. Try it in a vertical planting with contrasting purple-leaved varieties of Heuchera. These won't stay on the racks!

Z 4-9 ● ▶ ○ ※ 7/15/10

Heucherella 'Cracked Ice' PPAF PVR

You don't have to watch your step around this icy beauty. In summer, blue and green tones are punctuated with dramatic veining. In early spring and fall the leaves get a charming silvery pink overlay. A lovely complement to Heucherella 'Buttered Rum'. Healthy, vigorous, and easy to grow. The compact habit is a natural choice for containers and landscapes. Z 4-9 
O STATISTICS.