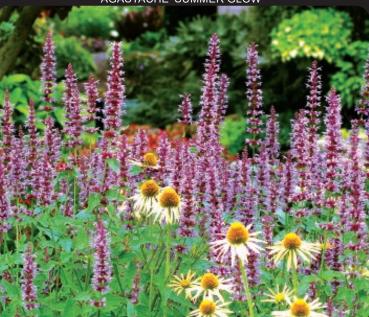

Agastache 'Summer Glow' PP20980 EU29470

Lemon custard flowers glow against the deep green foliage of this most charming, drought tolerant plant. The dark calyx adds to the excitement. Plant with a Nepeta or Salvia and you'll have hummingbirds camped out in your garden. Blooms all summer. A great blender. 20/17/25

(100 cell) Pro Liner™ - 6 wk. lead time

Agastache 'Summer Sunset' PPAF PVR

Warm, sunset-orange hues can brighten your summer displays and containers. The newest in our Summer<sup>™</sup> Series, this hummingbird-mint has an **upright**. compact habit. It blooms all summer. 14/24/18