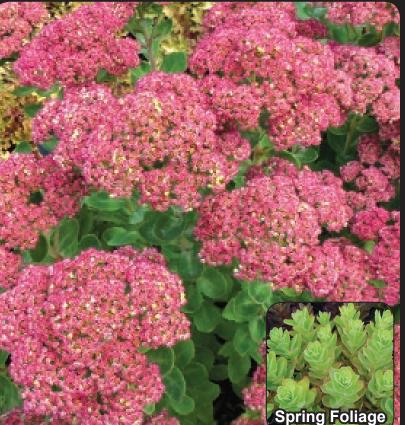

iage Ht./Foliage Spread/Flowering Ht. in inches ☞ = Fragrant ﴾ = Cut Flower ॐ = Butterfly ※ = Hummingbird □ = House Plant ♪ = Deer Resistant ❤ = Drought Tolerant ※ = Winter Color

# Sedum Party Hardy<sup>™</sup> Series

Remember Sedum 'Autumn Joy'? Vigorous, but self-destructive. We continue our award-winning Sedum path with a revolution in the habit and blooming of these plants today. Large, tight flower heads in rich colors stand atop remarkably compact plants that don't fall apart like other Sedum in the marketplace. Plants look great in the container from start to finish. Not only do the plants have great form, but they also have a wonderful range of foliage colors. The flower heads display color for an extended period and make a great crop for fall sales as well.

Z 4-10 • • • •









Sedum 'Beach Party' PP22810 EU34291 (syn. Hylotelephium)

Blooming plants look like mounding pink dunes in the garden - very compact. The prolific flowers are star-shaped and light rose-pink. Spring foliage is a showy yellow green edged with red. Needs good sun and drainage. 10/19/14

(100 cell) Pro Liner™ - 6 wk. lead time

Sedum 'Birthday Party' PP22826 EU34292 (syn. Hylotelephium)

You don't want a birthday party to flop..nor do you want your Sedums to! This outstanding Sedum from our Party Hardy™ Series will dazzle you in late summer or early fall with its huge, deep rose pink flower heads atop solid, compact foliage that doesn't fall apart. The succulent leaves are deliciously tinted purple-maroon which provides color before the blooms light up the garden. 7/20/11

(100 cell) Pro