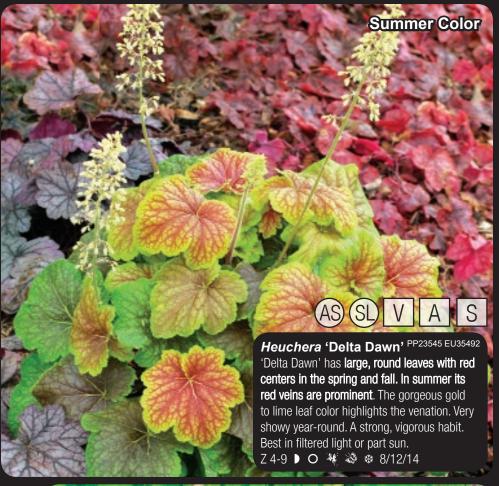

th toned foliage colors
- Lovely container plants
- Use in mass, as specimens, or in the border

Heuchera 'Cherry Cola' PP22967 EU35419
Front of the border charm with lovely rust red leaves and cherry red flowers. 'Cherry Cola' performs all year-round. Something fizzy for the garden. John Elsley was in awe when he saw it in our show garden. Very long lived.

Z 4-9

Heuchera 'Ginger Ale' PP18173 EU23085
Effervescent flowers in shades of ginger yellow

and light pink erupt from soft, ginger colored leaves. Lovely to contrast with the darker coral-bells in the marketplace. Designers love the ability of this plant to complement so many colors. It is a perfect neutral tone. Good in containers and in borders.

Z 4-9 ▶ O \* 🕸 🏕 🌣 % 9/10/18













HEUCHERA 'CAJUN FIRE'

**Spring Color** 





A great landscape plant with large, glossy almost black leaves in a clean, dense mound. Short stems of white flowers help keep up the clean, shiny appearance. Bigger leaves and a larger habit than 'Obsidian'. Use in borders, mixed beds, and containers for accent or contrast. Z 4-9 • • • \*\* \*\* 11/18/16

Heuchera 'Cherries Jubilee' PP11377 EU10038

Soft red flowers on warm brown foliage make this Heuchera good enough to eat! A compact habit and tidy appearance. Foliage is veiled in shadier locations. Performs great in containers. Z 4-9 ● ₩ № ₱ 7/16/16



Heuchera 'Cajun Fire', PPAF PVR
Burning like a Cajun fire, these plants change colors with the seasons: red in spring, black in summer, and maroon in fall. They are always attractive, having clean foliage in rounded mounds. White flowe