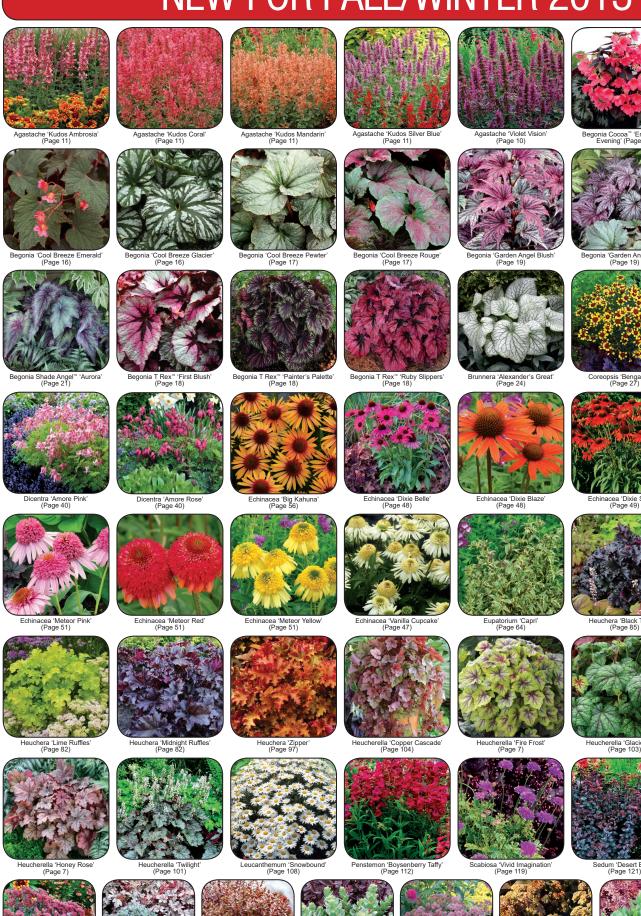

# Agastache Kudos™ Series

Terra Nova® Kudos Agastache started as a breeding project to correct a number of faults in Agastache. We brought in a very hardy, high desert, native American species with the goal of increasing the hardiness and making a series of compact, long blooming Agastache. Over several generations, we added color, great habits, kept the hardiness, and one great surprise; **Downy mildew resistance!** We feel that this line of Agastache is an industry game changer. Useful in the garden, under adverse conditions, as a pot crop with outstanding color and as a mixed container plant that blends well with other genera.

**Z5-10 ● \* \* \* \* \* \* \* \*** 

Creamy coconut, pale orange and light rose pink spikes have a charming, airy appearance. Low, tight mounds perform as a filler in containers or a lovely as a mass garden planting. Flower colors change constantly, blending well with almost any color in the spectrum. 17/16/20

# (100 cell) Pro Liner™ - 6 wk. lead time

NEW Agastache 'Kudos Coral' PPAF PVR Simply the best! Amazingly free flowering and easy to grow. Kudos 'Coral' has an impeccable habit and long last glowing color. Warm, coral colored plumes are dense with a sweet honey-mint scent. A real standout in mixed containers, or as a border plant. 17/16/20

### (100 cell) Pro Liner™ - 6 wk. lead time

NEW Agastache 'Kudos Mandarin' PPAF PVR Cheery, bright orange plumes that last and last. This plant has a "neat as a pin" appearance for many months. Terra Nova®'s extra hardy breeding has increased the range of conditions that orange Agastache thrive in. 17/16/20

# 100 cell) Pro Liner™ - 6 wk. lead time

NEW Agastache 'Kudos Silver Blue' PPAF PVR Soft and clear light blue flowers are held in plump spikes. 'Kudos Silver Blue' grows in a low mound with refined, deep green foliage. Exceptional winter hardiness and disease free foliage make this one of the most unique Agastaches to date. 16/27/20

### (100 cell) Pro Liner™ - 6 wk. lead time

AGASTACHE 'KUDOS SILVER BLUE

● = Full Sun ▶ = Partial Shade O = Shade x/x/x = Foliage Ht./Foliage Spread/Flowering Ht. in inches ಈ = Fragrant → = Cut Flower

♣ = Butterfly ♣ = Hummingbird □ = House Plant ♠ = Deer Resistant ႔ = Drought Tolerant ♣ = Winter Color