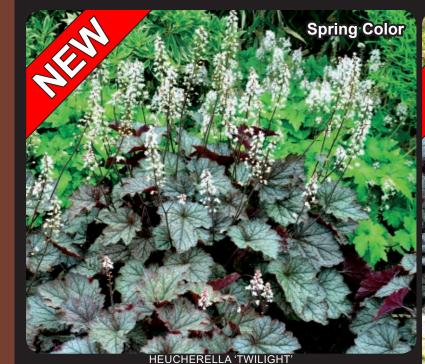

### Echinacea 'Supreme Elegance' PPAF PVR

ECHINACEA 'SUPREME ELEGANCE

HEUCHERELLA 'HONEY ROSE'

NEW Heucherella 'Honey Rose', PPAF PVR
Sable colored, deeply incised and lobed foliage is highlighted
with dark veins that form an intricate pattern. Young leaves
are a warm coral-rose with dark veins too. Each leaf
casually turns a lobe or two adding dimension and interest
to this most charming plant. Compact and neat growing,
'Honey Rose' is another proud addition to the Blooms of
Bressingham collection. Z 4-9 DO \*\* 88/13/12

FW Heucherella 'Fire Frost' PPAF PVR

'Fire Frost' has lovely leaves of yellow to lime with a large red center and a strong white veil overall. It forms a vigorous mound that is well colored all year. Breeding with H. villosa hybrids has given it the larger leaves and habit as well a tolerance to heat and humidity. Great in a container or in the garden bed. Z 4-9 ▶ ○ ※ 10/18/18

Heucherella 'Buttered Rum' PPAF PVR

Caramel-dipped, deeply-cut maple leaves adorn this aptly named plant from spring to summer. In fall, the cool weather burnishes the leaves to a lovely rose red - a perfect complement to fall-planted containers. Grows into a medium sized mound that's perfect in the landscape. Try it in a vertical planting with contrasting purple-leaved varieties of Heuchera. These won't stay on the racks!

Z 4-9 ● ▶ ○ ※ 7/15/10

Heucherella 'Cracked Ice' PPAF PVR

You don't have to watch your step around this icy beauty. In summer, blue and green tones are punctuated with dramatic veining. In early spring and fall the leaves get a charming silvery pink overlay. A lovely complement to Heucherella 'Buttered Rum'. Healthy, vigorous, and easy to grow. The compact habit is a natural choice for containers and landscapes. Z 4-9 
O STATISTICS.