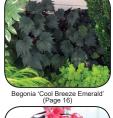

# Begonia Cool Breeze<sup>™</sup> Series

Entirely new Begonia crosses from the Terra Nova® breeding team! The Cool Breeze™ Series is one of the most economical foliage Begonias to grow because of its unparalleled tolerance to cool temperatures. All Terra Nova® Begonias re (3° Celsius) Fahrenheit without damage. A great summer garden addition that has more applications than any Begonia group in the past. Durable and beautiful! Cool Breeze<sup>™</sup> Begonias have remained looking great even into December here in Oregon where frost doesn't descend directly on the foliage. Combine with Poinsettias in combo pots to set yourself apart from the everyday crop! Z 9-11 O □

BEGONIA 'COOL BREEZE EMERALD'

Begonia 'Cool Breeze Emerald' PPAF

This medium large Begonia has deep forest green leaves, which are also quilted and velvety. The large, rounded palmate leaves have dark red leaf backs and are supported by shocking black-red stems. Late summer flowers are large and pink in showy clusters. This is a Begonia with sophistication, simplicity and charm. 18/24/18