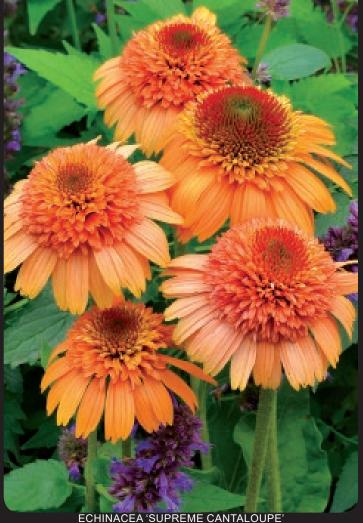

# Echinacea Supreme<sup>™</sup> Series

Echinacea 'Supreme Flamingo' PPAF PVR

Echinacea 'Supreme Cantaloupe' PPAF PVR

Absolutely the color of a ripe cantaloupe! Young flowers look like a brown eyed, double Gerbera and are excellent as a cut flower. As the flowers expand, they take on a more Echinacea look and last and last and last. There is no other Echinacea like this on the market. Ohio State University 2012 trials comment was... "Beautiful flowers; a visitor favorite". One of the three nominated perennials for the 2013 Medal of Excellence Readers' Choice Award of Greenhouse Grower, a US trade magazine.