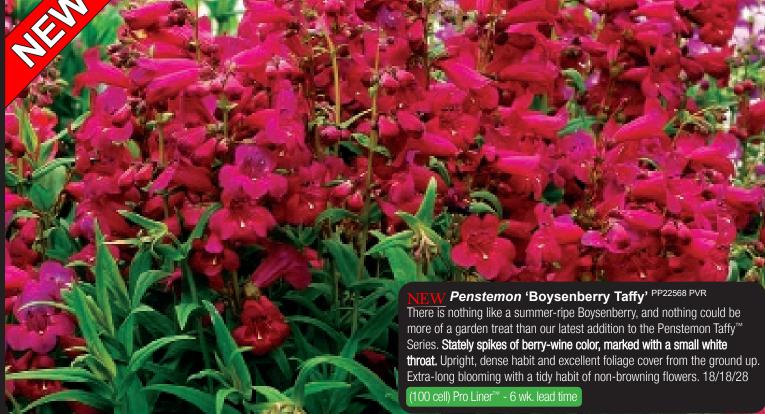

a snowflake or the wings of a mythical creature. Yellow summer flowers in slender, dense racemes. The leaves and flower spikes have dark purple stems that add to the drama. Clumping habit. Best if protected from the hottest sun and kept evenly moist. Z 4-8 • • 32/36/60



# Penstemon Taffy<sup>™</sup> Series

Each member of this series is typified by vigorous upright clumps of glossy foliage which erupt in strong spikes. This series differs from what's on the market by the amazing bloom period and the strong lateral growth from the base. These charmers bloomed here from June until hard frost in December! Deadheading is not required. Drainage and reasonably fertile soil are helpful in keeping these plants perennial. Z 7-9 • \*\* \*\* \*\* \*\* \*\*





www.terranovanurseries.com/videos.











**Phygelius x rectus 'Lemon Spritzer'** PPAF PVR (Fry Road Nursery) The first variegated Phygelius on the market! **Lemon yellow leaves are dotted** and splashed with bits of lime and pine green. Sometimes they are accented with a dollop of cream. This plant is so pretty, it doesn't need to flower, but when it does, it really all comes together! **Coral orange trumpets** call out to hummingbirds. The excellent vigor of this plant will make it a super container, garden and border plant. Z 7a-10 D 🤻 🕸 🐧 🕐 🦙 36/36/40

(100 cell) Pro Liner™ - 6 wk. lead time

#### Plectranthus 'Velvet Elvis' PPAF

After a 5 year breeding project, here's a notable improvement over 'Mona Lavender' with dramatically larger flowers and better habit. Plush, velvety foliage is deep mallard-green with a vib