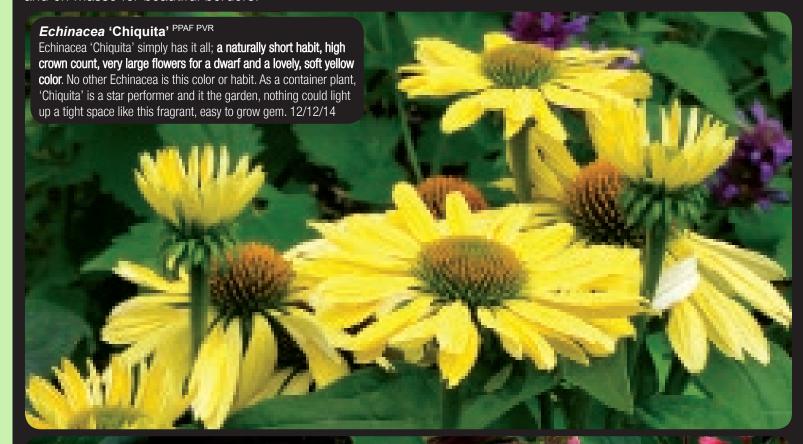

will want to romance this one. Bouquets of cut flowers from just one plant! 18/28/29

● = Full Sun ▶ = Partial Shade O = Shade x/x/x = Foliage Ht./Foliage Spread/Flowering Ht. in inches ₩ = Fragrant ⅓ = Cut Flower № = Butterfly ※ = Hummingbird □ = House Plant ♠ = Deer Resistant \* □ = Drought Tolerant ♦ = Winter Color

# Echinacea Prairie Pixies<sup>™</sup> Collection

Pixies<sup>™</sup> are the shorter cousins of the Pillars<sup>™</sup> Collection that will brighten up the mid to front sunny border of a garden. Pixies<sup>™</sup> are both single and double flowered and come in a wide range of colors. All have a great habit and tons of vigor. Good things do come in small packages! Prairie Pixies<sup>™</sup> work in mixed containers, as specimen plants and en masse for beautiful borders.





# Echinacea Prairie Pillars™ Collection

Terra Nova®'s Prairie Pillars™ Echinacea collection is the standard bearer for all Terra Nova® Echinaceas.









# Echinacea Prairie Stars<sup>™</sup> Collection

Hollywood has its stars and we have ours! Filling the mid-range zone, this series of heavily blooming plants ranges in color from the melted cheddar of 'Now Cheesier' to the shocking magenta of 'Raspberry Tart'. Great branching and fragrance... what can we say? Great plants for the garden!



Echinacea purpurea 'Green Eyes' PP17172 EU20627 Magenta flowers have beautiful indented green centers that mature to a cone with rich orange. This strong, well-branched plant is a super addition to the border with its long-lasting blooms that also make great cut or dried flowers. 20/24/30

Echi