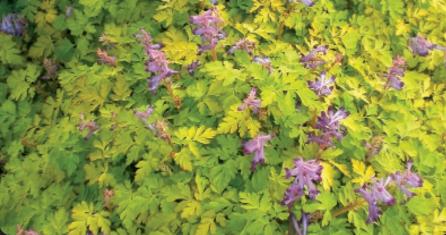

# Corydalis

CORYDALIS 'CANARY FEATHERS

CORYDALIS CANARY FEATHERS

CORYDALIS 'BERRY EXCITING'

Z 6-8 ▶ ○ 

8/10/9

Corydalis shihmienensis 'Berry Exciting' PP18917 EU25090

Brilliant yellow, fern-like leaves are streaked green and erupt in fragrant purple flowers. This wonderful mutation of C. 'Blackberry Wine' is one of the few Corydalis that does not go summer dormant. Its vigorous cascading habit makes it an excellent ground cover and looks great spilling out of baskets and over banks. A stunner in the spring garden! Takes heat and humidity! Z 5-9 DO 10/24/13