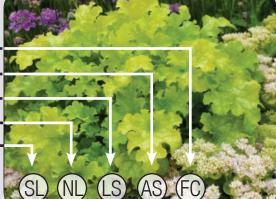

### The Low Down:

- Low water usage
- Low fertilizer needs
- Low pesticide use
- Low growth habit

Our customers asked us to end the confusion of what Heuchera are best for their climate and region. To meet this challenge we developed the following "Key to your success with Heuchera.'

• (**FC**) - Front & Center -Rebloomers with a smaller, tighter habit that is great for smaller pot sizes or the front of the border

• (AS) - All Star - Medium stature, multipurpose, can be used in all situations • (LS) - Landscape - Largest plants that are more

spreading and suitable for landscape applications (NL) - Northern Landscape - Large landscape plant good for the northern climates, mostly ruffled

• (SL) - Southern Landscape - Large landscape plant, most with H. villosa breeding, good in heat and humidity

the species' stronger influence.

americana micrantha

• (A) - americana

(V) - villosa

• (S) - sanguinea

The order of the codes indicates

- (M) micrantha
- (C) cylindrica
- HEUCHERA 'LIME RUFFLES' (Page 82)