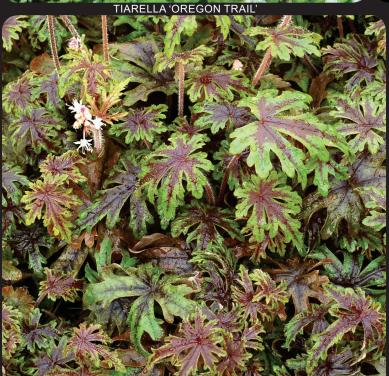

# **A Different Perspective**

As we developed the cover of this catalog, we envisioned one that evokes a totally different perspective -that of a flower that might not appear impactful at first, but once the focus is placed on the details, an entirely different experience occurs. Our goal was to inspire curiosity and appeal, inducing a reaction where more inspection is required to answer the question of, "What is that?"

We experimented with macro photography to zoom in on the finest textures found on a Tiarella 'Pacific Crest' flower. The next step was to crop in even closer and splash some color in the background by silhouetting the Tiarella flower and placing it atop an image of Pulmonaria 'Dark Vader' flowers. This photo was purposely shot with a low depth of field to create a hazy illusion which makes the focused subject stand out. To finish it off, we relied on printing technology to apply UV gloss to the subject, embossing the anthers, stamping a foil heat treatment to the title, and running the background through a soft touch treatment.

Much like the unique approach we take in our breeding, we view our catalog as another tool to set us apart from our competition.

Tiarella 'Pacific Crest

Final Cover