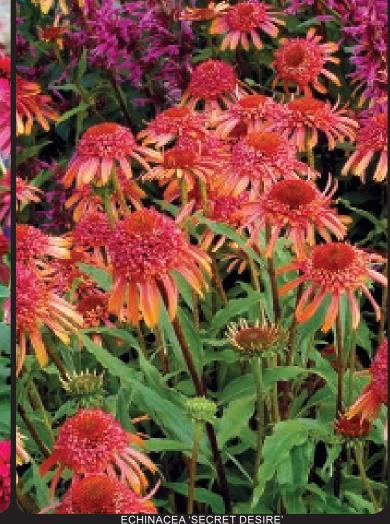

# Echinacea 'Secret Desire' PP23085 PVR

A mid-size Echinacea with double flowers that are very large and multicolored pink and orange. Grows vigorously and forms a full plant quickly. 19/36/26