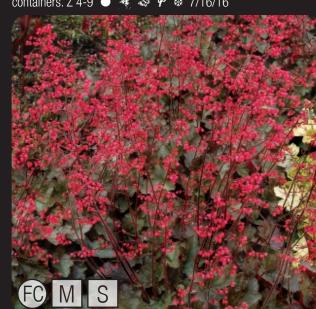

#### Heuchera 'Havana' PP22087 EU32333

With high contrasting, showy dense wands of cerise pink flowers above yellow-lime leaves veiled in white. 'Havana' has a compact form and a reblooming habit which makes it an excellent pot plant. This is a plant that actually prefers shade, so keep it out of the sun. A few hours of morning sun is fine. Short flowering stems will fit most rack systems. Z 4-9 O 🤻 🕸 7/12/14