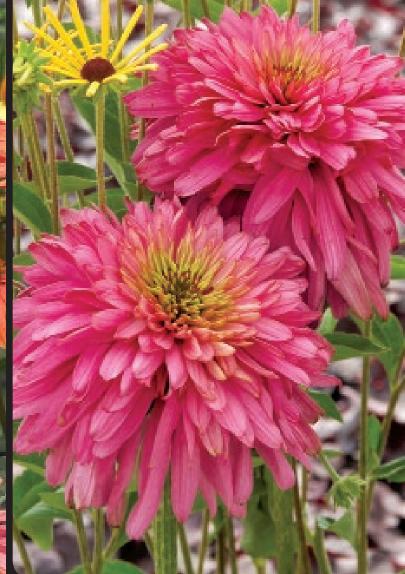

# Echinacea Supreme<sup>™</sup> Series

Echinacea 'Supreme Flamingo' PPAF PVR

Echinacea 'Supreme Cantaloupe' PPAF PVR

Absolutely the color of a ripe cantaloupe! Young flowers look like a brown eyed, double Gerbera and are excellent as a cut flower. As the flowers expand, they take on a more Echinacea look and last and last and last. There is no other Echinacea like this on the market. Ohio State University 2012 trials comment was... "Beautiful flowers; a visitor favorite". One of the three nominated perennials for the 2013 Medal of Excellence Readers' Choice Award of Greenhouse Grower, a US trade magazine.

### Echinacea 'Supreme Elegance' PPAF PVR

ECHINACEA 'SUPREME ELEGANCE

HEUCHERELLA 'HONEY ROSE'

NEW Heucherella 'Honey Rose', PPAF PVR
Sable colored, deeply incised and lobed foliage is highlighted
with dark veins that form an intricate pattern. Young leaves
are a warm coral-rose with dark veins too. Each leaf
casually turns a lobe or two adding dimension and interest
to this most charming plant. Compact and neat growing,
'Honey Rose' is another proud addition to the Blooms of
Bressingham collection. Z 4-9 DO \*\* 88/13/12