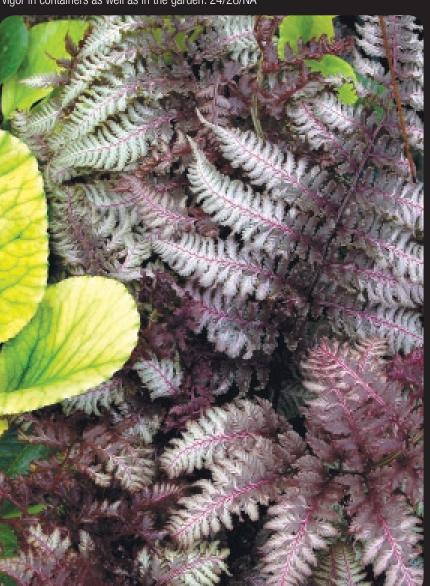

Athyrium niponicum var. pictum 'Pewter Lace' PP15721 EU20852 An exceptional Japanese Painted Fern with pewter metallic foliage. The deeply contrasting mid-rib in purple/burgundy is a nice plus. Tolerant of heat and humidity (will need moisture in the south). Likes a rich fertile soil. Combines well with Tiarella and Hosta. 18/18/NA