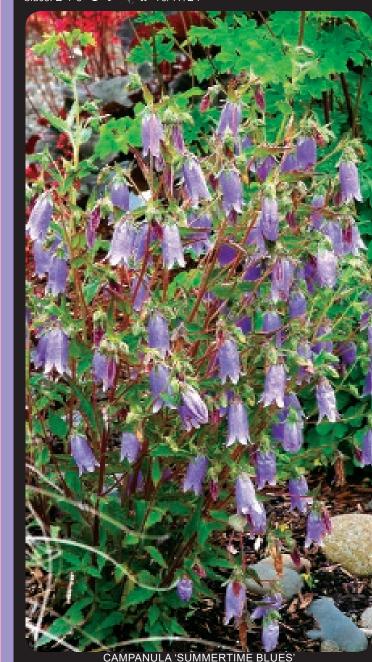

# Campanula 'Summertime Blues' PP19261 EU27669

The longest blooming Campanula we've ever seen. 'Summertime Blues' has masses of large, silvery blue bells on 2 foot, upright stems... all spring, summer and fall! A clumping habit that doesn't spread or reseed. This plant gets better every year. Here's the "cure" for the summertime blues! Z 4-9 