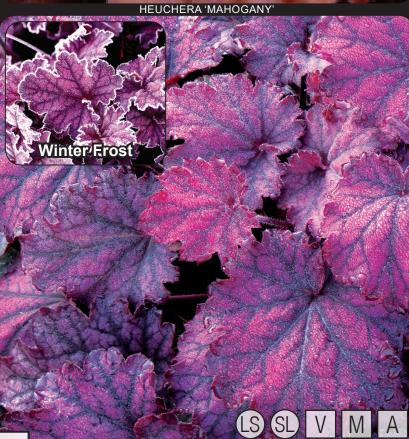

Heuchera 'Georgia Peach

Heuchera 'Georgia Plum'

Heuchera 'Ginger Peach'

Heuchera 'Ginger Snap

Heuchera 'Green Spice

Heuchera 'Lime Rickey

Heuchera 'Lime Ruffles

Heuchera 'Mahogany'