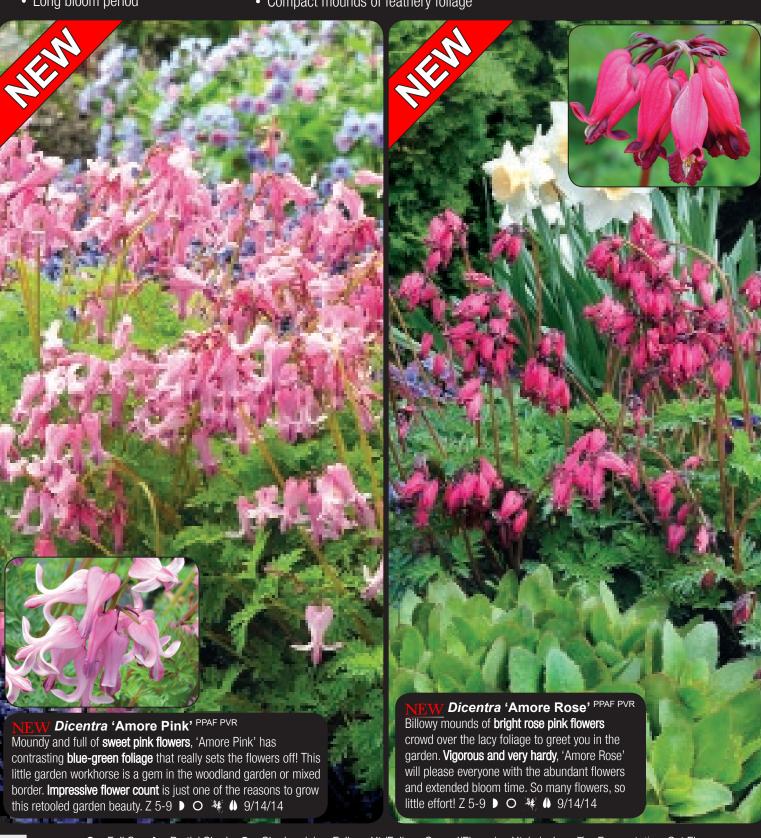

# Dicentra Amore<sup>™</sup> Series

Some of the Dicentras offered today give growers headaches with their inability to fill a pot and the nightmare of heavy losses. Enter the Amore™ Series. These woodland wonders improve over the "Heart" series by offering superior vigor in the garden and in containers. Feathery foliage and strong, long-lasting blooms will set this group apart. "Amore" means "love." - You and your customers are going to love these!

- Impressive flower count
- Long bloom period

- Superior vigor
- Compact mounds of feathery foliage