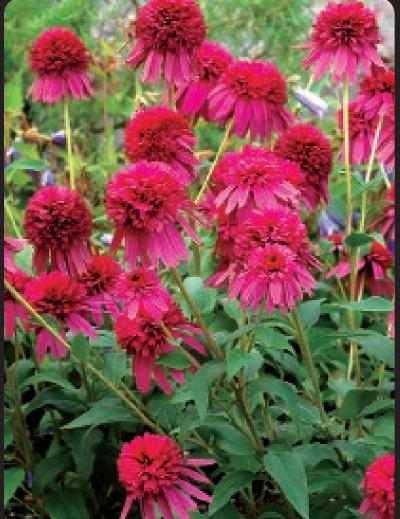

shoot upward from an upright, well-branched plant. Blooming heavily from summer until frost here in Oregon, we have found these equally at home in containers or in the border, finding them particularly useful in front of grasses to cover ungainly "feet". 19/13/22





**ECHINACEA 'METEOR YELLOW** 



# Echinacea Secret<sup>™</sup> Series

Some of the hottest-selling coneflowers on the market today have double flowers. The plants of the Secret<sup>™</sup> Series all produce large double blooms on strong plants with a sturdy, medium habit. The color doesn't fade like the competition's plants, and the flower show can last till frost! The flowers make great cuts too! Help satisfy your customer's lust, desire, and passion for new, garden-worthy coneflowers with our Secret<sup>™</sup> Series.





ECHINACEA 'SECRET AFFAIR'

EGITATION GEORET BEGINE

# Echinacea 'Secret Affair' PPAF PVR

A marvelous double flower combining rich tyrian rose, mauve and lavender, possessing a great low branching habit with exceptional foliage to the base of the plant. 'Secret Affair' won't remain a secret long. The habit and unique color combination will make this popular very quickly. 22/23/16

# Echinacea 'Secret Desire' PP23085 PVR

A mid-size Echinacea with double flowers that are very large and multicolored pink and orange. Grows vigorously and forms a full plant quickly. 19/36/26

# Echinacea 'Secret Glow' PPAF PVR

Going by the code name of "Secret School Bus", 'Secret Glow' caused a commotion amongst our licensee visitors this year. **The blooms are truly school bus yellow**, nothing less. It