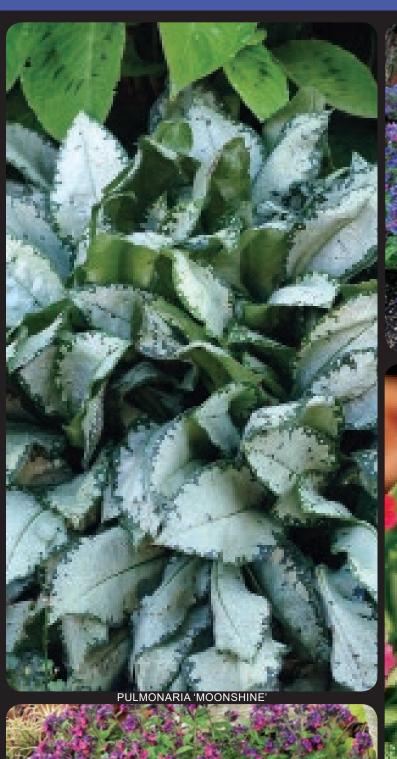

# **A Different Perspective**

As we developed the cover of this catalog, we envisioned one that evokes a totally different perspective -that of a flower that might not appear impactful at first, but once the focus is placed on the details, an entirely different experience occurs. Our goal was to inspire curiosity and appeal, inducing a reaction where more inspection is required to answer the question of, "What is that?"

We experimented with macro photography to zoom in on the finest textures found on a Tiarella 'Pacific Crest' flower. The next step was to crop in even closer and splash some color in the background by silhouetting the Tiarella flower and placing it atop an image of Pulmonaria 'Dark Vader' flowers. This photo was purposely shot with a low depth of field to create a hazy illusion which makes the focused subject stand out. To finish it off, we relied on printing technology to apply UV gloss to the subject, embossing the anthers, stamping a foil heat treatment to the title, and running the background through a soft touch treatment.

Much like the unique approach we take in our breeding, we view our catalog as another tool to set us apart from our competition.

Tiarella 'Pacific Crest

Final Cover