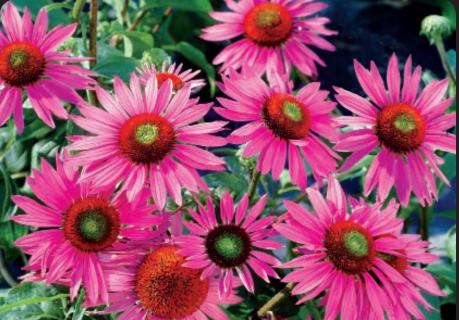

# Echinacea are American Natives

Our breeding crew has been responsible fo introducing coneflowers that have taken the world by storm! With our astounding number of colors and varieties, we can truly be your one-stop source for Echinacea. Warm and brilliant, non-fading colors, excellent plant habit, and extraordinary bloom-time have put these plants in a class of their own. Our breeders chose the species (designated in the USDA maps) to produce STRONG plants that have an exciting color range and a super-long bloom period. We have created five Series that will help you order similar plants for specific needs. Prairie Pillars™ have very thick stems, large flowers that make great cuts, and bloom from summer to frost. The Prairie Stars™ are mid-range in height and have great branching and heavy blooming. Prairie Pixies™ are just that - dwarf plants that are well branched and perfect for containers or en masse in the garden. Our Dream™ Series and our Secret<sup>™</sup> Series are superior in landscape settings where they supply months of color. 

# Native Species Locations

Supreme<sup>™</sup> Series

- Excellence in flower form, unique colors, and fragrance
- Strong, non-floppy stems Long lasting blooms

Supreme Elegance

'Supreme Flamingo

'Tomato Soup' & 'Mac 'n' Cheese