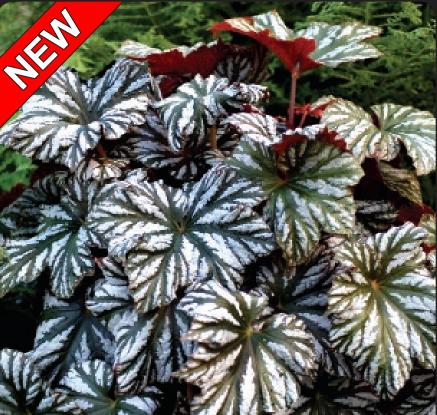

**Broad oval leaves**, casually fluted, pointed and ruffled are held on a mounded, stout plant that has a quiet dignified presence. Satiny, pewter colored leaves are accented by a deep green heart, held in a snowflake pattern at the center of the leaf. As the leaves ruffle and twist, they hint at the dramatic red back. Another cool growing Begonia for smart growers. 16/16/16

### (100 cell) Pro Liner™ - 8 wk. lead time

Begonia 'Cool Breeze Rouge' PPAF 'Cool Breeze Rouge' is a sister to 'Cool Breeze Pewter' and is more of a show-off. They are similar in youth, but 'Rouge' soon goes her own way by taking on a beautiful port wine glaze over her leaves as the heat climbs. The leaves of 'Rouge' are slightly more rounded than those of 'Pewter', but they are an even match in culture and care. Both are easy, will take heat and humidity, but are quite tolerant of cool weather too. 16/16/16