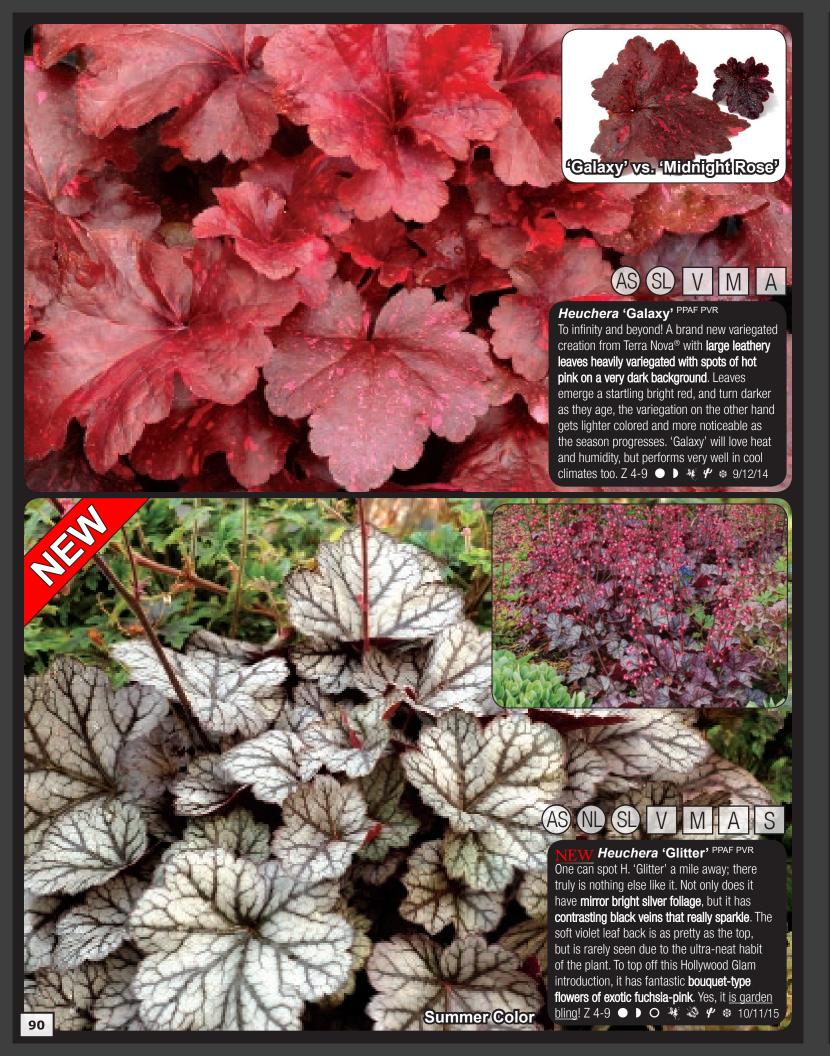

the species' stronger influence.

americana micrantha

• (A) - americana

(V) - villosa

• (S) - sanguinea

The order of the codes indicates

- (M) micrantha
- (C) cylindrica
- HEUCHERA 'LIME RUFFLES' (Page 82)

Heuchera 'Ginger Ale'

Heuchera 'Fire Alarm

Heuchera 'Fire Chief

Heuchera 'Frost

Heuchera 'Galaxy

Heuchera 'Flectra'

✓

**√** 