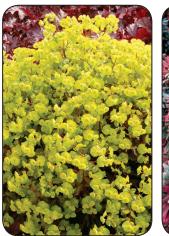

## Euphorbia 'Golden Glory' PP14514

'Golden Glory' has incredibly dark red foliage in winter and early spring, staying dark all summer. The bright chartreuse flowers in spring are a for overall performance, Deer-resistant, Z 6-10 • • • 20/14/28