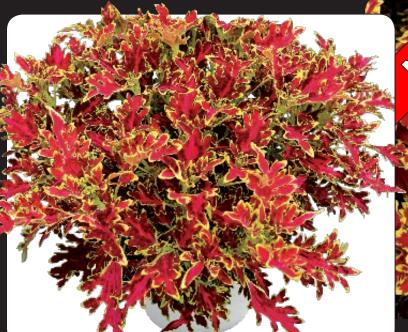

- The Flying Carpet<sup>™</sup> Series which are low, broadspreading and decumbent plants in warm, rich colors. These perform well in hanging baskets, mixed containers or as unusual groundcovers.
- The Wildfire<sup>™</sup> Series are a group of upright, mounding, fiery-colored plants that fill in beautifully in mixed containers.

## Terra Nova® Display Garden Open to the public - to book a tour, call: 800-215-9450

|       |                                       |          | E FINISHERS                                  | e Finish We   |           |            | a Water                          | هم مر                 | , ge <sup>V</sup> | kir.           |
|-------|---------------------------------------|----------|----------------------------------------------|---------------|-----------|------------|----------------------------------|-----------------------|-------------------|----------------|
| 6.80g | Part Harne                            | Approxim | ste Friedricker<br>or A' (Weeks)<br>Approxim | or Gallon And | ęς        | Hardiness. | Greenhouse                       | Day Left dinging      | Size I Folials    | Habit          |
| 4     | Begonia Cocoa™ 'Enchanted Sunrise'    | 4-6      | 8-10                                         | 6.0 - 6.5     | 1.2 - 2.4 | 9 - 11     | Dry moderately between waterings | Day Neutral           | 24"/14"/24"       | Upright        |
| 5     | Begonia T Rex™ 'St. Nick'             | 4-6      | 8-10                                         | 6.0 - 6.5     | 1.2 - 2.4 | 9 - 11     | Dry moderately between waterings | Day Neutral           | 16" / 16" / 16"   | Upright        |
| 6     | Coleus Flying Carpet™ 'Fire Mountain' | 3-4      | 6                                            | 5.8 - 7.0     | 1.0 - 2.0 | 10 - 11    | Dry moderately between waterings | Facultative Short Day | 30" / 24" /"      | Trailing mound |
| 6     | Coleus Flying Carpet™ 'Shocker'       | 3-4      | 6                                            | 5.8 - 7.0     | 1.0 - 2.0 | 10 - 11    | Dry moderately between waterings | Facultative Short Day | 24" / 28" /"      | Trailing mound |
| 7     | Coleus Flying Carpet™ 'Thriller'      | 3 - 4    | 6                                            | 5.8 - 7.0     | 1.0 - 2.0 | 10 - 11    | Dry moderately between waterings | Facultative Short Day | 24" / 30" /"      | Trailing mound |
| 7     | Coleus Flying Carpet™ 'Zinger'        | 3-4      | 6                                            | 5.8 - 7.0     | 1.0 - 2.0 | 10 - 11    | Dry moderately between waterings | Facultative Short Day | 24" / 24" /"      | Trailing mound |
| 8     | Coleus Wildfire™ 'Blaze'              | 3-4      | 6                                            | 5.8 - 7.0     | 1.0 - 2.0 | 10 - 11    | Dry moderately between waterings | Facultative Short Day | 8" / 22" /"       | Mounding       |
| 9     | Coleus Wildfire™ 'Flash'              | 3-4      | 6                                            | 5.8 - 7.0     | 1.0 - 2.0 | 10 - 11    | Dry moderately between waterings | Facultative Short Day | 8" / 24" /"       | Mounding       |
| 8     | Coleus Wildfire™ 'Flicker'            | 3-4      | 6                                            | 5.8 - 7.0     | 1.0 - 2.0 | 10 - 11    | Dry moderately between waterings | Facultative Short Day | 14" / 14" /"      | Trailing mound |
| 9     | Coleus Wildfire™ 'Ignition'           | 3-4      | 6                                            | 5.8 - 7.0     | 1.0 - 2.0 | 10 - 11    | Dry moderately between waterings | Facultative Short Day | 8"/16"/"          | Mounding       |
| 9     | Coleus Wildfire™ 'Smoky Rose'         | 3 - 4    | 6                                            | 5.8 - 7.0     | 1.0 - 2.0 | 10 - 11    | Dry moderately between waterings | Facultative Short Day | 8" / 24" /"       | Mounding       |
| 12    | Euphorbia 'Golden Glory'              | 6 - 8    | 10 - 12                                      | 6.5 - 7.5     | 0.7 - 1.0 | 6 - 10     | Dry completely between waterings | Short Day             | 20" / 14" / 28"   | Clumping       |
| 12    | Euphorbia 'Jade Dragon'               | 6 - 8    | 10 - 12                                      | 6.5 - 7.5     | 0.7 - 1.0 | 6 - 10     | Dry completely between waterings | Short Day             | 36" / 30" / 40"   | Clumping       |
| 10    | Heucherella 'Mojito'                  | 4-6      | 8 - 10                                       | 5.5 - 6.5     | 0.6 - 0.9 | 4-9        | Dry moderately between waterings | Day Neutral           | 7" / 15" / 10"    | Mounding       |
| 13    | Lobelia 'Cranberry Crush'             | 4        | 6 - 8                                        | 5.6 - 6.8     | 1.0 - 1.5 | 6 - 9      | Dry moderately between waterings | Long Day              | 20" / 12" / 22"   | Clumping       |
| 13    | Lobelia 'Grape Knee-Hi'               | 4        | 6 - 8                                        | 5.6 - 6.8     | 1.0 - 1.5 | 6 - 9      | Dry moderately between waterings | Long Day              | 22" / 15" / 25"   | Clumping       |
| 13    | Lobelia 'Monet Moment'                | 4        | 6 - 8                                        | 5.6 - 6.8     | 1.0 - 1.5 | 6 - 9      | Dry moderately between waterings | Long Day              | 20" / 16" / 36"   | Clumping       |
| 11    | Mukgenia Nova™ 'Flame'                | 8 - 10   |                                              | 5.6 - 6.9     | 0.5 - 0.7 | 3-9        | Dry moderately between waterings | Long Day              | 8" / 12" / 13"    | Clumping       |
|       | Embaldad .                            |          | oro NICIA                                    | / for 001     | I A Dior  | at inform  | action is available online at wa | unu tarranayanyı      | oorioo oom        |                |