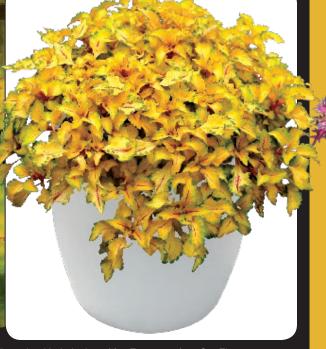

- The Flying Carpet<sup>™</sup> Series which are low, broadspreading and decumbent plants in warm, rich colors. These perform well in hanging baskets, mixed containers or as unusual groundcovers.
- The Wildfire<sup>™</sup> Series are a group of upright, mounding, fiery-colored plants that fill in beautifully in mixed containers.

## Terra Nova® Display Garden Open to the public - to book a tour, call: 800-215-9450

|       |                                       |          | E FINISHERS                                  | e Finish We   |           |            | a Water                          | هم مر                 | , ge <sup>V</sup> | kir.           |
|-------|---------------------------------------|----------|----------------------------------------------|---------------|-----------|------------|----------------------------------|-----------------------|-------------------|----------------|
| 6.80g | Part Harne                            | Approxim | ste Friedricker<br>or A' (Weeks)<br>Approxim | or Gallon And | ęς        | Hardiness. | Greenhouse                       | Day Left dinging      | Size I Folials    | Habit          |
| 4     | Begonia Cocoa™ 'Enchanted Sunrise'    | 4-6      | 8-10                                         | 6.0 - 6.5     | 1.2 - 2.4 | 9 - 11     | Dry moderately between waterings | Day Neutral           | 24"/14"/24"       | Upright        |
| 5     | Begonia T Rex™ 'St. Nick'             | 4-6      | 8-10                                         | 6.0 - 6.5     | 1.2 - 2.4 | 9 - 11     | Dry moderately between waterings | Day Neutral           | 16" / 16" / 16"   | Upright        |
| 6     | Coleus Flying Carpet™ 'Fire Mountain' | 3-4      | 6                                            | 5.8 - 7.0     | 1.0 - 2.0 | 10 - 11    | Dry moderately between waterings | Facultative Short Day | 30" / 24" /"      | Trailing mound |
| 6     | Coleus Flying Carpet™ 'Shocker'       | 3-4      | 6                                            | 5.8 - 7.0     | 1.0 - 2.0 | 10 - 11    | Dry moderately between waterings | Facultative Short Day | 24" / 28" /"      | Trailing mound |
| 7     | Coleus Flying Carpet™ 'Thriller'      | 3 - 4    | 6                                            | 5.8 - 7.0     | 1.0 - 2.0 | 10 - 11    | Dry moderately between waterings | Facultative Short Day | 24" / 30" /"      | Trailing mound |
| 7     | Coleus Flying Carpet™ 'Zinger'        | 3-4      | 6                                            | 5.8 - 7.0     | 1.0 - 2.0 | 10 - 11    | Dry moderately between waterings | Facultative Short Day | 24" / 24" /"      | Trailing mound |
| 8     | Coleus Wildfire™ 'Blaze'              | 3-4      | 6                                            | 5.8 - 7.0     | 1.0 - 2.0 | 10 - 11    | Dry moderately between waterings | Facultative Short Day | 8" / 22" /"       | Mounding       |
| 9     | Coleus Wildfire™ 'Flash'              | 3-4      | 6                                            | 5.8 - 7.0     | 1.0 - 2.0 | 10 - 11    | Dry moderately between waterings | Facultative Short Day | 8" / 24" /"       | Mounding       |
| 8     | Coleus Wildfire™ 'Flicker'            | 3-4      | 6                                            | 5.8 - 7.0     | 1.0 - 2.0 | 10 - 11    | Dry moderately between waterings | Facultative Short Day | 14" / 14" /"      | Trailing mound |
| 9     | Coleus Wildfire™ 'Ignition'           | 3-4      | 6                                            | 5.8 - 7.0     | 1.0 - 2.0 | 10 - 11    | Dry moderately between waterings | Facultative Short Day | 8"/16"/"          | Mounding       |
| 9     | Coleus Wildfire™ 'Smoky Rose'         | 3 - 4    | 6                                            | 5.8 - 7.0     | 1.0 - 2.0 | 10 - 11    | Dry moderately between waterings | Facultative Short Day | 8" / 24" /"       | Mounding       |
| 12    | Euphorbia 'Golden Glory'              | 6 - 8    | 10 - 12                                      | 6.5 - 7.5     | 0.7 - 1.0 | 6 - 10     | Dry completely between waterings | Short Day             | 20" / 14" / 28"   | Clumping       |
| 12    | Euphorbia 'Jade Dragon'               | 6 - 8    | 10 - 12                                      | 6.5 - 7.5     | 0.7 - 1.0 | 6 - 10     | Dry completely between waterings | Short Day             | 36" / 30" / 40"   | Clumping       |
| 10    | Heucherella 'Mojito'                  | 4-6      | 8 - 10                                       | 5.5 - 6.5     | 0.6 - 0.9 | 4-9        | Dry moderately between waterings | Day Neutral           | 7" / 15" / 10"    | Mounding       |
| 13    | Lobelia 'Cranberry Crush'             | 4        | 6 - 8                                        | 5.6 - 6.8     | 1.0 - 1.5 | 6 - 9      | Dry moderately between waterings | Long Day              | 20" / 12" / 22"   | Clumping       |
| 13    | Lobelia 'Grape Knee-Hi'               | 4        | 6 - 8                                        | 5.6 - 6.8     | 1.0 - 1.5 | 6 - 9      | Dry moderately between waterings | Long Day              | 22" / 15" / 25"   | Clumping       |
| 13    | Lobelia 'Monet Moment'                | 4        | 6 - 8                                        | 5.6 - 6.8     | 1.0 - 1.5 | 6 - 9      | Dry moderately between waterings | Long Day              | 20" / 16" / 36"   | Clumping       |
| 11    | Mukgenia Nova™ 'Flame'                | 8 - 10   |                                              | 5.6 - 6.9     | 0.5 - 0.7 | 3-9        | Dry moderately between waterings | Long Day              | 8" / 12" / 13"    | Clumping       |
|       | Embaldad .                            |          | oro NICIA                                    | / for 001     | I A Dior  | at inform  | action is available online at wa | unu tarranayanyı      | oorioo oom        |                |