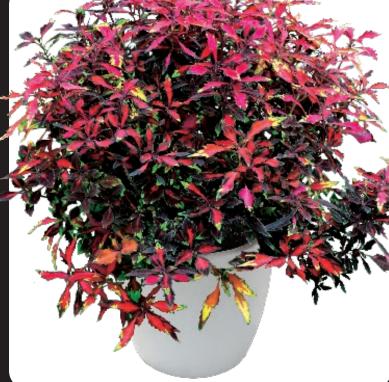

## Coleus Wildfire<sup>™</sup> Series

The Wildfire<sup>™</sup> Series have naturally dense, bushy habits. These self-branchers require NO pinching or PGRs. Enjoy these colorful selections in containers or in the ground. An excellent replacement for Impatiens. Z 10-11 ▶ ○

## **IEW Coleus** Wildfire™ 'Blaze'

A lovely spreader with lacy, fire-engine red leaves that are surrounded by a yellow edge. The dense compact habit is spreading and requires no pinching to branch. Use in hanging baskets, container, and in summer borders. Superb color, branching, and density, guarantees this gem to be a "hot"-seller in the marketplace! 8/22/NA