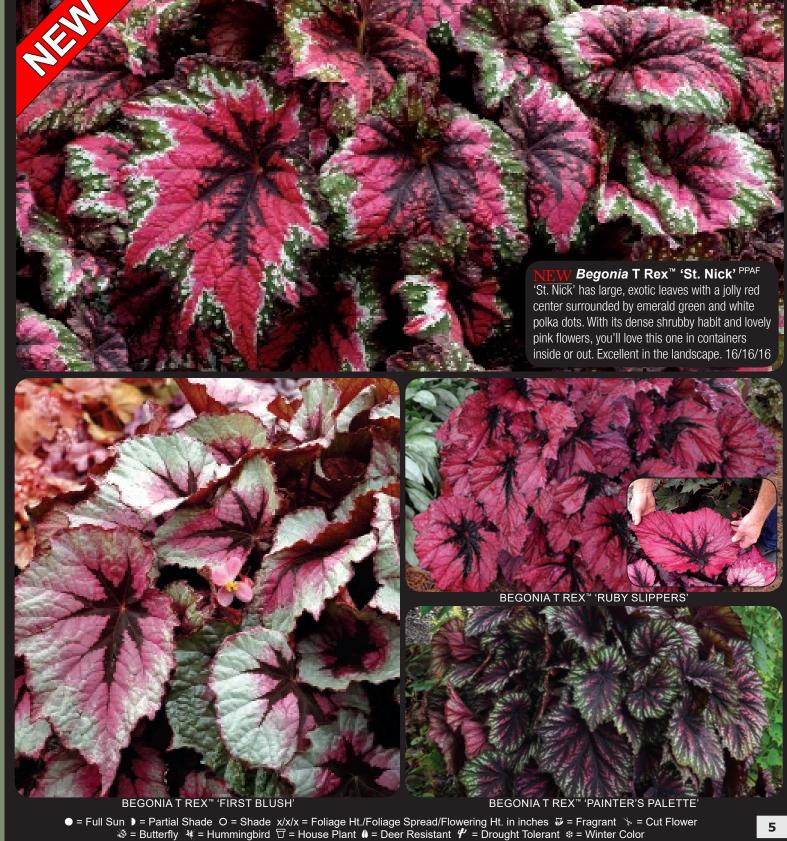

## Begonia T Rex<sup>™</sup> Series

When is a Rex not a Rex? When it's a T Rex<sup>™</sup>! Our breeders have taken some good forms and bred in new species which look like a Rex, but feel different and even grow differently! Strong, thick leaves adorn vigorous plants that can be grown in cooler temperatures that would "slay" most Rexes. These Terra Nova® Begonlas require growing conditions above 55° Fahrenhelt (13° Celslus). Once established, they can tolerate temperatures down to 38° (3° Celslus) Fahrenhelt without damage. Each variety has an upright habit and features silken, shimmering leaves with stunning, saturated color. Absolutely the best the market has to offer. Heat and humidity tolerant. Perfect for planting with Poinsettia. Z 9-11 O □