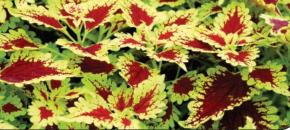

## FW Coleus Wildfire™ 'Flicker'

Petite, peachy-gold foliage is splashed with red veins that blush pink in the sun. 'Flicker' has a very tight mound that blends with green, pink and red foliage and flowers. Branches well with no pinching. 14/14/NA