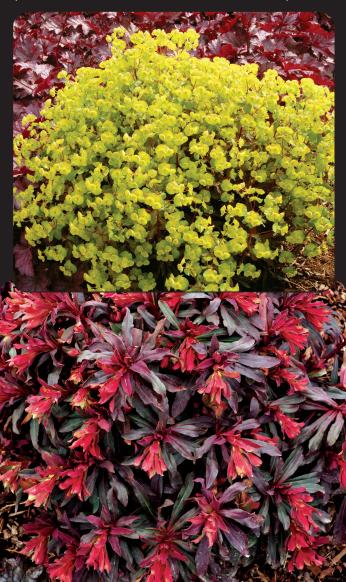

## Euphorbia 'Golden Glory' PP14514

'Golden Glory' has incredibly dark red foliage in winter and early spring, staying dark all summer. The bright chartreuse flowers in spring are a for overall performance, Deer-resistant, Z 6-10 • • • 20/14/28

## Euphorbia 'Jade Dragon'

This evergreen has long, blue-green leaves that emerge red-purple in the spring. 'Jade Dragon' is robust, compact, bushy, and deer resistant. The summer blooming flower wonderful contrast to the dark leaves. This is one of the best clones around heads are huge and bright chartreuse. 'Jade Dragon' came from a cross between E. characias ssp. wulfenii and E. amvodaloides 'Rubra'. Z 6-10 • 1 4 36/30/40