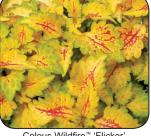

## FW Coleus Wildfire™ 'Flicker'

Petite, peachy-gold foliage is splashed with red veins that blush pink in the sun. 'Flicker' has a very tight mound that blends with green, pink and red foliage and flowers. Branches well with no pinching. 14/14/NA