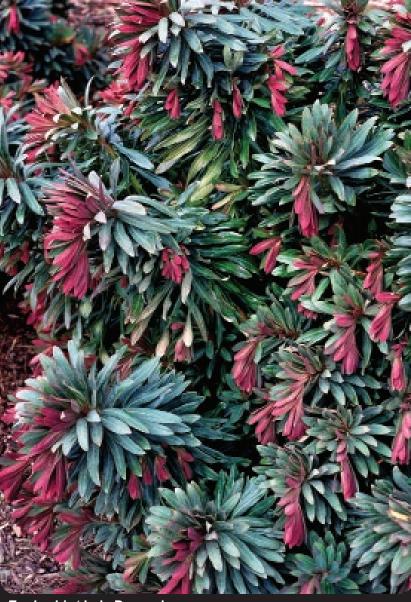

## Euphorbia 'Jade Dragon'

This evergreen has long, blue-green leaves that emerge red-purple in the spring. 'Jade Dragon' is robust, compact, bushy, and deer resistant. The summer blooming flower wonderful contrast to the dark leaves. This is one of the best clones around heads are huge and bright chartreuse. 'Jade Dragon' came from a cross between E. characias ssp. wulfenii and E. amvodaloides 'Rubra'. Z 6-10 • 1 4 36/30/40