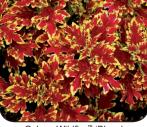

## **IEW Coleus** Wildfire™ 'Blaze'

A lovely spreader with lacy, fire-engine red leaves that are surrounded by a yellow edge. The dense compact habit is spreading and requires no pinching to branch. Use in hanging baskets, container, and in summer borders. Superb color, branching, and density, guarantees this gem to be a "hot"-seller in the marketplace! 8/22/NA