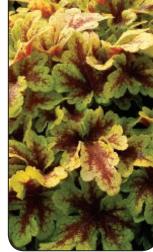

Heucherella 'Mojito' has a dense, compact habit with gold to lime leaves adorned with red veins

x Mukgenia Nova<sup>™</sup> 'Flame' is a brand new, never-before- seen, intergeneric cross between Bergenia and Mukdenia. This breaks new breeding ground! Check it out.