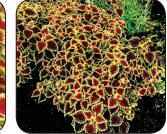

## Coleus Wildfire™ 'Smoky Rose'

This low spreader has dark leaves with hot pink centers. It has a short habit with bushy, dense foliage with dramatically cut leaves. 8/24/NA

COLEUS WILDFIRE™ 'FLICKER'