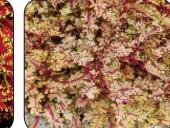

## Coleus Wildfire<sup>™</sup> Series

The Wildfire<sup>™</sup> Series have naturally dense, bushy habits. These self-branchers require NO pinching or PGRs. Enjoy these colorful selections in containers or in the ground. An excellent replacement for Impatiens. Z 10-11 ▶ ○