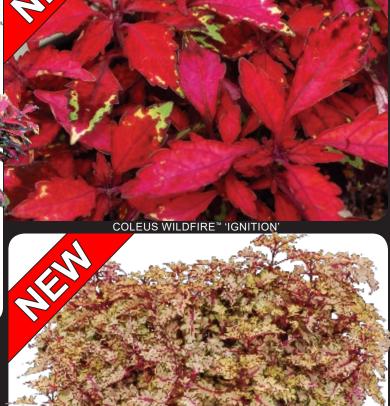

## EW Coleus Wildfire™ 'lgnition'

This compact spreader is self-branching. 'Ignition' is ablaze with bright red to hot pink leaves sometimes edged with lime green or charcoal. It has a low dense habit. Showy and distinctive. 8/16/NA

## **W** Coleus Wildfire<sup>™</sup> 'Flash'

This showy and distinctive coleus has a tight habit with leaves that are both creamy and lacy. Leaves are also center-striped with magenta and have an elegant emerald edge. This compact spreader is vigorous and self-branching. 8/24/NA