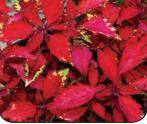

## **IEW Coleus** Wildfire™ 'Blaze'

A lovely spreader with lacy, fire-engine red leaves that are surrounded by a yellow edge. The dense compact habit is spreading and requires no pinching to branch. Use in hanging baskets, container, and in summer borders. Superb color, branching, and density, guarantees this gem to be a "hot"-seller in the marketplace! 8/22/NA