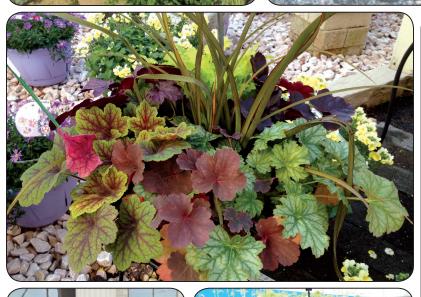

s are NEW for 2014. Plant information is available online at www.terranovanurseries.com

## Mixed Container Recipes























## Heuchera Uses





## The Rainbow Wall in Tokyo

Over 120,000 Japanese commuters pass through the JR Tokyo Station daily. The "Rainbow Wall" is on a 2nd story outdoor walkway and was completed in November 2013. After testing many varieties, they chose Heuchera 'Lime Rickey', 'Plum Pudding', 'Lipstick', 'Fire Chief' and 'Caramel'. Concept and tissue culture material from Gert Pezij of GP Plants with development and liners for trial from Jardin Shinohara. Construction and maintainance by Seibu Zouen, Greenwall system and special "Excel Soil" from Minoru Sangyo. (photos taken May 1, 2014 by Ken Brown, Yukihiko Huguchi)





## Around The World

















## Terra Nova®'s Digital Catalog

When you come to our website, you'll notice a new feature - The *Digital* Catalog. Research, browsing with customers or staff has never been easier as you can now, simply click on any image and have the following information displayed immediately (see image 3):

- Multiple low and high resolution images
- Full cultural information
- Growing recipe/timing for the crop
- Product profile/bed card

We've listened to your needs. Come grow with us.

- Companion planting suggestions
- Link shares with most social media platforms
- Articles/Awards





- Open digital catalog link located on the homepage www.terranovanurseries.com
- After the catalog has opened (1), scroll over the live links (2) to be directed to the landing pages of every plant featured i