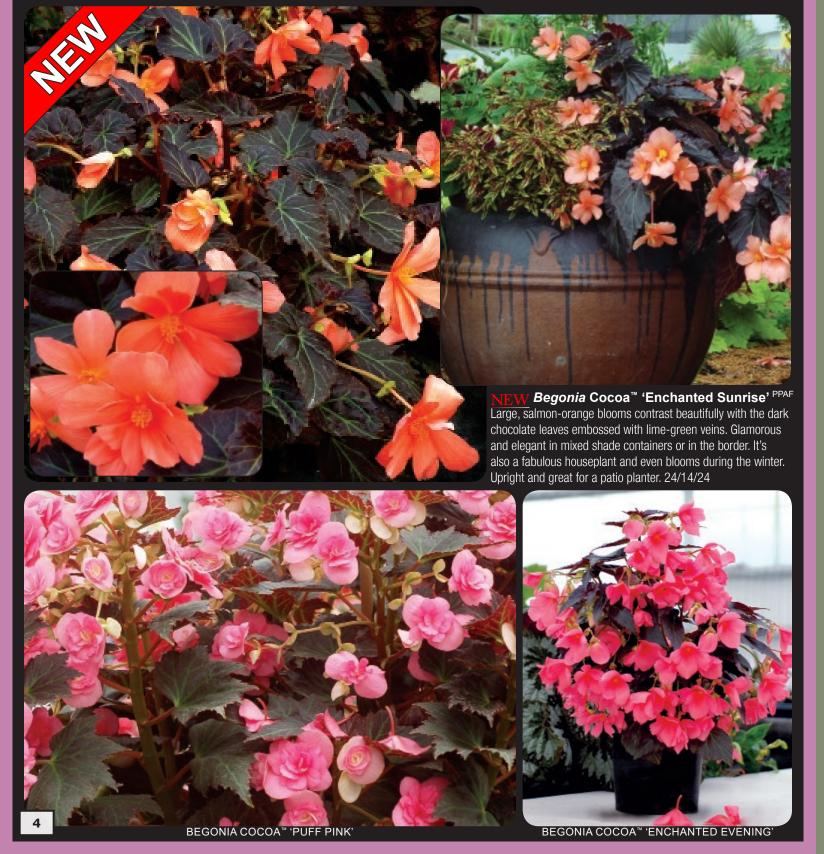

## Begonia Cocoa<sup>™</sup> Collection

Their dark, cocoa-brown foliage is upright, great for a patio planters and nearly always covered by luxurious flowers. These are great in containers as they are non-aggressive and make a central, vertical statement. Cocoa™ 'Puff Pink' has double bright pink flowers in large clusters and Cocoa™ 'Enchanted Evening' has very large, luminous, single salmon pink flowers borne in great profusion for the entire season. These Terra Nova® Begonlas require growing conditions above 55° Fahrenhelt (13° Celsius). Once established, they can tolerate temperatures down to 38° (3° Celsius) Fahrenhelt without damage. Z 9-11 ▶ O □