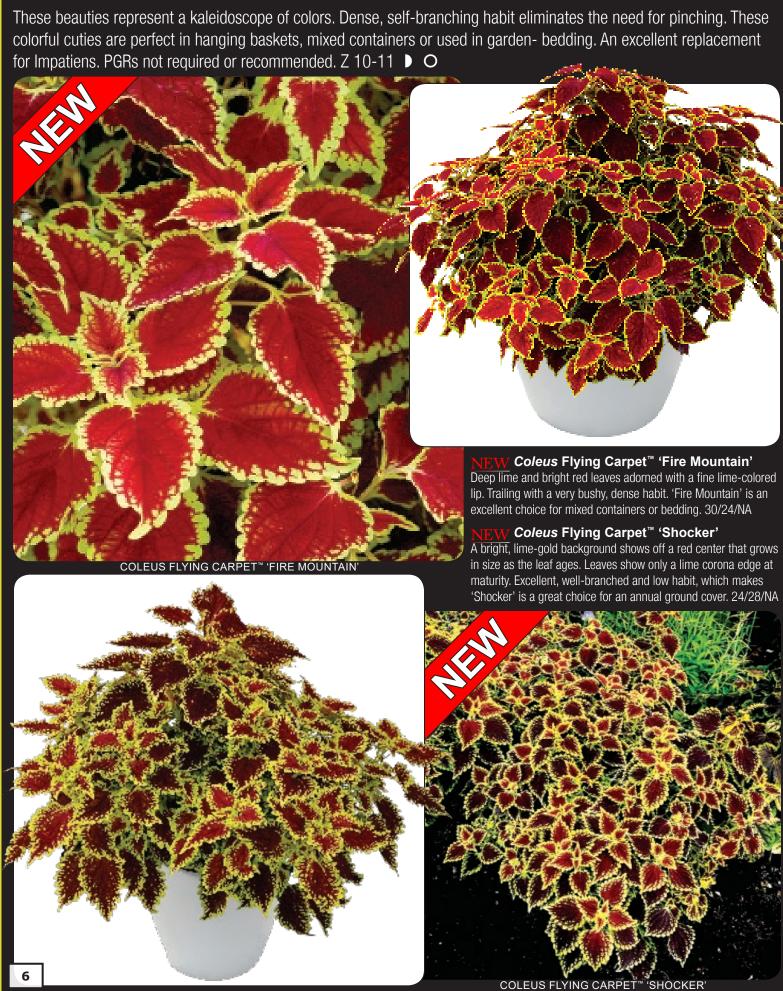

Our new Coleus continue to show just how good they are at filling voids for shade plants. Our Coleus work as jaw dropping specimens, combo basket plants, stunning annual groundcovers and brilliant accents. This supplement introduces:

- The Flying Carpet<sup>™</sup> Series which are low, broadspreading and decumbent plants in warm, rich colors. These perform well in hanging baskets, mixed containers or as unusual groundcovers.
- The Wildfire<sup>™</sup> Series are a group of upright, mounding, fiery-colored plants that fill in beautifully in mixed containers.