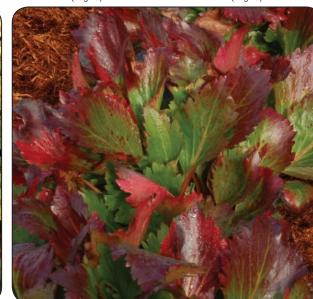

Heucherella 'Mojito' has a dense, compact habit with gold to lime leaves adorned with red veins

x Mukgenia Nova<sup>™</sup> 'Flame' is a brand new, never-before- seen, intergeneric cross between Bergenia and Mukdenia. This breaks new breeding ground! Check it out.