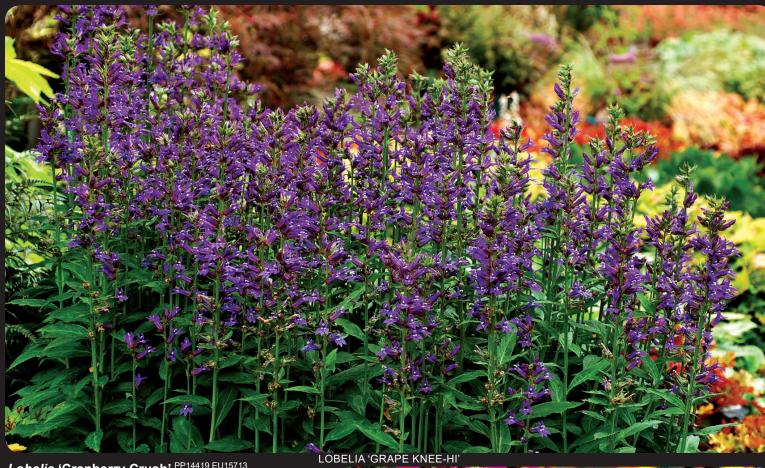

## Lobelia 'Grape Knee-Hi' PP13264

A true dwarf cardinal flower with grape-purple flowers. 'Grape Knee-Hi' has an upright well-branched habit and it's also sterile which prolongs the bloom time. Loved by hummingbirds and bees. Z 6-9 ○ 🍪 🏶 🦒 22/15/25