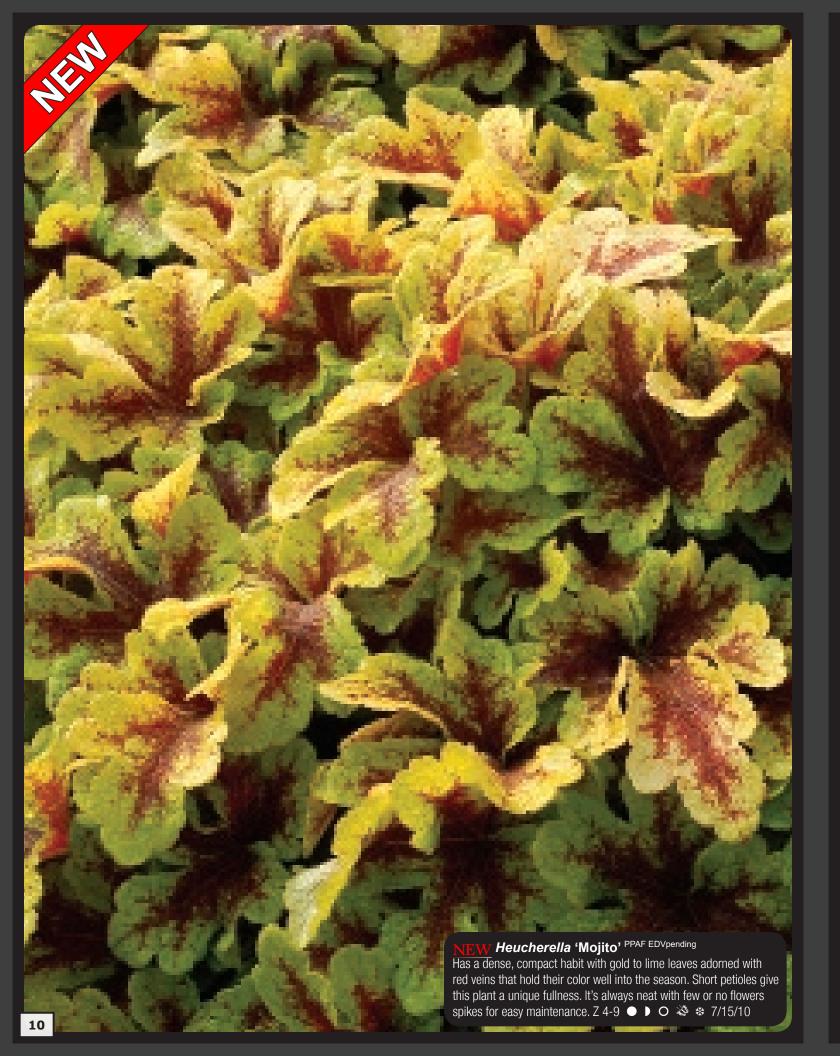

Heucherella 'Mojito' has a dense, compact habit with gold to lime leaves adorned with red veins

x Mukgenia Nova<sup>™</sup> 'Flame' is a brand new, never-before- seen, intergeneric cross between Bergenia and Mukdenia. This breaks new breeding ground! Check it out.