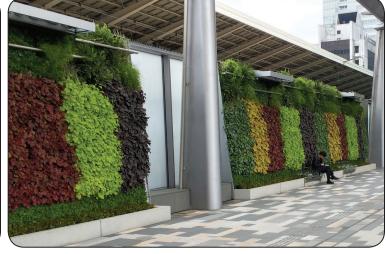

## The Rainbow Wall in Tokyo

Over 120,000 Japanese commuters pass through the JR Tokyo Station daily. The "Rainbow Wall" is on a 2nd story outdoor walkway and was completed in November 2013. After testing many varieties, they chose Heuchera 'Lime Rickey', 'Plum Pudding', 'Lipstick', 'Fire Chief' and 'Caramel'. Concept and tissue culture material from Gert Pezij of GP Plants with development and liners for trial from Jardin Shinohara. Construction and maintainance by Seibu Zouen, Greenwall system and special "Excel Soil" from Minoru Sangyo. (photos taken May 1, 2014 by Ken Brown, Yukihiko Huguchi)