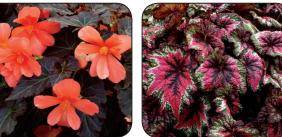

## Begonia Cocoa<sup>™</sup> Collection

Their dark, cocoa-brown foliage is upright, great for a patio planters and nearly always covered by luxurious flowers. These are great in containers as they are non-aggressive and make a central, vertical statement. Cocoa™ 'Puff Pink' has double bright pink flowers in large clusters and Cocoa™ 'Enchanted Evening' has very large, luminous, single salmon pink flowers borne in great profusion for the entire season. These Terra Nova® Begonlas require growing conditions above 55° Fahrenhelt (13° Celsius). Once established, they can tolerate temperatures down to 38° (3° Celsius) Fahrenhelt without damage. Z 9-11 ▶ O □