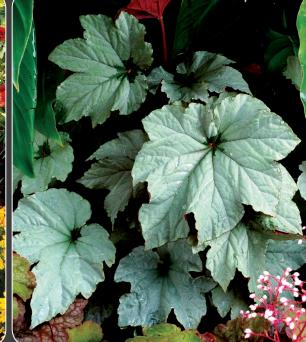

## Begonia T Rex<sup>™</sup> Series

When is a Rex not a Rex? When it's a T Rex<sup>™</sup>! Our breeders have taken some good forms and bred in new species which look like a Rex, but feel different and even grow differently! Strong, thick leaves adorn vigorous plants that can be grown in cooler temperatures that would "slay" most Rexes. These Terra Nova® Begonlas require growing conditions above 55° Fahrenhelt (13° Celslus). Once established, they can tolerate temperatures down to 38° (3° Celslus) Fahrenhelt without damage. Each variety has an upright habit and features silken, shimmering leaves with stunning, saturated color. Absolutely the best the market has to offer. Heat and humidity tolerant. Perfect for planting with Poinsettia. Z 9-11 O □