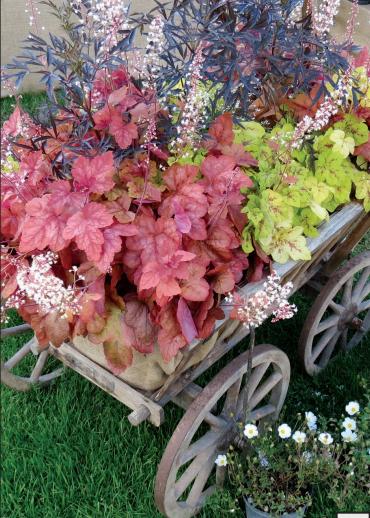

NEW for 2014. Plant information is available online at www.terranovanurseries.com

## Mixed Container Recipes























## Heuchera Uses





## The Rainbow Wall in Tokyo

Over 120,000 Japanese commuters pass through the JR Tokyo Station daily. The "Rainbow Wall" is on a 2nd story outdoor walkway and was completed in November 2013. After testing many varieties, they chose Heuchera 'Lime Rickey', 'Plum Pudding', 'Lipstick', 'Fire Chief' and 'Caramel'. Concept and tissue culture material from Gert Pezij of GP Plants with development and liners for trial from Jardin Shinohara. Construction and maintainance by Seibu Zouen, Greenwall system and special "Excel Soil" from Minoru Sangyo. (photos taken May 1, 2014 by Ken Brown, Yukihiko Huguchi)





## Around The World

















## Terra Nova®'s Digital Catalog

When you come to our website, you'll notice a new feature - The *Digital* Catalog. Research, browsing with customers or staff has never been easier as you can now, simply click on any image and have the following information displayed immediately (see image 3):

- Multiple low and high resolution images
- Full cultural information
- Growing recipe/timing for the crop
- Product profile/bed card

We've listened to your needs. Come grow with us.

- Companion planting suggestions
- Link shares with most social media platforms
- Articles/Awards





- Open digital catalog link located on the homepage www.terranovanurseries.com
- After the catalog has opened (1), scroll over the live links (2) to be directed to the landing pages of every plant featured in the