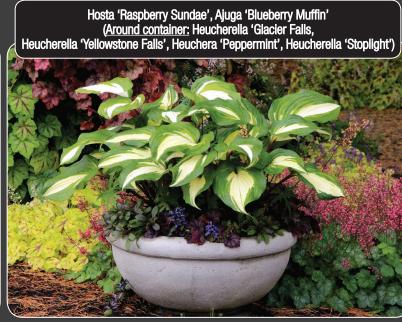

| 5.6 - 6.8     | 1.0 - 1.5 | 6 - 9      | Dry moderately between waterings | Long Day              | 20" / 16" / 36"   | Clumping       |
| 11    | Mukgenia Nova™ 'Flame'                | 8 - 10   |                                              | 5.6 - 6.9     | 0.5 - 0.7 | 3-9        | Dry moderately between waterings | Long Day              | 8" / 12" / 13"    | Clumping       |
|       | Embaldad .                            |          | oro NICIA                                    | / for 001     | I A Dior  | at inform  | action is available online at wa | unu tarranayanyı      | oorioo oom        |                |

Embolded names are NEW for 2014. Plant information is available online at www.terranovanurseries.com

## Mixed Container Recipes























## Heuchera Uses





## The Rainbow Wall in Tokyo

Over 120,000 Japanese commuters pass through the JR Tokyo Station daily. The "Rainbow Wall" is on a 2nd story outdoor walkway and was completed in November 2013. After testing many varieties, they chose Heuchera 'Lime Rickey', 'Plum Pudding', 'Lipstick', 'Fire Chief' and 'Caramel'. Concept and tissue culture material from Gert Pezij of GP Plants with development and liners for trial from Jardin Shinohara. Construction and maintainance by Seibu Zouen, Greenwall system and special "Excel Soil" from Minoru Sangyo. (photos taken May 1, 2014 by Ken Brown, Yukihiko Huguchi)





## Around The World

















## Terra Nova®'s Digital Catalog

When you come to our website, you'll notice a new feature - The *Digital* Catalog