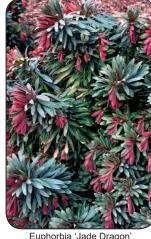

## Euphorbia 'Jade Dragon'

This evergreen has long, blue-green leaves that emerge red-purple in the spring. 'Jade Dragon' is robust, compact, bushy, and deer resistant. The summer blooming flower wonderful contrast to the dark leaves. This is one of the best clones around heads are huge and bright chartreuse. 'Jade Dragon' came from a cross between E. characias ssp. wulfenii and E. amvodaloides 'Rubra'. Z 6-10 • 1 4 36/30/40