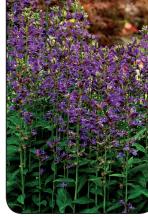

## Lobelia 'Grape Knee-Hi' PP13264

A true dwarf cardinal flower with grape-purple flowers. 'Grape Knee-Hi' has an upright well-branched habit and it's also sterile which prolongs the bloom time. Loved by hummingbirds and bees. Z 6-9 ○ 🍪 🏶 🦒 22/15/25