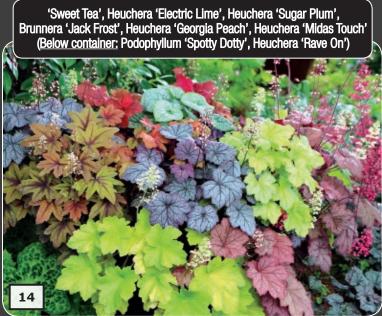

| 5.6 - 6.8     | 1.0 - 1.5 | 6 - 9      | Dry moderately between waterings | Long Day              | 20" / 16" / 36"   | Clumping       |
| 11    | Mukgenia Nova™ 'Flame'                | 8 - 10   |                                              | 5.6 - 6.9     | 0.5 - 0.7 | 3-9        | Dry moderately between waterings | Long Day              | 8" / 12" / 13"    | Clumping       |
|       | Embaldad .                            |          | oro NICIA                                    | / for 001     | I A Dior  | at inform  | action is available online at wa | unu tarranayanyı      | oorioo oom        |                |

Embolded names are NEW for 2014. Plant information is available online at www.terranovanurseries.com

## Mixed Container Recipes























## Heuchera Uses





## The Rainbow Wall in Tokyo

Over 120,000 Japanese commuters pass through the JR Tokyo Station daily. The "Rainbow Wall" is on a 2nd story outdoor walkway and was completed in November 2013. After testing many varieties, they chose Heuchera 'Lime Rickey', 'Plum Pudding', 'Lipstick', 'Fire Chief' and 'Caramel'. Concept and tissue culture material from Gert Pezij of GP Plants with development and liners for trial from Jardin Shinohara. Construction and maintainance by Seibu Zouen, Greenwall system and special "Excel Soil" from Minoru Sangyo. (photos taken May 1, 2014 by Ken Brown, Yukihiko Huguchi)





## Around The World

















## Terra Nova®'s Digital Catalog

When you come to our website, you'll notice a new feature - The *Digital* Catal