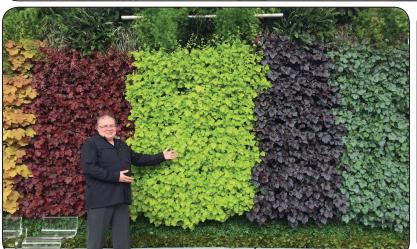

## The Rainbow Wall in Tokyo

Over 120,000 Japanese commuters pass through the JR Tokyo Station daily. The "Rainbow Wall" is on a 2nd story outdoor walkway and was completed in November 2013. After testing many varieties, they chose Heuchera 'Lime Rickey', 'Plum Pudding', 'Lipstick', 'Fire Chief' and 'Caramel'. Concept and tissue culture material from Gert Pezij of GP Plants with development and liners for trial from Jardin Shinohara. Construction and maintainance by Seibu Zouen, Greenwall system and special "Excel Soil" from Minoru Sangyo. (photos taken May 1, 2014 by Ken Brown, Yukihiko Huguchi)