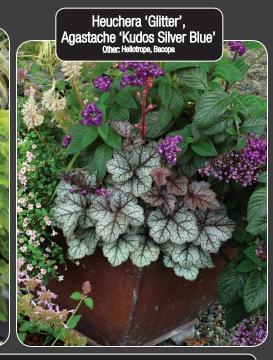

| 5.6 - 6.8     | 1.0 - 1.5 | 6 - 9      | Dry moderately between waterings | Long Day              | 20" / 16" / 36"   | Clumping       |
| 11    | Mukgenia Nova™ 'Flame'                | 8 - 10   |                                              | 5.6 - 6.9     | 0.5 - 0.7 | 3-9        | Dry moderately between waterings | Long Day              | 8" / 12" / 13"    | Clumping       |
|       | Embaldad .                            |          | oro NICIA                                    | / for 001     | I A Dior  | at inform  | action is available online at wa | unu tarranayanyı      | oorioo oom        |                |

Embolded names are NEW for 2014. Plant information is available online at www.terranovanurseries.com

## Mixed Container Recipes























## Heuchera Uses





## The Rainbow Wall in Tokyo

Over 120,000 Japanese commuters pass through the JR Tokyo Station daily. The "Rainbow Wall" is on a 2nd story outdoor walkway and was completed in November 2013. After testing many varieties, they chose Heuchera 'Lime Rickey', 'Plum Pudding', 'Lipstick', 'Fire Chief' and 'Caramel'. Concept and tissue culture material from Gert Pezij of GP Plants with development and liners for trial from Jardin Shinohara. Construction and maintainance by Seibu Zouen, Greenwall system and special "Excel Soil" from Minoru Sangyo. (photos taken May 1, 2014 by Ken Brown, Yukihiko Huguchi)





## Around The World

















## Terra Nova®'s Digital Catalog

When you come to our website, you'll notice a new feature - The *Digital* Cat