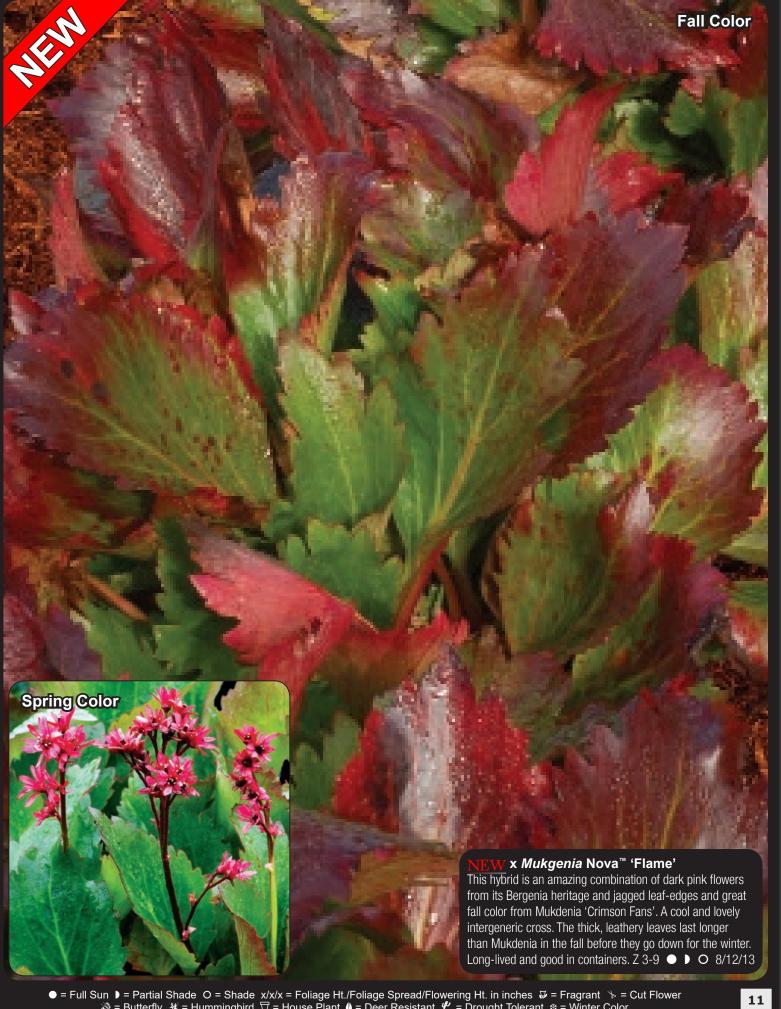

Heucherella 'Mojito' has a dense, compact habit with gold to lime leaves adorned with red veins

x Mukgenia Nova<sup>™</sup> 'Flame' is a brand new, never-before- seen, intergeneric cross between Bergenia and Mukdenia. This breaks new breeding ground! Check it out.