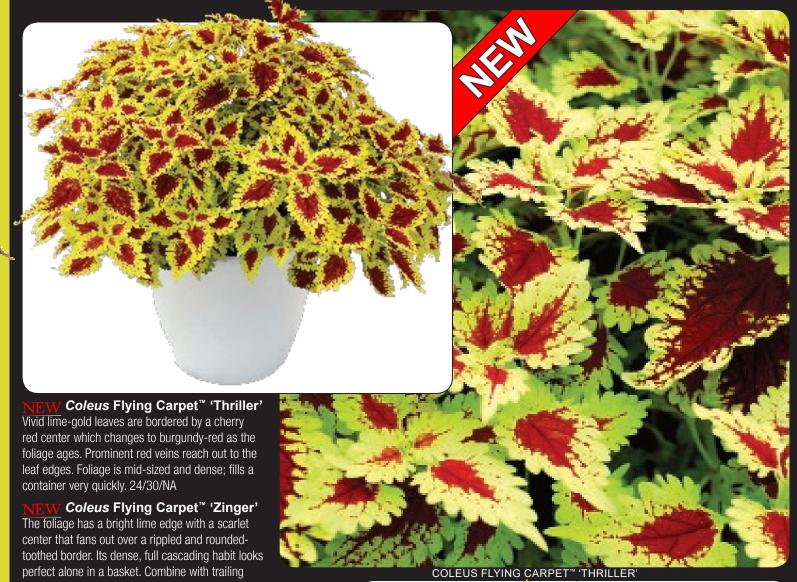

- The Flying Carpet<sup>™</sup> Series which are low, broadspreading and decumbent plants in warm, rich colors. These perform well in hanging baskets, mixed containers or as unusual groundcovers.
- The Wildfire<sup>™</sup> Series are a group of upright, mounding, fiery-colored plants that fill in beautifully in mixed containers.

## **NEW FOR SUMMER**

Coleus Wildfire™ 'Smoky Rose

Coleus Wildfire™ 'Blaze'

Coleus Wildfire™ 'Ignition