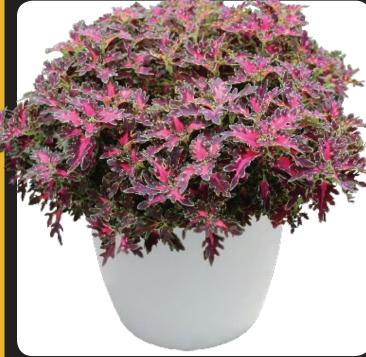

## Coleus Wildfire<sup>™</sup> Series

The Wildfire<sup>™</sup> Series have naturally dense, bushy habits. These self-branchers require NO pinching or PGRs. Enjoy these colorful selections in containers or in the ground. An excellent replacement for Impatiens. Z 10-11 ▶ ○

## Coleus Wildfire™ 'Smoky Rose'

This low spreader has dark leaves with hot pink centers. It has a short habit with bushy, dense foliage with dramatically cut leaves. 8/24/NA

COLEUS WILDFIRE™ 'FLICKER'