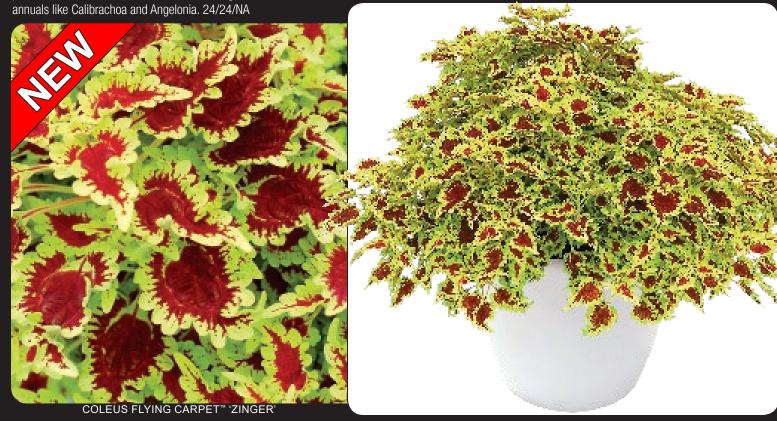

- The Flying Carpet<sup>™</sup> Series which are low, broadspreading and decumbent plants in warm, rich colors. These perform well in hanging baskets, mixed containers or as unusual groundcovers.
- The Wildfire<sup>™</sup> Series are a group of upright, mounding, fiery-colored plants that fill in beautifully in mixed containers.

In addition, we have back, by popular demand, three Lobelia; 'Cranberry Crush', 'Grape Knee-Hi', and 'Monet Moment', and two colorful Euphorbia, 'Golden Glory' and 'Jade Dragon'.

Enjoy these new additions!