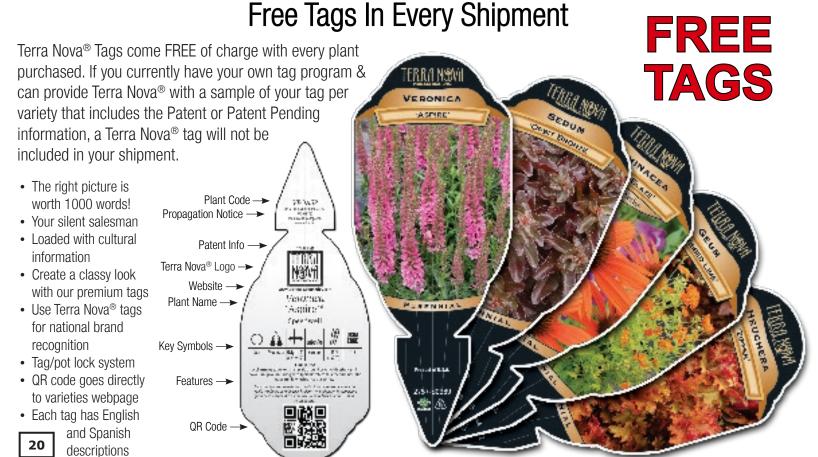

From farmer's market to large nursery, these signs can be silent salespeople. saving your staff valuable time. They can be printed as flyers to promote a specific plant or be presented in a PowerPoint<sup>™</sup> format to augment talks given at the nursery. Add a little point to your customers' purchases!