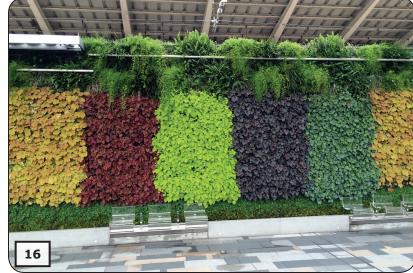

## The Rainbow Wall in Tokyo

Over 120,000 Japanese commuters pass through the JR Tokyo Station daily. The "Rainbow Wall" is on a 2nd story outdoor walkway and was completed in November 2013. After testing many varieties, they chose Heuchera 'Lime Rickey', 'Plum Pudding', 'Lipstick', 'Fire Chief' and 'Caramel'. Concept and tissue culture material from Gert Pezij of GP Plants with development and liners for trial from Jardin Shinohara. Construction and maintainance by Seibu Zouen, Greenwall system and special "Excel Soil" from Minoru Sangyo. (photos taken May 1, 2014 by Ken Brown, Yukihiko Huguchi)