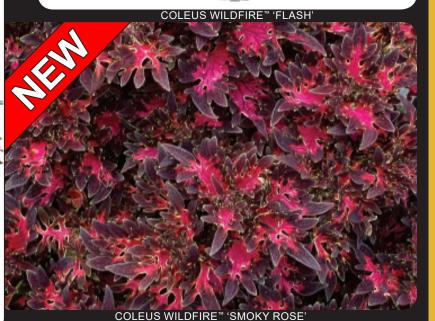

## **W** Coleus Wildfire<sup>™</sup> 'Flash'

This showy and distinctive coleus has a tight habit with leaves that are both creamy and lacy. Leaves are also center-striped with magenta and have an elegant emerald edge. This compact spreader is vigorous and self-branching. 8/24/NA

## Coleus Wildfire™ 'Smoky Rose'

This low spreader has dark leaves with hot pink centers. It has a short habit with bushy, dense foliage with dramatically cut leaves. 8/24/NA

COLEUS WILDFIRE™ 'FLICKER'