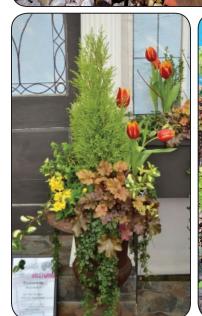

are NEW for 2014. Plant information is available online at www.terranovanurseries.com

## Mixed Container Recipes























## Heuchera Uses





## The Rainbow Wall in Tokyo

Over 120,000 Japanese commuters pass through the JR Tokyo Station daily. The "Rainbow Wall" is on a 2nd story outdoor walkway and was completed in November 2013. After testing many varieties, they chose Heuchera 'Lime Rickey', 'Plum Pudding', 'Lipstick', 'Fire Chief' and 'Caramel'. Concept and tissue culture material from Gert Pezij of GP Plants with development and liners for trial from Jardin Shinohara. Construction and maintainance by Seibu Zouen, Greenwall system and special "Excel Soil" from Minoru Sangyo. (photos taken May 1, 2014 by Ken Brown, Yukihiko Huguchi)





## Around The World

















## Terra Nova®'s Digital Catalog

When you come to our website, you'll notice a new feature - The *Digital* Catalog. Research, browsing with customers or staff has never been easier as you can now, simply click on any image and have the following information displayed immediately (see image 3):

- Multiple low and high resolution images
- Full cultural information
- Growing recipe/timing for the crop
- Product profile/bed card

We've listened to your needs. Come grow with us.

- Companion planting suggestions
- Link shares with most social media platforms
- Articles/Awards





- Open digital catalog link located on the homepage www.terranovanurseries.com
- After the catalog has opened (1), scroll over the live links (2) to be directed to the landing pages of every plant featured in