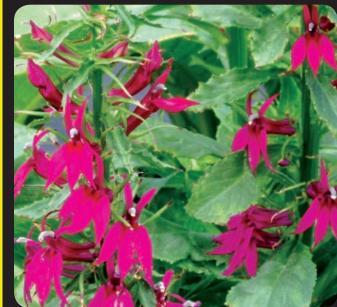

## Lobelia 'Cranberry Crush' PP14419 EU15713

Tight inflorescences nearly bristle with flowers of cranberrycrimson. Rich color for the border front.

Z 6-9 ● 💥 🕸 🜓 20/12/22