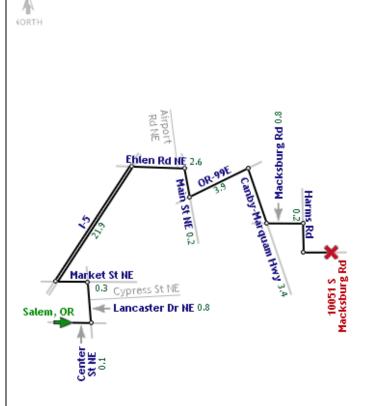

## FROM: I-5 through Downtown Canby

| Directions:                                                                                    | Distance: |
|------------------------------------------------------------------------------------------------|-----------|
| Take I-5 to Exit 278 toward "Aurora National Historic District/Donald."                        |           |
| Turn RIGHT onto Ehlen Road NE                                                                  | 2.6 miles |
| Bear RIGHT onto Main Street NE                                                                 | 600 feet  |
| Turn a HARD LEFT onto OR-99 East/Pacific Hwy (Northeast)                                       | 3.9 miles |
| Turn RIGHT onto Canby-Marquam Hwy/OR-170/Ivy Street (South)                                    | 3.4 miles |
| There are no signs for Ivy Street. You'll be turning at the 7-Eleven Store.                    |           |
| Stay on Ivy, which turns into Canby-Marquam Hwy/OR-170/Ivy Street (South)                      |           |
| Turn LEFT onto Macksburg Road (East)                                                           | 0.7 miles |
| Landmark: Large red barn labeled the "4 Mile Nursery"                                          |           |
| Follow Macksburg Road through a sharp bend in the road to the RIGHT onto Harms Road (South)    | 800 feet  |
| Turn LEFT onto Macksburg Road (East)                                                           | 300 feet  |
| Terra Nova Nursery will be AHEAD ON YOUR LEFT just prior to another sharp bend in              |           |
| the need this hand towns to the left. Them into the Trans News Manager delicences in medically |           |

Terra Nova Nursery will be **AHEAD ON YOUR LEFT** just prior to another sharp bend in the road, this bend turns to the left. Turn into the Terra Nova Nursery driveway immediately before this left bend in the road.