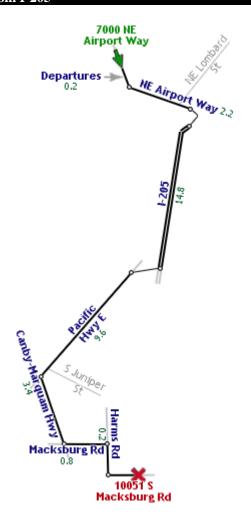

## FROM: I-205

Directions: Distance: Take I-205 South At I-205 Exit 9 ("OR-99 East to Oregon City/Gladstone"), turn off onto ramp 0.3 miles Turn **LEFT** on **OR-99 East/Pacific Hwy East** (Southeast) 10.0 miles Turn LEFT onto Canby-Marquam Hwy/OR-170/Ivy Street (South) 3.4 miles Turn **LEFT** onto **Macksburg Road** (East) 0.7 miles Landmark: Large red barn labeled the "4 Mile Nursery" Follow Macksburg Road through a sharp bend in the road to the RIGHT onto Harms Road (South) 800 feet Turn **LEFT** onto **Macksburg Road** (East) 300 feet Terra Nova Nursery will be AHEAD ON YOUR LEFT just prior to another sharp bend in the road, this bend turns to the left. Turn into the Terra Nova Nursery driveway immediately before this left bend in the road.